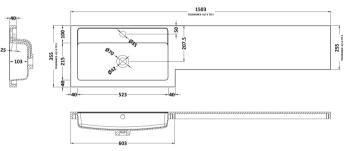

Sales Code: PMB415R Description: 1500 L Shaped Polymarble Basin Rh

| Product Dime                    | nsions        |                       |                               |
|---------------------------------|---------------|-----------------------|-------------------------------|
| Height (mm):                    |               | 135                   |                               |
| Width (mm):                     |               | 1503                  |                               |
| Depth (mm):                     |               | 355                   |                               |
| Nett Weight (kg)                | :             | 21                    |                               |
| Packaging Dir                   | nensions      |                       |                               |
| Height (mm):                    |               | 190                   |                               |
| Width (mm):                     |               | 420                   |                               |
| Depth (mm):                     |               | 1570                  |                               |
| Gross Weight (kg                | g):           | 21                    |                               |
| Packaging Da                    | ta            |                       |                               |
| Box Colour:                     |               | Brown Car             | dboard Box - Printed          |
| Box Qty:                        |               | 1                     |                               |
| Label Size:                     |               | 100 x 50              |                               |
| Label Colour:                   |               | White Lab             | el                            |
| Label Qty:                      |               | 2                     |                               |
| Outer Box Dir                   | nensions (I   | f Applicable)         |                               |
| Height (mm):                    |               |                       |                               |
| Width (mm):                     |               |                       |                               |
| Depth (mm):                     |               |                       |                               |
| Gross Weight (kg                | g):           |                       |                               |
| Barcode:                        |               | 505527581             | 2501                          |
| Product Detai                   | ls            |                       |                               |
| Country of Origin               | n:            | China                 |                               |
| Fitting Instruction             | n:            | No                    |                               |
| Certification: CE               |               | No WRAS: N/           | A WRAS No: N/A                |
| Product Material                | :             | Polymarbl             | e                             |
| Fixing Supplied:                |               | No                    |                               |
|                                 |               |                       |                               |
| Pans/Bidets:                    | Trap Style:   | Not Applicable        | Includes Seat: Not Applicable |
|                                 |               |                       |                               |
| Seats:                          | Seat Type:    | Not Applicable        | Material: Not Applicable      |
| - Carest                        |               | Not Applicable        | Hinge Type: Not Applicable    |
|                                 |               | ial: Not Applicabl    |                               |
|                                 | <i>G</i>      | тос принави           |                               |
| Cistorns                        | Operating T   | ype: Not Applicab     | le Fittings: Not Applicable   |
| Cisterns: Operating Type: Not A |               |                       | te Fittings. Not Applicable   |
|                                 | Level Type:   | пос аррпсавте         |                               |
| Basins:                         | Tap Hole: C   | ne Taphole            | Chain Stay Hole: No           |
|                                 |               | lot Required          | Waste Type Req: Slotted       |
|                                 | Overflow Inc  |                       | Overflow Cover: Yes           |
|                                 |               | Depth (mm): 103m      |                               |
|                                 | Ziller Dowl I | 5 cpui (iiiii). 10311 |                               |