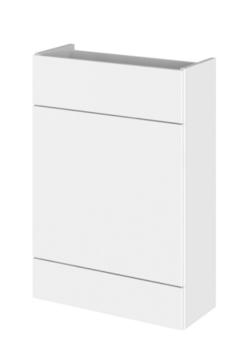

Sales Code: OFF147 Description: 600 Wc Unit (255mm Deep)

| Product Dimensions          |                                      |  |  |
|-----------------------------|--------------------------------------|--|--|
| Height (mm):                | 864                                  |  |  |
| Width (mm):                 | 600                                  |  |  |
| Depth (mm):                 | 255                                  |  |  |
| Nett Weight (kg):           | 14                                   |  |  |
| Packaging Dimensions        |                                      |  |  |
| Height (mm):                | 290                                  |  |  |
| Width (mm):                 | 625                                  |  |  |
| Depth (mm):                 | 875                                  |  |  |
| Gross Weight (kg):          | 14.5                                 |  |  |
| Packaging Data              | 110                                  |  |  |
| Box Colour:                 | Brown Cardboard Box                  |  |  |
| Box Qty:                    | 1                                    |  |  |
| Label Size:                 |                                      |  |  |
| Label Colour:               | 100 x 50<br>Not Applicable           |  |  |
| Label Oty:                  | 0                                    |  |  |
|                             |                                      |  |  |
| Outer Box Dimensions (If A  | хррпсавіе)                           |  |  |
| Height (mm):                |                                      |  |  |
| Width (mm):                 |                                      |  |  |
| Depth (mm):                 |                                      |  |  |
| Gross Weight (kg): Barcode: | 5055275816837                        |  |  |
| Product Details             | 3033213616631                        |  |  |
| Country of Origin:          | China                                |  |  |
| Fitting Instruction:        | China                                |  |  |
| CE & UKCA:                  | No<br>N/A                            |  |  |
| FSC Certified Materials:    | N/A                                  |  |  |
| Colour:                     | Yes                                  |  |  |
| Construction Method:        | Gloss White Cam & Wood Dowel         |  |  |
| Construction Type:          |                                      |  |  |
| Cabinet Finish:             | Rigid MFC Painted Gloss              |  |  |
| Fascia Finish:              | MFC Painted Gloss  Mdf Painted Gloss |  |  |
| Cabinet Thickness (mm):     | 16                                   |  |  |
| Fascia Thickness (mm):      | 18                                   |  |  |
| Drawer Included:            | No                                   |  |  |
| Drawer Type:                | Not Applicable                       |  |  |
| No of Shelves:              | 0                                    |  |  |
| Hinge Type:                 | Not Applicable                       |  |  |
| Hinge Included:             | No No                                |  |  |
| Adjustable Legs:            | No                                   |  |  |
| Fixings Included:           | Yes                                  |  |  |
| Handle Style:               | Not Applicable                       |  |  |
| Waste Shroud:               | No                                   |  |  |
| Handle Included:            | No                                   |  |  |
| Handle Type:                | Not Applicable                       |  |  |
|                             |                                      |  |  |