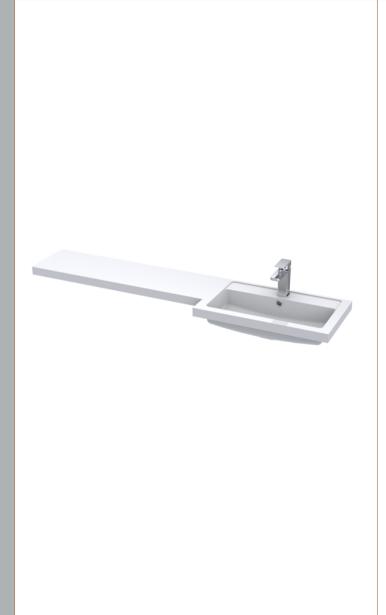

Sales Code: PMB415R Description: 1500 L Shaped Polymarble Basin Rh

| Product Dime                    | nsions        |                       |                               |
|---------------------------------|---------------|-----------------------|-------------------------------|
| Height (mm):                    |               | 135                   |                               |
| Width (mm):                     |               | 1503                  |                               |
| Depth (mm):                     |               | 355                   |                               |
| Nett Weight (kg)                | :             | 21                    |                               |
| Packaging Dir                   | nensions      |                       |                               |
| Height (mm):                    |               | 190                   |                               |
| Width (mm):                     |               | 420                   |                               |
| Depth (mm):                     |               | 1570                  |                               |
| Gross Weight (kg                | g):           | 21                    |                               |
| Packaging Da                    | ta            |                       |                               |
| Box Colour:                     |               | Brown Car             | dboard Box - Printed          |
| Box Qty:                        |               | 1                     |                               |
| Label Size:                     |               | 100 x 50              |                               |
| Label Colour:                   |               | White Lab             | el                            |
| Label Qty:                      |               | 2                     |                               |
| Outer Box Dir                   | nensions (I   | f Applicable)         |                               |
| Height (mm):                    |               |                       |                               |
| Width (mm):                     |               |                       |                               |
| Depth (mm):                     |               |                       |                               |
| Gross Weight (kg                | g):           |                       |                               |
| Barcode:                        |               | 505527581             | 2501                          |
| Product Detai                   | ls            |                       |                               |
| Country of Origin               | n:            | China                 |                               |
| Fitting Instruction             | n:            | No                    |                               |
| Certification: CE               |               | No WRAS: N/           | A WRAS No: N/A                |
| Product Material                | :             | Polymarbl             | e                             |
| Fixing Supplied:                |               | No                    |                               |
|                                 |               |                       |                               |
| Pans/Bidets:                    | Trap Style:   | Not Applicable        | Includes Seat: Not Applicable |
|                                 |               |                       |                               |
| Seats:                          | Seat Type:    | Not Applicable        | Material: Not Applicable      |
| - Carest                        |               | Not Applicable        | Hinge Type: Not Applicable    |
|                                 |               | ial: Not Applicabl    |                               |
|                                 | <i>G</i>      | тос принави           |                               |
| Cistorns                        | Operating T   | ype: Not Applicab     | le Fittings: Not Applicable   |
| Cisterns: Operating Type: Not A |               |                       | te Fittings. Not Applicable   |
|                                 | Level Type:   | пос аррпсавте         |                               |
| Basins:                         | Tap Hole: C   | ne Taphole            | Chain Stay Hole: No           |
|                                 |               | lot Required          | Waste Type Req: Slotted       |
|                                 | Overflow Inc  |                       | Overflow Cover: Yes           |
|                                 |               | Depth (mm): 103m      |                               |
|                                 | Ziller Dowl I | 5 cpui (iiiii). 10311 |                               |