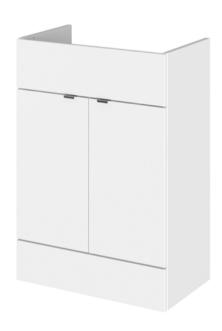

## **Packaging Details**

Barcode: 5055275887165

Sales Code: OFF108 Description: 600 Vanity Unit (355mm Deep)

| Product Dimensions         |                              |  |  |
|----------------------------|------------------------------|--|--|
| Height (mm):               | 864                          |  |  |
| Width (mm):                | 600                          |  |  |
| Depth (mm):                | 355                          |  |  |
| Nett Weight (kg):          | 20.5                         |  |  |
| Packaging Dimensions       |                              |  |  |
| Height (mm):               | 375                          |  |  |
| Width (mm):                | 620                          |  |  |
| Depth (mm):                | 900                          |  |  |
| Gross Weight (kg):         | 21                           |  |  |
| Packaging Data             |                              |  |  |
| Box Colour:                | Brown Cardboard Box          |  |  |
| Box Qty:                   | 1                            |  |  |
| Label Size:                | 100 x 50                     |  |  |
| Label Colour:              | Not Applicable               |  |  |
| Label Qty:                 | 0                            |  |  |
| Outer Box Dimensions (If A | pplicable)                   |  |  |
| Height (mm):               |                              |  |  |
| Width (mm):                |                              |  |  |
| Depth (mm):                |                              |  |  |
| Gross Weight (kg):         |                              |  |  |
| Barcode:                   | 5055275817391                |  |  |
| Product Details            |                              |  |  |
| Country of Origin:         | China                        |  |  |
| Fitting Instruction:       | No                           |  |  |
| CE & UKCA:                 | N/A                          |  |  |
| FSC Certified Materials:   | Yes                          |  |  |
| Colour:                    | Gloss White                  |  |  |
| Construction Method:       | Cam & Wood Dowel             |  |  |
| Construction Type:         | Rigid                        |  |  |
| Cabinet Finish:            | MFC Painted Gloss            |  |  |
| Fascia Finish:             | Mdf Painted Gloss            |  |  |
| Cabinet Thickness (mm):    | 16                           |  |  |
| Fascia Thickness (mm):     | 18                           |  |  |
| Drawer Included:           | No                           |  |  |
| Drawer Type:               | Not Applicable               |  |  |
| No of Shelves:             | 1                            |  |  |
| Hinge Type:                | 95 Degree Clip-On Soft Close |  |  |
| Hinge Included:            | Yes                          |  |  |
| Adjustable Legs:           | No                           |  |  |
| Fixings Included:          | Yes                          |  |  |
| Handle Style:              | Contemporary                 |  |  |
| Waste Shroud:              | No                           |  |  |
| Handle Included:           | Yes                          |  |  |
| Handle Type:               | Wrapover                     |  |  |
|                            |                              |  |  |