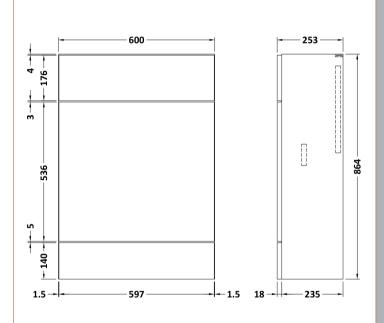

## **Packaging Details**

Barcode: 5055275887165

Sales Code: OFF108 Description: 600 Vanity Unit (355mm Deep)

| Product Dimensions         |                              |  |  |
|----------------------------|------------------------------|--|--|
| Height (mm):               | 864                          |  |  |
| Width (mm):                | 600                          |  |  |
| Depth (mm):                | 355                          |  |  |
| Nett Weight (kg):          | 20.5                         |  |  |
| Packaging Dimensions       |                              |  |  |
| Height (mm):               | 375                          |  |  |
| Width (mm):                | 620                          |  |  |
| Depth (mm):                | 900                          |  |  |
| Gross Weight (kg):         | 21                           |  |  |
| Packaging Data             |                              |  |  |
| Box Colour:                | Brown Cardboard Box          |  |  |
| Box Qty:                   | 1                            |  |  |
| Label Size:                | 100 x 50                     |  |  |
| Label Colour:              | Not Applicable               |  |  |
| Label Qty:                 | 0                            |  |  |
| Outer Box Dimensions (If A | pplicable)                   |  |  |
| Height (mm):               |                              |  |  |
| Width (mm):                |                              |  |  |
| Depth (mm):                |                              |  |  |
| Gross Weight (kg):         |                              |  |  |
| Barcode:                   | 5055275817391                |  |  |
| Product Details            |                              |  |  |
| Country of Origin:         | China                        |  |  |
| Fitting Instruction:       | No                           |  |  |
| CE & UKCA:                 | N/A                          |  |  |
| FSC Certified Materials:   | Yes                          |  |  |
| Colour:                    | Gloss White                  |  |  |
| Construction Method:       | Cam & Wood Dowel             |  |  |
| Construction Type:         | Rigid                        |  |  |
| Cabinet Finish:            | MFC Painted Gloss            |  |  |
| Fascia Finish:             | Mdf Painted Gloss            |  |  |
| Cabinet Thickness (mm):    | 16                           |  |  |
| Fascia Thickness (mm):     | 18                           |  |  |
| Drawer Included:           | No                           |  |  |
| Drawer Type:               | Not Applicable               |  |  |
| No of Shelves:             | 1                            |  |  |
| Hinge Type:                | 95 Degree Clip-On Soft Close |  |  |
| Hinge Included:            | Yes                          |  |  |
| Adjustable Legs:           | No                           |  |  |
| Fixings Included:          | Yes                          |  |  |
| Handle Style:              | Contemporary                 |  |  |
| Waste Shroud:              | No                           |  |  |
| Handle Included:           | Yes                          |  |  |
| Handle Type:               | Wrapover                     |  |  |
|                            |                              |  |  |