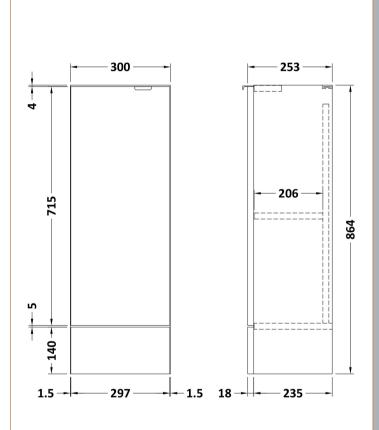

Sales Code: OFF181 Description: 300 Base Unit (255mm Deep)

| <b>Product Dimensions</b>  |                              |  |  |
|----------------------------|------------------------------|--|--|
| Height (mm):               | 864                          |  |  |
| Width (mm):                | 300                          |  |  |
| Depth (mm):                | 255                          |  |  |
| Nett Weight (kg):          | 11                           |  |  |
| Packaging Dimensions       |                              |  |  |
| Height (mm):               | 290                          |  |  |
| Width (mm):                | 325                          |  |  |
| Depth (mm):                | 875                          |  |  |
| Gross Weight (kg):         | 11.5                         |  |  |
| Packaging Data             |                              |  |  |
| Box Colour:                | Brown Cardboard Box          |  |  |
| Box Qty:                   | 1                            |  |  |
| Label Size:                | 100 x 50                     |  |  |
| Label Colour:              | Not Applicable               |  |  |
| Label Qty:                 | 0                            |  |  |
| Outer Box Dimensions (If A | pplicable)                   |  |  |
| Height (mm):               |                              |  |  |
| Width (mm):                |                              |  |  |
| Depth (mm):                |                              |  |  |
| Gross Weight (kg):         |                              |  |  |
| Barcode:                   | 5055275816981                |  |  |
| <b>Product Details</b>     |                              |  |  |
| Country of Origin:         | China                        |  |  |
| Fitting Instruction:       | No                           |  |  |
| CE & UKCA:                 | N/A                          |  |  |
| FSC Certified Materials:   | Yes                          |  |  |
| Colour:                    | Gloss White                  |  |  |
| Construction Method:       | Cam & Wood Dowel             |  |  |
| Construction Type:         | Rigid                        |  |  |
| Cabinet Finish:            | MFC Painted Gloss            |  |  |
| Fascia Finish:             | Mdf Painted Gloss            |  |  |
| Cabinet Thickness (mm):    | 16                           |  |  |
| Fascia Thickness (mm):     | 18                           |  |  |
| Drawer Included:           | No                           |  |  |
| Drawer Type:               | Not Applicable               |  |  |
| No of Shelves:             | 1                            |  |  |
| Hinge Type:                | 95 Degree Clip-On Soft Close |  |  |
| Hinge Included:            | Yes                          |  |  |
| Adjustable Legs:           | No                           |  |  |
| Fixings Included:          | Yes                          |  |  |
| Handle Style:              | Contemporary                 |  |  |
| Waste Shroud:              | No                           |  |  |
| Handle Included:           | Yes                          |  |  |
| Handle Type:               | Wranover                     |  |  |