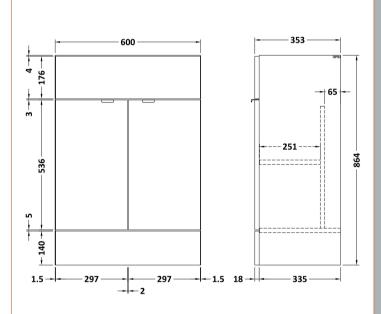

## **Packaging Details**

Barcode: 5055275887165

Sales Code: OFF108 Description: 600 Vanity Unit (355mm Deep)

| Product Dimensions         |                              |  |  |
|----------------------------|------------------------------|--|--|
| Height (mm):               | 864                          |  |  |
| Width (mm):                | 600                          |  |  |
| Depth (mm):                | 355                          |  |  |
| Nett Weight (kg):          | 20.5                         |  |  |
| Packaging Dimensions       |                              |  |  |
| Height (mm):               | 375                          |  |  |
| Width (mm):                | 620                          |  |  |
| Depth (mm):                | 900                          |  |  |
| Gross Weight (kg):         | 21                           |  |  |
| Packaging Data             |                              |  |  |
| Box Colour:                | Brown Cardboard Box          |  |  |
| Box Qty:                   | 1                            |  |  |
| Label Size:                | 100 x 50                     |  |  |
| Label Colour:              | Not Applicable               |  |  |
| Label Qty:                 | 0                            |  |  |
| Outer Box Dimensions (If A | pplicable)                   |  |  |
| Height (mm):               |                              |  |  |
| Width (mm):                |                              |  |  |
| Depth (mm):                |                              |  |  |
| Gross Weight (kg):         |                              |  |  |
| Barcode:                   | 5055275817391                |  |  |
| Product Details            |                              |  |  |
| Country of Origin:         | China                        |  |  |
| Fitting Instruction:       | No                           |  |  |
| CE & UKCA:                 | N/A                          |  |  |
| FSC Certified Materials:   | Yes                          |  |  |
| Colour:                    | Gloss White                  |  |  |
| Construction Method:       | Cam & Wood Dowel             |  |  |
| Construction Type:         | Rigid                        |  |  |
| Cabinet Finish:            | MFC Painted Gloss            |  |  |
| Fascia Finish:             | Mdf Painted Gloss            |  |  |
| Cabinet Thickness (mm):    | 16                           |  |  |
| Fascia Thickness (mm):     | 18                           |  |  |
| Drawer Included:           | No                           |  |  |
| Drawer Type:               | Not Applicable               |  |  |
| No of Shelves:             | 1                            |  |  |
| Hinge Type:                | 95 Degree Clip-On Soft Close |  |  |
| Hinge Included:            | Yes                          |  |  |
| Adjustable Legs:           | No                           |  |  |
| Fixings Included:          | Yes                          |  |  |
| Handle Style:              | Contemporary                 |  |  |
| Waste Shroud:              | No                           |  |  |
| Handle Included:           | Yes                          |  |  |
| Handle Type:               | Wrapover                     |  |  |
|                            |                              |  |  |