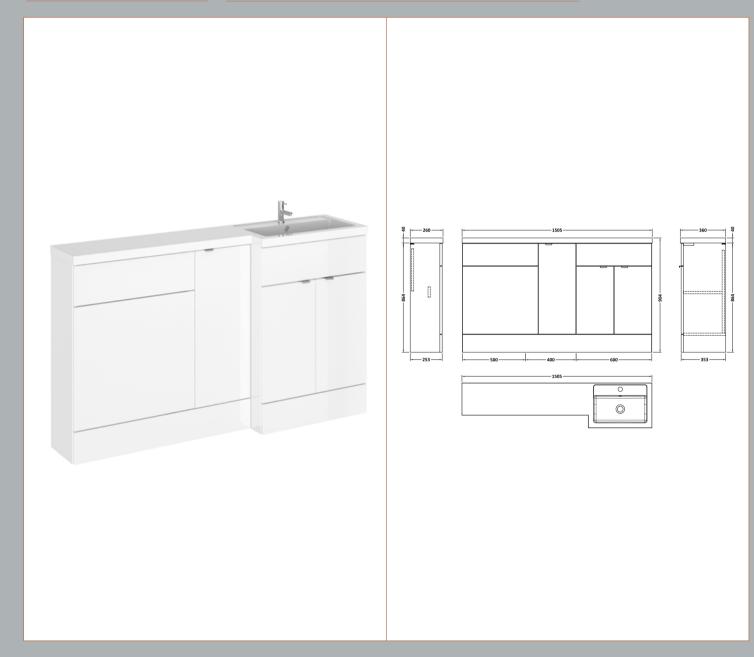

## ROXOR

Sales Code: CBI114 Description: 1500mm Combination - Fd Option 2 - Rh

## **Packaging Details**

Barcode: 5055275887165

Sales Code: OFF108 Description: 600 Vanity Unit (355mm Deep)

| Product Dimensions         |                              |  |  |
|----------------------------|------------------------------|--|--|
| Height (mm):               | 864                          |  |  |
| Width (mm):                | 600                          |  |  |
| Depth (mm):                | 355                          |  |  |
| Nett Weight (kg):          | 20.5                         |  |  |
| Packaging Dimensions       |                              |  |  |
| Height (mm):               | 375                          |  |  |
| Width (mm):                | 620                          |  |  |
| Depth (mm):                | 900                          |  |  |
| Gross Weight (kg):         | 21                           |  |  |
| Packaging Data             |                              |  |  |
| Box Colour:                | Brown Cardboard Box          |  |  |
| Box Qty:                   | 1                            |  |  |
| Label Size:                | 100 x 50                     |  |  |
| Label Colour:              | Not Applicable               |  |  |
| Label Qty:                 | 0                            |  |  |
| Outer Box Dimensions (If A | pplicable)                   |  |  |
| Height (mm):               |                              |  |  |
| Width (mm):                |                              |  |  |
| Depth (mm):                |                              |  |  |
| Gross Weight (kg):         |                              |  |  |
| Barcode:                   | 5055275817391                |  |  |
| Product Details            |                              |  |  |
| Country of Origin:         | China                        |  |  |
| Fitting Instruction:       | No                           |  |  |
| CE & UKCA:                 | N/A                          |  |  |
| FSC Certified Materials:   | Yes                          |  |  |
| Colour:                    | Gloss White                  |  |  |
| Construction Method:       | Cam & Wood Dowel             |  |  |
| Construction Type:         | Rigid                        |  |  |
| Cabinet Finish:            | MFC Painted Gloss            |  |  |
| Fascia Finish:             | Mdf Painted Gloss            |  |  |
| Cabinet Thickness (mm):    | 16                           |  |  |
| Fascia Thickness (mm):     | 18                           |  |  |
| Drawer Included:           | No                           |  |  |
| Drawer Type:               | Not Applicable               |  |  |
| No of Shelves:             | 1                            |  |  |
| Hinge Type:                | 95 Degree Clip-On Soft Close |  |  |
| Hinge Included:            | Yes                          |  |  |
| Adjustable Legs:           | No                           |  |  |
| Fixings Included:          | Yes                          |  |  |
| Handle Style:              | Contemporary                 |  |  |
| Waste Shroud:              | No                           |  |  |
| Handle Included:           | Yes                          |  |  |
| Handle Type:               | Wrapover                     |  |  |
|                            |                              |  |  |

Sales Code: OFF147 Description: 600 Wc Unit (255mm Deep)

| Product Dimensions          |                                      |  |  |
|-----------------------------|--------------------------------------|--|--|
| Height (mm):                | 864                                  |  |  |
| Width (mm):                 | 600                                  |  |  |
| Depth (mm):                 | 255                                  |  |  |
| Nett Weight (kg):           | 14                                   |  |  |
| Packaging Dimensions        |                                      |  |  |
| Height (mm):                | 290                                  |  |  |
| Width (mm):                 | 625                                  |  |  |
| Depth (mm):                 | 875                                  |  |  |
| Gross Weight (kg):          | 14.5                                 |  |  |
| Packaging Data              | 110                                  |  |  |
| Box Colour:                 | Brown Cardboard Box                  |  |  |
| Box Qty:                    | 1                                    |  |  |
| Label Size:                 |                                      |  |  |
| Label Colour:               | 100 x 50<br>Not Applicable           |  |  |
| Label Oty:                  | 0                                    |  |  |
|                             |                                      |  |  |
| Outer Box Dimensions (If A  | хррпсавіе)                           |  |  |
| Height (mm):                |                                      |  |  |
| Width (mm):                 |                                      |  |  |
| Depth (mm):                 |                                      |  |  |
| Gross Weight (kg): Barcode: | 5055275816837                        |  |  |
| Product Details             | 3033213616631                        |  |  |
| Country of Origin:          | China                                |  |  |
| Fitting Instruction:        | China                                |  |  |
| CE & UKCA:                  | No<br>N/A                            |  |  |
| FSC Certified Materials:    | N/A                                  |  |  |
| Colour:                     | Yes                                  |  |  |
| Construction Method:        | Gloss White Cam & Wood Dowel         |  |  |
| Construction Type:          |                                      |  |  |
| Cabinet Finish:             | Rigid MFC Painted Gloss              |  |  |
| Fascia Finish:              | MFC Painted Gloss  Mdf Painted Gloss |  |  |
| Cabinet Thickness (mm):     | 16                                   |  |  |
| Fascia Thickness (mm):      | 18                                   |  |  |
| Drawer Included:            | No                                   |  |  |
| Drawer Type:                | Not Applicable                       |  |  |
| No of Shelves:              | 0                                    |  |  |
| Hinge Type:                 | Not Applicable                       |  |  |
| Hinge Included:             | No No                                |  |  |
| Adjustable Legs:            | No                                   |  |  |
| Fixings Included:           | Yes                                  |  |  |
| Handle Style:               | Not Applicable                       |  |  |
| Waste Shroud:               | No                                   |  |  |
| Handle Included:            | No                                   |  |  |
| Handle Type:                | Not Applicable                       |  |  |
|                             |                                      |  |  |

Sales Code: PMB415R Description: 1500 L Shaped Polymarble Basin Rh

| Product Dime                    | nsions        |                       |                               |
|---------------------------------|---------------|-----------------------|-------------------------------|
| Height (mm):                    |               | 135                   |                               |
| Width (mm):                     |               | 1503                  |                               |
| Depth (mm):                     |               | 355                   |                               |
| Nett Weight (kg)                | :             | 21                    |                               |
| Packaging Dir                   | nensions      |                       |                               |
| Height (mm):                    |               | 190                   |                               |
| Width (mm):                     |               | 420                   |                               |
| Depth (mm):                     |               | 1570                  |                               |
| Gross Weight (kg                | g):           | 21                    |                               |
| Packaging Da                    | ta            |                       |                               |
| Box Colour:                     |               | Brown Car             | dboard Box - Printed          |
| Box Qty:                        |               | 1                     |                               |
| Label Size:                     |               | 100 x 50              |                               |
| Label Colour:                   |               | White Lab             | el                            |
| Label Qty:                      |               | 2                     |                               |
| Outer Box Dir                   | nensions (I   | f Applicable)         |                               |
| Height (mm):                    |               |                       |                               |
| Width (mm):                     |               |                       |                               |
| Depth (mm):                     |               |                       |                               |
| Gross Weight (kg                | g):           |                       |                               |
| Barcode:                        |               | 505527581             | 2501                          |
| Product Detai                   | ls            |                       |                               |
| Country of Origin               | n:            | China                 |                               |
| Fitting Instruction             | n:            | No                    |                               |
| Certification: CE               |               | No WRAS: N/           | A WRAS No: N/A                |
| Product Material                | :             | Polymarbl             | e                             |
| Fixing Supplied:                |               | No                    |                               |
|                                 |               |                       |                               |
| Pans/Bidets:                    | Trap Style:   | Not Applicable        | Includes Seat: Not Applicable |
|                                 |               |                       |                               |
| Seats:                          | Seat Type:    | Not Applicable        | Material: Not Applicable      |
| - Carest                        |               | Not Applicable        | Hinge Type: Not Applicable    |
|                                 |               | ial: Not Applicabl    |                               |
|                                 | <i>G</i>      | тос принави           |                               |
| Cistorns                        | Operating T   | ype: Not Applicab     | le Fittings: Not Applicable   |
| Cisterns: Operating Type: Not A |               |                       | te Fittings. Not Applicable   |
|                                 | Level Type:   | пос аррпсавте         |                               |
| Basins:                         | Tap Hole: C   | ne Taphole            | Chain Stay Hole: No           |
|                                 |               | lot Required          | Waste Type Req: Slotted       |
|                                 | Overflow Inc  |                       | Overflow Cover: Yes           |
|                                 |               | Depth (mm): 103m      |                               |
|                                 | Ziller Dowl I | 5 cpui (iiiii). 10311 |                               |