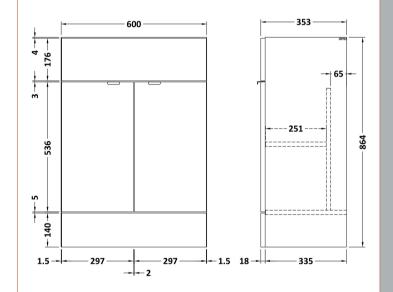

ROXOR

Sales Code: OFF108







| Product Dimensions       |                              |  |  |  |
|--------------------------|------------------------------|--|--|--|
| Height (mm):             | 864                          |  |  |  |
| Width (mm):              | 600                          |  |  |  |
| Depth (mm):              | 355                          |  |  |  |
| Nett Weight (kg):        | 20.5                         |  |  |  |
| Packaging Dimensions     |                              |  |  |  |
| Height (mm):             | 375                          |  |  |  |
| Width (mm):              | 620                          |  |  |  |
| Depth (mm):              | 900                          |  |  |  |
| Gross Weight (kg):       | 21                           |  |  |  |
| Packaging Data           |