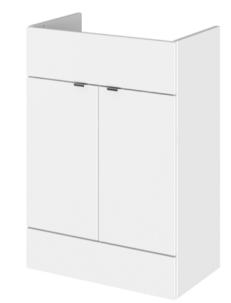

ROXOR

Sales Code: OFF108







| Product Dimensions       |                              |  |  |  |
|--------------------------|------------------------------|--|--|--|
| Height (mm):             | 864                          |  |  |  |
| Width (mm):              | 600                          |  |  |  |
| Depth (mm):              | 355                          |  |  |  |
| Nett Weight (kg):        | 20.5                         |  |  |  |
| Packaging Dimensions     |                              |  |  |  |
| Height (mm):             | 375                          |  |  |  |
| Width (mm):              | 620                          |  |  |  |
| Depth (mm):              | 900                          |  |  |  |
| Gross Weight (kg):       | 21                           |  |  |  |
| Packaging Data           |