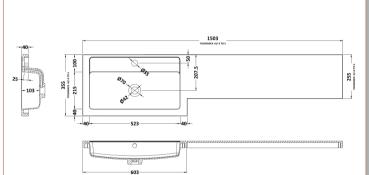

ROXOR

Sales Code: OFF191

**Description:** 1.25M Continuous Plinth (1250X140x18mm)

ROXOR

Sales Code: PMB415R

**Description:** 1500 L Shaped Polymarble Basin Rh

| Height (mm):                                    |                                                         |            | 135                           |                               |  |
|-------------------------------------------------|---------------------------------------------------------|------------|-------------------------------|-------------------------------|--|
| Width (mm):<br>Depth (mm):<br>Nett Weight (kg): |                                                         |            | 1503                          |                               |  |
|                                                 |                                                         |            | 355                           |                               |  |
|                                                 |                                                         |            | 21                            |                               |  |
| Packaging Dir                                   | nensions                                                |            |                               |                               |  |
| Height (mm):                                    |                                                         |            | 190                           |                               |  |
| Width (mm):                                     |                                                         |            | 420                           |                               |  |
| Depth (mm):                                     |                                                         | 1570<br>21 |                               |                               |  |
| Gross Weight (kg):                              |                                                         |            |                               |                               |  |
| Packaging Da                                    | ta                                                      |            |                               |                               |  |
| Box Colour:                                     |                                                         |            | Brown Cardboard Box - Printed |                               |  |
| Box Qty:                                        |                                                         |            | 1                             |                               |  |
| Label Size:                                     |                                                         |            | 100 x 50                      |                               |  |
| Label Colour:                                   |                                                         |            | White Labe                    | l                             |  |
| Label Qty:                                      |                                                         |            | 2                             |                               |  |
| Outer Box Dir                                   | nensions (l                                             | [f Appli   | icable)                       |                               |  |
| Height (mm):                                    |                                                         |            |                               |                               |  |
| Width (mm):                                     |                                                         |            |                               |                               |  |
| Depth (mm):                                     |                                                         |            |                               |                               |  |
| Gross Weight (kg                                | g):                                                     |            |                               |                               |  |
| Barcode:                                        |                                                         |            | 5055275812                    | 2501                          |  |
| Product Detai                                   |                                                         |            |                               |                               |  |
| Country of Origin                               |                                                         |            | China                         |                               |  |
| Fitting Instruction                             |                                                         |            | No                            |                               |  |
| Certification: CE<br>Product Material           |                                                         | NO         | WRAS: N/                      |                               |  |
|                                                 |                                                         |            | Polymarble                    |                               |  |
| Fixing Supplied:                                |                                                         |            | No                            |                               |  |
| Pans/Bidets:                                    | Trap Style:                                             | Not Ap     | alicable                      | Includes Seat: Not Applicable |  |
| rans/bluets.                                    | Trap Style.                                             | ΝΟΓΑΡ      | JIICADIE                      | includes Seal. Not Applicable |  |
| Seats:                                          | Seat Type:                                              | Not Apr    | olicable                      | Material: Not Applicable      |  |
|                                                 | Function:                                               | Not Apr    |                               | Hinge Type: Not Applicable    |  |
|                                                 | Hinge Material: Not Applicable                          |            |                               |                               |  |
|                                                 |                                                         |            |                               |                               |  |
| Cisterns:                                       | Operating Type: Not Applicable Fittings: Not Applicable |            |                               |                               |  |
| Clottinot                                       | Lever Type: Not Applicable                              |            |                               |                               |  |
|                                                 | Letter Type                                             |            | pricable                      |                               |  |
| Basins:                                         | Tap Hole: One Taphole                                   |            | hole                          | Chain Stay Hole: No           |  |
| Dasms:                                          | Template: Not Required                                  |            |                               | Waste Type Reg: Slotted       |  |
|                                                 | Overflow Ir                                             |            |                               | Overflow Cover: Yes           |  |
|                                                 | Inner Bowl Depth (mm): 103r                             |            |                               |                               |  |