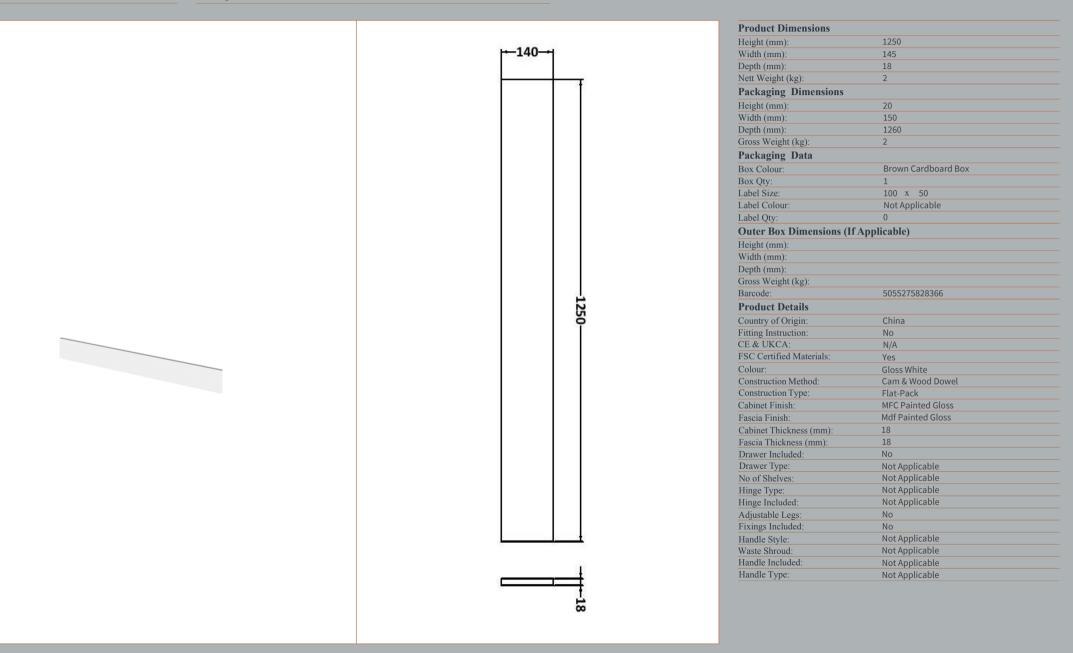

ROXOR

Sales Code: OFF191

**Description:** 1.25M Continuous Plinth (1250X140x18mm)

ROXOR

Sales Code: PMB415R

**Description:** 1500 L Shaped Polymarble Basin Rh

| Height (mm):                                    |                                                         |            | 135                           |                               |  |
|-------------------------------------------------|---------------------------------------------------------|------------|-------------------------------|-------------------------------|--|
| Width (mm):<br>Depth (mm):<br>Nett Weight (kg): |                                                         |            | 1503                          |                               |  |
|                                                 |                                                         |            | 355                           |                               |  |
|                                                 |                                                         |            | 21                            |                               |  |
| Packaging Dir                                   | nensions                                                |            |                               |                               |  |
| Height (mm):                                    |                                                         |            | 190                           |                               |  |
| Width (mm):                                     |                                                         |            | 420                           |                               |  |
| Depth (mm):                                     |                                                         | 1570<br>21 |                               |                               |  |
| Gross Weight (kg):                              |                                                         |            |                               |                               |  |
| Packaging Da                                    | ta                                                      |            |                               |                               |  |
| Box Colour:                                     |                                                         |            | Brown Cardboard Box - Printed |                               |  |
| Box Qty:                                        |                                                         |            | 1                             |                               |  |
| Label Size:                                     |                                                         |            | 100 x 50                      |                               |  |
| Label Colour:                                   |                                                         |            | White Labe                    | l                             |  |
| Label Qty:                                      |                                                         |            | 2                             |                               |  |
| Outer Box Dir                                   | nensions (l                                             | [f Appli   | icable)                       |                               |  |
| Height (mm):                                    |                                                         |            |                               |                               |  |
| Width (mm):                                     |                                                         |            |                               |                               |  |
| Depth (mm):                                     |                                                         |            |                               |                               |  |
| Gross Weight (kg                                | g):                                                     |            |                               |                               |  |
| Barcode:                                        |                                                         |            | 5055275812                    | 2501                          |  |
| Product Detai                                   |                                                         |            |                               |                               |  |
| Country of Origin                               |                                                         |            | China                         |                               |  |
| Fitting Instruction                             |                                                         |            | No                            |                               |  |
| Certification: CE<br>Product Material           |                                                         | NO         | WRAS: N/                      |                               |  |
|                                                 |                                                         |            | Polymarble                    |                               |  |
| Fixing Supplied:                                |                                                         |            | No                            |                               |  |
| Pans/Bidets:                                    | Trap Style:                                             | Not Ap     | alicable                      | Includes Seat: Not Applicable |  |
| rans/bluets.                                    | Trap Style.                                             | ΝΟΓΑΡ      | JIICADIE                      | includes Seal. Not Applicable |  |
| Seats:                                          | Seat Type:                                              | Not Apr    | olicable                      | Material: Not Applicable      |  |
|                                                 | Function:                                               | Not Apr    |                               | Hinge Type: Not Applicable    |  |
|                                                 | Hinge Material: Not Applicable                          |            |                               |                               |  |
|                                                 |                                                         |            |                               |                               |  |
| Cisterns:                                       | Operating Type: Not Applicable Fittings: Not Applicable |            |                               |                               |  |
| Clottinot                                       | Lever Type: Not Applicable                              |            |                               |                               |  |
|                                                 | Letter Type                                             |            | pricable                      |                               |  |
| Basins:                                         | Tap Hole: One Taphole                                   |            | hole                          | Chain Stay Hole: No           |  |
| Dasms:                                          | Template: Not Required                                  |            |                               | Waste Type Reg: Slotted       |  |
|                                                 | Overflow Ir                                             |            |                               | Overflow Cover: Yes           |  |
|                                                 | Inner Bowl Depth (mm): 103r                             |            |                               |                               |  |