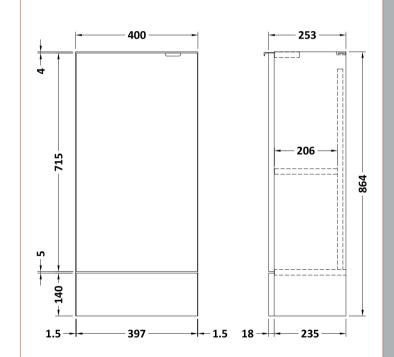

ROXOR

Sales Code: OFF183

| Product Dimensions       |                              |  |  |  |
|--------------------------|------------------------------|--|--|--|
| Height (mm):             | 864                          |  |  |  |
| Width (mm):              | 400                          |  |  |  |
| Depth (mm):              | 255                          |  |  |  |
| Nett Weight (kg):        | 13.5                         |  |  |  |
| Packaging Dimensions     |                              |  |  |  |
| Height (mm):             | 290                          |  |  |  |
| Width (mm):              | 425                          |  |  |  |
| Depth (mm):              | 875                          |  |  |  |
| Gross Weight (kg):       | 14                           |  |  |  |
| Packaging Data           |                              |  |  |  |
| Box Colour:              | Brown Cardboard Box          |  |  |  |
| Box Oty:                 | 1                            |  |  |  |
| Label Size:              | 100 x 50                     |  |  |  |
| Label Colour:            | Not Applicable               |  |  |  |
| Label Qty:               | 0                            |  |  |  |
| Outer Box Dimensions (If | Applicable)                  |  |  |  |
| Height (mm):             |                              |  |  |  |
| Width (mm):              |                              |  |  |  |
| Depth (mm):              |                              |  |  |  |
| Gross Weight (kg):       |                              |  |  |  |
| Barcode:                 | 5055275817063                |  |  |  |
| Product Details          |                              |  |  |  |
| Country of Origin:       | China                        |  |  |  |
| Fitting Instruction:     | No                           |  |  |  |
| CE & UKCA:               | N/A                          |  |  |  |
| FSC Certified Materials: | Yes                          |  |  |  |
| Colour:                  | Gloss White                  |  |  |  |
| Construction Method:     | Cam & Wood Dowel             |  |  |  |
| Construction Type:       | Rigid                        |  |  |  |
| Cabinet Finish:          | MFC Painted Gloss            |  |  |  |
| Fascia Finish:           | Mdf Painted Gloss            |  |  |  |
| Cabinet Thickness (mm):  | 16                           |  |  |  |
| Fascia Thickness (mm):   | 18                           |  |  |  |
| Drawer Included:         | No                           |  |  |  |
| Drawer Type:             | Not Applicable               |  |  |  |
| No of Shelves:           | 1                            |  |  |  |
| Hinge Type:              | 95 Degree Clip-On Soft Close |  |  |  |
| Hinge Included:          | Yes                          |  |  |  |
| Adjustable Legs:         | No                           |  |  |  |
| Fixings Included:        | Yes                          |  |  |  |
| Handle Style:            | Contemporary                 |  |  |  |
| Waste Shroud:            | No                           |  |  |  |
| Handle Included:         | Yes                          |  |  |  |
| Handle Type:             | Wrapover                     |  |  |  |