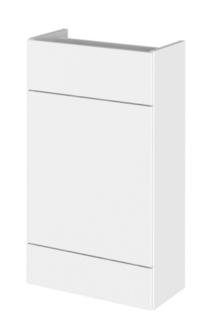

ROXOR

Sales Code: OFF145

| Height (mm):               | 864                 |  |  |  |
|----------------------------|---------------------|--|--|--|
| Width (mm):                | 500                 |  |  |  |
| Depth (mm):                | 255                 |  |  |  |
| Nett Weight (kg):          | 11.5                |  |  |  |
| Packaging Dimensions       |                     |  |  |  |
| Height (mm):               | 290                 |  |  |  |
| Width (mm):                | 525                 |  |  |  |
| Depth (mm):                | 875                 |  |  |  |
| Gross Weight (kg):         | 12                  |  |  |  |
| Packaging Data             |                     |  |  |  |
| Box Colour:                | Brown Cardboard Box |  |  |  |
| Box Qty:                   | 1                   |  |  |  |
| Label Size:                | 100 x 50            |  |  |  |
| Label Colour:              | Not Applicable      |  |  |  |
| Label Qty:                 | 0                   |  |  |  |
| Outer Box Dimensions (If A | Applicable)         |  |  |  |
| Height (mm):               |                     |  |  |  |
| Width (mm):                |                     |  |  |  |
| Depth (mm):                |                     |  |  |  |
| Gross Weight (kg):         |                     |  |  |  |
| Barcode:                   | 5055275816752       |  |  |  |
| Product Details            |                     |  |  |  |
| Country of Origin:         | China               |  |  |  |
| Fitting Instruction:       | No                  |  |  |  |
| CE & UKCA:                 | N/A                 |  |  |  |
| FSC Certified Materials:   | Yes                 |  |  |  |
| Colour:                    | Gloss White         |  |  |  |
| Construction Method:       | Cam & Wood Dowel    |  |  |  |
| Construction Type:         | Rigid               |  |  |  |
| Cabinet Finish:            | MFC Painted Gloss   |  |  |  |
| Fascia Finish:             | Mdf Painted Gloss   |  |  |  |
| Cabinet Thickness (mm):    | 16                  |  |  |  |
| Fascia Thickness (mm):     | 18                  |  |  |  |
| Drawer Included:           | No                  |  |  |  |
| Drawer Type:               | Not Applicable      |  |  |  |
| No of Shelves:             | 0                   |  |  |  |
| Hinge Type:                | Not Applicable      |  |  |  |
| Hinge Included:            | No                  |  |  |  |
| Adjustable Legs:           | No                  |  |  |  |
| Fixings Included:          | Yes                 |  |  |  |
| Handle Style:              | Not Applicable      |  |  |  |
| Waste Shroud:              | No                  |  |  |  |
| Handle Included:           | No                  |  |  |  |
| Handle Type:               | Not Applicable      |  |  |  |