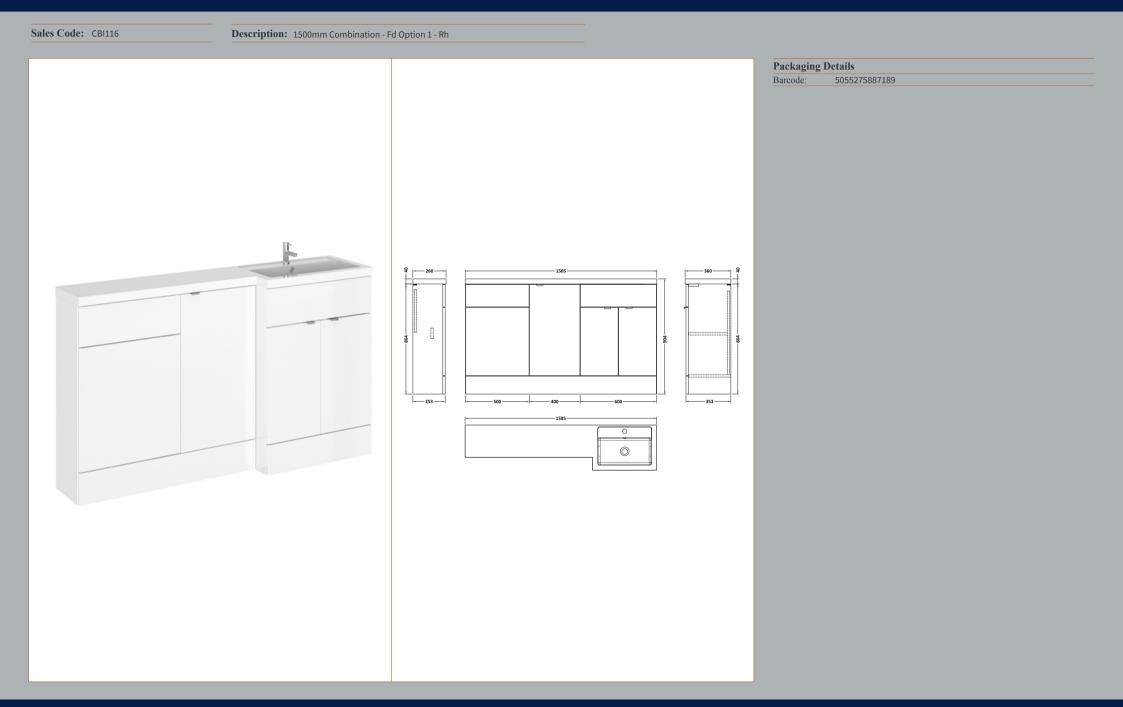

ROXOR

Sales Code: OFF191

**Description:** 1.25M Continuous Plinth (1250X140x18mm)

ROXOR

Sales Code: PMB415R

**Description:** 1500 L Shaped Polymarble Basin Rh

| Height (mm):                                    |                                                         |            | 135                           |                               |  |
|-------------------------------------------------|---------------------------------------------------------|------------|-------------------------------|-------------------------------|--|
| Width (mm):<br>Depth (mm):<br>Nett Weight (kg): |                                                         |            | 1503                          |                               |  |
|                                                 |                                                         |            | 355                           |                               |  |
|                                                 |                                                         |            | 21                            |                               |  |
| Packaging Dir                                   | nensions                                                |            |                               |                               |  |
| Height (mm):                                    |                                                         |            | 190                           |                               |  |
| Width (mm):                                     |                                                         |            | 420                           |                               |  |
| Depth (mm):                                     |                                                         | 1570<br>21 |                               |                               |  |
| Gross Weight (kg):                              |                                                         |            |                               |                               |  |
| Packaging Da                                    | ta                                                      |            |                               |                               |  |
| Box Colour:                                     |                                                         |            | Brown Cardboard Box - Printed |                               |  |
| Box Qty:                                        |                                                         |            | 1                             |                               |  |
| Label Size:                                     |                                                         |            | 100 x 50                      |                               |  |
| Label Colour:                                   |                                                         |            | White Labe                    | l                             |  |
| Label Qty:                                      |                                                         |            | 2                             |                               |  |
| Outer Box Dir                                   | nensions (l                                             | [f Appli   | icable)                       |                               |  |
| Height (mm):                                    |                                                         |            |                               |                               |  |
| Width (mm):                                     |                                                         |            |                               |                               |  |
| Depth (mm):                                     |                                                         |            |                               |                               |  |
| Gross Weight (kg                                | g):                                                     |            |                               |                               |  |
| Barcode:                                        |                                                         |            | 5055275812                    | 2501                          |  |
| Product Detai                                   |                                                         |            |                               |                               |  |
| Country of Origin                               |                                                         |            | China                         |                               |  |
| Fitting Instruction                             |                                                         |            | No                            |                               |  |
| Certification: CE<br>Product Material           |                                                         | NO         | WRAS: N/                      |                               |  |
|                                                 |                                                         |            | Polymarble                    |                               |  |
| Fixing Supplied:                                |                                                         |            | No                            |                               |  |
| Pans/Bidets:                                    | Trap Style:                                             | Not Ap     | alicable                      | Includes Seat: Not Applicable |  |
| rans/bluets.                                    | Trap Style.                                             | ΝΟΓΑΡ      | JIICADIE                      | includes Seal. Not Applicable |  |
| Seats:                                          | Seat Type:                                              | Not Apr    | olicable                      | Material: Not Applicable      |  |
|                                                 | Function:                                               | Not Apr    |                               | Hinge Type: Not Applicable    |  |
|                                                 | Hinge Material: Not Applicable                          |            |                               |                               |  |
|                                                 |                                                         |            |                               |                               |  |
| Cisterns:                                       | Operating Type: Not Applicable Fittings: Not Applicable |            |                               |                               |  |
| Clottinot                                       | Lever Type: Not Applicable                              |            |                               |                               |  |
|                                                 | Letter Type                                             |            | pricable                      |                               |  |
| Basins:                                         | Tap Hole: One Taphole                                   |            | hole                          | Chain Stay Hole: No           |  |
| Dasms:                                          | Template: Not Required                                  |            |                               | Waste Type Reg: Slotted       |  |
|                                                 | Overflow Ir                                             |            |                               | Overflow Cover: Yes           |  |
|                                                 | Inner Bowl Depth (mm): 103r                             |            |                               |                               |  |