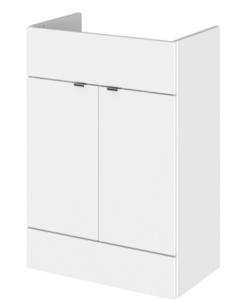

ROXOR

Sales Code: OFF108

| Product Dimensions       |                              |  |  |
|--------------------------|------------------------------|--|--|
| Height (mm):             | 864                          |  |  |
| Width (mm):              | 600                          |  |  |
| Depth (mm):              | 355                          |  |  |
| Nett Weight (kg):        | 20.5                         |  |  |
| Packaging Dimensions     |                              |  |  |
| Height (mm):             | 375                          |  |  |
| Width (mm):              | 620                          |  |  |
| Depth (mm):              | 900                          |  |  |
| Gross Weight (kg):       | 21                           |  |  |
| Packaging Data           |                              |  |  |
| Box Colour:              | Brown Cardboard Box          |  |  |
| Box Oty:                 | 1                            |  |  |
| Label Size:              | 100 x 50                     |  |  |
| Label Colour:            | Not Applicable               |  |  |
| Label Qty:               | 0                            |  |  |
| Outer Box Dimensions (If |                              |  |  |
| Height (mm):             |                              |  |  |
| Width (mm):              |                              |  |  |
| Depth (mm):              |                              |  |  |
| Gross Weight (kg):       |                              |  |  |
| Barcode:                 | 5055275817391                |  |  |
| Product Details          | 3033213011331                |  |  |
| Country of Origin:       | China                        |  |  |
| Fitting Instruction:     | No                           |  |  |
| CE & UKCA:               | N/A                          |  |  |
| FSC Certified Materials: | Yes                          |  |  |
| Colour:                  | Gloss White                  |  |  |
| Construction Method:     | Cam & Wood Dowel             |  |  |
| Construction Type:       | Rigid                        |  |  |
| Cabinet Finish:          | MFC Painted Gloss            |  |  |
| Fascia Finish:           | Mdf Painted Gloss            |  |  |
| Cabinet Thickness (mm):  | 16                           |  |  |
| Fascia Thickness (mm):   | 18                           |  |  |
| Drawer Included:         | No                           |  |  |
| Drawer Type:             | Not Applicable               |  |  |
| No of Shelves:           | 1                            |  |  |
| Hinge Type:              | 95 Degree Clip-On Soft Close |  |  |
| Hinge Included:          | Yes                          |  |  |
| Adjustable Legs:         | No                           |  |  |
| Fixings Included:        | Yes                          |  |  |
| Handle Style:            | Contemporary                 |  |  |
| Waste Shroud:            | No                           |  |  |
| Handle Included:         | Yes                          |  |  |
| Handle Type:             | Wrapover                     |  |  |