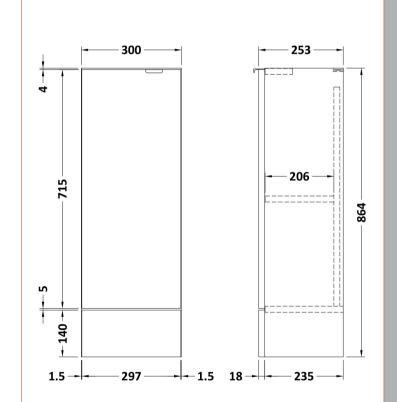

ROXOR

Sales Code: OFF191

**Description:** 1.25M Continuous Plinth (1250X140x18mm)

ROXOR

Sales Code: PMB415L

**Description:** 1500 L Shaped Polymarble Basin Lh

| Product Dime        | isions                                              |                                                         |                               |  |  |
|---------------------|-----------------------------------------------------|---------------------------------------------------------|-------------------------------|--|--|
| Height (mm):        |                                                     | 135                                                     |                               |  |  |
| Width (mm):         |                                                     | 1503                                                    | 1503<br>355                   |  |  |
| Depth (mm):         |                                                     | 355                                                     |                               |  |  |
| Nett Weight (kg):   |                                                     | 21                                                      |                               |  |  |
| Packaging Din       | nensions                                            |                                                         |                               |  |  |
| Height (mm):        |                                                     | 190                                                     |                               |  |  |
| Width (mm):         |                                                     | 420                                                     | 420                           |  |  |
| Depth (mm):         |                                                     | 1570                                                    | 1570                          |  |  |
| Gross Weight (kg    | ):                                                  | 21                                                      |                               |  |  |
| Packaging Dat       | a                                                   |                                                         |                               |  |  |
| Box Colour:         |                                                     | Brown Ca                                                | Brown Cardboard Box - Printed |  |  |
| Box Qty:            |                                                     | 1                                                       | 1                             |  |  |
| Label Size:         |                                                     | 100 x 5                                                 | 100 x 50                      |  |  |
| Label Colour:       |                                                     | White La                                                | White Label                   |  |  |
| Label Qty:          |                                                     | 2                                                       | 2                             |  |  |
| Outer Box Din       | nensions (                                          | If Applicable)                                          |                               |  |  |
| Height (mm):        |                                                     |                                                         |                               |  |  |
| Width (mm):         |                                                     |                                                         |                               |  |  |
| Depth (mm):         |                                                     |                                                         |                               |  |  |
| Gross Weight (kg    | ):                                                  |                                                         |                               |  |  |
| Barcode:            |                                                     | 50552758                                                | 312495                        |  |  |
| Product Detail      | S                                                   |                                                         |                               |  |  |
| Country of Origin   | 1:                                                  | China                                                   |                               |  |  |
| Fitting Instructior | 1:                                                  | No                                                      |                               |  |  |
| Certification: CE   | & UKCA:                                             | No WRAS: N                                              | J/A WRAS No: N/A              |  |  |
| Product Material:   |                                                     | Polymarl                                                | ble                           |  |  |
| Fixing Supplied:    |                                                     | No                                                      |                               |  |  |
| Pans/Bidets:        | Trap Style:                                         | Not Applicable                                          | Includes Seat: Not Applicable |  |  |
| Seats:              | Seat Type:                                          | Not Applicable                                          | Material: Not Applicable      |  |  |
|                     | Function: Not Applicable Hinge Type: Not Applicable |                                                         |                               |  |  |
|                     | Hinge Mate                                          | rial: Not Applical                                      | ble                           |  |  |
|                     |                                                     |                                                         |                               |  |  |
| Cisterns:           |                                                     | Operating Type: Not Applicable Fittings: Not Applicable |                               |  |  |
|                     | Lever Type                                          | : Not Applicable                                        |                               |  |  |
| Basins:             | Tan Hole:                                           | One Taphole                                             | Chain Stay Hole: No           |  |  |
| Basins:             |                                                     | Not Required                                            | Waste Type Req: Slotted       |  |  |
|                     | Overflow I                                          |                                                         | Overflow Cover: Yes           |  |  |
|                     | Overnow II                                          | 10. 185                                                 | Overnow Cover: res            |  |  |