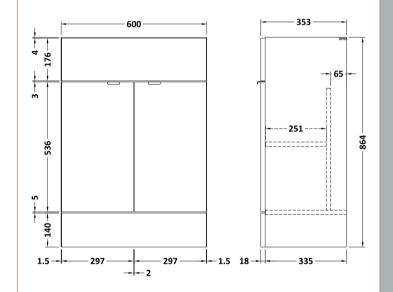

ROXOR

Sales Code: OFF108

| Product Dimensions       |                              |  |  |
|--------------------------|------------------------------|--|--|
| Height (mm):             | 864                          |  |  |
| Width (mm):              | 600                          |  |  |
| Depth (mm):              | 355                          |  |  |
| Nett Weight (kg):        | 20.5                         |  |  |
| Packaging Dimensions     |                              |  |  |
| Height (mm):             | 375                          |  |  |
| Width (mm):              | 620                          |  |  |
| Depth (mm):              | 900                          |  |  |
| Gross Weight (kg):       | 21                           |  |  |
| Packaging Data           |                              |  |  |
| Box Colour:              | Brown Cardboard Box          |  |  |
| Box Oty:                 | 1                            |  |  |
| Label Size:              | 100 x 50                     |  |  |
| Label Colour:            | Not Applicable               |  |  |
| Label Qty:               | 0                            |  |  |
| Outer Box Dimensions (If |                              |  |  |
| Height (mm):             |                              |  |  |
| Width (mm):              |                              |  |  |
| Depth (mm):              |                              |  |  |
| Gross Weight (kg):       |                              |  |  |
| Barcode:                 | 5055275817391                |  |  |
| Product Details          | 3033213011331                |  |  |
| Country of Origin:       | China                        |  |  |
| Fitting Instruction:     | No                           |  |  |
| CE & UKCA:               | N/A                          |  |  |
| FSC Certified Materials: | Yes                          |  |  |
| Colour:                  | Gloss White                  |  |  |
| Construction Method:     | Cam & Wood Dowel             |  |  |
| Construction Type:       | Rigid                        |  |  |
| Cabinet Finish:          | MFC Painted Gloss            |  |  |
| Fascia Finish:           | Mdf Painted Gloss            |  |  |
| Cabinet Thickness (mm):  | 16                           |  |  |
| Fascia Thickness (mm):   | 18                           |  |  |
| Drawer Included:         | No                           |  |  |
| Drawer Type:             | Not Applicable               |  |  |
| No of Shelves:           | 1                            |  |  |
| Hinge Type:              | 95 Degree Clip-On Soft Close |  |  |
| Hinge Included:          | Yes                          |  |  |
| Adjustable Legs:         | No                           |  |  |
| Fixings Included:        | Yes                          |  |  |
| Handle Style:            | Contemporary                 |  |  |
| Waste Shroud:            | No                           |  |  |
| Handle Included:         | Yes                          |  |  |
| Handle Type:             | Wrapover                     |  |  |