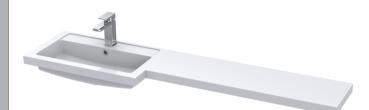

ROXOR

Sales Code: OFF191

**Description:** 1.25M Continuous Plinth (1250X140x18mm)

ROXOR

Sales Code: PMB415L

**Description:** 1500 L Shaped Polymarble Basin Lh

| Product Dime        | isions                                              |                                                         |                               |  |  |
|---------------------|-----------------------------------------------------|---------------------------------------------------------|-------------------------------|--|--|
| Height (mm):        |                                                     | 135                                                     |                               |  |  |
| Width (mm):         |                                                     | 1503                                                    | 1503<br>355                   |  |  |
| Depth (mm):         |                                                     | 355                                                     |                               |  |  |
| Nett Weight (kg):   |                                                     | 21                                                      |                               |  |  |
| Packaging Din       | nensions                                            |                                                         |                               |  |  |
| Height (mm):        |                                                     | 190                                                     |                               |  |  |
| Width (mm):         |                                                     | 420                                                     | 420                           |  |  |
| Depth (mm):         |                                                     | 1570                                                    | 1570                          |  |  |
| Gross Weight (kg    | ):                                                  | 21                                                      |                               |  |  |
| Packaging Dat       | a                                                   |                                                         |                               |  |  |
| Box Colour:         |                                                     | Brown Ca                                                | Brown Cardboard Box - Printed |  |  |
| Box Qty:            |                                                     | 1                                                       | 1                             |  |  |
| Label Size:         |                                                     | 100 x 5                                                 | 100 x 50                      |  |  |
| Label Colour:       |                                                     | White La                                                | White Label                   |  |  |
| Label Qty:          |                                                     | 2                                                       | 2                             |  |  |
| Outer Box Din       | nensions (                                          | If Applicable)                                          |                               |  |  |
| Height (mm):        |                                                     |                                                         |                               |  |  |
| Width (mm):         |                                                     |                                                         |                               |  |  |
| Depth (mm):         |                                                     |                                                         |                               |  |  |
| Gross Weight (kg    | ):                                                  |                                                         |                               |  |  |
| Barcode:            |                                                     | 50552758                                                | 312495                        |  |  |
| Product Detail      | S                                                   |                                                         |                               |  |  |
| Country of Origin   | 1:                                                  | China                                                   |                               |  |  |
| Fitting Instructior | 1:                                                  | No                                                      |                               |  |  |
| Certification: CE   | & UKCA:                                             | No WRAS: N                                              | J/A WRAS No: N/A              |  |  |
| Product Material:   |                                                     | Polymarl                                                | ble                           |  |  |
| Fixing Supplied:    |                                                     | No                                                      |                               |  |  |
| Pans/Bidets:        | Trap Style:                                         | Not Applicable                                          | Includes Seat: Not Applicable |  |  |
| Seats:              | Seat Type:                                          | Not Applicable                                          | Material: Not Applicable      |  |  |
|                     | Function: Not Applicable Hinge Type: Not Applicable |                                                         |                               |  |  |
|                     | Hinge Mate                                          | rial: Not Applical                                      | ble                           |  |  |
|                     |                                                     |                                                         |                               |  |  |
| Cisterns:           |                                                     | Operating Type: Not Applicable Fittings: Not Applicable |                               |  |  |
|                     | Lever Type                                          | : Not Applicable                                        |                               |  |  |
| Basins:             | Tan Hole:                                           | One Taphole                                             | Chain Stay Hole: No           |  |  |
| Basins:             |                                                     | Not Required                                            | Waste Type Req: Slotted       |  |  |
|                     | Overflow I                                          |                                                         | Overflow Cover: Yes           |  |  |
|                     | Overnow II                                          | 10. 185                                                 | Overnow Cover: res            |  |  |