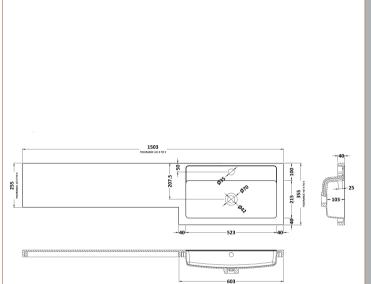

ROXOR

Sales Code: OFF191

**Description:** 1.25M Continuous Plinth (1250X140x18mm)

ROXOR

Sales Code: PMB415L

**Description:** 1500 L Shaped Polymarble Basin Lh

| Product Dime        | isions                                              |                                                         |                               |  |  |
|---------------------|-----------------------------------------------------|---------------------------------------------------------|-------------------------------|--|--|
| Height (mm):        |                                                     | 135                                                     |                               |  |  |
| Width (mm):         |                                                     | 1503                                                    | 1503<br>355                   |  |  |
| Depth (mm):         |                                                     | 355                                                     |                               |  |  |
| Nett Weight (kg):   |                                                     | 21                                                      |                               |  |  |
| Packaging Din       | nensions                                            |                                                         |                               |  |  |
| Height (mm):        |                                                     | 190                                                     |                               |  |  |
| Width (mm):         |                                                     | 420                                                     | 420                           |  |  |
| Depth (mm):         |                                                     | 1570                                                    | 1570                          |  |  |
| Gross Weight (kg    | ):                                                  | 21                                                      |                               |  |  |
| Packaging Dat       | a                                                   |                                                         |                               |  |  |
| Box Colour:         |                                                     | Brown Ca                                                | Brown Cardboard Box - Printed |  |  |
| Box Qty:            |                                                     | 1                                                       | 1                             |  |  |
| Label Size:         |                                                     | 100 x 5                                                 | 100 x 50                      |  |  |
| Label Colour:       |                                                     | White La                                                | White Label                   |  |  |
| Label Qty:          |                                                     | 2                                                       | 2                             |  |  |
| Outer Box Din       | nensions (                                          | If Applicable)                                          |                               |  |  |
| Height (mm):        |                                                     |                                                         |                               |  |  |
| Width (mm):         |                                                     |                                                         |                               |  |  |
| Depth (mm):         |                                                     |                                                         |                               |  |  |
| Gross Weight (kg    | ):                                                  |                                                         |                               |  |  |
| Barcode:            |                                                     | 50552758                                                | 312495                        |  |  |
| Product Detail      | S                                                   |                                                         |                               |  |  |
| Country of Origin   | 1:                                                  | China                                                   |                               |  |  |
| Fitting Instructior | 1:                                                  | No                                                      |                               |  |  |
| Certification: CE   | & UKCA:                                             | No WRAS: N                                              | J/A WRAS No: N/A              |  |  |
| Product Material:   |                                                     | Polymarl                                                | ble                           |  |  |
| Fixing Supplied:    |                                                     | No                                                      |                               |  |  |
| Pans/Bidets:        | Trap Style:                                         | Not Applicable                                          | Includes Seat: Not Applicable |  |  |
| Seats:              | Seat Type:                                          | Not Applicable                                          | Material: Not Applicable      |  |  |
|                     | Function: Not Applicable Hinge Type: Not Applicable |                                                         |                               |  |  |
|                     | Hinge Mate                                          | rial: Not Applical                                      | ble                           |  |  |
|                     |                                                     |                                                         |                               |  |  |
| Cisterns:           |                                                     | Operating Type: Not Applicable Fittings: Not Applicable |                               |  |  |
|                     | Lever Type                                          | : Not Applicable                                        |                               |  |  |
| Basins:             | Tan Hole:                                           | One Taphole                                             | Chain Stay Hole: No           |  |  |
| Basins:             |                                                     | Not Required                                            | Waste Type Req: Slotted       |  |  |
|                     | Overflow I                                          |                                                         | Overflow Cover: Yes           |  |  |
|                     | Overnow II                                          | 10. 185                                                 | Overnow Cover: res            |  |  |