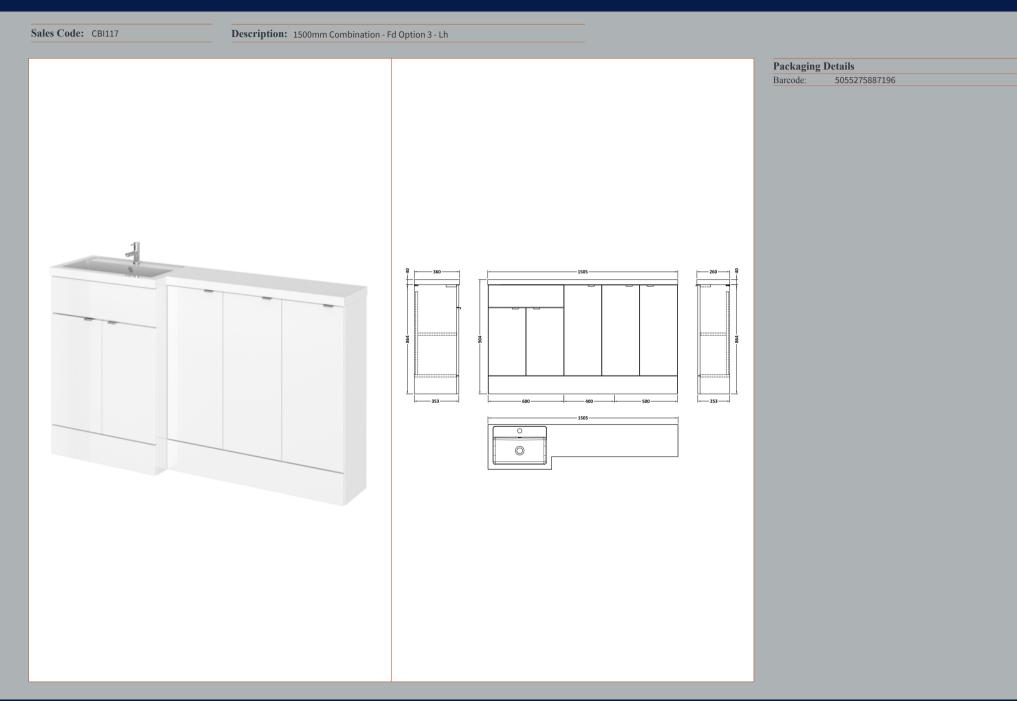

ROXOR

Sales Code: OFF191

**Description:** 1.25M Continuous Plinth (1250X140x18mm)

ROXOR

Sales Code: PMB415L

**Description:** 1500 L Shaped Polymarble Basin Lh

| Product Dime        | isions                                              |                                                         |                               |  |  |
|---------------------|-----------------------------------------------------|---------------------------------------------------------|-------------------------------|--|--|
| Height (mm):        |                                                     | 135                                                     |                               |  |  |
| Width (mm):         |                                                     | 1503                                                    | 1503<br>355                   |  |  |
| Depth (mm):         |                                                     | 355                                                     |                               |  |  |
| Nett Weight (kg):   |                                                     | 21                                                      |                               |  |  |
| Packaging Din       | nensions                                            |                                                         |                               |  |  |
| Height (mm):        |                                                     | 190                                                     |                               |  |  |
| Width (mm):         |                                                     | 420                                                     | 420                           |  |  |
| Depth (mm):         |                                                     | 1570                                                    | 1570                          |  |  |
| Gross Weight (kg    | ):                                                  | 21                                                      |                               |  |  |
| Packaging Dat       | a                                                   |                                                         |                               |  |  |
| Box Colour:         |                                                     | Brown Ca                                                | Brown Cardboard Box - Printed |  |  |
| Box Qty:            |                                                     | 1                                                       | 1                             |  |  |
| Label Size:         |                                                     | 100 x 5                                                 | 100 x 50                      |  |  |
| Label Colour:       |                                                     | White La                                                | White Label                   |  |  |
| Label Qty:          |                                                     | 2                                                       | 2                             |  |  |
| Outer Box Din       | nensions (                                          | If Applicable)                                          |                               |  |  |
| Height (mm):        |                                                     |                                                         |                               |  |  |
| Width (mm):         |                                                     |                                                         |                               |  |  |
| Depth (mm):         |                                                     |                                                         |                               |  |  |
| Gross Weight (kg    | ):                                                  |                                                         |                               |  |  |
| Barcode:            |                                                     | 50552758                                                | 312495                        |  |  |
| Product Detail      | S                                                   |                                                         |                               |  |  |
| Country of Origin   | 1:                                                  | China                                                   |                               |  |  |
| Fitting Instructior | 1:                                                  | No                                                      |                               |  |  |
| Certification: CE   | & UKCA:                                             | No WRAS: N                                              | J/A WRAS No: N/A              |  |  |
| Product Material:   |                                                     | Polymarl                                                | ble                           |  |  |
| Fixing Supplied:    |                                                     | No                                                      |                               |  |  |
| Pans/Bidets:        | Trap Style:                                         | Not Applicable                                          | Includes Seat: Not Applicable |  |  |
| Seats:              | Seat Type:                                          | Not Applicable                                          | Material: Not Applicable      |  |  |
|                     | Function: Not Applicable Hinge Type: Not Applicable |                                                         |                               |  |  |
|                     | Hinge Mate                                          | rial: Not Applical                                      | ble                           |  |  |
|                     |                                                     |                                                         |                               |  |  |
| Cisterns:           |                                                     | Operating Type: Not Applicable Fittings: Not Applicable |                               |  |  |
|                     | Lever Type                                          | : Not Applicable                                        |                               |  |  |
| Basins:             | Tan Hole:                                           | One Taphole                                             | Chain Stay Hole: No           |  |  |
| Basins:             |                                                     | Not Required                                            | Waste Type Req: Slotted       |  |  |
|                     | Overflow I                                          |                                                         | Overflow Cover: Yes           |  |  |
|                     | Overnow II                                          | 10. 185                                                 | Overnow Cover: res            |  |  |