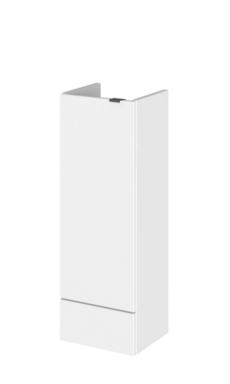

ROXOR

Sales Code: OFF191

**Description:** 1.25M Continuous Plinth (1250X140x18mm)

ROXOR

Sales Code: PMB415L

**Description:** 1500 L Shaped Polymarble Basin Lh

| Product Dime        | isions                                              |                                                         |                               |  |  |
|---------------------|-----------------------------------------------------|---------------------------------------------------------|-------------------------------|--|--|
| Height (mm):        |                                                     | 135                                                     |                               |  |  |
| Width (mm):         |                                                     | 1503                                                    | 1503<br>355                   |  |  |
| Depth (mm):         |                                                     | 355                                                     |                               |  |  |
| Nett Weight (kg):   |                                                     | 21                                                      |                               |  |  |
| Packaging Din       | nensions                                            |                                                         |                               |  |  |
| Height (mm):        |                                                     | 190                                                     |                               |  |  |
| Width (mm):         |                                                     | 420                                                     | 420                           |  |  |
| Depth (mm):         |                                                     | 1570                                                    | 1570                          |  |  |
| Gross Weight (kg    | ):                                                  | 21                                                      |                               |  |  |
| Packaging Dat       | a                                                   |                                                         |                               |  |  |
| Box Colour:         |                                                     | Brown Ca                                                | Brown Cardboard Box - Printed |  |  |
| Box Qty:            |                                                     | 1                                                       | 1                             |  |  |
| Label Size:         |                                                     | 100 x 5                                                 | 100 x 50                      |  |  |
| Label Colour:       |                                                     | White La                                                | White Label                   |  |  |
| Label Qty:          |                                                     | 2                                                       | 2                             |  |  |
| Outer Box Din       | nensions (                                          | If Applicable)                                          |                               |  |  |
| Height (mm):        |                                                     |                                                         |                               |  |  |
| Width (mm):         |                                                     |                                                         |                               |  |  |
| Depth (mm):         |                                                     |                                                         |                               |  |  |
| Gross Weight (kg    | ):                                                  |                                                         |                               |  |  |
| Barcode:            |                                                     | 50552758                                                | 312495                        |  |  |
| Product Detail      | S                                                   |                                                         |                               |  |  |
| Country of Origin   | 1:                                                  | China                                                   |                               |  |  |
| Fitting Instructior | 1:                                                  | No                                                      |                               |  |  |
| Certification: CE   | & UKCA:                                             | No WRAS: N                                              | J/A WRAS No: N/A              |  |  |
| Product Material:   |                                                     | Polymarl                                                | ble                           |  |  |
| Fixing Supplied:    |                                                     | No                                                      |                               |  |  |
| Pans/Bidets:        | Trap Style:                                         | Not Applicable                                          | Includes Seat: Not Applicable |  |  |
| Seats:              | Seat Type:                                          | Not Applicable                                          | Material: Not Applicable      |  |  |
|                     | Function: Not Applicable Hinge Type: Not Applicable |                                                         |                               |  |  |
|                     | Hinge Mate                                          | rial: Not Applical                                      | ble                           |  |  |
|                     |                                                     |                                                         |                               |  |  |
| Cisterns:           |                                                     | Operating Type: Not Applicable Fittings: Not Applicable |                               |  |  |
|                     | Lever Type                                          | : Not Applicable                                        |                               |  |  |
| Basins:             | Tan Hole:                                           | One Taphole                                             | Chain Stay Hole: No           |  |  |
| Basins:             |                                                     | Not Required                                            | Waste Type Req: Slotted       |  |  |
|                     | Overflow I                                          |                                                         | Overflow Cover: Yes           |  |  |
|                     | Overnow II                                          | 10. 185                                                 | Overnow Cover: res            |  |  |