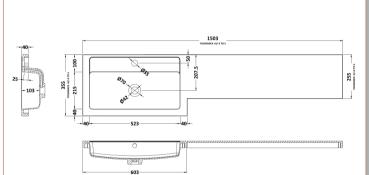

ROXOR

Sales Code: OFF191

**Description:** 1.25M Continuous Plinth (1250X140x18mm)

ROXOR

Sales Code: PMB415R

**Description:** 1500 L Shaped Polymarble Basin Rh

| Height (mm):                                    |                                                         |            | 135                           |                               |  |
|-------------------------------------------------|---------------------------------------------------------|------------|-------------------------------|-------------------------------|--|
| Width (mm):<br>Depth (mm):<br>Nett Weight (kg): |                                                         |            | 1503                          |                               |  |
|                                                 |                                                         |            | 355                           |                               |  |
|                                                 |                                                         |            | 21                            |                               |  |
| Packaging Dir                                   | nensions                                                |            |                               |                               |  |
| Height (mm):                                    |                                                         |            | 190                           |                               |  |
| Width (mm):                                     |                                                         |            | 420                           |                               |  |
| Depth (mm):                                     |                                                         | 1570<br>21 |                               |                               |  |
| Gross Weight (kg):                              |                                                         |            |                               |                               |  |
| Packaging Da                                    | ta                                                      |            |                               |                               |  |
| Box Colour:                                     |                                                         |            | Brown Cardboard Box - Printed |                               |  |
| Box Qty:                                        |                                                         |            | 1                             |                               |  |
| Label Size:                                     |                                                         |            | 100 x 50                      |                               |  |
| Label Colour:                                   |                                                         |            | White Label                   |                               |  |
| Label Qty:                                      |                                                         |            | 2                             |                               |  |
| Outer Box Dir                                   | nensions (l                                             | [f Appli   | icable)                       |                               |  |
| Height (mm):                                    |                                                         |            |                               |                               |  |
| Width (mm):                                     |                                                         |            |                               |                               |  |
| Depth (mm):                                     |                                                         |            |                               |                               |  |
| Gross Weight (kg                                | g):                                                     |            |                               |                               |  |
| Barcode:                                        |                                                         |            | 5055275812                    | 2501                          |  |
| Product Detai                                   |                                                         |            |                               |                               |  |
| Country of Origin                               |                                                         |            | China                         |                               |  |
| Fitting Instruction                             |                                                         |            | No                            |                               |  |
| Certification: CE<br>Product Material           |                                                         | NO         | WRAS: N/                      |                               |  |
|                                                 |                                                         |            | Polymarble                    | 2                             |  |
| Fixing Supplied:                                |                                                         |            | No                            |                               |  |
| Pans/Bidets:                                    | Trap Style:                                             | Not Ap     | alicable                      | Includes Seat: Not Applicable |  |
| rans/bluets.                                    | Trap Style.                                             | ΝΟΓΑΡ      | JIICADIE                      | includes Seal. Not Applicable |  |
| Seats:                                          | Seat Type:                                              | Not Apr    | olicable                      | Material: Not Applicable      |  |
|                                                 | Function:                                               | Not Apr    |                               | Hinge Type: Not Applicable    |  |
|                                                 | Hinge Material: Not Applicable                          |            |                               |                               |  |
|                                                 |                                                         |            |                               |                               |  |
| Cisterns:                                       | Operating Type: Not Applicable Fittings: Not Applicable |            |                               |                               |  |
| Clottinot                                       | Lever Type: Not Applicable                              |            |                               |                               |  |
|                                                 | Letter Type                                             |            | pricable                      |                               |  |
| Basins:                                         | Tan Hole:                                               | One Tan    | hole                          | Chain Stay Hole: No           |  |
| Dasms:                                          | Tap Hole: One Taphole                                   |            |                               | Waste Type Reg: Slotted       |  |
|                                                 | Overflow Ir                                             |            |                               | Overflow Cover: Yes           |  |
|                                                 | Inner Bowl Depth (mm): 103r                             |            |                               |                               |  |