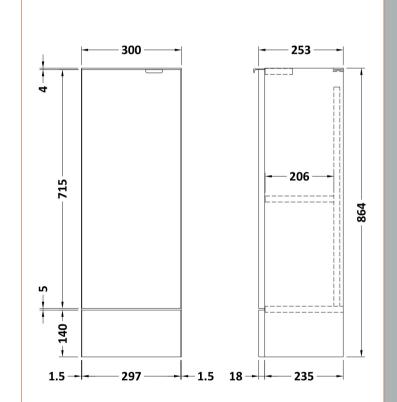

ROXOR

Sales Code: OFF191

**Description:** 1.25M Continuous Plinth (1250X140x18mm)

ROXOR

Sales Code: PMB415R

**Description:** 1500 L Shaped Polymarble Basin Rh

| Height (mm):                                    |                                                         |            | 135                           |                               |  |
|-------------------------------------------------|---------------------------------------------------------|------------|-------------------------------|-------------------------------|--|
| Width (mm):<br>Depth (mm):<br>Nett Weight (kg): |                                                         |            | 1503                          |                               |  |
|                                                 |                                                         |            | 355                           |                               |  |
|                                                 |                                                         |            | 21                            |                               |  |
| Packaging Dir                                   | nensions                                                |            |                               |                               |  |
| Height (mm):                                    |                                                         |            | 190                           |                               |  |
| Width (mm):                                     |                                                         |            | 420                           |                               |  |
| Depth (mm):                                     |                                                         | 1570<br>21 |                               |                               |  |
| Gross Weight (kg):                              |                                                         |            |                               |                               |  |
| Packaging Da                                    | ta                                                      |            |                               |                               |  |
| Box Colour:                                     |                                                         |            | Brown Cardboard Box - Printed |                               |  |
| Box Qty:                                        |                                                         |            | 1                             |                               |  |
| Label Size:                                     |                                                         |            | 100 x 50                      |                               |  |
| Label Colour:                                   |                                                         |            | White Label                   |                               |  |
| Label Qty:                                      |                                                         |            | 2                             |                               |  |
| Outer Box Dir                                   | nensions (l                                             | [f Appli   | icable)                       |                               |  |
| Height (mm):                                    |                                                         |            |                               |                               |  |
| Width (mm):                                     |                                                         |            |                               |                               |  |
| Depth (mm):                                     |                                                         |            |                               |                               |  |
| Gross Weight (kg                                | g):                                                     |            |                               |                               |  |
| Barcode:                                        |                                                         |            | 5055275812                    | 2501                          |  |
| Product Detai                                   |                                                         |            |                               |                               |  |
| Country of Origin                               |                                                         |            | China                         |                               |  |
| Fitting Instruction                             |                                                         |            | No                            |                               |  |
| Certification: CE<br>Product Material           |                                                         | NO         | WRAS: N/                      |                               |  |
|                                                 |                                                         |            | Polymarble                    | 2                             |  |
| Fixing Supplied:                                |                                                         |            | No                            |                               |  |
| Pans/Bidets:                                    | Trap Style:                                             | Not Ap     | alicable                      | Includes Seat: Not Applicable |  |
| rans/bluets.                                    | Trap Style.                                             | ΝΟΓΑΡ      | JIICADIE                      | includes Seal. Not Applicable |  |
| Seats:                                          | Seat Type:                                              | Not Apr    | olicable                      | Material: Not Applicable      |  |
|                                                 | Function:                                               | Not Apr    |                               | Hinge Type: Not Applicable    |  |
|                                                 | Hinge Material: Not Applicable                          |            |                               |                               |  |
|                                                 |                                                         |            |                               |                               |  |
| Cisterns:                                       | Operating Type: Not Applicable Fittings: Not Applicable |            |                               |                               |  |
| Clottinot                                       | Lever Type: Not Applicable                              |            |                               |                               |  |
|                                                 | Letter Type                                             |            | pricable                      |                               |  |
| Basins:                                         | Tan Hole:                                               | One Tan    | hole                          | Chain Stay Hole: No           |  |
| Dasms:                                          | Tap Hole: One Taphole                                   |            |                               | Waste Type Reg: Slotted       |  |
|                                                 | Overflow Ir                                             |            |                               | Overflow Cover: Yes           |  |
|                                                 | Inner Bowl Depth (mm): 103r                             |            |                               |                               |  |