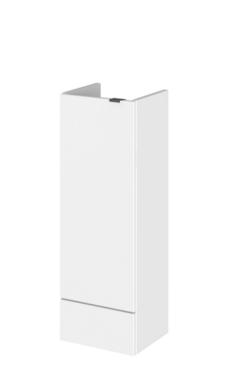

ROXOR

Sales Code: OFF191

**Description:** 1.25M Continuous Plinth (1250X140x18mm)

ROXOR

Sales Code: PMB415R

**Description:** 1500 L Shaped Polymarble Basin Rh

| Height (mm):                                    |                                                         |            | 135                           |                               |  |
|-------------------------------------------------|---------------------------------------------------------|------------|-------------------------------|-------------------------------|--|
| Width (mm):<br>Depth (mm):<br>Nett Weight (kg): |                                                         |            | 1503                          |                               |  |
|                                                 |                                                         |            | 355                           |                               |  |
|                                                 |                                                         |            | 21                            |                               |  |
| Packaging Dir                                   | nensions                                                |            |                               |                               |  |
| Height (mm):                                    |                                                         |            | 190                           |                               |  |
| Width (mm):                                     |                                                         |            | 420                           |                               |  |
| Depth (mm):                                     |                                                         | 1570<br>21 |                               |                               |  |
| Gross Weight (kg):                              |                                                         |            |                               |                               |  |
| Packaging Da                                    | ta                                                      |            |                               |                               |  |
| Box Colour:                                     |                                                         |            | Brown Cardboard Box - Printed |                               |  |
| Box Qty:                                        |                                                         |            | 1                             |                               |  |
| Label Size:                                     |                                                         |            | 100 x 50                      |                               |  |
| Label Colour:                                   |                                                         |            | White Label                   |                               |  |
| Label Qty:                                      |                                                         |            | 2                             |                               |  |
| Outer Box Dir                                   | nensions (l                                             | [f Appli   | icable)                       |                               |  |
| Height (mm):                                    |                                                         |            |                               |                               |  |
| Width (mm):                                     |                                                         |            |                               |                               |  |
| Depth (mm):                                     |                                                         |            |                               |                               |  |
| Gross Weight (kg                                | g):                                                     |            |                               |                               |  |
| Barcode:                                        |                                                         |            | 5055275812                    | 2501                          |  |
| Product Detai                                   |                                                         |            |                               |                               |  |
| Country of Origin                               |                                                         |            | China                         |                               |  |
| Fitting Instruction                             |                                                         |            | No                            |                               |  |
| Certification: CE<br>Product Material           |                                                         | NO         | WRAS: N/                      |                               |  |
|                                                 |                                                         |            | Polymarble                    | 2                             |  |
| Fixing Supplied:                                |                                                         |            | No                            |                               |  |
| Pans/Bidets:                                    | Trap Style:                                             | Not Ap     | alicable                      | Includes Seat: Not Applicable |  |
| rans/bluets.                                    | Trap Style.                                             | ΝΟΓΑΡ      | JIICADIE                      | includes Seal. Not Applicable |  |
| Seats:                                          | Seat Type:                                              | Not Apr    | olicable                      | Material: Not Applicable      |  |
|                                                 | Function:                                               | Not Apr    |                               | Hinge Type: Not Applicable    |  |
|                                                 | Hinge Material: Not Applicable                          |            |                               |                               |  |
|                                                 |                                                         |            |                               |                               |  |
| Cisterns:                                       | Operating Type: Not Applicable Fittings: Not Applicable |            |                               |                               |  |
| Clottinot                                       | Lever Type: Not Applicable                              |            |                               |                               |  |
|                                                 | Letter Type                                             |            | pricable                      |                               |  |
| Basins:                                         | Tan Hole:                                               | One Tan    | hole                          | Chain Stay Hole: No           |  |
| Dasms:                                          | Tap Hole: One Taphole                                   |            |                               | Waste Type Reg: Slotted       |  |
|                                                 | Overflow Ir                                             |            |                               | Overflow Cover: Yes           |  |
|                                                 | Inner Bowl Depth (mm): 103r                             |            |                               |                               |  |