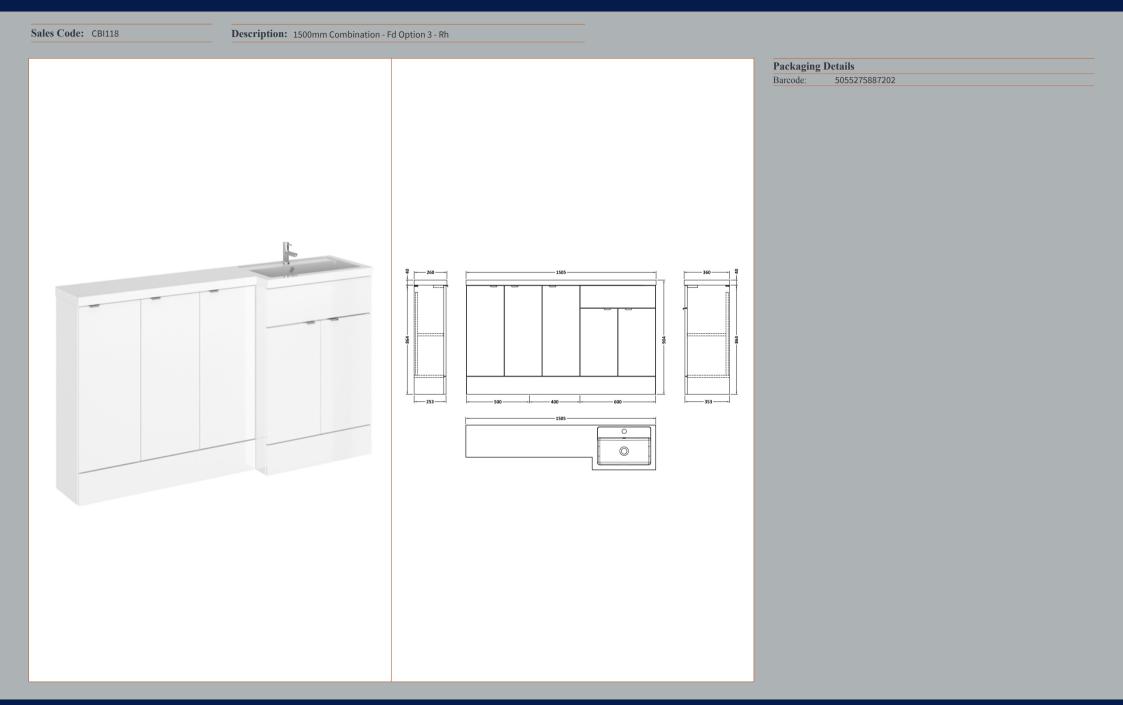

ROXOR

Sales Code: OFF191

**Description:** 1.25M Continuous Plinth (1250X140x18mm)

ROXOR

Sales Code: PMB415R

**Description:** 1500 L Shaped Polymarble Basin Rh

| Height (mm):                                    |                                                         |            | 135                           |                               |  |
|-------------------------------------------------|---------------------------------------------------------|------------|-------------------------------|-------------------------------|--|
| Width (mm):<br>Depth (mm):<br>Nett Weight (kg): |                                                         |            | 1503                          |                               |  |
|                                                 |                                                         |            | 355                           |                               |  |
|                                                 |                                                         |            | 21                            |                               |  |
| Packaging Dir                                   | nensions                                                |            |                               |                               |  |
| Height (mm):                                    |                                                         |            | 190                           |                               |  |
| Width (mm):                                     |                                                         |            | 420                           |                               |  |
| Depth (mm):                                     |                                                         | 1570<br>21 |                               |                               |  |
| Gross Weight (kg):                              |                                                         |            |                               |                               |  |
| Packaging Da                                    | ta                                                      |            |                               |                               |  |
| Box Colour:                                     |                                                         |            | Brown Cardboard Box - Printed |                               |  |
| Box Qty:                                        |                                                         |            | 1                             |                               |  |
| Label Size:                                     |                                                         |            | 100 x 50                      |                               |  |
| Label Colour:                                   |                                                         |            | White Label                   |                               |  |
| Label Qty:                                      |                                                         |            | 2                             |                               |  |
| Outer Box Dir                                   | nensions (l                                             | [f Appli   | icable)                       |                               |  |
| Height (mm):                                    |                                                         |            |                               |                               |  |
| Width (mm):                                     |                                                         |            |                               |                               |  |
| Depth (mm):                                     |                                                         |            |                               |                               |  |
| Gross Weight (kg                                | g):                                                     |            |                               |                               |  |
| Barcode:                                        |                                                         |            | 5055275812                    | 2501                          |  |
| Product Detai                                   |                                                         |            |                               |                               |  |
| Country of Origin                               |                                                         |            | China                         |                               |  |
| Fitting Instruction                             |                                                         |            | No                            |                               |  |
| Certification: CE<br>Product Material           |                                                         | NO         | WRAS: N/                      |                               |  |
|                                                 |                                                         |            | Polymarble                    | 2                             |  |
| Fixing Supplied:                                |                                                         |            | No                            |                               |  |
| Pans/Bidets:                                    | Trap Style:                                             | Not Ap     | alicable                      | Includes Seat: Not Applicable |  |
| rans/bluets.                                    | Trap Style.                                             | ΝΟΓΑΡ      | JIICADIE                      | includes Seal. Not Applicable |  |
| Seats:                                          | Seat Type:                                              | Not Apr    | olicable                      | Material: Not Applicable      |  |
|                                                 | Function:                                               | Not Apr    |                               | Hinge Type: Not Applicable    |  |
|                                                 | Hinge Material: Not Applicable                          |            |                               |                               |  |
|                                                 |                                                         |            |                               |                               |  |
| Cisterns:                                       | Operating Type: Not Applicable Fittings: Not Applicable |            |                               |                               |  |
| Clottinot                                       | Lever Type: Not Applicable                              |            |                               |                               |  |
|                                                 | Letter Type                                             |            | pricable                      |                               |  |
| Basins:                                         | Tan Hole:                                               | One Tan    | hole                          | Chain Stay Hole: No           |  |
| Dasms:                                          | Tap Hole: One Taphole                                   |            |                               | Waste Type Reg: Slotted       |  |
|                                                 | Overflow Ir                                             |            |                               | Overflow Cover: Yes           |  |
|                                                 | Inner Bowl Depth (mm): 103r                             |            |                               |                               |  |