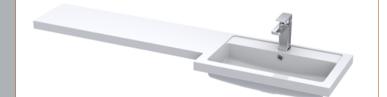

ROXOR

Sales Code: OFF191

**Description:** 1.25M Continuous Plinth (1250X140x18mm)

ROXOR

Sales Code: PMB415R

**Description:** 1500 L Shaped Polymarble Basin Rh

| Height (mm):                                    |                                                         |            | 135                           |                               |  |
|-------------------------------------------------|---------------------------------------------------------|------------|-------------------------------|-------------------------------|--|
| Width (mm):<br>Depth (mm):<br>Nett Weight (kg): |                                                         |            | 1503                          |                               |  |
|                                                 |                                                         |            | 355                           |                               |  |
|                                                 |                                                         |            | 21                            |                               |  |
| Packaging Dir                                   | nensions                                                |            |                               |                               |  |
| Height (mm):                                    |                                                         |            | 190                           |                               |  |
| Width (mm):                                     |                                                         |            | 420                           |                               |  |
| Depth (mm):                                     |                                                         | 1570<br>21 |                               |                               |  |
| Gross Weight (kg):                              |                                                         |            |                               |                               |  |
| Packaging Da                                    | ta                                                      |            |                               |                               |  |
| Box Colour:                                     |                                                         |            | Brown Cardboard Box - Printed |                               |  |
| Box Qty:                                        |                                                         |            | 1                             |                               |  |
| Label Size:                                     |                                                         |            | 100 x 50                      |                               |  |
| Label Colour:                                   |                                                         |            | White Label                   |                               |  |
| Label Qty:                                      |                                                         |            | 2                             |                               |  |
| Outer Box Dir                                   | nensions (l                                             | [f Appli   | icable)                       |                               |  |
| Height (mm):                                    |                                                         |            |                               |                               |  |
| Width (mm):                                     |                                                         |            |                               |                               |  |
| Depth (mm):                                     |                                                         |            |                               |                               |  |
| Gross Weight (kg                                | g):                                                     |            |                               |                               |  |
| Barcode:                                        |                                                         |            | 5055275812                    | 2501                          |  |
| Product Detai                                   |                                                         |            |                               |                               |  |
| Country of Origin                               |                                                         |            | China                         |                               |  |
| Fitting Instruction                             |                                                         |            | No                            |                               |  |
| Certification: CE<br>Product Material           |                                                         | NO         | WRAS: N/                      |                               |  |
|                                                 |                                                         |            | Polymarble                    | 2                             |  |
| Fixing Supplied:                                |                                                         |            | No                            |                               |  |
| Pans/Bidets:                                    | Trap Style:                                             | Not Ap     | alicable                      | Includes Seat: Not Applicable |  |
| rans/bluets.                                    | Trap Style.                                             | ΝΟΓΑΡ      | JIICADIE                      | includes Seal. Not Applicable |  |
| Seats:                                          | Seat Type:                                              | Not Apr    | olicable                      | Material: Not Applicable      |  |
|                                                 | Function:                                               | Not Apr    |                               | Hinge Type: Not Applicable    |  |
|                                                 | Hinge Material: Not Applicable                          |            |                               |                               |  |
|                                                 |                                                         |            |                               |                               |  |
| Cisterns:                                       | Operating Type: Not Applicable Fittings: Not Applicable |            |                               |                               |  |
| Clottinot                                       | Lever Type: Not Applicable                              |            |                               |                               |  |
|                                                 | Letter Type                                             |            | pricable                      |                               |  |
| Basins:                                         | Tan Hole:                                               | One Tan    | hole                          | Chain Stay Hole: No           |  |
| Dasms:                                          | Tap Hole: One Taphole                                   |            |                               | Waste Type Reg: Slotted       |  |
|                                                 | Overflow Ir                                             |            |                               | Overflow Cover: Yes           |  |
|                                                 | Inner Bowl Depth (mm): 103r                             |            |                               |                               |  |