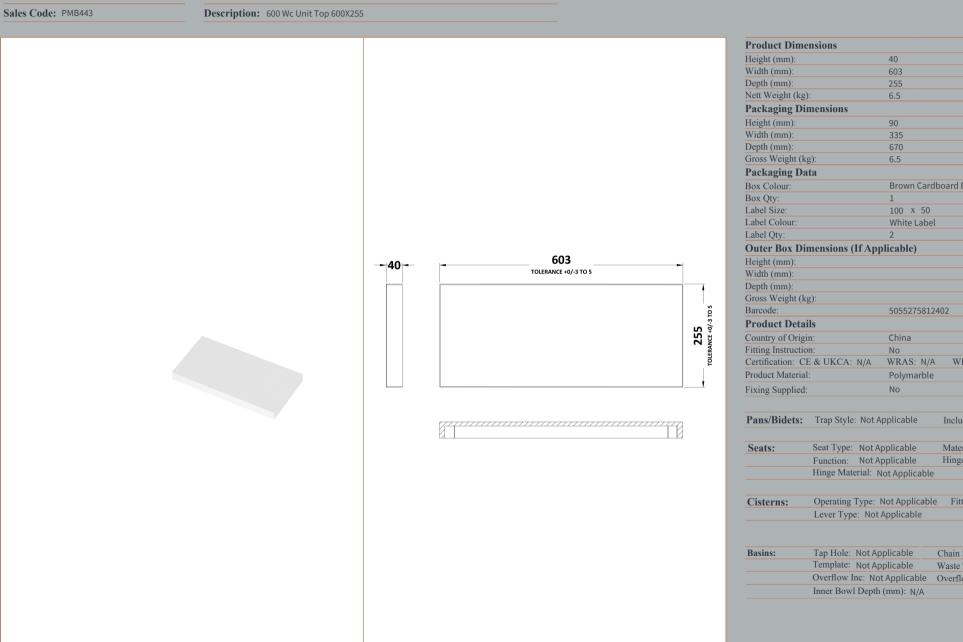

| <b>Product Dime</b>  | nsions                                                      |
|----------------------|-------------------------------------------------------------|
| Height (mm):         | 40                                                          |
| Width (mm):          | 603                                                         |
| Depth (mm):          | 255                                                         |
| Nett Weight (kg)     | 6.5                                                         |
| Packaging Dir        | nensions                                                    |
| Height (mm):         | 90                                                          |
| Width (mm):          | 335                                                         |
| Depth (mm):          | 670                                                         |
| Gross Weight (kg     | g): 6.5                                                     |
| Packaging Dat        | ta                                                          |
| Box Colour:          | Brown Cardboard Box - Printed                               |
| Box Qty:             | 1                                                           |
| Label Size:          | 100 x 50                                                    |
| Label Colour:        | White Label                                                 |
| Label Qty:           | 2                                                           |
| <b>Outer Box Dir</b> | nensions (If Applicable)                                    |
| Height (mm):         |                                                             |
| Width (mm):          |                                                             |
| Depth (mm):          |                                                             |
| Gross Weight (kg     | x):                                                         |
| Barcode:             | 5055275812402                                               |
| <b>Product Detai</b> | ls                                                          |
| Country of Origin    | n: China                                                    |
| Fitting Instruction  | n: No                                                       |
| Certification: CE    | E & UKCA: N/A WRAS: N/A WRAS No: N/A                        |
| Product Material:    | Polymarble                                                  |
| Fixing Supplied:     | No                                                          |
|                      |                                                             |
| Pans/Bidets:         | Trap Style: Not Applicable Includes Seat: Not Applicable    |
|                      |                                                             |
| Seats:               | Seat Type: Not Applicable Material: Not Applicable          |
|                      | Function: Not Applicable Hinge Type: Not Applicable         |
|                      | Hinge Material: Not Applicable                              |
|                      |                                                             |
| Cisterns:            | Operating Type: Not Applicable Fittings: Not Applicable     |
| Cisterns.            | Lever Type: Not Applicable                                  |
|                      | Level Type. Not applicable                                  |
|                      |                                                             |
| Basins:              | Tap Hole: Not Applicable Chain Stay Hole: Not Applicable    |
|                      | Template: Not Applicable  Waste Type Req: Not Applicable    |
|                      | Overflow Inc: Not Applicable Overflow Cover: Not Applicable |
|                      | Inner Bowl Depth (mm): N/A                                  |
|                      | milet Devit Deptit (milit). 19/A                            |
|                      |                                                             |