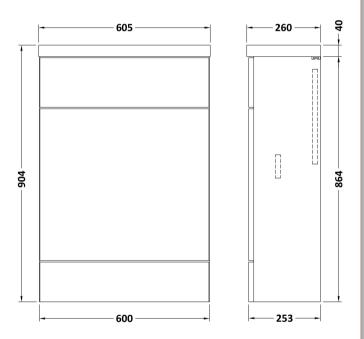

## **Packaging Details**

Barcode: 5055275888056

Sales Code: OFF647 Description: 600 Wc Unit (255mm Deep)

| <b>Product Dimensions</b>         |                        |
|-----------------------------------|------------------------|
| Height (mm):                      | 864                    |
| Width (mm):                       | 600                    |
| Depth (mm):                       | 255                    |
| Nett Weight (kg):                 | 14                     |
| Packaging Dimensions              |                        |
| Height (mm):                      | 290                    |
| Width (mm):                       | 625                    |
| Depth (mm):                       | 875                    |
| Gross Weight (kg):                | 14.5                   |
| Packaging Data                    |                        |
| Box Colour:                       | Brown Cardboard Box    |
| Box Qty:                          | 1                      |
| Label Size:                       | 100 x 50               |
| Label Colour:                     | White Label            |
| Label Qty:                        | 2                      |
| <b>Outer Box Dimensions (If A</b> | applicable)            |
| Height (mm):                      |                        |
| Width (mm):                       |                        |
| Depth (mm):                       |                        |
| Gross Weight (kg):                |                        |
| Barcode:                          | 5055275816899          |
| <b>Product Details</b>            |                        |
| Country of Origin:                | United Kingdom         |
| Fitting Instruction:              | No                     |
| CE & UKCA:                        | N/A                    |
| FSC Certified Materials:          | Yes                    |
| Colour:                           | Black Woodgrain        |
| Construction Method:              | Cam & Wood Dowel       |
| Construction Type:                | Rigid                  |
| Cabinet Finish:                   | MFC Textured Woodgrain |
| Fascia Finish:                    | MFC Textured Woodgrain |
| Cabinet Thickness (mm):           | 18                     |
| Fascia Thickness (mm):            | 18                     |
| Drawer Included:                  | No                     |
| Drawer Type:                      | Not Applicable         |
| No of Shelves:                    | 0                      |
| Hinge Type:                       | Not Applicable         |
| Hinge Included:                   | No                     |
| Adjustable Legs:                  | No                     |
| Fixings Included:                 | Yes                    |
| Handle Style:                     | Not Applicable         |
| Waste Shroud:                     | No                     |
| Handle Included:                  | No                     |
| Handle Type:                      | Not Applicable         |