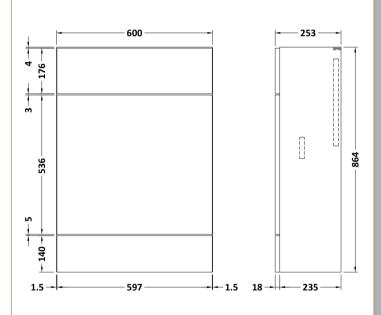

## **Packaging Details**

Barcode: 5055275888056

Sales Code: OFF647 Description: 600 Wc Unit (255mm Deep)

| <b>Product Dimensions</b>         |                        |
|-----------------------------------|------------------------|
| Height (mm):                      | 864                    |
| Width (mm):                       | 600                    |
| Depth (mm):                       | 255                    |
| Nett Weight (kg):                 | 14                     |
| Packaging Dimensions              |                        |
| Height (mm):                      | 290                    |
| Width (mm):                       | 625                    |
| Depth (mm):                       | 875                    |
| Gross Weight (kg):                | 14.5                   |
| Packaging Data                    |                        |
| Box Colour:                       | Brown Cardboard Box    |
| Box Qty:                          | 1                      |
| Label Size:                       | 100 x 50               |
| Label Colour:                     | White Label            |
| Label Qty:                        | 2                      |
| <b>Outer Box Dimensions (If A</b> | applicable)            |
| Height (mm):                      |                        |
| Width (mm):                       |                        |
| Depth (mm):                       |                        |
| Gross Weight (kg):                |                        |
| Barcode:                          | 5055275816899          |
| <b>Product Details</b>            |                        |
| Country of Origin:                | United Kingdom         |
| Fitting Instruction:              | No                     |
| CE & UKCA:                        | N/A                    |
| FSC Certified Materials:          | Yes                    |
| Colour:                           | Black Woodgrain        |
| Construction Method:              | Cam & Wood Dowel       |
| Construction Type:                | Rigid                  |
| Cabinet Finish:                   | MFC Textured Woodgrain |
| Fascia Finish:                    | MFC Textured Woodgrain |
| Cabinet Thickness (mm):           | 18                     |
| Fascia Thickness (mm):            | 18                     |
| Drawer Included:                  | No                     |
| Drawer Type:                      | Not Applicable         |
| No of Shelves:                    | 0                      |
| Hinge Type:                       | Not Applicable         |
| Hinge Included:                   | No                     |
| Adjustable Legs:                  | No                     |
| Fixings Included:                 | Yes                    |
| Handle Style:                     | Not Applicable         |
| Waste Shroud:                     | No                     |
| Handle Included:                  | No                     |
| Handle Type:                      | Not Applicable         |

| <b>Product Dime</b>  | nsions                                                      |
|----------------------|-------------------------------------------------------------|
| Height (mm):         | 40                                                          |
| Width (mm):          | 603                                                         |
| Depth (mm):          | 255                                                         |
| Nett Weight (kg)     | 6.5                                                         |
| Packaging Dir        | nensions                                                    |
| Height (mm):         | 90                                                          |
| Width (mm):          | 335                                                         |
| Depth (mm):          | 670                                                         |
| Gross Weight (kg     | g): 6.5                                                     |
| Packaging Dat        | ta                                                          |
| Box Colour:          | Brown Cardboard Box - Printed                               |
| Box Qty:             | 1                                                           |
| Label Size:          | 100 x 50                                                    |
| Label Colour:        | White Label                                                 |
| Label Qty:           | 2                                                           |
| <b>Outer Box Dir</b> | nensions (If Applicable)                                    |
| Height (mm):         |                                                             |
| Width (mm):          |                                                             |
| Depth (mm):          |                                                             |
| Gross Weight (kg     | x):                                                         |
| Barcode:             | 5055275812402                                               |
| <b>Product Detai</b> | ls                                                          |
| Country of Origin    | n: China                                                    |
| Fitting Instruction  | n: No                                                       |
| Certification: CE    | E & UKCA: N/A WRAS: N/A WRAS No: N/A                        |
| Product Material:    | Polymarble                                                  |
| Fixing Supplied:     | No                                                          |
|                      |                                                             |
| Pans/Bidets:         | Trap Style: Not Applicable Includes Seat: Not Applicable    |
|                      |                                                             |
| Seats:               | Seat Type: Not Applicable Material: Not Applicable          |
|                      | Function: Not Applicable Hinge Type: Not Applicable         |
|                      | Hinge Material: Not Applicable                              |
|                      |                                                             |
| Cisterns:            | Operating Type: Not Applicable Fittings: Not Applicable     |
| Cisterns.            | Lever Type: Not Applicable                                  |
|                      | Level Type. Not applicable                                  |
|                      |                                                             |
| Basins:              | Tap Hole: Not Applicable Chain Stay Hole: Not Applicable    |
|                      | Template: Not Applicable  Waste Type Req: Not Applicable    |
|                      | Overflow Inc: Not Applicable Overflow Cover: Not Applicable |
|                      | Inner Bowl Depth (mm): N/A                                  |
|                      | milet Devit Deptit (milit). 19/A                            |
|                      |                                                             |