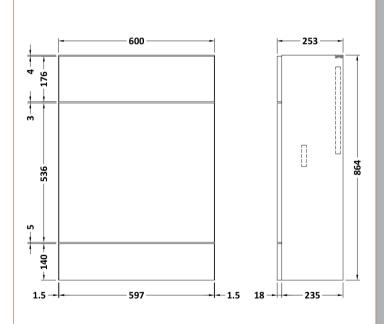

## ROXOR

Sales Code: CBI119 **Description:** 600mm Compact Wc Unit & Polymarble Top **- 260** -605 -- 600 -– 253 — <del>-</del>

**Packaging Details** 

Barcode: 5055275887219

Sales Code: OFF147 Description: 600 Wc Unit (255mm Deep)

| <b>Product Dimensions</b>    |                     |
|------------------------------|---------------------|
| Height (mm):                 | 864                 |
| Width (mm):                  | 600                 |
| Depth (mm):                  | 255                 |
| Nett Weight (kg):            | 14                  |
| Packaging Dimensions         |                     |
| Height (mm):                 | 290                 |
| Width (mm):                  | 625                 |
| Depth (mm):                  | 875                 |
| Gross Weight (kg):           | 14.5                |
| Packaging Data               |                     |
| Box Colour:                  | Brown Cardboard Box |
| Box Oty:                     | 1                   |
| Label Size:                  | 100 x 50            |
| Label Colour:                | Not Applicable      |
| Label Qty:                   | 0                   |
| Outer Box Dimensions (If App | olicable)           |
| Height (mm):                 |                     |
| Width (mm):                  |                     |
| Depth (mm):                  |                     |
| Gross Weight (kg):           |                     |
| Barcode:                     | 5055275816837       |
| Product Details              |                     |
| Country of Origin:           | China               |
| Fitting Instruction:         | No                  |
| CE & UKCA:                   | N/A                 |
| FSC Certified Materials:     | Yes                 |
| Colour:                      | Gloss White         |
| Construction Method:         | Cam & Wood Dowel    |
| Construction Type:           | Rigid               |
| Cabinet Finish:              | MFC Painted Gloss   |
| Fascia Finish:               | Mdf Painted Gloss   |
| Cabinet Thickness (mm):      | 16                  |
| Fascia Thickness (mm):       | 18                  |
| Drawer Included:             | No                  |
| Drawer Type:                 | Not Applicable      |
| No of Shelves:               | 0                   |
| Hinge Type:                  | Not Applicable      |
| Hinge Included:              | No                  |
| Adjustable Legs:             | No                  |
| Fixings Included:            | Yes                 |
| Handle Style:                | Not Applicable      |
| Waste Shroud:                | No                  |
| Handle Included:             | No                  |
| Handle Type:                 | Not Applicable      |