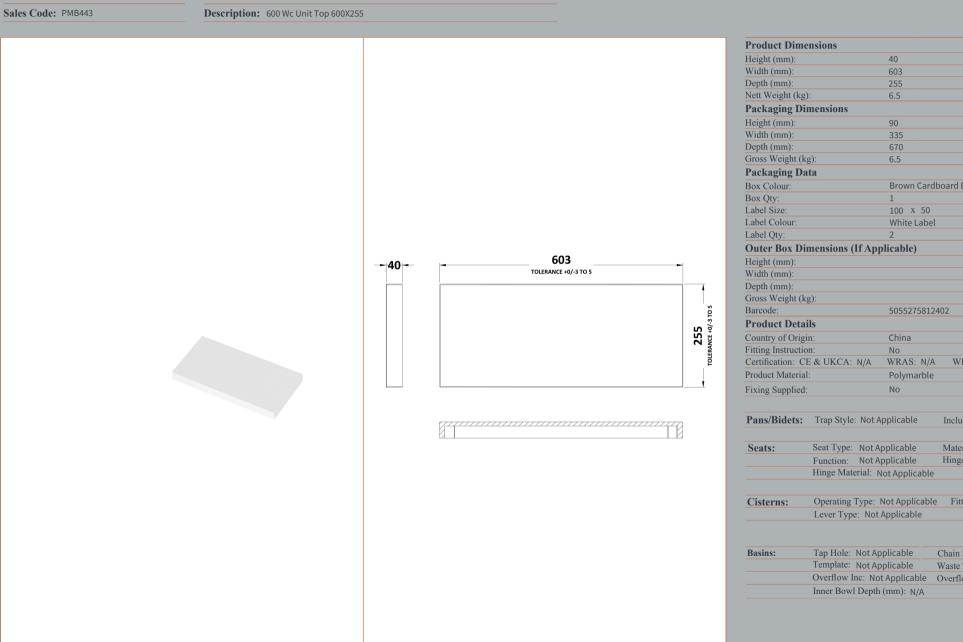

| <b>Product Dime</b>  | nsions                                                      |
|----------------------|-------------------------------------------------------------|
| Height (mm):         | 40                                                          |
| Width (mm):          | 603                                                         |
| Depth (mm):          | 255                                                         |
| Nett Weight (kg)     | 6.5                                                         |
| Packaging Dir        | nensions                                                    |
| Height (mm):         | 90                                                          |
| Width (mm):          | 335                                                         |
| Depth (mm):          | 670                                                         |
| Gross Weight (kg     | g): 6.5                                                     |
| Packaging Dat        | ta                                                          |
| Box Colour:          | Brown Cardboard Box - Printed                               |
| Box Qty:             | 1                                                           |
| Label Size:          | 100 x 50                                                    |
| Label Colour:        | White Label                                                 |
| Label Qty:           | 2                                                           |
| Outer Box Dir        | nensions (If Applicable)                                    |
| Height (mm):         |                                                             |
| Width (mm):          |                                                             |
| Depth (mm):          |                                                             |
| Gross Weight (kg     | x):                                                         |
| Barcode:             | 5055275812402                                               |
| <b>Product Detai</b> | ls                                                          |
| Country of Origin    | n: China                                                    |
| Fitting Instruction  | n: No                                                       |
| Certification: CE    | E & UKCA: N/A WRAS: N/A WRAS No: N/A                        |
| Product Material:    | Polymarble                                                  |
| Fixing Supplied:     | No                                                          |
|                      |                                                             |
| Pans/Bidets:         | Trap Style: Not Applicable Includes Seat: Not Applicable    |
| 1 1113/2140031       | monado son: Nocrippicaste                                   |
| Seats:               | Seat Type: Not Applicable Material: Not Applicable          |
| - Settles            | Function: Not Applicable Hinge Type: Not Applicable         |
|                      | Hinge Material: Not Applicable                              |
|                      | Total Motable                                               |
| Cisterns:            | Operating Type: Not Applicable Fittings: Not Applicable     |
| Cisterns.            | Lever Type: Not Applicable                                  |
|                      | Level Type. Not applicable                                  |
|                      |                                                             |
| Basins:              | Tap Hole: Not Applicable Chain Stay Hole: Not Applicable    |
|                      | Template: Not Applicable  Waste Type Req: Not Applicable    |
|                      | Overflow Inc: Not Applicable Overflow Cover: Not Applicable |
|                      | Inner Bowl Depth (mm): N/A                                  |
|                      | miler Behr Bepar (min). N/A                                 |
|                      |                                                             |