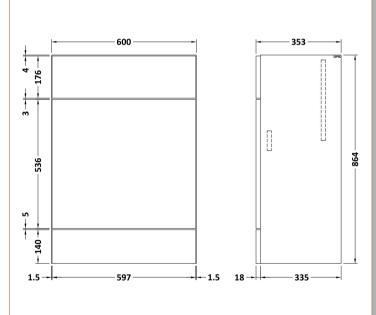

## **Packaging Details**

Barcode: 5055275894446

Sales Code: OFF948 Description: 600 Wc Unit (355mm Deep)

| Product Dimensions       |                     |
|--------------------------|---------------------|
|                          | 0.04                |
| Height (mm):             | 864                 |
| Width (mm):              | 600                 |
| Depth (mm):              | 355                 |
| Nett Weight (kg):        | 15.5                |
| Packaging Dimensions     |                     |
| Height (mm):             | 375                 |
| Width (mm):              | 625                 |
| Depth (mm):              | 900                 |
| Gross Weight (kg):       | 16                  |
| Packaging Data           |                     |
| Box Colour:              | Brown Cardboard Box |
| Box Qty:                 | 1                   |
| Label Size:              | 100 x 50            |
| Label Colour:            | White Label         |
| Label Qty:               | 2                   |
| Outer Box Dimensions (If | Applicable)         |
| Height (mm):             | FF                  |
| Width (mm):              |                     |
| Depth (mm):              |                     |
| Gross Weight (kg):       |                     |
| Barcode:                 | 5055275873403       |
| Product Details          |                     |
| Country of Origin:       | China               |
| Fitting Instruction:     | No                  |
| CE & UKCA:               | N/A                 |
| FSC Certified Materials: | Yes                 |
| Colour:                  | Gloss Grey          |
| Construction Method:     | Cam & Wood Dowel    |
| Construction Type:       | Rigid               |
| Cabinet Finish:          | MFC Painted Gloss   |
| Fascia Finish:           | MFC Painted Gloss   |
| Cabinet Thickness (mm):  | 16                  |
| Fascia Thickness (mm):   | 18                  |
| Drawer Included:         | No                  |
| Drawer Type:             | Not Applicable      |
| No of Shelves:           | 0                   |
| Hinge Type:              | Not Applicable      |
| Hinge Included:          | No                  |
| Adjustable Legs:         | No                  |
| Fixings Included:        | Yes                 |
| Handle Style:            | Not Applicable      |
| Waste Shroud:            | No                  |
| Handle Included:         | Not Applicable      |
| Handle Type:             | Not Applicable      |
|                          |                     |