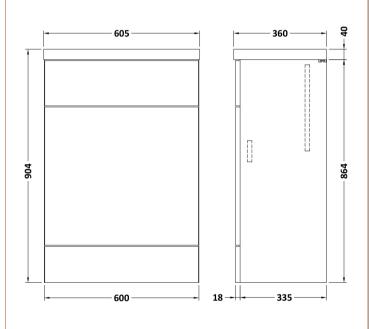

## **Packaging Details**

Barcode: 5055275894446

Sales Code: OFF948 Description: 600 Wc Unit (355mm Deep)

| Product Dimensions       |                     |
|--------------------------|---------------------|
|                          | 0.04                |
| Height (mm):             | 864                 |
| Width (mm):              | 600                 |
| Depth (mm):              | 355                 |
| Nett Weight (kg):        | 15.5                |
| Packaging Dimensions     |                     |
| Height (mm):             | 375                 |
| Width (mm):              | 625                 |
| Depth (mm):              | 900                 |
| Gross Weight (kg):       | 16                  |
| Packaging Data           |                     |
| Box Colour:              | Brown Cardboard Box |
| Box Qty:                 | 1                   |
| Label Size:              | 100 x 50            |
| Label Colour:            | White Label         |
| Label Qty:               | 2                   |
| Outer Box Dimensions (If | Applicable)         |
| Height (mm):             | FF                  |
| Width (mm):              |                     |
| Depth (mm):              |                     |
| Gross Weight (kg):       |                     |
| Barcode:                 | 5055275873403       |
| Product Details          |                     |
| Country of Origin:       | China               |
| Fitting Instruction:     | No                  |
| CE & UKCA:               | N/A                 |
| FSC Certified Materials: | Yes                 |
| Colour:                  | Gloss Grey          |
| Construction Method:     | Cam & Wood Dowel    |
| Construction Type:       | Rigid               |
| Cabinet Finish:          | MFC Painted Gloss   |
| Fascia Finish:           | MFC Painted Gloss   |
| Cabinet Thickness (mm):  | 16                  |
| Fascia Thickness (mm):   | 18                  |
| Drawer Included:         | No                  |
| Drawer Type:             | Not Applicable      |
| No of Shelves:           | 0                   |
| Hinge Type:              | Not Applicable      |
| Hinge Included:          | No                  |
| Adjustable Legs:         | No                  |
| Fixings Included:        | Yes                 |
| Handle Style:            | Not Applicable      |
| Waste Shroud:            | No                  |
| Handle Included:         | Not Applicable      |
| Handle Type:             | Not Applicable      |
|                          |                     |