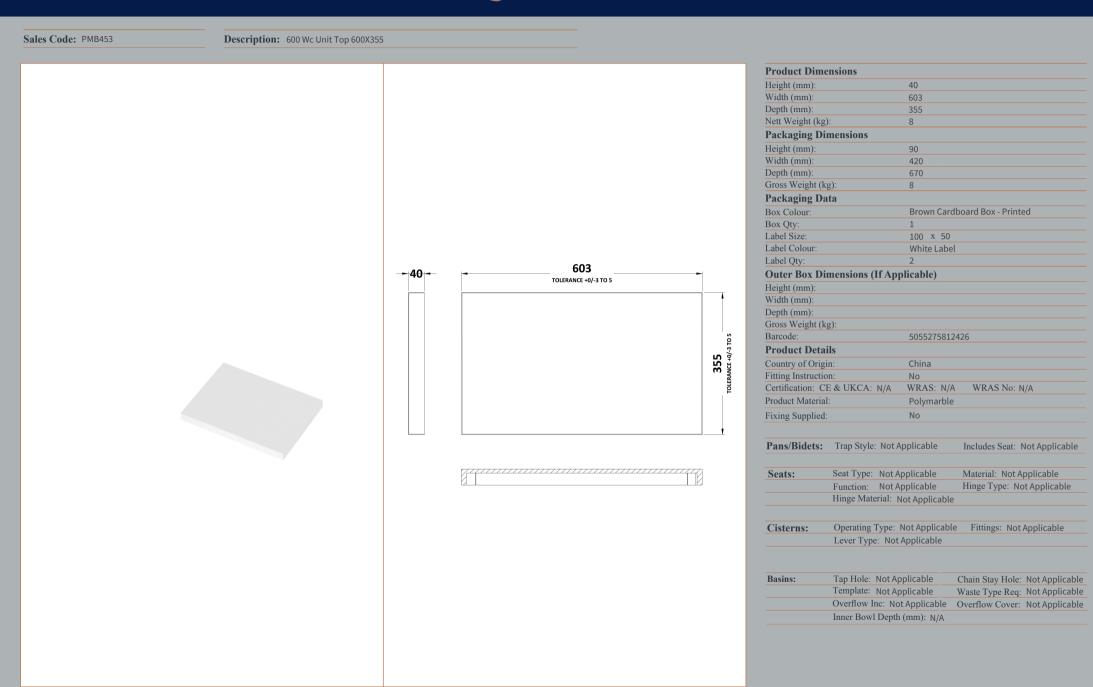

## **Packaging Details**

Barcode: 5055275894446

Sales Code: OFF948 Description: 600 Wc Unit (355mm Deep)

| Product Dimensions       |                     |
|--------------------------|---------------------|
|                          | 0.04                |
| Height (mm):             | 864                 |
| Width (mm):              | 600                 |
| Depth (mm):              | 355                 |
| Nett Weight (kg):        | 15.5                |
| Packaging Dimensions     |                     |
| Height (mm):             | 375                 |
| Width (mm):              | 625                 |
| Depth (mm):              | 900                 |
| Gross Weight (kg):       | 16                  |
| Packaging Data           |                     |
| Box Colour:              | Brown Cardboard Box |
| Box Qty:                 | 1                   |
| Label Size:              | 100 x 50            |
| Label Colour:            | White Label         |
| Label Qty:               | 2                   |
| Outer Box Dimensions (If | Applicable)         |
| Height (mm):             | FF                  |
| Width (mm):              |                     |
| Depth (mm):              |                     |
| Gross Weight (kg):       |                     |
| Barcode:                 | 5055275873403       |
| Product Details          |                     |
| Country of Origin:       | China               |
| Fitting Instruction:     | No                  |
| CE & UKCA:               | N/A                 |
| FSC Certified Materials: | Yes                 |
| Colour:                  | Gloss Grey          |
| Construction Method:     | Cam & Wood Dowel    |
| Construction Type:       | Rigid               |
| Cabinet Finish:          | MFC Painted Gloss   |
| Fascia Finish:           | MFC Painted Gloss   |
| Cabinet Thickness (mm):  | 16                  |
| Fascia Thickness (mm):   | 18                  |
| Drawer Included:         | No                  |
| Drawer Type:             | Not Applicable      |
| No of Shelves:           | 0                   |
| Hinge Type:              | Not Applicable      |
| Hinge Included:          | No                  |
| Adjustable Legs:         | No                  |
| Fixings Included:        | Yes                 |
| Handle Style:            | Not Applicable      |
| Waste Shroud:            | No                  |
| Handle Included:         | Not Applicable      |
| Handle Type:             | Not Applicable      |
|                          |                     |