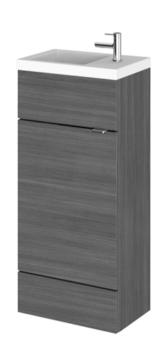

## ROXOR

Sales Code: CBI521 Description: 400mm Compact Vanity Unit & Basin





## **Packaging Details**

Barcode: 5055275887790

Sales Code: OFF503 Description: 400 Vanity Unit (255mm Deep)





| <b>Product Dimensions</b>  |                              |
|----------------------------|------------------------------|
| Height (mm):               | 864                          |
| Width (mm):                | 400                          |
| Depth (mm):                | 255                          |
| Nett Weight (kg):          | 12                           |
| Packaging Dimensions       |                              |
| Height (mm):               | 290                          |
| Width (mm):                | 325                          |
| Depth (mm):                | 875                          |
| Gross Weight (kg):         | 12.5