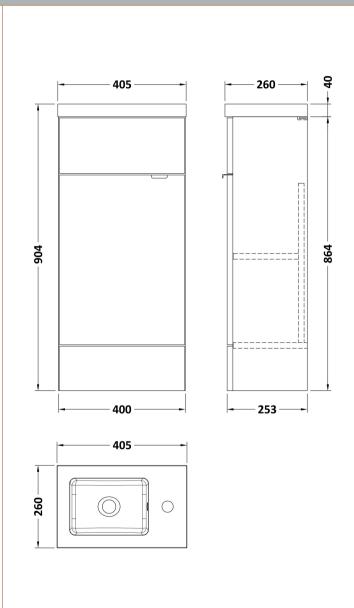

## **Packaging Details**

Barcode: 5055275887790

Sales Code: OFF503 Description: 400 Vanity Unit (255mm Deep)

| <b>Product Dimensions</b>  |                              |
|----------------------------|------------------------------|
| Height (mm):               | 864                          |
| Width (mm):                | 400                          |
| Depth (mm):                | 255                          |
| Nett Weight (kg):          | 12                           |
| Packaging Dimensions       |                              |
| Height (mm):               | 290                          |
| Width (mm):                | 325                          |
| Depth (mm):                | 875                          |
| Gross Weight (kg):         | 12.5                         |
| Packaging Data             |                              |
| Box Colour:                | Brown Cardboard Box          |
| Box Qty:                   | 1                            |
| Label Size:                | 100 x 50                     |
| Label Colour:              | White Label                  |
| Label Qty:                 | 2                            |
| Outer Box Dimensions (If A | Applicable)                  |
| Height (mm):               |                              |
| Width (mm):                |                              |
| Depth (mm):                |                              |
| Gross Weight (kg):         |                              |
| Barcode:                   | 5055275820100                |
| Product Details            |                              |
| Country of Origin:         | United Kingdom               |
| Fitting Instruction:       | No                           |
| CE & UKCA:                 | N/A                          |
| FSC Certified Materials:   | Yes                          |
| Colour:                    | Anthracite Woodgrain         |
| Construction Method:       | Cam & Wood Dowel             |
| Construction Type:         | Rigid                        |
| Cabinet Finish:            | MFC Textured Woodgrain       |
| Fascia Finish:             | MFC Textured Woodgrain       |
| Cabinet Thickness (mm):    | 18                           |
| Fascia Thickness (mm):     | 18                           |
| Drawer Included:           | No                           |
| Drawer Type:               | Not Applicable               |
| No of Shelves:             | 1                            |
| Hinge Type:                | 95 Degree Clip-On Soft Close |
| Hinge Included:            | Yes                          |
| Adjustable Legs:           | No                           |
| Fixings Included:          | Yes                          |
| Handle Style:              | Contemporary                 |
| Waste Shroud:              | No                           |
| Handle Included:           | Yes                          |
| Handle Type:               | Wrapover                     |
|                            |                              |

Sales Code: PMB301 Description: 400 Side Tap Basin 1Th (402.5X255x40)

| Product Dime                                           | ngiang                                                   |
|--------------------------------------------------------|----------------------------------------------------------|
|                                                        |                                                          |
| Height (mm):                                           | 135                                                      |
| Width (mm):                                            | 403                                                      |
| Depth (mm):                                            | 255                                                      |
| Nett Weight (kg)                                       |                                                          |
| Packaging Dir                                          |                                                          |
| Height (mm):                                           | 315                                                      |
| Width (mm):                                            | 205                                                      |
| Depth (mm):                                            | 455                                                      |
| Gross Weight (kg                                       | ·                                                        |
| Packaging Da                                           | <u>ta</u>                                                |
| Box Colour:                                            |                                                          |
| Box Qty:                                               |                                                          |
| Label Size:                                            | X                                                        |
| Label Colour:                                          |                                                          |
| Label Qty:                                             |                                                          |
|                                                        | mensions (If Applicable)                                 |
| Height (mm):                                           |                                                          |
| Width (mm):                                            |                                                          |
| Depth (mm):                                            |                                                          |
| Gross Weight (kg                                       | 9,                                                       |
| Barcode:                                               | 5055369063024                                            |
| <b>Product Detai</b>                                   | ls                                                       |
| Country of Origin                                      | n: China                                                 |
| Fitting Instructio                                     |                                                          |
| Certification: CI                                      | E & UKCA: Yes WRAS: N/A WRAS No: N/A                     |
| Product Material                                       | : Polymarble                                             |
| Fixing Supplied:                                       | No                                                       |
|                                                        |                                                          |
| Pans/Bidets:                                           | Trap Style: Not Applicable Includes Seat: Not Applicable |
|                                                        |                                                          |
| Seats:                                                 | Seat Type: Not Applicable Material: Not Applicable       |
|                                                        | Function: Not Included Hinge Type: Not Relevant          |
|                                                        | Hinge Material: Not Applicable                           |
| Cisterns:                                              | Operating Type: Not Applicable Fittings: None Included   |
| Lever Type: Not Applicable  Lever Type: Not Applicable |                                                          |
|                                                        | дета туре. пострукция                                    |
| Basins:                                                | Tap Hole: One Taphole Chain Stay Hole: No                |
|                                                        | Template: Not Required Waste Type Req: Slotted           |
|                                                        | Overflow Inc: Overflow Cover: Yes                        |
|                                                        | Inner Bowl Depth (mm): 103mm                             |