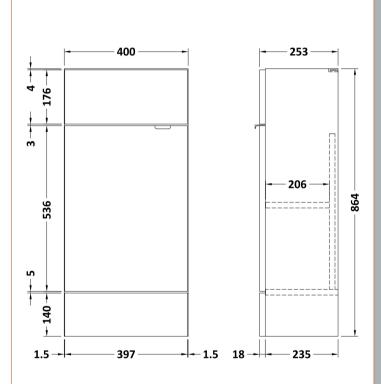

## **Packaging Details**

Barcode: 5055275887790

Sales Code: OFF503 Description: 400 Vanity Unit (255mm Deep)

| <b>Product Dimensions</b>  |                              |
|----------------------------|------------------------------|
| Height (mm):               | 864                          |
| Width (mm):                | 400                          |
| Depth (mm):                | 255                          |
| Nett Weight (kg):          | 12                           |
| Packaging Dimensions       |                              |
| Height (mm):               | 290                          |
| Width (mm):                | 325                          |
| Depth (mm):                | 875                          |
| Gross Weight (kg):         | 12.5                         |
| Packaging Data             |                              |
| Box Colour:                | Brown Cardboard Box          |
| Box Qty:                   | 1                            |
| Label Size:                | 100 x 50                     |
| Label Colour:              | White Label                  |
| Label Qty:                 | 2                            |
| Outer Box Dimensions (If A | Applicable)                  |
| Height (mm):               |                              |
| Width (mm):                |                              |
| Depth (mm):                |                              |
| Gross Weight (kg):         |                              |
| Barcode:                   | 5055275820100                |
| Product Details            |                              |
| Country of Origin:         | United Kingdom               |
| Fitting Instruction:       | No                           |
| CE & UKCA:                 | N/A                          |
| FSC Certified Materials:   | Yes                          |
| Colour:                    | Anthracite Woodgrain         |
| Construction Method:       | Cam & Wood Dowel             |
| Construction Type:         | Rigid                        |
| Cabinet Finish:            | MFC Textured Woodgrain       |
| Fascia Finish:             | MFC Textured Woodgrain       |
| Cabinet Thickness (mm):    | 18                           |
| Fascia Thickness (mm):     | 18                           |
| Drawer Included:           | No                           |
| Drawer Type:               | Not Applicable               |
| No of Shelves:             | 1                            |
| Hinge Type:                | 95 Degree Clip-On Soft Close |
| Hinge Included:            | Yes                          |
| Adjustable Legs:           | No                           |
| Fixings Included:          | Yes                          |
| Handle Style:              | Contemporary                 |
| Waste Shroud:              | No                           |
| Handle Included:           | Yes                          |
| Handle Type:               | Wrapover                     |
|                            |                              |