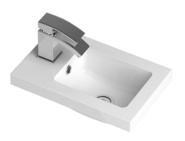

d:           | No                           |
| Drawer Type:               | Not Applicable               |
| No of Shelves:             | 1                            |
| Hinge Type:                | 95 Degree Clip-On Soft Close |
| Hinge Included:            | Yes                          |
| Adjustable Legs:           | No                           |
| Fixings Included:          | Yes                          |
| Handle Style:              | Contemporary                 |
| Waste Shroud:              | No                           |
| Handle Included:           | Yes                          |
| Handle Type:               | Wrapover                     |
|                            |                              |

Sales Code: PMB301 Description: 400 Side Tap Basin 1Th (402.5X255x40)





| Product Dime                                           | ngiang                                                   |
|--------------------------------------------------------|----------------------------------------------------------|
|                                                        |                                                          |
| Height (mm):                                           | 135                                                      |
| Width (mm):                                            | 403                                                      |
| Depth (mm):                                            | 255                                                      |
| Nett Weight (kg)                                       |