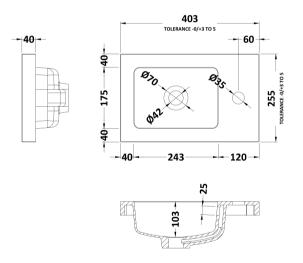

Sales Code: PMB301 Description: 400 Side Tap Basin 1Th (402.5X255x40)

| Product Dime                                           | ngiang                                                   |
|--------------------------------------------------------|----------------------------------------------------------|
|                                                        |                                                          |
| Height (mm):                                           | 135                                                      |
| Width (mm):                                            | 403                                                      |
| Depth (mm):                                            | 255                                                      |
| Nett Weight (kg)                                       |                                                          |
| Packaging Dir                                          |                                                          |
| Height (mm):                                           | 315                                                      |
| Width (mm):                                            | 205                                                      |
| Depth (mm):                                            | 455                                                      |
| Gross Weight (kg                                       | ·                                                        |
| Packaging Da                                           | <u>ta</u>                                                |
| Box Colour:                                            |                                                          |
| Box Qty:                                               |                                                          |
| Label Size:                                            | X                                                        |
| Label Colour:                                          |                                                          |
| Label Qty:                                             |                                                          |
|                                                        | mensions (If Applicable)                                 |
| Height (mm):                                           |                                                          |
| Width (mm):                                            |                                                          |
| Depth (mm):                                            |                                                          |
| Gross Weight (kg                                       | 9,                                                       |
| Barcode:                                               | 5055369063024                                            |
| <b>Product Detai</b>                                   | ls                                                       |
| Country of Origin                                      | n: China                                                 |
| Fitting Instructio                                     |                                                          |
| Certification: CI                                      | E & UKCA: Yes WRAS: N/A WRAS No: N/A                     |
| Product Material                                       | : Polymarble                                             |
| Fixing Supplied:                                       | No                                                       |
|                                                        |                                                          |
| Pans/Bidets:                                           | Trap Style: Not Applicable Includes Seat: Not Applicable |
|                                                        |                                                          |
| Seats:                                                 | Seat Type: Not Applicable Material: Not Applicable       |
|                                                        | Function: Not Included Hinge Type: Not Relevant          |
|                                                        | Hinge Material: Not Applicable                           |
| Cisterns:                                              | Operating Type: Not Applicable Fittings: None Included   |
| Lever Type: Not Applicable  Lever Type: Not Applicable |                                                          |
|                                                        | дета туре. пострукция                                    |
| Basins:                                                | Tap Hole: One Taphole Chain Stay Hole: No                |
|                                                        | Template: Not Required Waste Type Req: Slotted           |
|                                                        | Overflow Inc: Overflow Cover: Yes                        |
|                                                        | Inner Bowl Depth (mm): 103mm                             |