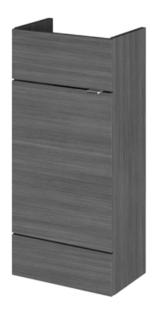

## **Packaging Details**

Barcode: 5055275887790

Sales Code: OFF503 Description: 400 Vanity Unit (255mm Deep)

| <b>Product Dimensions</b>  |                              |
|----------------------------|------------------------------|
| Height (mm):               | 864                          |
| Width (mm):                | 400                          |
| Depth (mm):                | 255                          |
| Nett Weight (kg):          | 12                           |
| Packaging Dimensions       |                              |
| Height (mm):               | 290                          |
| Width (mm):                | 325                          |
| Depth (mm):                | 875                          |
| Gross Weight (kg):         | 12.5                         |
| Packaging Data             |                              |
| Box Colour:                | Brown Cardboard Box          |
| Box Qty:                   | 1                            |
| Label Size:                | 100 x 50                     |
| Label Colour:              | White Label                  |
| Label Qty:                 | 2                            |
| Outer Box Dimensions (If A | Applicable)                  |
| Height (mm):               |                              |
| Width (mm):                |                              |
| Depth (mm):                |                              |
| Gross Weight (kg):         |                              |
| Barcode:                   | 5055275820100                |
| Product Details            |                              |
| Country of Origin:         | United Kingdom               |
| Fitting Instruction:       | No                           |
| CE & UKCA:                 | N/A                          |
| FSC Certified Materials:   | Yes                          |
| Colour:                    | Anthracite Woodgrain         |
| Construction Method:       | Cam & Wood Dowel             |
| Construction Type:         | Rigid                        |
| Cabinet Finish:            | MFC Textured Woodgrain       |
| Fascia Finish:             | MFC Textured Woodgrain       |
| Cabinet Thickness (mm):    | 18                           |
| Fascia Thickness (mm):     | 18                           |
| Drawer Included:           | No                           |
| Drawer Type:               | Not Applicable               |
| No of Shelves:             | 1                            |
| Hinge Type:                | 95 Degree Clip-On Soft Close |
| Hinge Included:            | Yes                          |
| Adjustable Legs:           | No                           |
| Fixings Included:          | Yes                          |
| Handle Style:              | Contemporary                 |
| Waste Shroud:              | No                           |
| Handle Included:           | Yes                          |
| Handle Type:               | Wrapover                     |
|                            |                              |