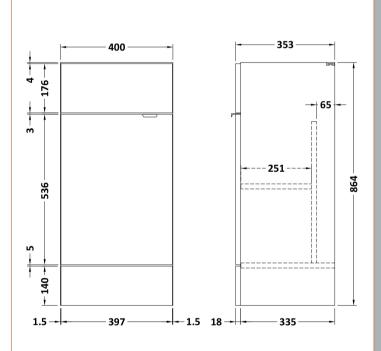

## **Packaging Details**

Barcode: 5055275888094

Sales Code: OFF604 Description: 400 Vanity Unit (355mm Deep)

| Product Dimensions       |                              |                              |  |  |
|--------------------------|------------------------------|------------------------------|--|--|
| leight (mm):             | 864                          | 864                          |  |  |
| Vidth (mm):              | 400                          |                              |  |  |
| Depth (mm):              | 355                          |                              |  |  |
| lett Weight (kg):        | 15.5                         |                              |  |  |
| ackaging Dimensions      |                              |                              |  |  |
| leight (mm):             | 375                          |                              |  |  |
| Vidth (mm):              | 425                          |                              |  |  |
| Depth (mm):              | 875                          |                              |  |  |
| Gross Weight (kg):       | 16                           |                              |  |  |
| ackaging Data            |                              |                              |  |  |
| Box Colour:              | Brown Cardboard Box          |                              |  |  |
| Box Qty:                 | 1                            |                              |  |  |
| abel Size:               | 100 x 50                     |                              |  |  |
| abel Colour:             | White Label                  |                              |  |  |
| abel Qty:                | 2                            |                              |  |  |
| Outer Box Dimensions (If | Applicable)                  |                              |  |  |
| leight (mm):             |                              |                              |  |  |
| Vidth (mm):              |                              |                              |  |  |
| Depth (mm):              |                              |                              |  |  |
| Bross Weight (kg):       |                              |                              |  |  |
| Barcode:                 | 5055275817322                |                              |  |  |
| Product Details          |                              |                              |  |  |
| Country of Origin:       | United Kingdom               |                              |  |  |
| itting Instruction:      | No                           |                              |  |  |
| E & UKCA:                | N/A                          |                              |  |  |
| SC Certified Materials:  | Yes                          |                              |  |  |
| Colour:                  | Black Woodgrain              | Black Woodgrain              |  |  |
| Construction Method:     | Cam & Wood Dowel             |                              |  |  |
| Construction Type:       | Rigid                        |                              |  |  |
| Cabinet Finish:          | MFC Textured Woodgrain       |                              |  |  |
| 'ascia Finish:           | MFC Textured Woodgrain       |                              |  |  |
| Cabinet Thickness (mm):  | 18                           |                              |  |  |
| ascia Thickness (mm):    | 18                           |                              |  |  |
| Drawer Included:         | No                           |                              |  |  |
| Drawer Type:             | Not Applicable               |                              |  |  |
| No of Shelves:           | 1                            |                              |  |  |
| Hinge Type:              | 95 Degree Clip-On Soft Close | 95 Degree Clip-On Soft Close |  |  |
| linge Included:          | Yes                          |                              |  |  |
| Adjustable Legs:         | No                           |                              |  |  |
| ixings Included:         | Yes                          |                              |  |  |
| Handle Style:            | Contemporary                 |                              |  |  |
| Vaste Shroud:            | No                           |                              |  |  |
| Iandle Included:         | Yes                          |                              |  |  |
| Handle Type:             | Wrapover                     |                              |  |  |