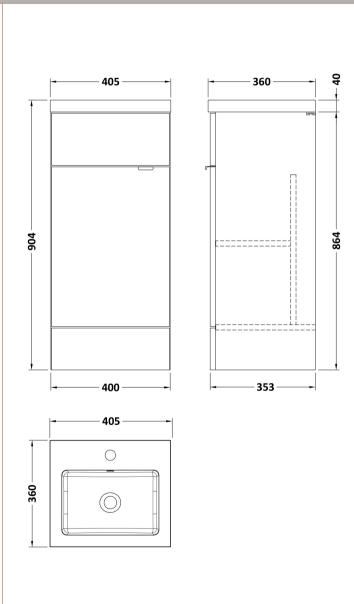

## **Packaging Details**

Barcode: 5055275888094

Sales Code: OFF604 Description: 400 Vanity Unit (355mm Deep)

| Product Dimensions       |                              |                              |  |  |
|--------------------------|------------------------------|------------------------------|--|--|
| leight (mm):             | 864                          | 864                          |  |  |
| Vidth (mm):              | 400                          |                              |  |  |
| Depth (mm):              | 355                          |                              |  |  |
| lett Weight (kg):        | 15.5                         |                              |  |  |
| ackaging Dimensions      |                              |                              |  |  |
| leight (mm):             | 375                          |                              |  |  |
| Vidth (mm):              | 425                          |                              |  |  |
| Depth (mm):              | 875                          |                              |  |  |
| Gross Weight (kg):       | 16                           |                              |  |  |
| ackaging Data            |                              |                              |  |  |
| Box Colour:              | Brown Cardboard Box          |                              |  |  |
| Box Qty:                 | 1                            |                              |  |  |
| abel Size:               | 100 x 50                     |                              |  |  |
| abel Colour:             | White Label                  |                              |  |  |
| abel Qty:                | 2                            |                              |  |  |
| Outer Box Dimensions (If | Applicable)                  |                              |  |  |
| leight (mm):             |                              |                              |  |  |
| Vidth (mm):              |                              |                              |  |  |
| Depth (mm):              |                              |                              |  |  |
| Bross Weight (kg):       |                              |                              |  |  |
| Barcode:                 | 5055275817322                |                              |  |  |
| Product Details          |                              |                              |  |  |
| Country of Origin:       | United Kingdom               |                              |  |  |
| itting Instruction:      | No                           |                              |  |  |
| E & UKCA:                | N/A                          |                              |  |  |
| SC Certified Materials:  | Yes                          |                              |  |  |
| Colour:                  | Black Woodgrain              | Black Woodgrain              |  |  |
| Construction Method:     | Cam & Wood Dowel             |                              |  |  |
| Construction Type:       | Rigid                        |                              |  |  |
| Cabinet Finish:          | MFC Textured Woodgrain       |                              |  |  |
| 'ascia Finish:           | MFC Textured Woodgrain       |                              |  |  |
| Cabinet Thickness (mm):  | 18                           |                              |  |  |
| ascia Thickness (mm):    | 18                           |                              |  |  |
| Drawer Included:         | No                           |                              |  |  |
| Drawer Type:             | Not Applicable               |                              |  |  |
| No of Shelves:           | 1                            |                              |  |  |
| Hinge Type:              | 95 Degree Clip-On Soft Close | 95 Degree Clip-On Soft Close |  |  |
| linge Included:          | Yes                          |                              |  |  |
| Adjustable Legs:         | No                           |                              |  |  |
| ixings Included:         | Yes                          |                              |  |  |
| Handle Style:            | Contemporary                 |                              |  |  |
| Vaste Shroud:            | No                           |                              |  |  |
| Iandle Included:         | Yes                          |                              |  |  |
| Handle Type:             | Wrapover                     |                              |  |  |