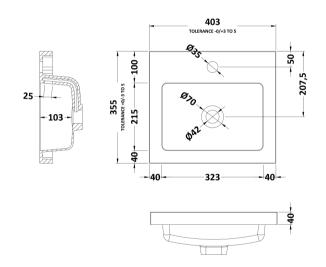

Sales Code: PMB311 Description: 400 Rear Tap Basin 1Th

| D 1 ( D'                                                          | •                                                   |                               |                               |  |  |
|-------------------------------------------------------------------|-----------------------------------------------------|-------------------------------|-------------------------------|--|--|
| Product Dimen                                                     |                                                     |                               |                               |  |  |
| Height (mm):                                                      |                                                     | 355                           |                               |  |  |
| Width (mm):                                                       |                                                     | 403                           |                               |  |  |
| Depth (mm):                                                       |                                                     | 135                           |                               |  |  |
| Nett Weight (kg):                                                 |                                                     | .01                           |                               |  |  |
| Packaging Dim                                                     |                                                     |                               |                               |  |  |
| Height (mm):                                                      |                                                     | 550                           |                               |  |  |
| Width (mm):                                                       |                                                     | 450                           |                               |  |  |
| Depth (mm):                                                       |                                                     | 420                           |                               |  |  |
| Gross Weight (kg):                                                |                                                     | 6.01                          |                               |  |  |
| <b>Packaging Data</b>                                             | a                                                   |                               |                               |  |  |
| Box Colour:                                                       |                                                     | Brown Cardboard Box - Printed |                               |  |  |
| Box Qty:                                                          |                                                     | 1                             |                               |  |  |
| Label Size:                                                       |                                                     | 100 x 50                      |                               |  |  |
| Label Colour:                                                     |                                                     | White Label                   |                               |  |  |
| Label Qty:                                                        |                                                     | 2                             |                               |  |  |
| <b>Outer Box Dim</b>                                              | ensions (If Applic                                  | able)                         |                               |  |  |
| Height (mm):                                                      |                                                     |                               |                               |  |  |
| Width (mm):                                                       |                                                     |                               |                               |  |  |
| Depth (mm):                                                       |                                                     |                               |                               |  |  |
| Gross Weight (kg)                                                 |                                                     |                               |                               |  |  |
| Barcode:                                                          | 5                                                   | 5055369071968                 |                               |  |  |
| <b>Product Details</b>                                            | 3                                                   |                               |                               |  |  |
| Country of Origin:                                                |                                                     | hina                          |                               |  |  |
| Fitting Instruction:                                              |                                                     | No                            |                               |  |  |
| Certification: CE                                                 | & UKCA: Yes W                                       | RAS: N/A                      | WRAS No: N/A                  |  |  |
| Product Material:                                                 |                                                     | olymarble                     |                               |  |  |
| Fixing Supplied:                                                  | N                                                   | 0                             |                               |  |  |
|                                                                   |                                                     |                               |                               |  |  |
| Pans/Bidets:                                                      | Trap Style: Not Appl                                | icable                        | Includes Seat: Not Applicable |  |  |
| Seats:                                                            | Seat Type: Not Appli                                | cable                         | Material: Not Applicable      |  |  |
|                                                                   | Function: Not Applicable Hinge Type: Not Applicable |                               |                               |  |  |
|                                                                   | Hinge Material: Not Applicable                      |                               |                               |  |  |
|                                                                   | 14007                                               | тррпсавте                     |                               |  |  |
| C* /                                                              | O ( T No.                                           | A 1 l. l .                    | E'm' Mark It II               |  |  |
| Cisterns: Operating Type: Not Applicable Fittings: Not Applicable |                                                     |                               |                               |  |  |
|                                                                   | Lever Type: Not App                                 | licable                       |                               |  |  |
| Basins:                                                           | Tap Hole: One Taph                                  | ole                           | Chain Stay Hole: No           |  |  |
|                                                                   | Template: Not Requi                                 |                               | Waste Type Reg: Slotted       |  |  |
|                                                                   | Overflow Inc: Yes                                   |                               | Overflow Cover: Yes           |  |  |
|                                                                   | Inner Bowl Depth (mi                                |                               |                               |  |  |