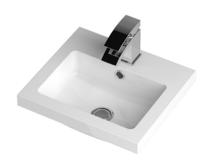

Sales Code: CBI623 Description: 400mm Fd Vanity Unit & Basin

Sales Code: PMB311 Description: 400 Rear Tap Basin 1Th

| D 1 ( D'                                                          | •                                                   |                               |                               |  |  |
|-------------------------------------------------------------------|-----------------------------------------------------|-------------------------------|-------------------------------|--|--|
| Product Dimen                                                     |                                                     |                               |                               |  |  |
| Height (mm):                                                      |                                                     | 355                           |                               |  |  |
| Width (mm):                                                       |                                                     | 403                           |                               |  |  |
| Depth (mm):                                                       |                                                     | 135                           |                               |  |  |
| Nett Weight (kg):                                                 |                                                     | .01                           |                               |  |  |
| Packaging Dim                                                     |                                                     |                               |                               |  |  |
| Height (mm):                                                      |                                                     | 550                           |                               |  |  |
| Width (mm):                                                       |                                                     | 450                           |                               |  |  |
| Depth (mm):                                                       |                                                     | 420                           |                               |  |  |
| Gross Weight (kg):                                                |                                                     | 6.01                          |                               |  |  |
| <b>Packaging Data</b>                                             | a                                                   |                               |                               |  |  |
| Box Colour:                                                       |                                                     | Brown Cardboard Box - Printed |                               |  |  |
| Box Qty:                                                          |                                                     | 1                             |                               |  |  |
| Label Size:                                                       |                                                     | 100 x 50                      |                               |  |  |
| Label Colour:                                                     |                                                     | White Label                   |                               |  |  |
| Label Qty:                                                        |                                                     | 2                             |                               |  |  |
| <b>Outer Box Dim</b>                                              | ensions (If Applic                                  | able)                         |                               |  |  |
| Height (mm):                                                      |                                                     |                               |                               |  |  |
| Width (mm):                                                       |                                                     |                               |                               |  |  |
| Depth (mm):                                                       |                                                     |                               |                               |  |  |
| Gross Weight (kg)                                                 |                                                     |                               |                               |  |  |
| Barcode:                                                          | 5                                                   | 5055369071968                 |                               |  |  |
| <b>Product Details</b>                                            | 3                                                   |                               |                               |  |  |
| Country of Origin:                                                |                                                     | hina                          |                               |  |  |
| Fitting Instruction:                                              |                                                     | No                            |                               |  |  |
| Certification: CE                                                 | & UKCA: Yes W                                       | RAS: N/A                      | WRAS No: N/A                  |  |  |
| Product Material:                                                 |                                                     | olymarble                     |                               |  |  |
| Fixing Supplied:                                                  | N                                                   | 0                             |                               |  |  |
|                                                                   |                                                     |                               |                               |  |  |
| Pans/Bidets:                                                      | Trap Style: Not Appl                                | icable                        | Includes Seat: Not Applicable |  |  |
| Seats:                                                            | Seat Type: Not Appli                                | cable                         | Material: Not Applicable      |  |  |
|                                                                   | Function: Not Applicable Hinge Type: Not Applicable |                               |                               |  |  |
|                                                                   | Hinge Material: Not Applicable                      |                               |                               |  |  |
|                                                                   | 14007                                               | тррпсавте                     |                               |  |  |
| C* /                                                              | O ( T No.                                           | A 1 l. l .                    | E'm' Mark It II               |  |  |
| Cisterns: Operating Type: Not Applicable Fittings: Not Applicable |                                                     |                               |                               |  |  |
|                                                                   | Lever Type: Not App                                 | licable                       |                               |  |  |
| Basins:                                                           | Tap Hole: One Taph                                  | ole                           | Chain Stay Hole: No           |  |  |
|                                                                   | Template: Not Requi                                 |                               | Waste Type Reg: Slotted       |  |  |
|                                                                   | Overflow Inc: Yes                                   |                               | Overflow Cover: Yes           |  |  |
|                                                                   | Inner Bowl Depth (mi                                |                               |                               |  |  |