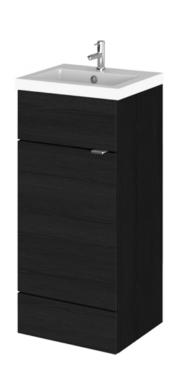

Sales Code: CBI623 Description: 400mm Fd Vanity Unit & Basin

## **Packaging Details**

Barcode: 5055275888094

Sales Code: OFF604 Description: 400 Vanity Unit (355mm Deep)

| Product Dimensions       |                              |                              |  |  |
|--------------------------|------------------------------|------------------------------|--|--|
| leight (mm):             | 864                          | 864                          |  |  |
| Vidth (mm):              | 400                          |                              |  |  |
| Depth (mm):              | 355                          |                              |  |  |
| lett Weight (kg):        | 15.5                         |                              |  |  |
| ackaging Dimensions      |                              |                              |  |  |
| leight (mm):             | 375                          |                              |  |  |
| Vidth (mm):              | 425                          |                              |  |  |
| Depth (mm):              | 875                          |                              |  |  |
| Gross Weight (kg):       | 16                           |                              |  |  |
| ackaging Data            |                              |                              |  |  |
| Box Colour:              | Brown Cardboard Box          |                              |  |  |
| Box Qty:                 | 1                            |                              |  |  |
| abel Size:               | 100 x 50                     |                              |  |  |
| abel Colour:             | White Label                  |                              |  |  |
| abel Qty:                | 2                            |                              |  |  |
| Outer Box Dimensions (If | Applicable)                  |                              |  |  |
| leight (mm):             |                              |                              |  |  |
| Vidth (mm):              |                              |                              |  |  |
| Depth (mm):              |                              |                              |  |  |
| Bross Weight (kg):       |                              |                              |  |  |
| Barcode:                 | 5055275817322                |                              |  |  |
| Product Details          |                              |                              |  |  |
| Country of Origin:       | United Kingdom               |                              |  |  |
| itting Instruction:      | No                           |                              |  |  |
| E & UKCA:                | N/A                          |                              |  |  |
| SC Certified Materials:  | Yes                          |                              |  |  |
| Colour:                  | Black Woodgrain              | Black Woodgrain              |  |  |
| Construction Method:     | Cam & Wood Dowel             |                              |  |  |
| Construction Type:       | Rigid                        |                              |  |  |
| Cabinet Finish:          | MFC Textured Woodgrain       |                              |  |  |
| 'ascia Finish:           | MFC Textured Woodgrain       |                              |  |  |
| Cabinet Thickness (mm):  | 18                           |                              |  |  |
| ascia Thickness (mm):    | 18                           |                              |  |  |
| Drawer Included:         | No                           |                              |  |  |
| Drawer Type:             | Not Applicable               |                              |  |  |
| No of Shelves:           | 1                            |                              |  |  |
| Hinge Type:              | 95 Degree Clip-On Soft Close | 95 Degree Clip-On Soft Close |  |  |
| linge Included:          | Yes                          |                              |  |  |
| Adjustable Legs:         | No                           |                              |  |  |
| ixings Included:         | Yes                          |                              |  |  |
| Handle Style:            | Contemporary                 |                              |  |  |
| Vaste Shroud:            | No                           |                              |  |  |
| Iandle Included:         | Yes                          |                              |  |  |
| Handle Type:             | Wrapover                     |                              |  |  |