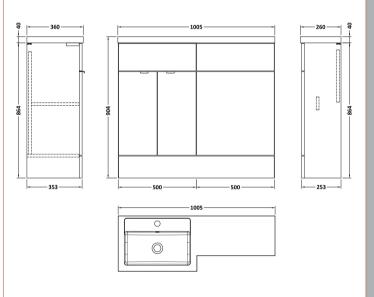

## **Packaging Details**

Barcode: 5055275887844

Sales Code: OFF545 Description: 500 Wc Unit (255mm Deep)

| <b>Product Dimensions</b> |                        |  |  |  |
|---------------------------|------------------------|--|--|--|
| Height (mm):              | 864                    |  |  |  |
| Width (mm):               | 500                    |  |  |  |
| Depth (mm):               | 255                    |  |  |  |
| Nett Weight (kg):         | 11.5                   |  |  |  |
| Packaging Dimensions      |                        |  |  |  |
| Height (mm):              | 290                    |  |  |  |
| Width (mm):               | 525                    |  |  |  |
| Depth (mm):               | 875                    |  |  |  |
| Gross Weight (kg):        | 12                     |  |  |  |
| Packaging Data            |                        |  |  |  |
| Box Colour:               | Brown Cardboard Box    |  |  |  |
| Box Oty:                  | 1                      |  |  |  |
| Label Size:               | 100 x 50               |  |  |  |
| Label Colour:             | White Label            |  |  |  |
| Label Oty:                | 2                      |  |  |  |
| Outer Box Dimensions (If  | Applicable)            |  |  |  |
| Height (mm):              |                        |  |  |  |
| Width (mm):               |                        |  |  |  |
| Depth (mm):               |                        |  |  |  |
| Gross Weight (kg):        |                        |  |  |  |
| Barcode:                  | 5055275820025          |  |  |  |
| Product Details           |                        |  |  |  |
| Country of Origin:        | United Kingdom         |  |  |  |
| Fitting Instruction:      | No                     |  |  |  |
| CE & UKCA:                | N/A                    |  |  |  |
| FSC Certified Materials:  | Yes                    |  |  |  |
| Colour:                   | Anthracite Woodgrain   |  |  |  |
| Construction Method:      | Cam & Wood Dowel       |  |  |  |
| Construction Type:        | Rigid                  |  |  |  |
| Cabinet Finish:           | MFC Textured Woodgrain |  |  |  |
| Fascia Finish:            | MFC Textured Woodgrain |  |  |  |
| Cabinet Thickness (mm):   | 18                     |  |  |  |
| Fascia Thickness (mm):    | 18                     |  |  |  |
| Drawer Included:          | No                     |  |  |  |
| Drawer Type:              | Not Applicable         |  |  |  |
| No of Shelves:            | 0                      |  |  |  |
| Hinge Type:               | Not Applicable         |  |  |  |
| Hinge Included:           | No                     |  |  |  |
| Adjustable Legs:          | No                     |  |  |  |
| Fixings Included:         | Yes                    |  |  |  |
| Handle Style:             | Not Applicable         |  |  |  |
| Waste Shroud:             | No                     |  |  |  |
| Handle Included:          | No                     |  |  |  |
| Handle Type:              | Not Applicable         |  |  |  |
|                           |                        |  |  |  |

Sales Code: OFF506 Description: 500 Vanity Unit (355mm Deep)

| <b>Product Dimensions</b>  |                              |  |  |  |
|----------------------------|------------------------------|--|--|--|
| Height (mm):               | 864                          |  |  |  |
| Width (mm):                | 500                          |  |  |  |
| Depth (mm):                | 355                          |  |  |  |
| Nett Weight (kg):          | 18                           |  |  |  |
| Packaging Dimensions       |                              |  |  |  |
| Height (mm):               | 375                          |  |  |  |
| Width (mm):                | 520                          |  |  |  |
| Depth (mm):                | 900                          |  |  |  |
| Gross Weight (kg):         | 18.5                         |  |  |  |
| Packaging Data             |                              |  |  |  |
| Box Colour:                | Brown Cardboard Box          |  |  |  |
| Box Qty:                   | 1                            |  |  |  |
| Label Size:                | 100 x 50                     |  |  |  |
| Label Colour:              | White Label                  |  |  |  |
| Label Qty:                 | 2                            |  |  |  |
| Outer Box Dimensions (If A | Applicable)                  |  |  |  |
| Height (mm):               |                              |  |  |  |
| Width (mm):                |                              |  |  |  |
| Depth (mm):                |                              |  |  |  |
| Gross Weight (kg):         |                              |  |  |  |
| Barcode:                   | 5055275820186                |  |  |  |
| Product Details            |                              |  |  |  |
| Country of Origin:         | United Kingdom               |  |  |  |
| Fitting Instruction:       | No                           |  |  |  |
| CE & UKCA:                 | N/A                          |  |  |  |
| FSC Certified Materials:   | Yes                          |  |  |  |
| Colour:                    | Anthracite Woodgrain         |  |  |  |
| Construction Method:       | Cam & Wood Dowel             |  |  |  |
| Construction Type:         | Rigid                        |  |  |  |
| Cabinet Finish:            | MFC Textured Woodgrain       |  |  |  |
| Fascia Finish:             | MFC Textured Woodgrain       |  |  |  |
| Cabinet Thickness (mm):    | 18                           |  |  |  |
| Fascia Thickness (mm):     | 18                           |  |  |  |
| Drawer Included:           | No                           |  |  |  |
| Drawer Type:               | Not Applicable               |  |  |  |
| No of Shelves:             | 1                            |  |  |  |
| Hinge Type:                | 95 Degree Clip-On Soft Close |  |  |  |
| Hinge Included:            | Yes                          |  |  |  |
| Adjustable Legs:           | No                           |  |  |  |
| Fixings Included:          | Yes                          |  |  |  |
| Handle Style:              | Contemporary                 |  |  |  |
| Waste Shroud:              | No                           |  |  |  |
| Handle Included:           | Yes                          |  |  |  |
| Handle Type:               | Wrapover                     |  |  |  |
|                            |                              |  |  |  |

Sales Code: PMB412L Description: 1000 L Shaped Basin Lh

| Product Dime                                         | nsions                                                                            |             |                          |  |  |
|------------------------------------------------------|-----------------------------------------------------------------------------------|-------------|--------------------------|--|--|
| Height (mm):                                         |                                                                                   | 35          |                          |  |  |
| Width (mm):                                          |                                                                                   |             |                          |  |  |
| Depth (mm):                                          |                                                                                   | 1003        |                          |  |  |
| Nett Weight (kg):                                    |                                                                                   | 355<br>15   |                          |  |  |
| Packaging Din                                        |                                                                                   | J           |                          |  |  |
|                                                      |                                                                                   | 90          |                          |  |  |
| Height (mm): Width (mm):                             |                                                                                   |             |                          |  |  |
| Depth (mm):                                          |                                                                                   | 420<br>1060 |                          |  |  |
| Gross Weight (kg):                                   |                                                                                   | 15          |                          |  |  |
| Packaging Dat                                        |                                                                                   | .5          |                          |  |  |
| Box Colour:                                          |                                                                                   | Brown Card  | hoard Roy                |  |  |
| Box Colour:                                          |                                                                                   | 1           |                          |  |  |
| Label Size:                                          |                                                                                   | 100 x 50    |                          |  |  |
| Label Colour:                                        | White La                                                                          |             |                          |  |  |
| Label Oty:                                           |                                                                                   | 2           |                          |  |  |
|                                                      | nensions (If Applic                                                               | able)       |                          |  |  |
| Height (mm):                                         | тепотопо (1111-ррпс                                                               | and it      |                          |  |  |
| Width (mm):                                          |                                                                                   |             |                          |  |  |
| Depth (mm):                                          |                                                                                   |             |                          |  |  |
| Gross Weight (kg                                     | g):                                                                               |             |                          |  |  |
| Barcode:                                             | 5055275828908                                                                     |             |                          |  |  |
| <b>Product Detail</b>                                | ls                                                                                |             |                          |  |  |
| Country of Origin                                    | n: C                                                                              | hina        |                          |  |  |
| Fitting Instruction                                  |                                                                                   | lo          |                          |  |  |
| Certification: CE                                    | E & UKCA: No W                                                                    | RAS: N/A    | WRAS No: N/A             |  |  |
| Product Material:                                    |                                                                                   | olymarble   |                          |  |  |
| Fixing Supplied:                                     |                                                                                   | lo          |                          |  |  |
|                                                      |                                                                                   |             |                          |  |  |
| Pans/Bidets:                                         | Trap Style: Not Appl                                                              | icable      | Includes Seat: No        |  |  |
| Seats:                                               | Seat Type: Not Appli                                                              | icable      | Material: Not Applicable |  |  |
| Scats.                                               | Function: Not Inclu                                                               |             | Hinge Type: Not Relevant |  |  |
|                                                      | Hinge Material: Not Applicable                                                    |             |                          |  |  |
|                                                      | <i>y</i>                                                                          | пррисавие   |                          |  |  |
| Cisterns:                                            | * A Not A distribute Time                                                         |             |                          |  |  |
| Cisterns:                                            | Operating Type: Not Applicable Fittings: None Included Lever Type: Not Applicable |             | Fittings. None included  |  |  |
|                                                      | Level Type. Not App                                                               | Jiicable    |                          |  |  |
| Basins: Tap Hole: One Taphole Template: Not Required |                                                                                   | ole         | Chain Stay Hole: No      |  |  |
|                                                      |                                                                                   |             | Waste Type Req: Slotted  |  |  |
|                                                      | Overflow Inc: Yes                                                                 |             | Overflow Cover: Yes      |  |  |
|                                                      | Inner Bowl Depth (mm): 103mm                                                      |             |                          |  |  |
|                                                      | 1 / 2                                                                             |             |                          |  |  |