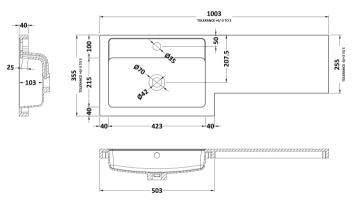

Sales Code: PMB412L Description: 1000 L Shaped Basin Lh

| Product Dime                                         | nsions                                                                            |             |                          |  |  |
|------------------------------------------------------|-----------------------------------------------------------------------------------|-------------|--------------------------|--|--|
| Height (mm):                                         |                                                                                   | 35          |                          |  |  |
| Width (mm):                                          |                                                                                   |             |                          |  |  |
| Depth (mm):                                          |                                                                                   | 1003        |                          |  |  |
| Nett Weight (kg):                                    |                                                                                   | 355<br>15   |                          |  |  |
| Packaging Din                                        |                                                                                   | J           |                          |  |  |
|                                                      |                                                                                   | 90          |                          |  |  |
| Height (mm): Width (mm):                             |                                                                                   |             |                          |  |  |
| Depth (mm):                                          |                                                                                   | 420<br>1060 |                          |  |  |
| Gross Weight (kg):                                   |                                                                                   | 15          |                          |  |  |
| Packaging Dat                                        |                                                                                   | .5          |                          |  |  |
| Box Colour:                                          |                                                                                   | Brown Card  | hoard Roy                |  |  |
| Box Colour:                                          |                                                                                   | 1           |                          |  |  |
| Label Size:                                          |                                                                                   | 100 x 50    |                          |  |  |
| Label Colour:                                        | White La                                                                          |             |                          |  |  |
| Label Oty:                                           |                                                                                   | 2           |                          |  |  |
|                                                      | nensions (If Applic                                                               | able)       |                          |  |  |
| Height (mm):                                         | тепотопо (1111-ррпс                                                               | and it      |                          |  |  |
| Width (mm):                                          |                                                                                   |             |                          |  |  |
| Depth (mm):                                          |                                                                                   |             |                          |  |  |
| Gross Weight (kg                                     | g):                                                                               |             |                          |  |  |
| Barcode:                                             | 5055275828908                                                                     |             |                          |  |  |
| <b>Product Detail</b>                                | ls                                                                                |             |                          |  |  |
| Country of Origin                                    | n: C                                                                              | hina        |                          |  |  |
| Fitting Instruction                                  |                                                                                   | lo          |                          |  |  |
| Certification: CE                                    | E & UKCA: No W                                                                    | RAS: N/A    | WRAS No: N/A             |  |  |
| Product Material:                                    |                                                                                   | olymarble   |                          |  |  |
| Fixing Supplied:                                     |                                                                                   | lo          |                          |  |  |
|                                                      |                                                                                   |             |                          |  |  |
| Pans/Bidets:                                         | Trap Style: Not Appl                                                              | icable      | Includes Seat: No        |  |  |
| Seats:                                               | Seat Type: Not Appli                                                              | icable      | Material: Not Applicable |  |  |
| Scats.                                               | Function: Not Inclu                                                               |             | Hinge Type: Not Relevant |  |  |
|                                                      | Hinge Material: Not Applicable                                                    |             |                          |  |  |
|                                                      | <i>y</i>                                                                          | пррисавие   |                          |  |  |
| Cisterns:                                            | * A Not A distribute Time                                                         |             |                          |  |  |
| Cisterns:                                            | Operating Type: Not Applicable Fittings: None Included Lever Type: Not Applicable |             | Fittings. None included  |  |  |
|                                                      | Level Type. Not App                                                               | Jiicable    |                          |  |  |
| Basins: Tap Hole: One Taphole Template: Not Required |                                                                                   | ole         | Chain Stay Hole: No      |  |  |
|                                                      |                                                                                   |             | Waste Type Req: Slotted  |  |  |
|                                                      | Overflow Inc: Yes                                                                 |             | Overflow Cover: Yes      |  |  |
|                                                      | Inner Bowl Depth (mm): 103mm                                                      |             |                          |  |  |
|                                                      | 1 / 2                                                                             |             |                          |  |  |