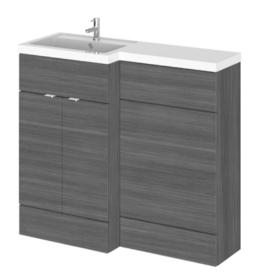

## TECHNICAL DATA SHEET

## ROXOR

Sales Code: CBI526 Description: 1000mm Combination - Fd - Lh





## **Packaging Details**

Barcode: 5055275887844

Sales Code: OFF545 Description: 500 Wc Unit (255mm Deep)





| <b>Product Dimensions</b> |                        |  |  |  |
|---------------------------|------------------------|--|--|--|
| Height (mm):              | 864                    |  |  |  |
| Width (mm):               | 500                    |  |  |  |
| Depth (mm):               | 255                    |  |  |  |
| Nett Weight (kg):         | 11.5                   |  |  |  |
| Packaging Dimensions      |                        |  |  |  |
| Height (mm):              | 290                    |  |  |  |
| Width (mm):               | 525                    |  |  |  |
| Depth (mm):               | 875                    |  |  |  |
| Gross Weight (kg):        | 12