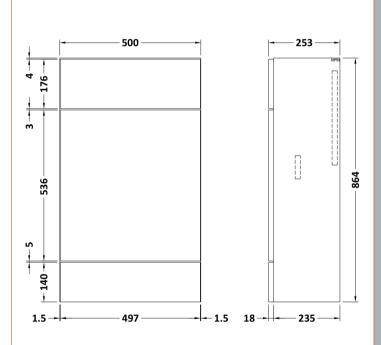

## **Packaging Details**

Barcode: 5055275887844

Sales Code: OFF545 Description: 500 Wc Unit (255mm Deep)

| <b>Product Dimensions</b> |                        |  |  |  |
|---------------------------|------------------------|--|--|--|
| Height (mm):              | 864                    |  |  |  |
| Width (mm):               | 500                    |  |  |  |
| Depth (mm):               | 255                    |  |  |  |
| Nett Weight (kg):         | 11.5                   |  |  |  |
| Packaging Dimensions      |                        |  |  |  |
| Height (mm):              | 290                    |  |  |  |
| Width (mm):               | 525                    |  |  |  |
| Depth (mm):               | 875                    |  |  |  |
| Gross Weight (kg):        | 12                     |  |  |  |
| Packaging Data            |                        |  |  |  |
| Box Colour:               | Brown Cardboard Box    |  |  |  |
| Box Oty:                  | 1                      |  |  |  |
| Label Size:               | 100 x 50               |  |  |  |
| Label Colour:             | White Label            |  |  |  |
| Label Oty:                | 2                      |  |  |  |
| Outer Box Dimensions (If  | Applicable)            |  |  |  |
| Height (mm):              |                        |  |  |  |
| Width (mm):               |                        |  |  |  |
| Depth (mm):               |                        |  |  |  |
| Gross Weight (kg):        |                        |  |  |  |
| Barcode:                  | 5055275820025          |  |  |  |
| Product Details           |                        |  |  |  |
| Country of Origin:        | United Kingdom         |  |  |  |
| Fitting Instruction:      | No                     |  |  |  |
| CE & UKCA:                | N/A                    |  |  |  |
| FSC Certified Materials:  | Yes                    |  |  |  |
| Colour:                   | Anthracite Woodgrain   |  |  |  |
| Construction Method:      | Cam & Wood Dowel       |  |  |  |
| Construction Type:        | Rigid                  |  |  |  |
| Cabinet Finish:           | MFC Textured Woodgrain |  |  |  |
| Fascia Finish:            | MFC Textured Woodgrain |  |  |  |
| Cabinet Thickness (mm):   | 18                     |  |  |  |
| Fascia Thickness (mm):    | 18                     |  |  |  |
| Drawer Included:          | No                     |  |  |  |
| Drawer Type:              | Not Applicable         |  |  |  |
| No of Shelves:            | 0                      |  |  |  |
| Hinge Type:               | Not Applicable         |  |  |  |
| Hinge Included:           | No                     |  |  |  |
| Adjustable Legs:          | No                     |  |  |  |
| Fixings Included:         | Yes                    |  |  |  |
| Handle Style:             | Not Applicable         |  |  |  |
| Waste Shroud:             | No                     |  |  |  |
| Handle Included:          | No                     |  |  |  |
| Handle Type:              | Not Applicable         |  |  |  |
|                           |                        |  |  |  |