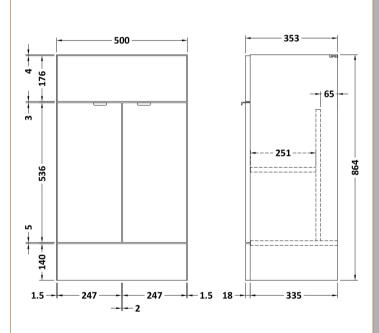

## **Packaging Details**

Barcode: 5055275887844

Sales Code: OFF545 Description: 500 Wc Unit (255mm Deep)

| <b>Product Dimensions</b> |                        |  |  |  |
|---------------------------|------------------------|--|--|--|
| Height (mm):              | 864                    |  |  |  |
| Width (mm):               | 500                    |  |  |  |
| Depth (mm):               | 255                    |  |  |  |
| Nett Weight (kg):         | 11.5                   |  |  |  |
| Packaging Dimensions      |                        |  |  |  |
| Height (mm):              | 290                    |  |  |  |
| Width (mm):               | 525                    |  |  |  |
| Depth (mm):               | 875                    |  |  |  |
| Gross Weight (kg):        | 12                     |  |  |  |
| Packaging Data            |                        |  |  |  |
| Box Colour:               | Brown Cardboard Box    |  |  |  |
| Box Oty:                  | 1                      |  |  |  |
| Label Size:               | 100 x 50               |  |  |  |
| Label Colour:             | White Label            |  |  |  |
| Label Oty:                | 2                      |  |  |  |
| Outer Box Dimensions (If  | Applicable)            |  |  |  |
| Height (mm):              |                        |  |  |  |
| Width (mm):               |                        |  |  |  |
| Depth (mm):               |                        |  |  |  |
| Gross Weight (kg):        |                        |  |  |  |
| Barcode:                  | 5055275820025          |  |  |  |
| Product Details           |                        |  |  |  |
| Country of Origin:        | United Kingdom         |  |  |  |
| Fitting Instruction:      | No                     |  |  |  |
| CE & UKCA:                | N/A                    |  |  |  |
| FSC Certified Materials:  | Yes                    |  |  |  |
| Colour:                   | Anthracite Woodgrain   |  |  |  |
| Construction Method:      | Cam & Wood Dowel       |  |  |  |
| Construction Type:        | Rigid                  |  |  |  |
| Cabinet Finish:           | MFC Textured Woodgrain |  |  |  |
| Fascia Finish:            | MFC Textured Woodgrain |  |  |  |
| Cabinet Thickness (mm):   | 18                     |  |  |  |
| Fascia Thickness (mm):    | 18                     |  |  |  |
| Drawer Included:          | No                     |  |  |  |
| Drawer Type:              | Not Applicable         |  |  |  |
| No of Shelves:            | 0                      |  |  |  |
| Hinge Type:               | Not Applicable         |  |  |  |
| Hinge Included:           | No                     |  |  |  |
| Adjustable Legs:          | No                     |  |  |  |
| Fixings Included:         | Yes                    |  |  |  |
| Handle Style:             | Not Applicable         |  |  |  |
| Waste Shroud:             | No                     |  |  |  |
| Handle Included:          | No                     |  |  |  |
| Handle Type:              | Not Applicable         |  |  |  |
|                           |                        |  |  |  |

Sales Code: OFF506 Description: 500 Vanity Unit (355mm Deep)

| <b>Product Dimensions</b>  |                              |  |  |  |
|----------------------------|------------------------------|--|--|--|
| Height (mm):               | 864                          |  |  |  |
| Width (mm):                | 500                          |  |  |  |
| Depth (mm):                | 355                          |  |  |  |
| Nett Weight (kg):          | 18                           |  |  |  |
| Packaging Dimensions       |                              |  |  |  |
| Height (mm):               | 375                          |  |  |  |
| Width (mm):                | 520                          |  |  |  |
| Depth (mm):                | 900                          |  |  |  |
| Gross Weight (kg):         | 18.5                         |  |  |  |
| Packaging Data             |                              |  |  |  |
| Box Colour:                | Brown Cardboard Box          |  |  |  |
| Box Qty:                   | 1                            |  |  |  |
| Label Size:                | 100 x 50                     |  |  |  |
| Label Colour:              | White Label                  |  |  |  |
| Label Qty:                 | 2                            |  |  |  |
| Outer Box Dimensions (If A | Applicable)                  |  |  |  |
| Height (mm):               |                              |  |  |  |
| Width (mm):                |                              |  |  |  |
| Depth (mm):                |                              |  |  |  |
| Gross Weight (kg):         |                              |  |  |  |
| Barcode:                   | 5055275820186                |  |  |  |
| Product Details            |                              |  |  |  |
| Country of Origin:         | United Kingdom               |  |  |  |
| Fitting Instruction:       | No                           |  |  |  |
| CE & UKCA:                 | N/A                          |  |  |  |
| FSC Certified Materials:   | Yes                          |  |  |  |
| Colour:                    | Anthracite Woodgrain         |  |  |  |
| Construction Method:       | Cam & Wood Dowel             |  |  |  |
| Construction Type:         | Rigid                        |  |  |  |
| Cabinet Finish:            | MFC Textured Woodgrain       |  |  |  |
| Fascia Finish:             | MFC Textured Woodgrain       |  |  |  |
| Cabinet Thickness (mm):    | 18                           |  |  |  |
| Fascia Thickness (mm):     | 18                           |  |  |  |
| Drawer Included:           | No                           |  |  |  |
| Drawer Type:               | Not Applicable               |  |  |  |
| No of Shelves:             | 1                            |  |  |  |
| Hinge Type:                | 95 Degree Clip-On Soft Close |  |  |  |
| Hinge Included:            | Yes                          |  |  |  |
| Adjustable Legs:           | No                           |  |  |  |
| Fixings Included:          | Yes                          |  |  |  |
| Handle Style:              | Contemporary                 |  |  |  |
| Waste Shroud:              | No                           |  |  |  |
| Handle Included:           | Yes                          |  |  |  |
| Handle Type:               | Wrapover                     |  |  |  |
|                            |                              |  |  |  |