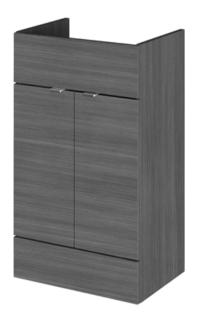

## **Packaging Details**

Barcode: 5055275887844

Sales Code: OFF545 Description: 500 Wc Unit (255mm Deep)

| <b>Product Dimensions</b> |                        |  |  |  |
|---------------------------|------------------------|--|--|--|
| Height (mm):              | 864                    |  |  |  |
| Width (mm):               | 500                    |  |  |  |
| Depth (mm):               | 255                    |  |  |  |
| Nett Weight (kg):         | 11.5                   |  |  |  |
| Packaging Dimensions      |                        |  |  |  |
| Height (mm):              | 290                    |  |  |  |
| Width (mm):               | 525                    |  |  |  |
| Depth (mm):               | 875                    |  |  |  |
| Gross Weight (kg):        | 12                     |  |  |  |
| Packaging Data            |                        |  |  |  |
| Box Colour:               | Brown Cardboard Box    |  |  |  |
| Box Oty:                  | 1                      |  |  |  |
| Label Size:               | 100 x 50               |  |  |  |
| Label Colour:             | White Label            |  |  |  |
| Label Oty:                | 2                      |  |  |  |
| Outer Box Dimensions (If  | Applicable)            |  |  |  |
| Height (mm):              |                        |  |  |  |
| Width (mm):               |                        |  |  |  |
| Depth (mm):               |                        |  |  |  |
| Gross Weight (kg):        |                        |  |  |  |
| Barcode:                  | 5055275820025          |  |  |  |
| Product Details           |                        |  |  |  |
| Country of Origin:        | United Kingdom         |  |  |  |
| Fitting Instruction:      | No                     |  |  |  |
| CE & UKCA:                | N/A                    |  |  |  |
| FSC Certified Materials:  | Yes                    |  |  |  |
| Colour:                   | Anthracite Woodgrain   |  |  |  |
| Construction Method:      | Cam & Wood Dowel       |  |  |  |
| Construction Type:        | Rigid                  |  |  |  |
| Cabinet Finish:           | MFC Textured Woodgrain |  |  |  |
| Fascia Finish:            | MFC Textured Woodgrain |  |  |  |
| Cabinet Thickness (mm):   | 18                     |  |  |  |
| Fascia Thickness (mm):    | 18                     |  |  |  |
| Drawer Included:          | No                     |  |  |  |
| Drawer Type:              | Not Applicable         |  |  |  |
| No of Shelves:            | 0                      |  |  |  |
| Hinge Type:               | Not Applicable         |  |  |  |
| Hinge Included:           | No                     |  |  |  |
| Adjustable Legs:          | No                     |  |  |  |
| Fixings Included:         | Yes                    |  |  |  |
| Handle Style:             | Not Applicable         |  |  |  |
| Waste Shroud:             | No                     |  |  |  |
| Handle Included:          | No                     |  |  |  |
| Handle Type:              | Not Applicable         |  |  |  |
|                           |                        |  |  |  |