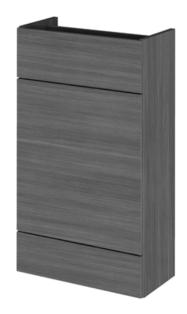

## **Packaging Details**

Barcode: 5055275887844

Sales Code: OFF545 Description: 500 Wc Unit (255mm Deep)

| <b>Product Dimensions</b> |                        |  |  |  |
|---------------------------|------------------------|--|--|--|
| Height (mm):              | 864                    |  |  |  |
| Width (mm):               | 500                    |  |  |  |
| Depth (mm):               | 255                    |  |  |  |
| Nett Weight (kg):         | 11.5                   |  |  |  |
| Packaging Dimensions      |                        |  |  |  |
| Height (mm):              | 290                    |  |  |  |
| Width (mm):               | 525                    |  |  |  |
| Depth (mm):               | 875                    |  |  |  |
| Gross Weight (kg):        | 12                     |  |  |  |
| Packaging Data            |                        |  |  |  |
| Box Colour:               | Brown Cardboard Box    |  |  |  |
| Box Oty:                  | 1                      |  |  |  |
| Label Size:               | 100 x 50               |  |  |  |
| Label Colour:             | White Label            |  |  |  |
| Label Oty:                | 2                      |  |  |  |
| Outer Box Dimensions (If  | Applicable)            |  |  |  |
| Height (mm):              |                        |  |  |  |
| Width (mm):               |                        |  |  |  |
| Depth (mm):               |                        |  |  |  |
| Gross Weight (kg):        |                        |  |  |  |
| Barcode:                  | 5055275820025          |  |  |  |
| Product Details           |                        |  |  |  |
| Country of Origin:        | United Kingdom         |  |  |  |
| Fitting Instruction:      | No                     |  |  |  |
| CE & UKCA:                | N/A                    |  |  |  |
| FSC Certified Materials:  | Yes                    |  |  |  |
| Colour:                   | Anthracite Woodgrain   |  |  |  |
| Construction Method:      | Cam & Wood Dowel       |  |  |  |
| Construction Type:        | Rigid                  |  |  |  |
| Cabinet Finish:           | MFC Textured Woodgrain |  |  |  |
| Fascia Finish:            | MFC Textured Woodgrain |  |  |  |
| Cabinet Thickness (mm):   | 18                     |  |  |  |
| Fascia Thickness (mm):    | 18                     |  |  |  |
| Drawer Included:          | No                     |  |  |  |
| Drawer Type:              | Not Applicable         |  |  |  |
| No of Shelves:            | 0                      |  |  |  |
| Hinge Type:               | Not Applicable         |  |  |  |
| Hinge Included:           | No                     |  |  |  |
| Adjustable Legs:          | No                     |  |  |  |
| Fixings Included:         | Yes                    |  |  |  |
| Handle Style:             | Not Applicable         |  |  |  |
| Waste Shroud:             | No                     |  |  |  |
| Handle Included:          | No                     |  |  |  |
| Handle Type:              | Not Applicable         |  |  |  |
|                           |                        |  |  |  |