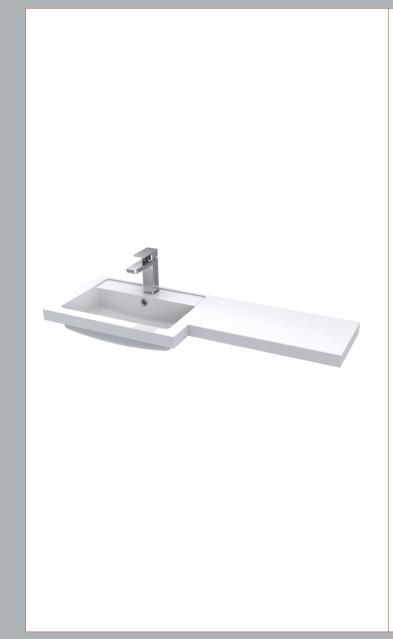

Sales Code: PMB412L Description: 1000 L Shaped Basin Lh

| Product Dime                                         | nsions                                                                            |             |                          |  |  |
|------------------------------------------------------|-----------------------------------------------------------------------------------|-------------|--------------------------|--|--|
| Height (mm):                                         |                                                                                   | 35          |                          |  |  |
| Width (mm):                                          |                                                                                   |             |                          |  |  |
| Depth (mm):                                          |                                                                                   | 1003        |                          |  |  |
| Nett Weight (kg):                                    |                                                                                   | 355<br>15   |                          |  |  |
| Packaging Din                                        |                                                                                   | J           |                          |  |  |
|                                                      |                                                                                   | 90          |                          |  |  |
| Height (mm): Width (mm):                             |                                                                                   |             |                          |  |  |
| Depth (mm):                                          |                                                                                   | 420<br>1060 |                          |  |  |
| Gross Weight (kg):                                   |                                                                                   | 15          |                          |  |  |
| Packaging Dat                                        |                                                                                   | .5          |                          |  |  |
| Box Colour:                                          |                                                                                   | Brown Card  | hoard Roy                |  |  |
| Box Colour:                                          |                                                                                   | 1           |                          |  |  |
| Label Size:                                          |                                                                                   | 100 x 50    |                          |  |  |
| Label Colour:                                        | White La                                                                          |             |                          |  |  |
| Label Oty:                                           |                                                                                   | 2           |                          |  |  |
|                                                      | nensions (If Applic                                                               | able)       |                          |  |  |
| Height (mm):                                         | тепотопо (1111-ррпс                                                               | and it      |                          |  |  |
| Width (mm):                                          |                                                                                   |             |                          |  |  |
| Depth (mm):                                          |                                                                                   |             |                          |  |  |
| Gross Weight (kg                                     | g):                                                                               |             |                          |  |  |
| Barcode:                                             | 5055275828908                                                                     |             |                          |  |  |
| <b>Product Detail</b>                                | ls                                                                                |             |                          |  |  |
| Country of Origin                                    | n: C                                                                              | hina        |                          |  |  |
| Fitting Instruction                                  |                                                                                   | lo          |                          |  |  |
| Certification: CE                                    | E & UKCA: No W                                                                    | RAS: N/A    | WRAS No: N/A             |  |  |
| Product Material:                                    |                                                                                   | olymarble   |                          |  |  |
| Fixing Supplied:                                     |                                                                                   | lo          |                          |  |  |
|                                                      |                                                                                   |             |                          |  |  |
| Pans/Bidets:                                         | Trap Style: Not Appl                                                              | icable      | Includes Seat: No        |  |  |
| Seats:                                               | Seat Type: Not Appli                                                              | icable      | Material: Not Applicable |  |  |
| Scats.                                               | Function: Not Inclu                                                               |             | Hinge Type: Not Relevant |  |  |
|                                                      | Hinge Material: Not Applicable                                                    |             |                          |  |  |
|                                                      | <i>y</i>                                                                          | пррисавие   |                          |  |  |
| Cisterns:                                            | * A Not A distribute Time                                                         |             |                          |  |  |
| Cisterns:                                            | Operating Type: Not Applicable Fittings: None Included Lever Type: Not Applicable |             | Fittings. None included  |  |  |
|                                                      | Level Type. Not App                                                               | Jiicable    |                          |  |  |
| Basins: Tap Hole: One Taphole Template: Not Required |                                                                                   | ole         | Chain Stay Hole: No      |  |  |
|                                                      |                                                                                   |             | Waste Type Req: Slotted  |  |  |
|                                                      | Overflow Inc: Yes                                                                 |             | Overflow Cover: Yes      |  |  |
|                                                      | Inner Bowl Depth (mm): 103mm                                                      |             |                          |  |  |
|                                                      | 1 / 2                                                                             |             |                          |  |  |