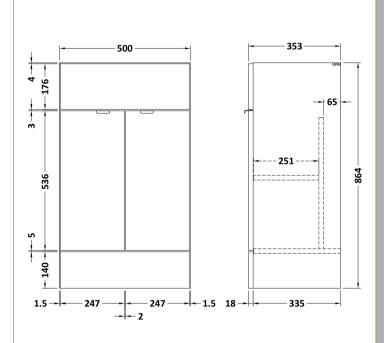

## **Packaging Details**

Barcode: 5055275887288

Sales Code: OFF106 Description: 500 Vanity Unit (355mm Deep)

| <b>Product Dimensions</b>   |                                       |  |  |
|-----------------------------|---------------------------------------|--|--|
| Height (mm):                | 864                                   |  |  |
| Width (mm):                 | 500                                   |  |  |
| Depth (mm):                 | 355                                   |  |  |
| Nett Weight (kg):           | 18                                    |  |  |
| Packaging Dimensions        |                                       |  |  |
| Height (mm):                | 375                                   |  |  |
| Width (mm):                 | 520                                   |  |  |
| Depth (mm):                 | 900                                   |  |  |
| Gross Weight (kg):          | 18.5                                  |  |  |
| Packaging Data              |                                       |  |  |
| Box Colour:                 | Brown Cardboard Box                   |  |  |
| Box Qty:                    | 1                                     |  |  |
| Label Size:                 | 100 x 50                              |  |  |
| Label Colour:               | Not Applicable                        |  |  |
| Label Qty:                  | 0                                     |  |  |
| Outer Box Dimensions (If A) | oplicable)                            |  |  |
| Height (mm):                | · · · · · · · · · · · · · · · · · · · |  |  |
| Width (mm):                 |                                       |  |  |
| Depth (mm):                 |                                       |  |  |
| Gross Weight (kg):          |                                       |  |  |
| Barcode:                    | 5055275817346                         |  |  |
| Product Details             |                                       |  |  |
| Country of Origin:          | China                                 |  |  |
| Fitting Instruction:        | No                                    |  |  |
| CE & UKCA:                  | N/A                                   |  |  |
| FSC Certified Materials:    | Yes                                   |  |  |
| Colour:                     | Gloss White                           |  |  |
| Construction Method:        | Cam & Wood Dowel                      |  |  |
| Construction Type:          | Rigid                                 |  |  |
| Cabinet Finish:             | MFC Painted Gloss                     |  |  |
| Fascia Finish:              | Mdf Painted Gloss                     |  |  |
| Cabinet Thickness (mm):     | 16                                    |  |  |
| Fascia Thickness (mm):      | 18                                    |  |  |
| Drawer Included:            | No                                    |  |  |
| Drawer Type:                | Not Applicable                        |  |  |
| No of Shelves:              | 1                                     |  |  |
| Hinge Type:                 | 95 Degree Clip-On Soft Close          |  |  |
| Hinge Included:             | Yes                                   |  |  |
| Adjustable Legs:            | No                                    |  |  |
| Fixings Included:           | Yes                                   |  |  |
| Handle Style:               | Contemporary                          |  |  |
| Waste Shroud:               | No                                    |  |  |
| Handle Included:            | Yes                                   |  |  |
| Handle Type:                | Wrapover                              |  |  |
|                             |                                       |  |  |