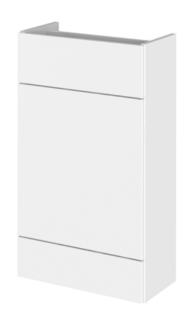

## **Packaging Details**

Barcode: 5055275887288

Sales Code: OFF106 Description: 500 Vanity Unit (355mm Deep)

| <b>Product Dimensions</b>   |                                       |  |  |
|-----------------------------|---------------------------------------|--|--|
| Height (mm):                | 864                                   |  |  |
| Width (mm):                 | 500                                   |  |  |
| Depth (mm):                 | 355                                   |  |  |
| Nett Weight (kg):           | 18                                    |  |  |
| Packaging Dimensions        |                                       |  |  |
| Height (mm):                | 375                                   |  |  |
| Width (mm):                 | 520                                   |  |  |
| Depth (mm):                 | 900                                   |  |  |
| Gross Weight (kg):          | 18.5                                  |  |  |
| Packaging Data              |                                       |  |  |
| Box Colour:                 | Brown Cardboard Box                   |  |  |
| Box Qty:                    | 1                                     |  |  |
| Label Size:                 | 100 x 50                              |  |  |
| Label Colour:               | Not Applicable                        |  |  |
| Label Qty:                  | 0                                     |  |  |
| Outer Box Dimensions (If A) | oplicable)                            |  |  |
| Height (mm):                | · · · · · · · · · · · · · · · · · · · |  |  |
| Width (mm):                 |                                       |  |  |
| Depth (mm):                 |                                       |  |  |
| Gross Weight (kg):          |                                       |  |  |
| Barcode:                    | 5055275817346                         |  |  |
| Product Details             |                                       |  |  |
| Country of Origin:          | China                                 |  |  |
| Fitting Instruction:        | No                                    |  |  |
| CE & UKCA:                  | N/A                                   |  |  |
| FSC Certified Materials:    | Yes                                   |  |  |
| Colour:                     | Gloss White                           |  |  |
| Construction Method:        | Cam & Wood Dowel                      |  |  |
| Construction Type:          | Rigid                                 |  |  |
| Cabinet Finish:             | MFC Painted Gloss                     |  |  |
| Fascia Finish:              | Mdf Painted Gloss                     |  |  |
| Cabinet Thickness (mm):     | 16                                    |  |  |
| Fascia Thickness (mm):      | 18                                    |  |  |
| Drawer Included:            | No                                    |  |  |
| Drawer Type:                | Not Applicable                        |  |  |
| No of Shelves:              | 1                                     |  |  |
| Hinge Type:                 | 95 Degree Clip-On Soft Close          |  |  |
| Hinge Included:             | Yes                                   |  |  |
| Adjustable Legs:            | No                                    |  |  |
| Fixings Included:           | Yes                                   |  |  |
| Handle Style:               | Contemporary                          |  |  |
| Waste Shroud:               | No                                    |  |  |
| Handle Included:            | Yes                                   |  |  |
| Handle Type:                | Wrapover                              |  |  |
|                             |                                       |  |  |