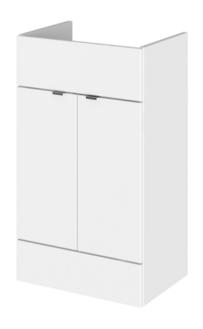

## **Packaging Details**

Barcode: 5055275887288

Sales Code: OFF106 Description: 500 Vanity Unit (355mm Deep)

| <b>Product Dimensions</b>   |                                       |  |  |
|-----------------------------|---------------------------------------|--|--|
| Height (mm):                | 864                                   |  |  |
| Width (mm):                 | 500                                   |  |  |
| Depth (mm):                 | 355                                   |  |  |
| Nett Weight (kg):           | 18                                    |  |  |
| Packaging Dimensions        |                                       |  |  |
| Height (mm):                | 375                                   |  |  |
| Width (mm):                 | 520                                   |  |  |
| Depth (mm):                 | 900                                   |  |  |
| Gross Weight (kg):          | 18.5                                  |  |  |
| Packaging Data              |                                       |  |  |
| Box Colour:                 | Brown Cardboard Box                   |  |  |
| Box Qty:                    | 1                                     |  |  |
| Label Size:                 | 100 x 50                              |  |  |
| Label Colour:               | Not Applicable                        |  |  |
| Label Qty:                  | 0                                     |  |  |
| Outer Box Dimensions (If A) | oplicable)                            |  |  |
| Height (mm):                | · · · · · · · · · · · · · · · · · · · |  |  |
| Width (mm):                 |                                       |  |  |
| Depth (mm):                 |                                       |  |  |
| Gross Weight (kg):          |                                       |  |  |
| Barcode:                    | 5055275817346                         |  |  |
| Product Details             |                                       |  |  |
| Country of Origin:          | China                                 |  |  |
| Fitting Instruction:        | No                                    |  |  |
| CE & UKCA:                  | N/A                                   |  |  |
| FSC Certified Materials:    | Yes                                   |  |  |
| Colour:                     | Gloss White                           |  |  |
| Construction Method:        | Cam & Wood Dowel                      |  |  |
| Construction Type:          | Rigid                                 |  |  |
| Cabinet Finish:             | MFC Painted Gloss                     |  |  |
| Fascia Finish:              | Mdf Painted Gloss                     |  |  |
| Cabinet Thickness (mm):     | 16                                    |  |  |
| Fascia Thickness (mm):      | 18                                    |  |  |
| Drawer Included:            | No                                    |  |  |
| Drawer Type:                | Not Applicable                        |  |  |
| No of Shelves:              | 1                                     |  |  |
| Hinge Type:                 | 95 Degree Clip-On Soft Close          |  |  |
| Hinge Included:             | Yes                                   |  |  |
| Adjustable Legs:            | No                                    |  |  |
| Fixings Included:           | Yes                                   |  |  |
| Handle Style:               | Contemporary                          |  |  |
| Waste Shroud:               | No                                    |  |  |
| Handle Included:            | Yes                                   |  |  |
| Handle Type:                | Wrapover                              |  |  |
|                             |                                       |  |  |