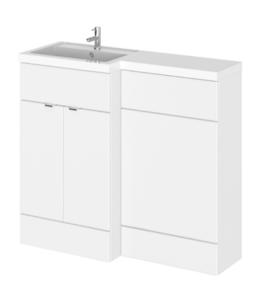

## TECHNICAL DATA SHEET

## ROXOR

Sales Code: CBI126 Description: 1000mm Combination - Fd - Lh





## **Packaging Details**

Barcode: 5055275887288

Sales Code: OFF106 Description: 500 Vanity Unit (355mm Deep)





| <b>Product Dimensions</b>   |                                       |  |  |
|-----------------------------|---------------------------------------|--|--|
| Height (mm):                | 864                                   |  |  |
| Width (mm):                 | 500                                   |  |  |
| Depth (mm):                 | 355                                   |  |  |
| Nett Weight (kg):           | 18                                    |  |  |
| Packaging Dimensions        |                                       |  |  |
| Height (mm):                | 375                                   |  |  |
| Width (mm):                 | 520