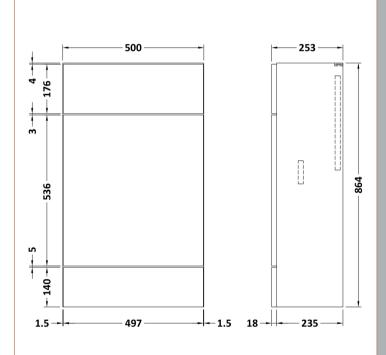

Sales Code: OFF145 Description: 500 Wc Unit (255mm Deep)

| <b>Product Dimensions</b>          |                     |  |  |
|------------------------------------|---------------------|--|--|
| Height (mm):                       | 864                 |  |  |
| Width (mm):                        | 500                 |  |  |
| Depth (mm):                        | 255                 |  |  |
| Nett Weight (kg):                  | 11.5                |  |  |
| Packaging Dimensions               |                     |  |  |
| Height (mm):                       | 290                 |  |  |
| Width (mm):                        | 525                 |  |  |
| Depth (mm):                        | 875                 |  |  |
| Gross Weight (kg):                 | 12                  |  |  |
| Packaging Data                     |                     |  |  |
| Box Colour:                        | Brown Cardboard Box |  |  |
| Box Qty:                           | 1                   |  |  |
| Label Size:                        | 100 x 50            |  |  |
| Label Colour:                      | Not Applicable      |  |  |
| Label Qty:                         | 0                   |  |  |
| <b>Outer Box Dimensions (If Ap</b> | plicable)           |  |  |
| Height (mm):                       |                     |  |  |
| Width (mm):                        |                     |  |  |
| Depth (mm):                        |                     |  |  |
| Gross Weight (kg):                 |                     |  |  |
| Barcode:                           | 5055275816752       |  |  |
| <b>Product Details</b>             |                     |  |  |
| Country of Origin:                 | China               |  |  |
| Fitting Instruction:               | No                  |  |  |
| CE & UKCA:                         | N/A                 |  |  |
| FSC Certified Materials:           | Yes                 |  |  |
| Colour:                            | Gloss White         |  |  |
| Construction Method:               | Cam & Wood Dowel    |  |  |
| Construction Type:                 | Rigid               |  |  |
| Cabinet Finish:                    | MFC Painted Gloss   |  |  |
| Fascia Finish:                     | Mdf Painted Gloss   |  |  |
| Cabinet Thickness (mm):            | 16                  |  |  |
| Fascia Thickness (mm):             | 18                  |  |  |
| Drawer Included:                   | No                  |  |  |
| Drawer Type:                       | Not Applicable      |  |  |
| No of Shelves:                     | 0                   |  |  |
| Hinge Type:                        | Not Applicable      |  |  |
| Hinge Included:                    | No                  |  |  |
| Adjustable Legs:                   | No                  |  |  |
| Fixings Included:                  | Yes                 |  |  |
| Handle Style:                      | Not Applicable      |  |  |
| Waste Shroud:                      | No                  |  |  |
| Handle Included:                   | No                  |  |  |
| Handle Type:                       | Not Applicable      |  |  |