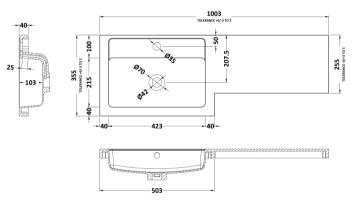

Sales Code: PMB412L Description: 1000 L Shaped Basin Lh

| Product Dime             | nsions                                                 |                          |                           |
|--------------------------|--------------------------------------------------------|--------------------------|---------------------------|
| Height (mm):             |                                                        | .35                      |                           |
| Width (mm):              |                                                        | .003                     |                           |
| Depth (mm):              |                                                        | 155                      |                           |
| Nett Weight (kg):        |                                                        | .5                       |                           |
| Packaging Din            |                                                        | .5                       |                           |
|                          |                                                        | 90                       |                           |
| Height (mm): Width (mm): |                                                        | .90<br>120               |                           |
| Depth (mm):              |                                                        | 1060                     |                           |
| Gross Weight (kg         |                                                        | 15                       |                           |
| Packaging Dat            |                                                        | .5                       |                           |
| Box Colour:              |                                                        | Brown Card               | hoard Boy                 |
| Box Colour. Box Oty:     |                                                        |                          | board box                 |
| Label Size:              |                                                        | 100 x 50                 |                           |
| Label Colour:            |                                                        | White Label              |                           |
| Label Oty:               |                                                        | 2                        |                           |
|                          | nensions (If Applic                                    | rable)                   |                           |
| Height (mm):             | irensions (11 1 1ppine                                 | abic)                    |                           |
| Width (mm):              |                                                        |                          |                           |
| Depth (mm):              |                                                        |                          |                           |
| Gross Weight (kg         | r):                                                    |                          |                           |
| Barcode:                 |                                                        | 055275828                | 908                       |
| <b>Product Detail</b>    | ls                                                     |                          |                           |
| Country of Origin        | 1: C                                                   | China                    |                           |
| Fitting Instruction      |                                                        | 10                       |                           |
| Certification: CE        | E & UKCA: No W                                         | VRAS: N/A                | WRAS No: N/A              |
| Product Material:        | Р                                                      | olymarble                |                           |
| Fixing Supplied:         |                                                        | No                       |                           |
|                          |                                                        |                          |                           |
| Pans/Bidets:             | Trap Style: Not Appl                                   | licable                  | Includes Seat: No         |
|                          |                                                        |                          |                           |
|                          |                                                        | Material: Not Applicable |                           |
|                          | Function: Not Included Hinge Type: Not Relevant        |                          |                           |
|                          | Hinge Material: Not                                    | Applicable               |                           |
| Cisterns:                | Operating Type: Not                                    | t Annlicable             | e Fittings: None Included |
| Cisterns.                | Lever Type: Not Applicable  Lever Type: Not Applicable |                          |                           |
|                          | Level Type. Not he                                     | pricable                 |                           |
| Basins:                  | Tap Hole: One Taph                                     | iole                     | Chain Stay Hole: No       |
| Template: Not Required   |                                                        |                          | Waste Type Req: Slotted   |
|                          | Overflow Inc: Yes                                      |                          | Overflow Cover: Yes       |
|                          | Inner Bowl Depth (m                                    |                          |                           |
|                          | 1 (                                                    | , 100/1111               | •                         |