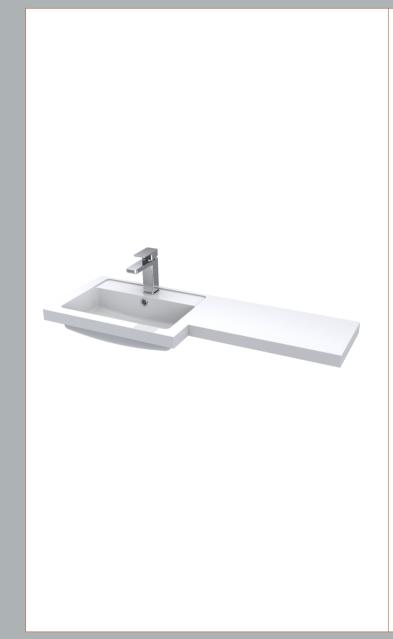

Sales Code: PMB412L Description: 1000 L Shaped Basin Lh

| Product Dime             | nsions                                                 |                          |                           |
|--------------------------|--------------------------------------------------------|--------------------------|---------------------------|
| Height (mm):             |                                                        | .35                      |                           |
| Width (mm):              |                                                        | .003                     |                           |
| Depth (mm):              |                                                        | 155                      |                           |
| Nett Weight (kg):        |                                                        | .5                       |                           |
| Packaging Din            |                                                        | .5                       |                           |
|                          |                                                        | 90                       |                           |
| Height (mm): Width (mm): |                                                        | .90<br>120               |                           |
| Depth (mm):              |                                                        | 1060                     |                           |
| Gross Weight (kg         |                                                        | 15                       |                           |
| Packaging Dat            |                                                        | .5                       |                           |
| Box Colour:              |                                                        | Brown Card               | hoard Boy                 |
| Box Colour. Box Oty:     |                                                        |                          | board box                 |
| Label Size:              |                                                        | 100 x 50                 |                           |
| Label Colour:            |                                                        | White Label              |                           |
| Label Oty:               |                                                        | 2                        |                           |
|                          | nensions (If Applic                                    | rable)                   |                           |
| Height (mm):             | irensions (11 1 1ppine                                 | abic)                    |                           |
| Width (mm):              |                                                        |                          |                           |
| Depth (mm):              |                                                        |                          |                           |
| Gross Weight (kg         | r):                                                    |                          |                           |
| Barcode:                 |                                                        | 055275828                | 908                       |
| <b>Product Detail</b>    | ls                                                     |                          |                           |
| Country of Origin        | 1: C                                                   | China                    |                           |
| Fitting Instruction      |                                                        | 10                       |                           |
| Certification: CE        | E & UKCA: No W                                         | VRAS: N/A                | WRAS No: N/A              |
| Product Material:        | Р                                                      | olymarble                |                           |
| Fixing Supplied:         |                                                        | No                       |                           |
|                          |                                                        |                          |                           |
| Pans/Bidets:             | Trap Style: Not Appl                                   | licable                  | Includes Seat: No         |
|                          |                                                        |                          |                           |
|                          |                                                        | Material: Not Applicable |                           |
|                          | Function: Not Included Hinge Type: Not Relevant        |                          |                           |
|                          | Hinge Material: Not                                    | Applicable               |                           |
| Cisterns:                | Operating Type: Not                                    | t Annlicable             | e Fittings: None Included |
| Cisterns.                | Lever Type: Not Applicable  Lever Type: Not Applicable |                          |                           |
|                          | Level Type. Not he                                     | pricable                 |                           |
| Basins:                  | Tap Hole: One Taph                                     | iole                     | Chain Stay Hole: No       |
| Template: Not Required   |                                                        |                          | Waste Type Req: Slotted   |
|                          | Overflow Inc: Yes                                      |                          | Overflow Cover: Yes       |
|                          | Inner Bowl Depth (m                                    |                          |                           |
|                          | 1 (                                                    | , 100/1111               | •                         |