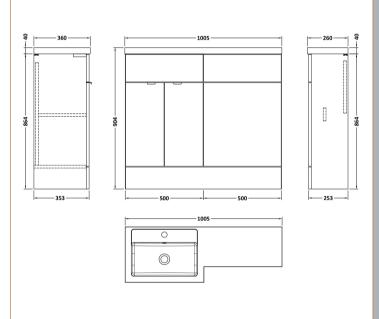

Sales Code: PMB412L Description: 1000 L Shaped Basin Lh

| Product Dime             | nsions                                                 |                          |                           |
|--------------------------|--------------------------------------------------------|--------------------------|---------------------------|
| Height (mm):             |                                                        | .35                      |                           |
| Width (mm):              |                                                        | .003                     |                           |
| Depth (mm):              |                                                        | 155                      |                           |
| Nett Weight (kg):        |                                                        | .5                       |                           |
| Packaging Din            |                                                        | .5                       |                           |
|                          |                                                        | 90                       |                           |
| Height (mm): Width (mm): |                                                        | .90<br>120               |                           |
| Depth (mm):              |                                                        | 1060                     |                           |
| Gross Weight (kg         |                                                        | 15                       |                           |
| Packaging Dat            |                                                        | .5                       |                           |
| Box Colour:              |                                                        | Brown Card               | hoard Boy                 |
| Box Colour. Box Oty:     |                                                        |                          | board box                 |
| Label Size:              |                                                        | 100 x 50                 |                           |
| Label Colour:            |                                                        | White Label              |                           |
| Label Oty:               |                                                        | 2                        |                           |
|                          | nensions (If Applic                                    | rable)                   |                           |
| Height (mm):             | irensions (11 1 1ppine                                 | abic)                    |                           |
| Width (mm):              |                                                        |                          |                           |
| Depth (mm):              |                                                        |                          |                           |
| Gross Weight (kg         | r):                                                    |                          |                           |
| Barcode:                 |                                                        | 055275828                | 908                       |
| <b>Product Detail</b>    | ls                                                     |                          |                           |
| Country of Origin        | 1: C                                                   | China                    |                           |
| Fitting Instruction      |                                                        | 10                       |                           |
| Certification: CE        | E & UKCA: No W                                         | VRAS: N/A                | WRAS No: N/A              |
| Product Material:        | Р                                                      | olymarble                |                           |
| Fixing Supplied:         |                                                        | No                       |                           |
|                          |                                                        |                          |                           |
| Pans/Bidets:             | Trap Style: Not Appl                                   | licable                  | Includes Seat: No         |
|                          |                                                        |                          |                           |
|                          |                                                        | Material: Not Applicable |                           |
|                          | Function: Not Included Hinge Type: Not Relevant        |                          |                           |
|                          | Hinge Material: Not                                    | Applicable               |                           |
| Cisterns:                | Operating Type: Not                                    | t Annlicable             | e Fittings: None Included |
| Cisterns.                | Lever Type: Not Applicable  Lever Type: Not Applicable |                          |                           |
|                          | Level Type. Not he                                     | pricable                 |                           |
| Basins:                  | Tap Hole: One Taph                                     | iole                     | Chain Stay Hole: No       |
| Template: Not Required   |                                                        |                          | Waste Type Req: Slotted   |
|                          | Overflow Inc: Yes                                      |                          | Overflow Cover: Yes       |
|                          | Inner Bowl Depth (m                                    |                          |                           |
|                          | 1 (                                                    | , 100/1111               | •                         |