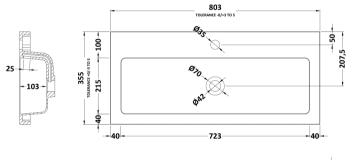

## TECHNICAL DATA SHEET

ROXOR

Sales Code: PMB315

**Description:** 800 Rear Tap Basin 1Th

| Product Dime         | nsions                                                                                |              |                               |  |
|----------------------|---------------------------------------------------------------------------------------|--------------|-------------------------------|--|
| Height (mm):         |                                                                                       | 355          |                               |  |
| Width (mm):          |                                                                                       | 803          | 803                           |  |
| Depth (mm):          |                                                                                       | 135          |                               |  |
| Nett Weight (kg)     | :                                                                                     | 12           |                               |  |
| Packaging Dir        | nensions                                                                              |              |                               |  |
| Height (mm):         |                                                                                       | 200          |                               |  |
| Width (mm):          |                                                                                       | 420          |                               |  |
| Depth (mm):          |                                                                                       | 855          |                               |  |
| Gross Weight (kg     | g):                                                                                   | 12           |                               |  |
| Packaging Da         | ta                                                                                    |              |                               |  |
| Box Colour:          |                                                                                       | Brown Ca     | rdboard Box - Printed         |  |
| Box Qty:             |                                                                                       | 1            |                               |  |
| Label Size:          |                                                                                       | 100 x 50     | )                             |  |
| Label Colour:        |                                                                                       | White Lab    | el                            |  |
| Label Qty:           |                                                                                       | 2            |                               |  |
| Outer Box Dir        | nensions (If Ap                                                                       | plicable)    |                               |  |
| Height (mm):         |                                                                                       |              |                               |  |
| Width (mm):          |                                                                                       |              |                               |  |
| Depth (mm):          |                                                                                       |              |                               |  |
| Gross Weight (kg     | g):                                                                                   |              |                               |  |
| Barcode:             |                                                                                       | 505527582    | 28113                         |  |
| <b>Product Detai</b> | ls                                                                                    |              |                               |  |
| Country of Origi     | n:                                                                                    | China        |                               |  |
| Fitting Instructio   | n:                                                                                    | No           |                               |  |
| Certification: CI    | E & UKCA: No                                                                          | WRAS: N      | /A WRAS No: N/A               |  |
| Product Material     |                                                                                       | Polymarbl    | e                             |  |
| Fixing Supplied:     |                                                                                       | No           |                               |  |
| Pans/Bidets:         | Trap Style: Not                                                                       | Applicable   | Includes Seat: Not Applicable |  |
| Seats:               | Seat Type: Not A                                                                      | Applicable   | Material: Not Applicable      |  |
|                      | Function: Not Applicable                                                              |              | Hinge Type: Not Applicable    |  |
|                      | Hinge Material: Not Applicable                                                        |              |                               |  |
| Cisterns:            | Operating Type                                                                        | Not Applicat | ble Fittings: Not Applicable  |  |
| Cisterns.            | Operating Type: Not Applicable Fittings: Not Applicable<br>Lever Type: Not Applicable |              |                               |  |
|                      |                                                                                       |              |                               |  |
| Basins:              | Tap Hole: One Taphole                                                                 |              | Chain Stay Hole: No           |  |
|                      | Template: Not Required                                                                |              | Waste Type Req: Slotted       |  |
|                      | Overflow Inc: Yes                                                                     |              | Overflow Cover: Yes           |  |
|                      | Inner Bowl Depth (mm): 103mm                                                          |              |                               |  |