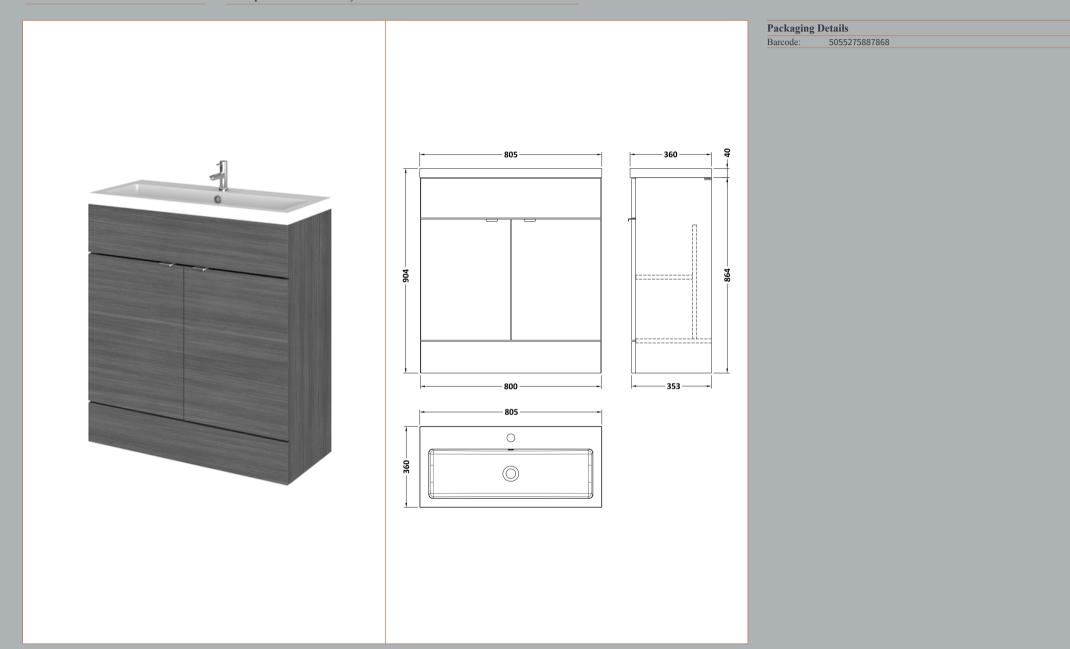

## TECHNICAL DATA SHEET

Description: 800mm Fd Vanity Unit & Basin

## TECHNICAL DATA SHEET

ROXOR

Sales Code: OFF509

**Description:** 800 Vanity Unit (355mm Deep)

| Product Dimensions         |                              |  |  |
|----------------------------|------------------------------|--|--|
| Height (mm):               | 864                          |  |  |
| Width (mm):                | 800                          |  |  |
| Depth (mm):                | 355                          |  |  |
| Nett Weight (kg):          | 24.5                         |  |  |
| Packaging Dimensions       |                              |  |  |
| Height (mm):               | 900                          |  |  |
| Width (mm):                | 825                          |  |  |
| Depth (mm):                | 375                          |  |  |
| Gross Weight (kg):         | 25                           |  |  |
| Packaging Data             |                              |  |  |
| Box Colour:                | Brown Cardboard Box          |  |  |
| Box Qty:                   | 1                            |  |  |
| Label Size:                | 100 x 50                     |  |  |
| Label Size.                | White Label                  |  |  |
| Label Oty:                 | 2                            |  |  |
| ~~~                        |                              |  |  |
| Outer Box Dimensions (If A | аррисавие)                   |  |  |
| Height (mm):               |                              |  |  |
| Width (mm):                |                              |  |  |
| Depth (mm):                |                              |  |  |
| Gross Weight (kg):         | 505507500005                 |  |  |
| Barcode:                   | 5055275868805                |  |  |
| Product Details            |                              |  |  |
| Country of Origin:         | United Kingdom               |  |  |
| Fitting Instruction:       | No                           |  |  |
| CE & UKCA:                 | N/A                          |  |  |
| FSC Certified Materials:   | Yes                          |  |  |
| Colour:                    | Anthracite Woodgrain         |  |  |
| Construction Method:       | Cam & Wood Dowel             |  |  |
| Construction Type:         | Rigid                        |  |  |
| Cabinet Finish:            | MFC Textured Woodgrain       |  |  |
| Fascia Finish:             | MFC Textured Woodgrain       |  |  |
| Cabinet Thickness (mm):    | 18                           |  |  |
| Fascia Thickness (mm):     | 18                           |  |  |
| Drawer Included:           | No                           |  |  |
| Drawer Type:               | Not Applicable               |  |  |
| No of Shelves:             | 1                            |  |  |
| Hinge Type:                | 95 Degree Clip-On Soft Close |  |  |
| Hinge Included:            | Yes                          |  |  |
| Adjustable Legs:           | No                           |  |  |
| Fixings Included:          | Yes                          |  |  |
| Handle Style:              | Contemporary                 |  |  |
| Waste Shroud:              | No                           |  |  |
| Handle Included:           | Yes                          |  |  |
| Handle Type:               | Wrapover                     |  |  |

## TECHNICAL DATA SHEET

ROXOR

Sales Code: PMB315

**Description:** 800 Rear Tap Basin 1Th

| Product Dime         | nsions                                                                                |              |                               |  |
|----------------------|---------------------------------------------------------------------------------------|--------------|-------------------------------|--|
| Height (mm):         |                                                                                       | 355          |                               |  |
| Width (mm):          |                                                                                       | 803          | 803                           |  |
| Depth (mm):          |                                                                                       | 135          |                               |  |
| Nett Weight (kg)     | :                                                                                     | 12           |                               |  |
| Packaging Dir        | nensions                                                                              |              |                               |  |
| Height (mm):         |                                                                                       | 200          |                               |  |
| Width (mm):          |                                                                                       | 420          |                               |  |
| Depth (mm):          |                                                                                       | 855          |                               |  |
| Gross Weight (kg     | g):                                                                                   | 12           |                               |  |
| Packaging Da         | ta                                                                                    |              |                               |  |
| Box Colour:          |                                                                                       | Brown Ca     | rdboard Box - Printed         |  |
| Box Qty:             |                                                                                       | 1            |                               |  |
| Label Size:          |                                                                                       | 100 x 50     | )                             |  |
| Label Colour:        |                                                                                       | White Lab    | el                            |  |
| Label Qty:           |                                                                                       | 2            |                               |  |
| Outer Box Dir        | nensions (If Ap                                                                       | plicable)    |                               |  |
| Height (mm):         |                                                                                       |              |                               |  |
| Width (mm):          |                                                                                       |              |                               |  |
| Depth (mm):          |                                                                                       |              |                               |  |
| Gross Weight (kg     | g):                                                                                   |              |                               |  |
| Barcode:             |                                                                                       | 505527582    | 28113                         |  |
| <b>Product Detai</b> | ls                                                                                    |              |                               |  |
| Country of Origi     | n:                                                                                    | China        |                               |  |
| Fitting Instructio   | n:                                                                                    | No           |                               |  |
| Certification: CI    | E & UKCA: No                                                                          | WRAS: N      | /A WRAS No: N/A               |  |
| Product Material     |                                                                                       | Polymarbl    | e                             |  |
| Fixing Supplied:     |                                                                                       | No           |                               |  |
| Pans/Bidets:         | Trap Style: Not                                                                       | Applicable   | Includes Seat: Not Applicable |  |
| Seats:               | Seat Type: Not A                                                                      | Applicable   | Material: Not Applicable      |  |
|                      | Function: Not Applicable                                                              |              | Hinge Type: Not Applicable    |  |
|                      | Hinge Material: Not Applicable                                                        |              |                               |  |
| Cisterns:            | Operating Type                                                                        | Not Applicat | ble Fittings: Not Applicable  |  |
| Cisterns.            | Operating Type: Not Applicable Fittings: Not Applicable<br>Lever Type: Not Applicable |              |                               |  |
|                      |                                                                                       |              |                               |  |
| Basins:              | Tap Hole: One Taphole                                                                 |              | Chain Stay Hole: No           |  |
|                      | Template: Not Required                                                                |              | Waste Type Req: Slotted       |  |
|                      | Overflow Inc: Yes                                                                     |              | Overflow Cover: Yes           |  |
|                      | Inner Bowl Depth (mm): 103mm                                                          |              |                               |  |