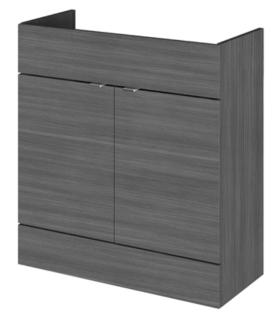

## TECHNICAL DATA SHEET

ROXOR

Sales Code: OFF509

**Description:** 800 Vanity Unit (355mm Deep)

| Product Dimensions         |                              |  |  |
|----------------------------|------------------------------|--|--|
| Height (mm):               | 864                          |  |  |
| Width (mm):                | 800                          |  |  |
| Depth (mm):                | 355                          |  |  |
| Nett Weight (kg):          | 24.5                         |  |  |
| Packaging Dimensions       |                              |  |  |
| Height (mm):               | 900                          |  |  |
| Width (mm):                | 825                          |  |  |
| Depth (mm):                | 375                          |  |  |
| Gross Weight (kg):         | 25                           |  |  |
| Packaging Data             |                              |  |  |
| Box Colour:                | Brown Cardboard Box          |  |  |
| Box Qty:                   | 1                            |  |  |
| Label Size:                | 100 x 50                     |  |  |
| Label Size.                | White Label                  |  |  |
| Label Oty:                 | 2                            |  |  |
| ~~~                        |                              |  |  |
| Outer Box Dimensions (If A | аррисавие)                   |  |  |
| Height (mm):               |                              |  |  |
| Width (mm):                |                              |  |  |
| Depth (mm):                |                              |  |  |
| Gross Weight (kg):         | 505507500005                 |  |  |
| Barcode:                   | 5055275868805                |  |  |
| Product Details            |                              |  |  |
| Country of Origin:         | United Kingdom               |  |  |
| Fitting Instruction:       | No                           |  |  |
| CE & UKCA:                 | N/A                          |  |  |
| FSC Certified Materials:   | Yes                          |  |  |
| Colour:                    | Anthracite Woodgrain         |  |  |
| Construction Method:       | Cam & Wood Dowel             |  |  |
| Construction Type:         | Rigid                        |  |  |
| Cabinet Finish:            | MFC Textured Woodgrain       |  |  |
| Fascia Finish:             | MFC Textured Woodgrain       |  |  |
| Cabinet Thickness (mm):    | 18                           |  |  |
| Fascia Thickness (mm):     | 18                           |  |  |
| Drawer Included:           | No                           |  |  |
| Drawer Type:               | Not Applicable               |  |  |
| No of Shelves:             | 1                            |  |  |
| Hinge Type:                | 95 Degree Clip-On Soft Close |  |  |
| Hinge Included:            | Yes                          |  |  |
| Adjustable Legs:           | No                           |  |  |
| Fixings Included:          | Yes                          |  |  |
| Handle Style:              | Contemporary                 |  |  |
| Waste Shroud:              | No                           |  |  |
| Handle Included:           | Yes                          |  |  |
| Handle Type:               | Wrapover                     |  |  |