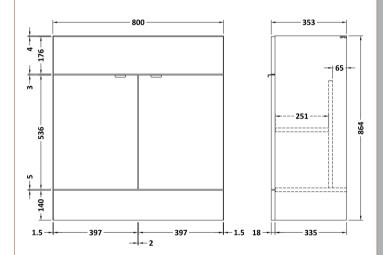

## TECHNICAL DATA SHEET

ROXOR

Sales Code: OFF509

**Description:** 800 Vanity Unit (355mm Deep)

| Product Dimensions         |                              |  |  |
|----------------------------|------------------------------|--|--|
| Height (mm):               | 864                          |  |  |
| Width (mm):                | 800                          |  |  |
| Depth (mm):                | 355                          |  |  |
| Nett Weight (kg):          | 24.5                         |  |  |
| Packaging Dimensions       |                              |  |  |
| Height (mm):               | 900                          |  |  |
| Width (mm):                | 825                          |  |  |
| Depth (mm):                | 375                          |  |  |
| Gross Weight (kg):         | 25                           |  |  |
| Packaging Data             |                              |  |  |
| Box Colour:                | Brown Cardboard Box          |  |  |
| Box Qty:                   | 1                            |  |  |
| Label Size:                | 100 x 50                     |  |  |
| Label Size.                | White Label                  |  |  |
| Label Oty:                 | 2                            |  |  |
| ~~~                        |                              |  |  |
| Outer Box Dimensions (If A | аррисавие)                   |  |  |
| Height (mm):               |                              |  |  |
| Width (mm):                |                              |  |  |
| Depth (mm):                |                              |  |  |
| Gross Weight (kg):         | 505507500005                 |  |  |
| Barcode:                   | 5055275868805                |  |  |
| Product Details            |                              |  |  |
| Country of Origin:         | United Kingdom               |  |  |
| Fitting Instruction:       | No                           |  |  |
| CE & UKCA:                 | N/A                          |  |  |
| FSC Certified Materials:   | Yes                          |  |  |
| Colour:                    | Anthracite Woodgrain         |  |  |
| Construction Method:       | Cam & Wood Dowel             |  |  |
| Construction Type:         | Rigid                        |  |  |
| Cabinet Finish:            | MFC Textured Woodgrain       |  |  |
| Fascia Finish:             | MFC Textured Woodgrain       |  |  |
| Cabinet Thickness (mm):    | 18                           |  |  |
| Fascia Thickness (mm):     | 18                           |  |  |
| Drawer Included:           | No                           |  |  |
| Drawer Type:               | Not Applicable               |  |  |
| No of Shelves:             | 1                            |  |  |
| Hinge Type:                | 95 Degree Clip-On Soft Close |  |  |
| Hinge Included:            | Yes                          |  |  |
| Adjustable Legs:           | No                           |  |  |
| Fixings Included:          | Yes                          |  |  |
| Handle Style:              | Contemporary                 |  |  |
| Waste Shroud:              | No                           |  |  |
| Handle Included:           | Yes                          |  |  |
| Handle Type:               | Wrapover                     |  |  |