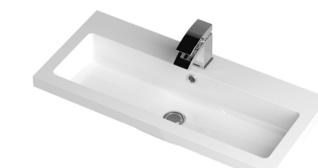

## TECHNICAL DATA SHEET

ROXOR

Sales Code: PMB315

**Description:** 800 Rear Tap Basin 1Th

| Product Dime         | nsions                                                                                |              |                               |  |
|----------------------|---------------------------------------------------------------------------------------|--------------|-------------------------------|--|
| Height (mm):         |                                                                                       | 355          |                               |  |
| Width (mm):          |                                                                                       | 803          | 803                           |  |
| Depth (mm):          |                                                                                       | 135          |                               |  |
| Nett Weight (kg)     | :                                                                                     | 12           |                               |  |
| Packaging Dir        | nensions                                                                              |              |                               |  |
| Height (mm):         |                                                                                       | 200          |                               |  |
| Width (mm):          |                                                                                       | 420          |                               |  |
| Depth (mm):          |                                                                                       | 855          |                               |  |
| Gross Weight (kg     | g):                                                                                   | 12           |                               |  |
| Packaging Da         | ta                                                                                    |              |                               |  |
| Box Colour:          |                                                                                       | Brown Ca     | rdboard Box - Printed         |  |
| Box Qty:             |                                                                                       | 1            |                               |  |
| Label Size:          |                                                                                       | 100 x 50     | )                             |  |
| Label Colour:        |                                                                                       | White Lab    | el                            |  |
| Label Qty:           |                                                                                       | 2            |                               |  |
| Outer Box Dir        | nensions (If Ap                                                                       | plicable)    |                               |  |
| Height (mm):         |                                                                                       |              |                               |  |
| Width (mm):          |                                                                                       |              |                               |  |
| Depth (mm):          |                                                                                       |              |                               |  |
| Gross Weight (kg     | g):                                                                                   |              |                               |  |
| Barcode:             |                                                                                       | 505527582    | 28113                         |  |
| <b>Product Detai</b> | ls                                                                                    |              |                               |  |
| Country of Origi     | n:                                                                                    | China        |                               |  |
| Fitting Instructio   | n:                                                                                    | No           |                               |  |
| Certification: CI    | E & UKCA: No                                                                          | WRAS: N      | /A WRAS No: N/A               |  |
| Product Material     |                                                                                       | Polymarbl    | e                             |  |
| Fixing Supplied:     |                                                                                       | No           |                               |  |
| Pans/Bidets:         | Trap Style: Not                                                                       | Applicable   | Includes Seat: Not Applicable |  |
| Seats:               | Seat Type: Not A                                                                      | Applicable   | Material: Not Applicable      |  |
|                      | Function: Not Applicable                                                              |              | Hinge Type: Not Applicable    |  |
|                      | Hinge Material: Not Applicable                                                        |              |                               |  |
| Cisterns:            | Operating Type                                                                        | Not Applicat | ble Fittings: Not Applicable  |  |
| Cisterns.            | Operating Type: Not Applicable Fittings: Not Applicable<br>Lever Type: Not Applicable |              |                               |  |
|                      |                                                                                       |              |                               |  |
| Basins:              | Tap Hole: One Taphole                                                                 |              | Chain Stay Hole: No           |  |
|                      | Template: Not Required                                                                |              | Waste Type Req: Slotted       |  |
|                      | Overflow Inc: Yes                                                                     |              | Overflow Cover: Yes           |  |
|                      | Inner Bowl Depth (mm): 103mm                                                          |              |                               |  |