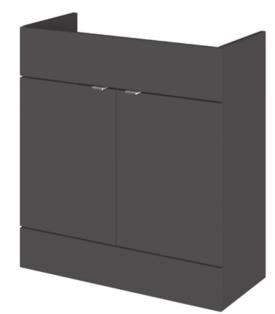

## TECHNICAL DATA SHEET

Description: 800mm Fd Vanity Unit & Basin

## TECHNICAL DATA SHEET

ROXOR

Sales Code: OFF909

| Product Dimensions                 |                                |  |  |
|------------------------------------|--------------------------------|--|--|
| Height (mm):                       | 864                            |  |  |
| Width (mm):                        | 800                            |  |  |
| Depth (mm):                        | 355                            |  |  |
| Nett Weight (kg):                  | 24.5                           |  |  |
| Packaging Dimensions               |                                |  |  |
| Height (mm):                       | 375                            |  |  |
| Width (mm):                        | 825                            |  |  |
| Depth (mm):                        | 900                            |  |  |
| Gross Weight (kg):                 | 25                             |  |  |
| Packaging Data                     |                                |  |  |
| Box Colour:                        | Brown Cardboard Box            |  |  |
| Box Qty:                           | 1                              |  |  |
| Label Size:                        | 50 x 100                       |  |  |
| Label Colour:                      | White Label                    |  |  |
| Label Qty:                         | 2                              |  |  |
| Outer Box Dimensions (If A         |                                |  |  |
| Height (mm):                       | ppneable)                      |  |  |
| Width (mm):                        |                                |  |  |
| Depth (mm):                        |                                |  |  |
| Gross Weight (kg):                 |                                |  |  |
| Barcode:                           | 5055275873489                  |  |  |
| Product Details                    | 3033213013403                  |  |  |
|                                    | China                          |  |  |
| Country of Origin:                 | China                          |  |  |
| Fitting Instruction:<br>CE & UKCA: | <u>No</u><br>N/A               |  |  |
| FSC Certified Materials:           | ,                              |  |  |
| Colour:                            | Yes Close Crow                 |  |  |
| Construction Method:               | Gloss Grey<br>Cam & Wood Dowel |  |  |
| Construction Type:                 |                                |  |  |
| Cabinet Finish:                    | Rigid<br>MFC Painted Gloss     |  |  |
| Fascia Finish:                     | MFC Painted Gloss              |  |  |
| Cabinet Thickness (mm):            | 16                             |  |  |
| Fascia Thickness (mm):             | 16                             |  |  |
| Drawer Included:                   | 10<br>No                       |  |  |
| Drawer Type:                       |                                |  |  |
| No of Shelves:                     | Not Applicable 1               |  |  |
| Hinge Type:                        | 95 Degree Clip-On Soft Close   |  |  |
| Hinge Included:                    | Yes                            |  |  |
| Adjustable Legs:                   | No                             |  |  |
| Fixings Included:                  | Yes                            |  |  |
| Handle Style:                      | Contemporary                   |  |  |
| Waste Shroud:                      | No                             |  |  |
| Handle Included:                   | Yes                            |  |  |
| Handle Type:                       | Wrapover                       |  |  |