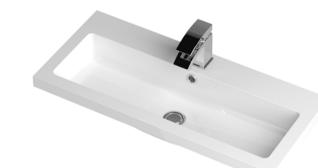

## TECHNICAL DATA SHEET

ROXOR

Sales Code: PMB315

**Description:** 800 Rear Tap Basin 1Th

| Product Dime         | nsions                                                                                |              |                               |  |  |
|----------------------|---------------------------------------------------------------------------------------|--------------|-------------------------------|--|--|
| Height (mm):         |                                                                                       | 355          |                               |  |  |
| Width (mm):          |                                                                                       | 803          | 803                           |  |  |
| Depth (mm):          | epth (mm): 13                                                                         |              | 35                            |  |  |
| Nett Weight (kg)     | :                                                                                     | 12           |                               |  |  |
| Packaging Dir        | nensions                                                                              |              |                               |  |  |
| Height (mm):         |                                                                                       | 200          |                               |  |  |
| Width (mm):          |                                                                                       | 420          |                               |  |  |
| Depth (mm):          |                                                                                       | 855          |                               |  |  |
| Gross Weight (kg     | g):                                                                                   | 12           |                               |  |  |
| Packaging Da         | ta                                                                                    |              |                               |  |  |
| Box Colour:          |                                                                                       | Brown Ca     | rdboard Box - Printed         |  |  |
| Box Qty:             |                                                                                       | 1            |                               |  |  |
| Label Size:          |                                                                                       | 100 x 50     | )                             |  |  |
| Label Colour:        |                                                                                       | White Lab    | el                            |  |  |
| Label Qty:           |                                                                                       | 2            |                               |  |  |
| Outer Box Dir        | nensions (If Ap                                                                       | plicable)    |                               |  |  |
| Height (mm):         |                                                                                       |              |                               |  |  |
| Width (mm):          |                                                                                       |              |                               |  |  |
| Depth (mm):          |                                                                                       |              |                               |  |  |
| Gross Weight (kg     | g):                                                                                   |              |                               |  |  |
| Barcode:             |                                                                                       | 505527582    | 28113                         |  |  |
| <b>Product Detai</b> | ls                                                                                    |              |                               |  |  |
| Country of Origi     | n:                                                                                    | China        |                               |  |  |
| Fitting Instructio   | n:                                                                                    | No           |                               |  |  |
| Certification: CI    | E & UKCA: No                                                                          | WRAS: N      | /A WRAS No: N/A               |  |  |
| Product Material:    |                                                                                       | Polymarbl    | Polymarble                    |  |  |
| Fixing Supplied:     |                                                                                       | No           |                               |  |  |
| Pans/Bidets:         | Trap Style: Not                                                                       | Applicable   | Includes Seat: Not Applicable |  |  |
| Seats:               | Seat Type: Not A                                                                      | Applicable   | Material: Not Applicable      |  |  |
|                      | Function: Not Applicable                                                              |              | Hinge Type: Not Applicable    |  |  |
|                      | Hinge Material: Not Applicable                                                        |              |                               |  |  |
| Cisterns:            | Operating Type                                                                        | Not Applicat | ble Fittings: Not Applicable  |  |  |
| Cisterns.            | Operating Type: Not Applicable Fittings: Not Applicable<br>Lever Type: Not Applicable |              |                               |  |  |
|                      |                                                                                       |              |                               |  |  |
| Basins:              | Tap Hole: One Taphole                                                                 |              | Chain Stay Hole: No           |  |  |
|                      | Template: Not Required                                                                |              | Waste Type Req: Slotted       |  |  |
|                      | Overflow Inc: Yes                                                                     |              | Overflow Cover: Yes           |  |  |
|                      | Inner Bowl Depth (mm): 103mm                                                          |              |                               |  |  |