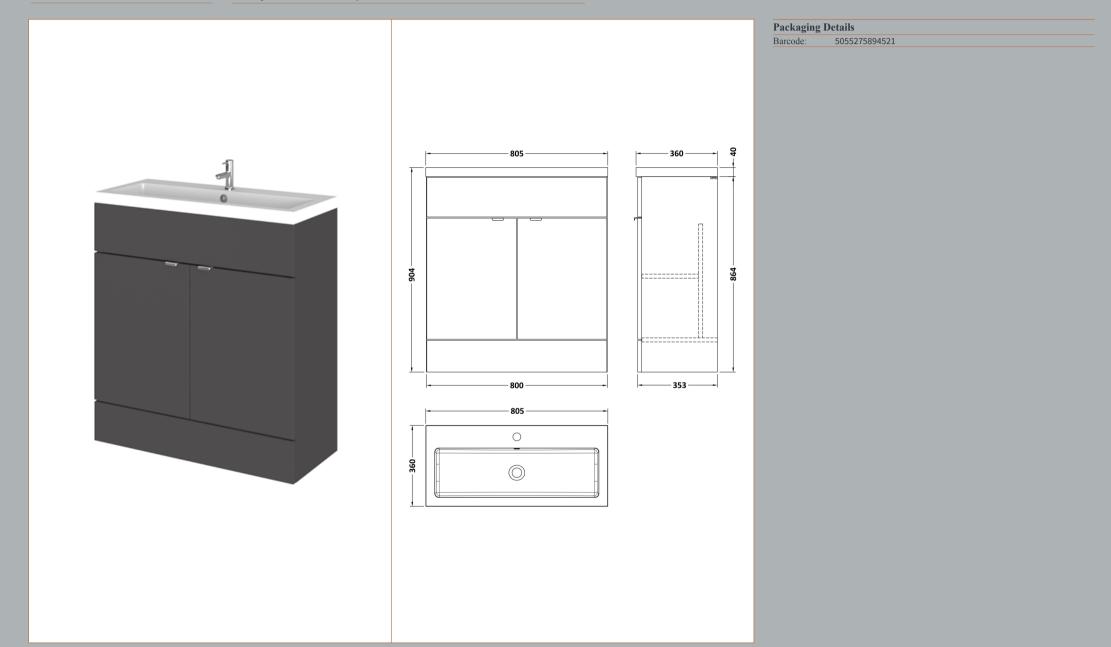

## TECHNICAL DATA SHEET

Description: 800mm Fd Vanity Unit & Basin

## TECHNICAL DATA SHEET

ROXOR

Sales Code: OFF909

| Product Dimensions                 |                                |  |  |
|------------------------------------|--------------------------------|--|--|
| Height (mm):                       | 864                            |  |  |
| Width (mm):                        | 800                            |  |  |
| Depth (mm):                        | 355                            |  |  |
| Nett Weight (kg):                  | 24.5                           |  |  |
| Packaging Dimensions               |                                |  |  |
| Height (mm):                       | 375                            |  |  |
| Width (mm):                        | 825                            |  |  |
| Depth (mm):                        | 900                            |  |  |
| Gross Weight (kg):                 | 25                             |  |  |
| Packaging Data                     |                                |  |  |
| Box Colour:                        | Brown Cardboard Box            |  |  |
| Box Qty:                           | 1                              |  |  |
| Label Size:                        | 50 x 100                       |  |  |
| Label Colour:                      | White Label                    |  |  |
| Label Qty:                         | 2                              |  |  |
| Outer Box Dimensions (If A         |                                |  |  |
| Height (mm):                       | ppneable)                      |  |  |
| Width (mm):                        |                                |  |  |
| Depth (mm):                        |                                |  |  |
| Gross Weight (kg):                 |                                |  |  |
| Barcode:                           | 5055275873489                  |  |  |
| Product Details                    | 3033213013403                  |  |  |
|                                    | China                          |  |  |
| Country of Origin:                 | China                          |  |  |
| Fitting Instruction:<br>CE & UKCA: | <u>No</u><br>N/A               |  |  |
| FSC Certified Materials:           | ,                              |  |  |
| Colour:                            | Yes Close Crow                 |  |  |
| Construction Method:               | Gloss Grey<br>Cam & Wood Dowel |  |  |
| Construction Type:                 |                                |  |  |
| Cabinet Finish:                    | Rigid<br>MFC Painted Gloss     |  |  |
| Fascia Finish:                     | MFC Painted Gloss              |  |  |
| Cabinet Thickness (mm):            | 16                             |  |  |
| Fascia Thickness (mm):             | 16                             |  |  |
| Drawer Included:                   | 10<br>No                       |  |  |
| Drawer Type:                       |                                |  |  |
| No of Shelves:                     | Not Applicable 1               |  |  |
| Hinge Type:                        | 95 Degree Clip-On Soft Close   |  |  |
| Hinge Included:                    | Yes                            |  |  |
| Adjustable Legs:                   | No                             |  |  |
| Fixings Included:                  | Yes                            |  |  |
| Handle Style:                      | Contemporary                   |  |  |
| Waste Shroud:                      | No                             |  |  |
| Handle Included:                   | Yes                            |  |  |
| Handle Type:                       | Wrapover                       |  |  |

## TECHNICAL DATA SHEET

ROXOR

Sales Code: PMB315

**Description:** 800 Rear Tap Basin 1Th

| Product Dime         | nsions                                                                                |              |                               |  |  |
|----------------------|---------------------------------------------------------------------------------------|--------------|-------------------------------|--|--|
| Height (mm):         |                                                                                       | 355          |                               |  |  |
| Width (mm):          |                                                                                       | 803          | 803                           |  |  |
| Depth (mm):          | epth (mm): 13                                                                         |              | 35                            |  |  |
| Nett Weight (kg)     | :                                                                                     | 12           |                               |  |  |
| Packaging Dir        | nensions                                                                              |              |                               |  |  |
| Height (mm):         |                                                                                       | 200          |                               |  |  |
| Width (mm):          |                                                                                       | 420          |                               |  |  |
| Depth (mm):          |                                                                                       | 855          |                               |  |  |
| Gross Weight (kg     | g):                                                                                   | 12           |                               |  |  |
| Packaging Da         | ta                                                                                    |              |                               |  |  |
| Box Colour:          |                                                                                       | Brown Ca     | rdboard Box - Printed         |  |  |
| Box Qty:             |                                                                                       | 1            |                               |  |  |
| Label Size:          |                                                                                       | 100 x 50     | )                             |  |  |
| Label Colour:        |                                                                                       | White Lab    | el                            |  |  |
| Label Qty:           |                                                                                       | 2            |                               |  |  |
| Outer Box Dir        | nensions (If Ap                                                                       | plicable)    |                               |  |  |
| Height (mm):         |                                                                                       |              |                               |  |  |
| Width (mm):          |                                                                                       |              |                               |  |  |
| Depth (mm):          |                                                                                       |              |                               |  |  |
| Gross Weight (kg     | g):                                                                                   |              |                               |  |  |
| Barcode:             |                                                                                       | 505527582    | 28113                         |  |  |
| <b>Product Detai</b> | ls                                                                                    |              |                               |  |  |
| Country of Origi     | n:                                                                                    | China        |                               |  |  |
| Fitting Instructio   | n:                                                                                    | No           |                               |  |  |
| Certification: CI    | E & UKCA: No                                                                          | WRAS: N      | /A WRAS No: N/A               |  |  |
| Product Material:    |                                                                                       | Polymarbl    | Polymarble                    |  |  |
| Fixing Supplied:     |                                                                                       | No           |                               |  |  |
| Pans/Bidets:         | Trap Style: Not                                                                       | Applicable   | Includes Seat: Not Applicable |  |  |
| Seats:               | Seat Type: Not A                                                                      | Applicable   | Material: Not Applicable      |  |  |
|                      | Function: Not Applicable                                                              |              | Hinge Type: Not Applicable    |  |  |
|                      | Hinge Material: Not Applicable                                                        |              |                               |  |  |
| Cisterns:            | Operating Type                                                                        | Not Applicat | ble Fittings: Not Applicable  |  |  |
| Cisterns.            | Operating Type: Not Applicable Fittings: Not Applicable<br>Lever Type: Not Applicable |              |                               |  |  |
|                      |                                                                                       |              |                               |  |  |
| Basins:              | Tap Hole: One Taphole                                                                 |              | Chain Stay Hole: No           |  |  |
|                      | Template: Not Required                                                                |              | Waste Type Req: Slotted       |  |  |
|                      | Overflow Inc: Yes                                                                     |              | Overflow Cover: Yes           |  |  |
|                      | Inner Bowl Depth (mm): 103mm                                                          |              |                               |  |  |