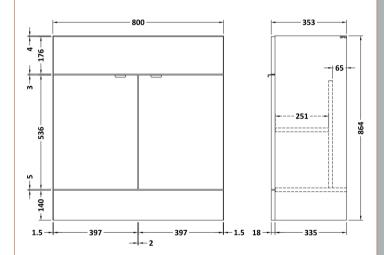

## TECHNICAL DATA SHEET

Description: 800mm Fd Vanity Unit & Basin

## TECHNICAL DATA SHEET

ROXOR

Sales Code: OFF909

| Product Dimensions                 |                                |  |  |
|------------------------------------|--------------------------------|--|--|
| Height (mm):                       | 864                            |  |  |
| Width (mm):                        | 800                            |  |  |
| Depth (mm):                        | 355                            |  |  |
| Nett Weight (kg):                  | 24.5                           |  |  |
| Packaging Dimensions               |                                |  |  |
| Height (mm):                       | 375                            |  |  |
| Width (mm):                        | 825                            |  |  |
| Depth (mm):                        | 900                            |  |  |
| Gross Weight (kg):                 | 25                             |  |  |
| Packaging Data                     |                                |  |  |
| Box Colour:                        | Brown Cardboard Box            |  |  |
| Box Qty:                           | 1                              |  |  |
| Label Size:                        | 50 x 100                       |  |  |
| Label Colour:                      | White Label                    |  |  |
| Label Qty:                         | 2                              |  |  |
| Outer Box Dimensions (If A         |                                |  |  |
| Height (mm):                       | ppneable)                      |  |  |
| Width (mm):                        |                                |  |  |
| Depth (mm):                        |                                |  |  |
| Gross Weight (kg):                 |                                |  |  |
| Barcode:                           | 5055275873489                  |  |  |
| Product Details                    | 3033213013403                  |  |  |
|                                    | China                          |  |  |
| Country of Origin:                 | China                          |  |  |
| Fitting Instruction:<br>CE & UKCA: | <u>No</u><br>N/A               |  |  |
| FSC Certified Materials:           | ,                              |  |  |
| Colour:                            | Yes Close Crow                 |  |  |
| Construction Method:               | Gloss Grey<br>Cam & Wood Dowel |  |  |
| Construction Type:                 |                                |  |  |
| Cabinet Finish:                    | Rigid<br>MFC Painted Gloss     |  |  |
| Fascia Finish:                     | MFC Painted Gloss              |  |  |
| Cabinet Thickness (mm):            | 16                             |  |  |
| Fascia Thickness (mm):             | 16                             |  |  |
| Drawer Included:                   | 10<br>No                       |  |  |
| Drawer Type:                       |                                |  |  |
| No of Shelves:                     | Not Applicable 1               |  |  |
| Hinge Type:                        | 95 Degree Clip-On Soft Close   |  |  |
| Hinge Included:                    | Yes                            |  |  |
| Adjustable Legs:                   | No                             |  |  |
| Fixings Included:                  | Yes                            |  |  |
| Handle Style:                      | Contemporary                   |  |  |
| Waste Shroud:                      | No                             |  |  |
| Handle Included:                   | Yes                            |  |  |
| Handle Type:                       | Wrapover                       |  |  |