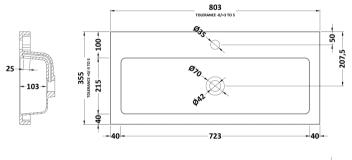

## TECHNICAL DATA SHEET

ROXOR

Sales Code: PMB315

**Description:** 800 Rear Tap Basin 1Th

| Product Dime         | nsions                                                                                |              |                               |  |  |
|----------------------|---------------------------------------------------------------------------------------|--------------|-------------------------------|--|--|
| Height (mm):         |                                                                                       | 355          |                               |  |  |
| Width (mm):          |                                                                                       | 803          | 803                           |  |  |
| Depth (mm):          | epth (mm): 13                                                                         |              | 35                            |  |  |
| Nett Weight (kg)     | :                                                                                     | 12           |                               |  |  |
| Packaging Dir        | nensions                                                                              |              |                               |  |  |
| Height (mm):         |                                                                                       | 200          |                               |  |  |
| Width (mm):          |                                                                                       | 420          |                               |  |  |
| Depth (mm):          |                                                                                       | 855          |                               |  |  |
| Gross Weight (kg     | g):                                                                                   | 12           |                               |  |  |
| Packaging Da         | ta                                                                                    |              |                               |  |  |
| Box Colour:          |                                                                                       | Brown Ca     | rdboard Box - Printed         |  |  |
| Box Qty:             |                                                                                       | 1            |                               |  |  |
| Label Size:          |                                                                                       | 100 x 50     | )                             |  |  |
| Label Colour:        |                                                                                       | White Lab    | el                            |  |  |
| Label Qty:           |                                                                                       | 2            |                               |  |  |
| Outer Box Dir        | nensions (If Ap                                                                       | plicable)    |                               |  |  |
| Height (mm):         |                                                                                       |              |                               |  |  |
| Width (mm):          |                                                                                       |              |                               |  |  |
| Depth (mm):          |                                                                                       |              |                               |  |  |
| Gross Weight (kg     | g):                                                                                   |              |                               |  |  |
| Barcode:             |                                                                                       | 505527582    | 28113                         |  |  |
| <b>Product Detai</b> | ls                                                                                    |              |                               |  |  |
| Country of Origi     | n:                                                                                    | China        |                               |  |  |
| Fitting Instructio   | n:                                                                                    | No           |                               |  |  |
| Certification: CI    | E & UKCA: No                                                                          | WRAS: N      | /A WRAS No: N/A               |  |  |
| Product Material:    |                                                                                       | Polymarbl    | Polymarble                    |  |  |
| Fixing Supplied:     |                                                                                       | No           |                               |  |  |
| Pans/Bidets:         | Trap Style: Not                                                                       | Applicable   | Includes Seat: Not Applicable |  |  |
| Seats:               | Seat Type: Not A                                                                      | Applicable   | Material: Not Applicable      |  |  |
|                      | Function: Not Applicable                                                              |              | Hinge Type: Not Applicable    |  |  |
|                      | Hinge Material: Not Applicable                                                        |              |                               |  |  |
| Cisterns:            | Operating Type                                                                        | Not Applicat | ble Fittings: Not Applicable  |  |  |
| Cisterns.            | Operating Type: Not Applicable Fittings: Not Applicable<br>Lever Type: Not Applicable |              |                               |  |  |
|                      |                                                                                       |              |                               |  |  |
| Basins:              | Tap Hole: One Taphole                                                                 |              | Chain Stay Hole: No           |  |  |
|                      | Template: Not Required                                                                |              | Waste Type Req: Slotted       |  |  |
|                      | Overflow Inc: Yes                                                                     |              | Overflow Cover: Yes           |  |  |
|                      | Inner Bowl Depth (mm): 103mm                                                          |              |                               |  |  |