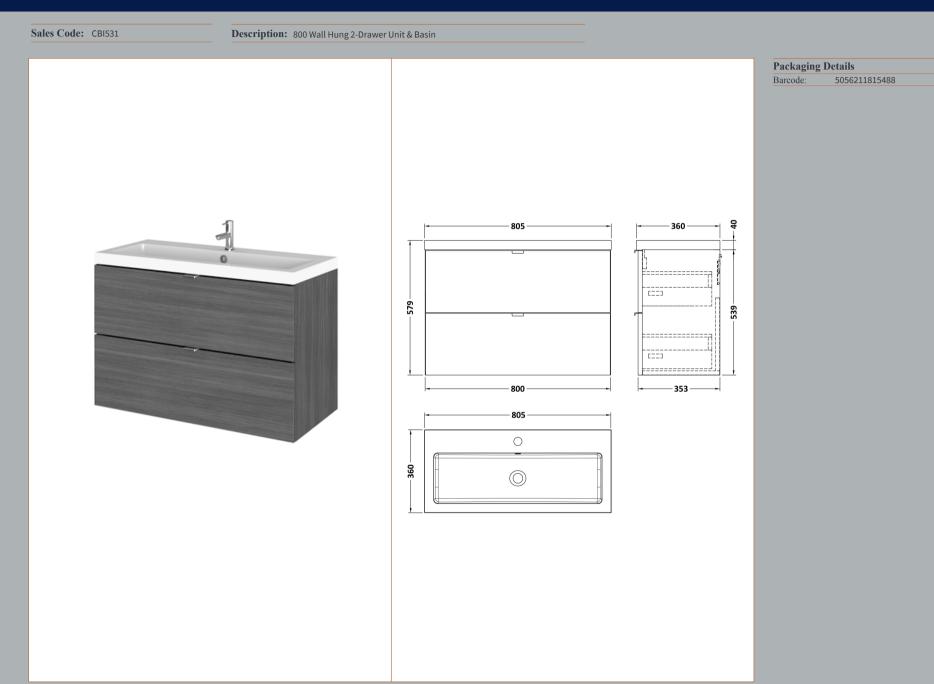

## TECHNICAL DATA SHEET

ROXOR

Sales Code: OFF539

Description: 800 2-Drawer Wall Hung Unit

| Product Dimensions       |                           |  |  |
|--------------------------|---------------------------|--|--|
| Height (mm):             | 540                       |  |  |
| Width (mm):              | 800                       |  |  |
| Depth (mm):              | 353                       |  |  |
| Nett Weight (kg):        | 25.5                      |  |  |
| Packaging Dimensions     |                           |  |  |
| Height (mm):             | 375                       |  |  |
| Width (mm):              | 820                       |  |  |
| Depth (mm):              | 560                       |  |  |
| Gross Weight (kg):       | 26                        |  |  |
| Packaging Data           |                           |  |  |
| Box Colour:              | Brown Cardboard Box       |  |  |
| Box Qty:                 | 1                         |  |  |
| Label Size:              | 100 x 50                  |  |  |
| Label Colour:            | White Label               |  |  |
| Label Qty:               | 2                         |  |  |
| Outer Box Dimensions (If | Applicable)               |  |  |
| Height (mm):             | Therease)                 |  |  |
| Width (mm):              |                           |  |  |
| Depth (mm):              |                           |  |  |
| Gross Weight (kg):       |                           |  |  |
| Barcode:                 | 5056211812982             |  |  |
| Product Details          |                           |  |  |
| Country of Origin:       | United Kingdom            |  |  |
| Fitting Instruction:     | No                        |  |  |
| CE & UKCA:               | N/A                       |  |  |
| FSC Certified Materials: | Yes                       |  |  |
| Colour:                  | Anthracite Woodgrain      |  |  |
| Construction Method:     | Cam & Wood Dowel          |  |  |
| Construction Type:       | Rigid                     |  |  |
| Cabinet Finish:          | MFC Textured Woodgrain    |  |  |
| Fascia Finish:           | MFC Textured Woodgrain    |  |  |
| Cabinet Thickness (mm):  | 18                        |  |  |
| Fascia Thickness (mm):   | 18                        |  |  |
| Drawer Included:         | Yes                       |  |  |
| Drawer Type:             | 80mm High Metal Softclose |  |  |
| No of Shelves:           | 0                         |  |  |
| Hinge Type:              | Not Applicable            |  |  |
| Hinge Included:          | Not Applicable            |  |  |
| Adjustable Legs:         | No, Not Required          |  |  |
| Fixings Included:        | Yes                       |  |  |
| Handle Style:            | Modern                    |  |  |
| Waste Shroud:            | Yes                       |  |  |
| Handle Included:         | Yes, Supplied             |  |  |
| Handle Type:             | Wrapover                  |  |  |

## TECHNICAL DATA SHEET

ROXOR

Sales Code: PMB315

**Description:** 800 Rear Tap Basin 1Th

| Product Dime         | nsions                                                                                |              |                               |  |  |
|----------------------|---------------------------------------------------------------------------------------|--------------|-------------------------------|--|--|
| Height (mm):         |                                                                                       | 355          |                               |  |  |
| Width (mm):          |                                                                                       | 803          | 803                           |  |  |
| Depth (mm):          |                                                                                       | 135          | 135                           |  |  |
| Nett Weight (kg)     | :                                                                                     | 12           |                               |  |  |
| Packaging Dir        | nensions                                                                              |              |                               |  |  |
| Height (mm):         |                                                                                       | 200          |                               |  |  |
| Width (mm):          |                                                                                       | 420          |                               |  |  |
| Depth (mm):          |                                                                                       | 855          | 855                           |  |  |
| Gross Weight (kg     | g):                                                                                   | 12           |                               |  |  |
| Packaging Da         | ta                                                                                    |              |                               |  |  |
| Box Colour:          |                                                                                       | Brown Ca     | rdboard Box - Printed         |  |  |
| Box Qty:             |                                                                                       | 1            |                               |  |  |
| Label Size:          |                                                                                       | 100 x 50     | )                             |  |  |
| Label Colour:        |                                                                                       | White Lab    | el                            |  |  |
| Label Qty:           |                                                                                       | 2            | 2                             |  |  |
| Outer Box Dir        | nensions (If Ap                                                                       | plicable)    |                               |  |  |
| Height (mm):         |                                                                                       |              |                               |  |  |
| Width (mm):          |                                                                                       |              |                               |  |  |
| Depth (mm):          |                                                                                       |              |                               |  |  |
| Gross Weight (kg     | g):                                                                                   |              |                               |  |  |
| Barcode:             |                                                                                       | 505527582    | 28113                         |  |  |
| <b>Product Detai</b> | ls                                                                                    |              |                               |  |  |
| Country of Origi     | n:                                                                                    | China        |                               |  |  |
| Fitting Instructio   | n:                                                                                    | No           |                               |  |  |
| Certification: CI    | E & UKCA: No                                                                          | WRAS: N      | /A WRAS No: N/A               |  |  |
| Product Material:    |                                                                                       | Polymarbl    | Polymarble                    |  |  |
| Fixing Supplied:     |                                                                                       | No           |                               |  |  |
| Pans/Bidets:         | Trap Style: Not                                                                       | Applicable   | Includes Seat: Not Applicable |  |  |
| Seats:               | Seat Type: Not A                                                                      | Applicable   | Material: Not Applicable      |  |  |
|                      | Function: Not Applicable                                                              |              | Hinge Type: Not Applicable    |  |  |
|                      | Hinge Material: Not Applicable                                                        |              |                               |  |  |
| Cisterns:            | Operating Type                                                                        | Not Applicat | ble Fittings: Not Applicable  |  |  |
| Cisterns.            | Operating Type: Not Applicable Fittings: Not Applicable<br>Lever Type: Not Applicable |              |                               |  |  |
|                      |                                                                                       |              |                               |  |  |
|                      | Tap Hole: One Taphole                                                                 |              | Chain Stay Hole: No           |  |  |
|                      | Template: Not Required                                                                |              | Waste Type Req: Slotted       |  |  |
|                      | Overflow Inc: Yes                                                                     |              | Overflow Cover: Yes           |  |  |
|                      | Inner Bowl Depth (mm): 103mm                                                          |              |                               |  |  |