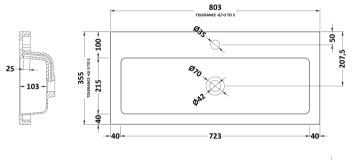

## TECHNICAL DATA SHEET

ROXOR

Sales Code: PMB315

**Description:** 800 Rear Tap Basin 1Th

| Product Dime         | nsions                                                                                |              |                               |  |  |
|----------------------|---------------------------------------------------------------------------------------|--------------|-------------------------------|--|--|
| Height (mm):         |                                                                                       | 355          |                               |  |  |
| Width (mm):          |                                                                                       | 803          | 803                           |  |  |
| Depth (mm):          |                                                                                       | 135          | 135                           |  |  |
| Nett Weight (kg)     | :                                                                                     | 12           |                               |  |  |
| Packaging Dir        | nensions                                                                              |              |                               |  |  |
| Height (mm):         |                                                                                       | 200          |                               |  |  |
| Width (mm):          |                                                                                       | 420          |                               |  |  |
| Depth (mm):          |                                                                                       | 855          | 855                           |  |  |
| Gross Weight (kg     | g):                                                                                   | 12           |                               |  |  |
| Packaging Da         | ta                                                                                    |              |                               |  |  |
| Box Colour:          |                                                                                       | Brown Ca     | rdboard Box - Printed         |  |  |
| Box Qty:             |                                                                                       | 1            |                               |  |  |
| Label Size:          |                                                                                       | 100 x 50     | )                             |  |  |
| Label Colour:        |                                                                                       | White Lab    | el                            |  |  |
| Label Qty:           |                                                                                       | 2            | 2                             |  |  |
| Outer Box Dir        | nensions (If Ap                                                                       | plicable)    |                               |  |  |
| Height (mm):         |                                                                                       |              |                               |  |  |
| Width (mm):          |                                                                                       |              |                               |  |  |
| Depth (mm):          |                                                                                       |              |                               |  |  |
| Gross Weight (kg     | g):                                                                                   |              |                               |  |  |
| Barcode:             |                                                                                       | 505527582    | 28113                         |  |  |
| <b>Product Detai</b> | ls                                                                                    |              |                               |  |  |
| Country of Origi     | n:                                                                                    | China        |                               |  |  |
| Fitting Instructio   | n:                                                                                    | No           |                               |  |  |
| Certification: CI    | E & UKCA: No                                                                          | WRAS: N      | /A WRAS No: N/A               |  |  |
| Product Material:    |                                                                                       | Polymarbl    | Polymarble                    |  |  |
| Fixing Supplied:     |                                                                                       | No           |                               |  |  |
| Pans/Bidets:         | Trap Style: Not                                                                       | Applicable   | Includes Seat: Not Applicable |  |  |
| Seats:               | Seat Type: Not A                                                                      | Applicable   | Material: Not Applicable      |  |  |
|                      | Function: Not Applicable                                                              |              | Hinge Type: Not Applicable    |  |  |
|                      | Hinge Material: Not Applicable                                                        |              |                               |  |  |
| Cisterns:            | Operating Type                                                                        | Not Applicat | ble Fittings: Not Applicable  |  |  |
| Cisterns.            | Operating Type: Not Applicable Fittings: Not Applicable<br>Lever Type: Not Applicable |              |                               |  |  |
|                      |                                                                                       |              |                               |  |  |
|                      | Tap Hole: One Taphole                                                                 |              | Chain Stay Hole: No           |  |  |
|                      | Template: Not Required                                                                |              | Waste Type Req: Slotted       |  |  |
|                      | Overflow Inc: Yes                                                                     |              | Overflow Cover: Yes           |  |  |
|                      | Inner Bowl Depth (mm): 103mm                                                          |              |                               |  |  |