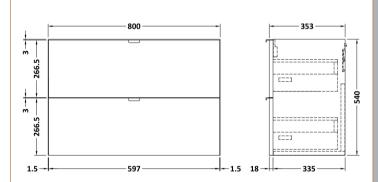

## TECHNICAL DATA SHEET

ROXOR

Sales Code: OFF539

Description: 800 2-Drawer Wall Hung Unit

| Product Dimensions       |                           |  |  |
|--------------------------|---------------------------|--|--|
| Height (mm):             | 540                       |  |  |
| Width (mm):              | 800                       |  |  |
| Depth (mm):              | 353                       |  |  |
| Nett Weight (kg):        | 25.5                      |  |  |
| Packaging Dimensions     |                           |  |  |
| Height (mm):             | 375                       |  |  |
| Width (mm):              | 820                       |  |  |
| Depth (mm):              | 560                       |  |  |
| Gross Weight (kg):       | 26                        |  |  |
| Packaging Data           |                           |  |  |
| Box Colour:              | Brown Cardboard Box       |  |  |
| Box Qty:                 | 1                         |  |  |
| Label Size:              | 100 x 50                  |  |  |
| Label Colour:            | White Label               |  |  |
| Label Qty:               | 2                         |  |  |
| Outer Box Dimensions (If | Applicable)               |  |  |
| Height (mm):             | Therease)                 |  |  |
| Width (mm):              |                           |  |  |
| Depth (mm):              |                           |  |  |
| Gross Weight (kg):       |                           |  |  |
| Barcode:                 | 5056211812982             |  |  |
| Product Details          |                           |  |  |
| Country of Origin:       | United Kingdom            |  |  |
| Fitting Instruction:     | No                        |  |  |
| CE & UKCA:               | N/A                       |  |  |
| FSC Certified Materials: | Yes                       |  |  |
| Colour:                  | Anthracite Woodgrain      |  |  |
| Construction Method:     | Cam & Wood Dowel          |  |  |
| Construction Type:       | Rigid                     |  |  |
| Cabinet Finish:          | MFC Textured Woodgrain    |  |  |
| Fascia Finish:           | MFC Textured Woodgrain    |  |  |
| Cabinet Thickness (mm):  | 18                        |  |  |
| Fascia Thickness (mm):   | 18                        |  |  |
| Drawer Included:         | Yes                       |  |  |
| Drawer Type:             | 80mm High Metal Softclose |  |  |
| No of Shelves:           | 0                         |  |  |
| Hinge Type:              | Not Applicable            |  |  |
| Hinge Included:          | Not Applicable            |  |  |
| Adjustable Legs:         | No, Not Required          |  |  |
| Fixings Included:        | Yes                       |  |  |
| Handle Style:            | Modern                    |  |  |
| Waste Shroud:            | Yes                       |  |  |
| Handle Included:         | Yes, Supplied             |  |  |
| Handle Type:             | Wrapover                  |  |  |