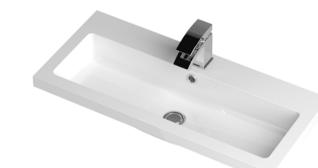

## TECHNICAL DATA SHEET

ROXOR

Sales Code: PMB315

**Description:** 800 Rear Tap Basin 1Th

| Product Dime         | nsions                                                                                |              |                               |  |  |
|----------------------|---------------------------------------------------------------------------------------|--------------|-------------------------------|--|--|
| Height (mm):         |                                                                                       | 355          |                               |  |  |
| Width (mm):          |                                                                                       | 803          | 803                           |  |  |
| Depth (mm):          |                                                                                       | 135          | 135                           |  |  |
| Nett Weight (kg)     | :                                                                                     | 12           |                               |  |  |
| Packaging Dir        | nensions                                                                              |              |                               |  |  |
| Height (mm):         |                                                                                       | 200          |                               |  |  |
| Width (mm):          |                                                                                       | 420          |                               |  |  |
| Depth (mm):          |                                                                                       | 855          | 855                           |  |  |
| Gross Weight (kg     | g):                                                                                   | 12           |                               |  |  |
| Packaging Da         | ta                                                                                    |              |                               |  |  |
| Box Colour:          |                                                                                       | Brown Ca     | rdboard Box - Printed         |  |  |
| Box Qty:             |                                                                                       | 1            |                               |  |  |
| Label Size:          |                                                                                       | 100 x 50     | )                             |  |  |
| Label Colour:        |                                                                                       | White Lab    | el                            |  |  |
| Label Qty:           |                                                                                       | 2            | 2                             |  |  |
| Outer Box Dir        | nensions (If Ap                                                                       | plicable)    |                               |  |  |
| Height (mm):         |                                                                                       |              |                               |  |  |
| Width (mm):          |                                                                                       |              |                               |  |  |
| Depth (mm):          |                                                                                       |              |                               |  |  |
| Gross Weight (kg     | g):                                                                                   |              |                               |  |  |
| Barcode:             |                                                                                       | 505527582    | 28113                         |  |  |
| <b>Product Detai</b> | ls                                                                                    |              |                               |  |  |
| Country of Origi     | n:                                                                                    | China        |                               |  |  |
| Fitting Instructio   | n:                                                                                    | No           |                               |  |  |
| Certification: CI    | E & UKCA: No                                                                          | WRAS: N      | /A WRAS No: N/A               |  |  |
| Product Material:    |                                                                                       | Polymarbl    | Polymarble                    |  |  |
| Fixing Supplied:     |                                                                                       | No           |                               |  |  |
| Pans/Bidets:         | Trap Style: Not                                                                       | Applicable   | Includes Seat: Not Applicable |  |  |
| Seats:               | Seat Type: Not A                                                                      | Applicable   | Material: Not Applicable      |  |  |
|                      | Function: Not Applicable                                                              |              | Hinge Type: Not Applicable    |  |  |
|                      | Hinge Material: Not Applicable                                                        |              |                               |  |  |
| Cisterns:            | Operating Type                                                                        | Not Applicat | ble Fittings: Not Applicable  |  |  |
| Cisterns.            | Operating Type: Not Applicable Fittings: Not Applicable<br>Lever Type: Not Applicable |              |                               |  |  |
|                      |                                                                                       |              |                               |  |  |
|                      | Tap Hole: One Taphole                                                                 |              | Chain Stay Hole: No           |  |  |
|                      | Template: Not Required                                                                |              | Waste Type Req: Slotted       |  |  |
|                      | Overflow Inc: Yes                                                                     |              | Overflow Cover: Yes           |  |  |
|                      | Inner Bowl Depth (mm): 103mm                                                          |              |                               |  |  |