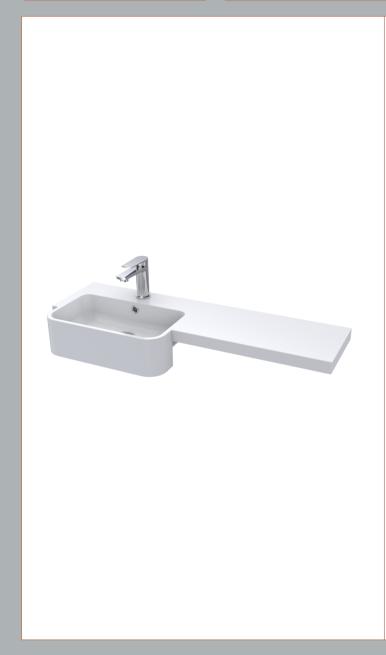

Sales Code: PMB512L Description: 1000 Round S/Recess Polymarble Basin Lh

| Product Dime                 | nsions               |                |                           |
|------------------------------|----------------------|----------------|---------------------------|
| Height (mm):                 |                      | 135            |                           |
| Width (mm):                  |                      | 1003           |                           |
| Depth (mm):                  |                      | 355            |                           |
| Nett Weight (kg):            |                      | 15             |                           |
| Packaging Din                | nensions             |                |                           |
| Height (mm):                 |                      | 190            |                           |
| Width (mm):                  |                      | 420            |                           |
| Depth (mm):                  |                      | 1060           |                           |
| Gross Weight (kg             | g):                  | 15             |                           |
| Packaging Dat                | ta                   |                |                           |
| Box Colour:                  |                      | Brown Card     | board Box                 |
| Box Qty:                     |                      | 1              |                           |
| Label Size:                  |                      | 100 x 50       |                           |
| Label Colour:                |                      | White Label    |                           |
| Label Qty:                   |                      | 2              |                           |
| Outer Box Din                | nensions (If Appli   | cable)         |                           |
| Height (mm):                 |                      |                |                           |
| Width (mm):                  |                      |                |                           |
| Depth (mm):                  |                      |                |                           |
| Gross Weight (kg             | g):                  |                |                           |
| Barcode:                     |                      | 5056211880     | 028                       |
| Product Detail               | ls                   |                |                           |
| Country of Origin            | 1:                   | China          |                           |
| Fitting Instruction          | n:                   | No             |                           |
| Certification: CE            | E & UKCA: No         | WRAS: N/A      | WRAS No: N/A              |
| Product Material:            |                      | Polymarble     |                           |
| Fixing Supplied:             |                      | No             |                           |
|                              |                      |                |                           |
| Pans/Bidets:                 | Trap Style: Not App  | olicable       | Includes Seat: No         |
| 2 1113/ 22140131             |                      |                | merades seat.             |
| Seats:                       | Seat Type: Not App   | licable        | Material: Not Applicable  |
| scats.                       | Function: Not Incl   |                | Hinge Type: Not Relevant  |
|                              | Hinge Material: Not  |                | imge type. Not netevant   |
|                              | Timge material. (40) | Перисавіс      |                           |
| G* 4                         | O 41 T No.           | t. A I* l. I . | Tier by the term          |
| Cisterns: Operating Type: No |                      |                | e Fittings: None Included |
|                              | Lever Type: Not Ap   | рисавіе        |                           |
|                              |                      |                |                           |
| Basins:                      | Tap Hole: One Tap    |                | Chain Stay Hole: No       |
|                              | Template: Not Requ   | uired          | Waste Type Req: Slotted   |
|                              | Overflow Inc: Yes    |                | Overflow Cover: Yes       |
|                              | Inner Bowl Depth (r  | nm): 103mn     | n                         |
|                              |                      |                |                           |