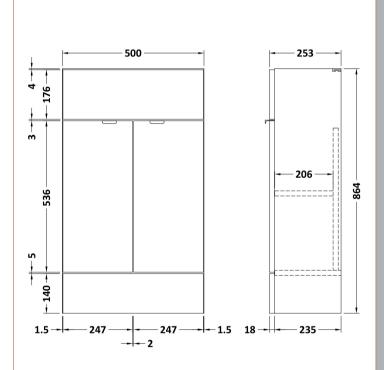

## **Packaging Details**

Barcode: 5056211889717

Sales Code: OFF105 Description: 500 Vanity Unit (255mm Deep)

| <b>Product Dimensions</b> |                              |  |  |
|---------------------------|------------------------------|--|--|
| Height (mm):              | 864                          |  |  |
| Width (mm):               | 500                          |  |  |
| Depth (mm):               | 255                          |  |  |
| Nett Weight (kg):         | 15                           |  |  |
| Packaging Dimensions      |                              |  |  |
| Height (mm):              | 290                          |  |  |
| Width (mm):               | 525                          |  |  |
| Depth (mm):               | 875                          |  |  |
| Gross Weight (kg):        | 15.5                         |  |  |
| Packaging Data            |                              |  |  |
| Box Colour:               | Brown Cardboard Box          |  |  |
| Box Oty:                  | 1                            |  |  |
| Label Size:               | 100 x 50                     |  |  |
| Label Colour:             | Not Applicable               |  |  |
| Label Oty:                | 0                            |  |  |
| Outer Box Dimensions (If  | Applicable)                  |  |  |
| Height (mm):              |                              |  |  |
| Width (mm):               |                              |  |  |
| Depth (mm):               |                              |  |  |
| Gross Weight (kg):        |                              |  |  |
| Barcode:                  | 5055275817179                |  |  |
| Product Details           |                              |  |  |
| Country of Origin:        | China                        |  |  |
| Fitting Instruction:      | No                           |  |  |
| CE & UKCA:                | N/A                          |  |  |
| FSC Certified Materials:  | Yes                          |  |  |
| Colour:                   | Gloss White                  |  |  |
| Construction Method:      | Cam & Wood Dowel             |  |  |
| Construction Type:        | Rigid                        |  |  |
| Cabinet Finish:           | MFC Painted Gloss            |  |  |
| Fascia Finish:            | Mdf Painted Gloss            |  |  |
| Cabinet Thickness (mm):   | 16                           |  |  |
| Fascia Thickness (mm):    | 18                           |  |  |
| Drawer Included:          | No                           |  |  |
| Drawer Type:              | Not Applicable               |  |  |
| No of Shelves:            | 1                            |  |  |
| Hinge Type:               | 95 Degree Clip-On Soft Close |  |  |
| Hinge Included:           | Yes                          |  |  |
| Adjustable Legs:          | No                           |  |  |
| Fixings Included:         | Yes                          |  |  |
| Handle Style:             | Contemporary                 |  |  |
| Waste Shroud:             | No                           |  |  |
| Handle Included:          | Yes                          |  |  |
| Handle Type:              | Wrapover                     |  |  |
|                           |                              |  |  |

Sales Code: OFF145 Description: 500 Wc Unit (255mm Deep)

| Product Dimensions                                                                         |                                         |  |  |
|--------------------------------------------------------------------------------------------|-----------------------------------------|--|--|
| Height (mm):                                                                               | 864                                     |  |  |
| Width (mm):                                                                                | 500                                     |  |  |
| Depth (mm):                                                                                | 255                                     |  |  |
| Nett Weight (kg):                                                                          | 11.5                                    |  |  |
| Packaging Dimensions                                                                       |                                         |  |  |
| Height (mm):                                                                               | 290                                     |  |  |
| Width (mm):                                                                                | 525                                     |  |  |
| Depth (mm):                                                                                | 875                                     |  |  |
| Gross Weight (kg):                                                                         | 12                                      |  |  |
| Packaging Data                                                                             |                                         |  |  |
| Box Colour:                                                                                | Brown Cardboard Box                     |  |  |
| Box Oty:                                                                                   | 1                                       |  |  |
| Label Size:                                                                                | 100 x 50                                |  |  |
| Label Colour:                                                                              | Not Applicable                          |  |  |
| Label Oty:                                                                                 | 0                                       |  |  |
| Outer Box Dimensions (If                                                                   | Annlicable)                             |  |  |
| Height (mm):                                                                               | Аррисавіс)                              |  |  |
| Width (mm):                                                                                |                                         |  |  |
| Depth (mm):                                                                                |                                         |  |  |
| Gross Weight (kg):                                                                         |                                         |  |  |
| Barcode:                                                                                   | 5055275816752                           |  |  |
| Product Details                                                                            | 3033213010132                           |  |  |
| Country of Origin:                                                                         | China                                   |  |  |
| Fitting Instruction:                                                                       | No                                      |  |  |
| CE & UKCA:                                                                                 | N/A                                     |  |  |
| FSC Certified Materials:                                                                   | Yes                                     |  |  |
| Colour:                                                                                    | Gloss White                             |  |  |
| Construction Method:                                                                       | Cam & Wood Dowel                        |  |  |
| Construction Type:                                                                         | Rigid                                   |  |  |
| Cabinet Finish:                                                                            | MFC Painted Gloss                       |  |  |
| Fascia Finish:                                                                             | Mdf Painted Gloss                       |  |  |
| Cabinet Thickness (mm):                                                                    | 16                                      |  |  |
| Fascia Thickness (mm):                                                                     | 18                                      |  |  |
| Drawer Included:                                                                           | No                                      |  |  |
| Drawer Type:                                                                               | Not Applicable                          |  |  |
| No of Shelves:                                                                             | 0                                       |  |  |
|                                                                                            | <u> </u>                                |  |  |
|                                                                                            | Not Applicable                          |  |  |
| Hinge Type:                                                                                | Not Applicable                          |  |  |
| Hinge Type:<br>Hinge Included:                                                             | No                                      |  |  |
| Hinge Type:<br>Hinge Included:<br>Adjustable Legs:                                         | No<br>No                                |  |  |
| Hinge Type:<br>Hinge Included:<br>Adjustable Legs:<br>Fixings Included:                    | No<br>No<br>Yes                         |  |  |
| Hinge Type: Hinge Included: Adjustable Legs: Fixings Included: Handle Style:               | No<br>No<br>Yes<br>Not Applicable       |  |  |
| Hinge Type: Hinge Included: Adjustable Legs: Fixings Included: Handle Style: Waste Shroud: | No<br>No<br>Yes<br>Not Applicable<br>No |  |  |
| Hinge Type: Hinge Included: Adjustable Legs: Fixings Included: Handle Style:               | No<br>No<br>Yes<br>Not Applicable       |  |  |