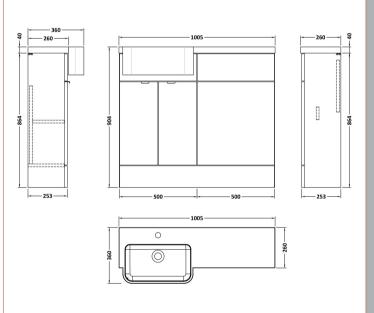

## **Packaging Details**

Barcode: 5056211889717

Sales Code: OFF105 Description: 500 Vanity Unit (255mm Deep)

| <b>Product Dimensions</b> |                              |  |  |
|---------------------------|------------------------------|--|--|
| Height (mm):              | 864                          |  |  |
| Width (mm):               | 500                          |  |  |
| Depth (mm):               | 255                          |  |  |
| Nett Weight (kg):         | 15                           |  |  |
| Packaging Dimensions      |                              |  |  |
| Height (mm):              | 290                          |  |  |
| Width (mm):               | 525                          |  |  |
| Depth (mm):               | 875                          |  |  |
| Gross Weight (kg):        | 15.5                         |  |  |
| Packaging Data            |                              |  |  |
| Box Colour:               | Brown Cardboard Box          |  |  |
| Box Oty:                  | 1                            |  |  |
| Label Size:               | 100 x 50                     |  |  |
| Label Colour:             | Not Applicable               |  |  |
| Label Oty:                | 0                            |  |  |
| Outer Box Dimensions (If  | Applicable)                  |  |  |
| Height (mm):              |                              |  |  |
| Width (mm):               |                              |  |  |
| Depth (mm):               |                              |  |  |
| Gross Weight (kg):        |                              |  |  |
| Barcode:                  | 5055275817179                |  |  |
| Product Details           |                              |  |  |
| Country of Origin:        | China                        |  |  |
| Fitting Instruction:      | No                           |  |  |
| CE & UKCA:                | N/A                          |  |  |
| FSC Certified Materials:  | Yes                          |  |  |
| Colour:                   | Gloss White                  |  |  |
| Construction Method:      | Cam & Wood Dowel             |  |  |
| Construction Type:        | Rigid                        |  |  |
| Cabinet Finish:           | MFC Painted Gloss            |  |  |
| Fascia Finish:            | Mdf Painted Gloss            |  |  |
| Cabinet Thickness (mm):   | 16                           |  |  |
| Fascia Thickness (mm):    | 18                           |  |  |
| Drawer Included:          | No                           |  |  |
| Drawer Type:              | Not Applicable               |  |  |
| No of Shelves:            | 1                            |  |  |
| Hinge Type:               | 95 Degree Clip-On Soft Close |  |  |
| Hinge Included:           | Yes                          |  |  |
| Adjustable Legs:          | No                           |  |  |
| Fixings Included:         | Yes                          |  |  |
| Handle Style:             | Contemporary                 |  |  |
| Waste Shroud:             | No                           |  |  |
| Handle Included:          | Yes                          |  |  |
| Handle Type:              | Wrapover                     |  |  |
|                           |                              |  |  |

Sales Code: OFF145 Description: 500 Wc Unit (255mm Deep)

| Product Dimensions                                                                         |                                         |  |  |
|--------------------------------------------------------------------------------------------|-----------------------------------------|--|--|
| Height (mm):                                                                               | 864                                     |  |  |
| Width (mm):                                                                                | 500                                     |  |  |
| Depth (mm):                                                                                | 255                                     |  |  |
| Nett Weight (kg):                                                                          | 11.5                                    |  |  |
| Packaging Dimensions                                                                       |                                         |  |  |
| Height (mm):                                                                               | 290                                     |  |  |
| Width (mm):                                                                                | 525                                     |  |  |
| Depth (mm):                                                                                | 875                                     |  |  |
| Gross Weight (kg):                                                                         | 12                                      |  |  |
| Packaging Data                                                                             |                                         |  |  |
| Box Colour:                                                                                | Brown Cardboard Box                     |  |  |
| Box Oty:                                                                                   | 1                                       |  |  |
| Label Size:                                                                                | 100 x 50                                |  |  |
| Label Colour:                                                                              | Not Applicable                          |  |  |
| Label Oty:                                                                                 | 0                                       |  |  |
| Outer Box Dimensions (If                                                                   | Annlicable)                             |  |  |
| Height (mm):                                                                               | Аррисавіс)                              |  |  |
| Width (mm):                                                                                |                                         |  |  |
| Depth (mm):                                                                                |                                         |  |  |
| Gross Weight (kg):                                                                         |                                         |  |  |
| Barcode:                                                                                   | 5055275816752                           |  |  |
| Product Details                                                                            | 3033213010132                           |  |  |
| Country of Origin:                                                                         | China                                   |  |  |
| Fitting Instruction:                                                                       | No                                      |  |  |
| CE & UKCA:                                                                                 | N/A                                     |  |  |
| FSC Certified Materials:                                                                   | Yes                                     |  |  |
| Colour:                                                                                    | Gloss White                             |  |  |
| Construction Method:                                                                       | Cam & Wood Dowel                        |  |  |
| Construction Type:                                                                         | Rigid                                   |  |  |
| Cabinet Finish:                                                                            | MFC Painted Gloss                       |  |  |
| Fascia Finish:                                                                             | Mdf Painted Gloss                       |  |  |
| Cabinet Thickness (mm):                                                                    | 16                                      |  |  |
| Fascia Thickness (mm):                                                                     | 18                                      |  |  |
| Drawer Included:                                                                           | No                                      |  |  |
| Drawer Type:                                                                               | Not Applicable                          |  |  |
| No of Shelves:                                                                             | 0                                       |  |  |
|                                                                                            | <u> </u>                                |  |  |
|                                                                                            | Not Applicable                          |  |  |
| Hinge Type:                                                                                | Not Applicable                          |  |  |
| Hinge Type:<br>Hinge Included:                                                             | No                                      |  |  |
| Hinge Type:<br>Hinge Included:<br>Adjustable Legs:                                         | No<br>No                                |  |  |
| Hinge Type:<br>Hinge Included:<br>Adjustable Legs:<br>Fixings Included:                    | No<br>No<br>Yes                         |  |  |
| Hinge Type: Hinge Included: Adjustable Legs: Fixings Included: Handle Style:               | No<br>No<br>Yes<br>Not Applicable       |  |  |
| Hinge Type: Hinge Included: Adjustable Legs: Fixings Included: Handle Style: Waste Shroud: | No<br>No<br>Yes<br>Not Applicable<br>No |  |  |
| Hinge Type: Hinge Included: Adjustable Legs: Fixings Included: Handle Style:               | No<br>No<br>Yes<br>Not Applicable       |  |  |

Sales Code: PMB512L Description: 1000 Round S/Recess Polymarble Basin Lh

| Product Dime                 | nsions               |                |                           |
|------------------------------|----------------------|----------------|---------------------------|
| Height (mm):                 |                      | 135            |                           |
| Width (mm):                  |                      | 1003           |                           |
| Depth (mm):                  |                      | 355            |                           |
| Nett Weight (kg):            |                      | 15             |                           |
| Packaging Din                | nensions             |                |                           |
| Height (mm):                 |                      | 190            |                           |
| Width (mm):                  |                      | 420            |                           |
| Depth (mm):                  |                      | 1060           |                           |
| Gross Weight (kg             | g):                  | 15             |                           |
| Packaging Dat                | ta                   |                |                           |
| Box Colour:                  |                      | Brown Card     | board Box                 |
| Box Qty:                     |                      | 1              |                           |
| Label Size:                  |                      | 100 x 50       |                           |
| Label Colour:                |                      | White Label    |                           |
| Label Qty:                   |                      | 2              |                           |
| Outer Box Din                | nensions (If Appli   | cable)         |                           |
| Height (mm):                 |                      |                |                           |
| Width (mm):                  |                      |                |                           |
| Depth (mm):                  |                      |                |                           |
| Gross Weight (kg             | g):                  |                |                           |
| Barcode:                     |                      | 5056211880     | 028                       |
| Product Detail               | ls                   |                |                           |
| Country of Origin            | 1:                   | China          |                           |
| Fitting Instruction          | n:                   | No             |                           |
| Certification: CE            | E & UKCA: No         | WRAS: N/A      | WRAS No: N/A              |
| Product Material:            |                      | Polymarble     |                           |
| Fixing Supplied:             |                      | No             |                           |
|                              |                      |                |                           |
| Pans/Bidets:                 | Trap Style: Not App  | olicable       | Includes Seat: No         |
| 2 1113/ 22140131             |                      |                | merades seat.             |
| Seats:                       | Seat Type: Not App   | licable        | Material: Not Applicable  |
| scats.                       | Function: Not Incl   |                | Hinge Type: Not Relevant  |
|                              | Hinge Material: Not  |                | imge type. Not netevant   |
|                              | Timge material. (40) | Перисавіс      |                           |
| G* 4                         | O 41 T No.           | t. A I* l. I . | Tier by the term          |
| Cisterns: Operating Type: No |                      |                | e Fittings: None Included |
|                              | Lever Type: Not Ap   | рисавіе        |                           |
|                              |                      |                |                           |
| Basins:                      | Tap Hole: One Tap    |                | Chain Stay Hole: No       |
|                              | Template: Not Requ   | uired          | Waste Type Req: Slotted   |
|                              | Overflow Inc: Yes    |                | Overflow Cover: Yes       |
|                              | Inner Bowl Depth (r  | nm): 103mn     | n                         |
|                              |                      |                |                           |