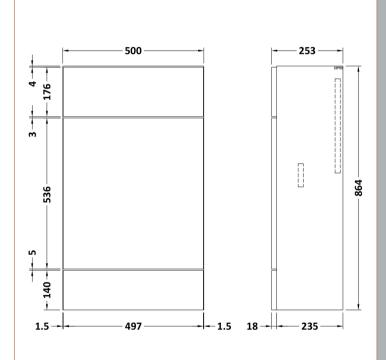

## **Packaging Details**

Barcode: 5056211889717

Sales Code: OFF105 Description: 500 Vanity Unit (255mm Deep)

| <b>Product Dimensions</b> |                              |  |  |
|---------------------------|------------------------------|--|--|
| Height (mm):              | 864                          |  |  |
| Width (mm):               | 500                          |  |  |
| Depth (mm):               | 255                          |  |  |
| Nett Weight (kg):         | 15                           |  |  |
| Packaging Dimensions      |                              |  |  |
| Height (mm):              | 290                          |  |  |
| Width (mm):               | 525                          |  |  |
| Depth (mm):               | 875                          |  |  |
| Gross Weight (kg):        | 15.5                         |  |  |
| Packaging Data            |                              |  |  |
| Box Colour:               | Brown Cardboard Box          |  |  |
| Box Oty:                  | 1                            |  |  |
| Label Size:               | 100 x 50                     |  |  |
| Label Colour:             | Not Applicable               |  |  |
| Label Oty:                | 0                            |  |  |
| Outer Box Dimensions (If  | Applicable)                  |  |  |
| Height (mm):              |                              |  |  |
| Width (mm):               |                              |  |  |
| Depth (mm):               |                              |  |  |
| Gross Weight (kg):        |                              |  |  |
| Barcode:                  | 5055275817179                |  |  |
| Product Details           |                              |  |  |
| Country of Origin:        | China                        |  |  |
| Fitting Instruction:      | No                           |  |  |
| CE & UKCA:                | N/A                          |  |  |
| FSC Certified Materials:  | Yes                          |  |  |
| Colour:                   | Gloss White                  |  |  |
| Construction Method:      | Cam & Wood Dowel             |  |  |
| Construction Type:        | Rigid                        |  |  |
| Cabinet Finish:           | MFC Painted Gloss            |  |  |
| Fascia Finish:            | Mdf Painted Gloss            |  |  |
| Cabinet Thickness (mm):   | 16                           |  |  |
| Fascia Thickness (mm):    | 18                           |  |  |
| Drawer Included:          | No                           |  |  |
| Drawer Type:              | Not Applicable               |  |  |
| No of Shelves:            | 1                            |  |  |
| Hinge Type:               | 95 Degree Clip-On Soft Close |  |  |
| Hinge Included:           | Yes                          |  |  |
| Adjustable Legs:          | No                           |  |  |
| Fixings Included:         | Yes                          |  |  |
| Handle Style:             | Contemporary                 |  |  |
| Waste Shroud:             | No                           |  |  |
| Handle Included:          | Yes                          |  |  |
| Handle Type:              | Wrapover                     |  |  |
|                           |                              |  |  |