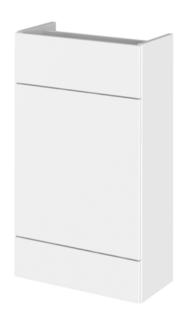

## **Packaging Details**

Barcode: 5056211889717

Sales Code: OFF105 Description: 500 Vanity Unit (255mm Deep)

| <b>Product Dimensions</b> |                              |  |  |
|---------------------------|------------------------------|--|--|
| Height (mm):              | 864                          |  |  |
| Width (mm):               | 500                          |  |  |
| Depth (mm):               | 255                          |  |  |
| Nett Weight (kg):         | 15                           |  |  |
| Packaging Dimensions      |                              |  |  |
| Height (mm):              | 290                          |  |  |
| Width (mm):               | 525                          |  |  |
| Depth (mm):               | 875                          |  |  |
| Gross Weight (kg):        | 15.5                         |  |  |
| Packaging Data            |                              |  |  |
| Box Colour:               | Brown Cardboard Box          |  |  |
| Box Oty:                  | 1                            |  |  |
| Label Size:               | 100 x 50                     |  |  |
| Label Colour:             | Not Applicable               |  |  |
| Label Oty:                | 0                            |  |  |
| Outer Box Dimensions (If  | Applicable)                  |  |  |
| Height (mm):              |                              |  |  |
| Width (mm):               |                              |  |  |
| Depth (mm):               |                              |  |  |
| Gross Weight (kg):        |                              |  |  |
| Barcode:                  | 5055275817179                |  |  |
| Product Details           |                              |  |  |
| Country of Origin:        | China                        |  |  |
| Fitting Instruction:      | No                           |  |  |
| CE & UKCA:                | N/A                          |  |  |
| FSC Certified Materials:  | Yes                          |  |  |
| Colour:                   | Gloss White                  |  |  |
| Construction Method:      | Cam & Wood Dowel             |  |  |
| Construction Type:        | Rigid                        |  |  |
| Cabinet Finish:           | MFC Painted Gloss            |  |  |
| Fascia Finish:            | Mdf Painted Gloss            |  |  |
| Cabinet Thickness (mm):   | 16                           |  |  |
| Fascia Thickness (mm):    | 18                           |  |  |
| Drawer Included:          | No                           |  |  |
| Drawer Type:              | Not Applicable               |  |  |
| No of Shelves:            | 1                            |  |  |
| Hinge Type:               | 95 Degree Clip-On Soft Close |  |  |
| Hinge Included:           | Yes                          |  |  |
| Adjustable Legs:          | No                           |  |  |
| Fixings Included:         | Yes                          |  |  |
| Handle Style:             | Contemporary                 |  |  |
| Waste Shroud:             | No                           |  |  |
| Handle Included:          | Yes                          |  |  |
| Handle Type:              | Wrapover                     |  |  |
|                           |                              |  |  |