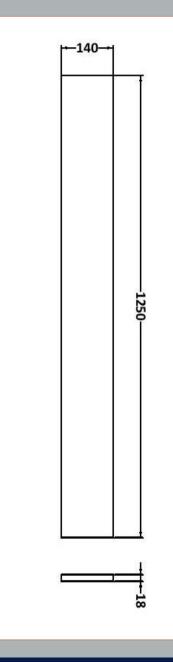

Sales Code: OFF191 Description: 1.25M Continuous Plinth (1250X140x18mm)

| Product Dimensions                                                                                        |                                                                                                                   |  |  |
|-----------------------------------------------------------------------------------------------------------|-------------------------------------------------------------------------------------------------------------------|--|--|
| Height (mm):                                                                                              | 1250                                                                                                              |  |  |
| Width (mm):                                                                                               | 145                                                                                                               |  |  |
| Depth (mm):                                                                                               | 18                                                                                                                |  |  |
| Nett Weight (kg):                                                                                         | 2                                                                                                                 |  |  |
| Packaging Dimensions                                                                                      |                                                                                                                   |  |  |
| Height (mm):                                                                                              | 20                                                                                                                |  |  |
| Width (mm):                                                                                               | 150                                                                                                               |  |  |
| Depth (mm):                                                                                               | 1260                                                                                                              |  |  |
| Gross Weight (kg):                                                                                        | 2                                                                                                                 |  |  |
| Packaging Data                                                                                            |                                                                                                                   |  |  |
| Box Colour:                                                                                               | Brown Cardboard Box                                                                                               |  |  |
| Box Qty:                                                                                                  | 1                                                                                                                 |  |  |
| Label Size:                                                                                               | 100 x 50                                                                                                          |  |  |
| Label Colour:                                                                                             | Not Applicable                                                                                                    |  |  |
| Label Qty:                                                                                                | 0                                                                                                                 |  |  |
| <b>Outer Box Dimensions (If Appl</b>                                                                      | icable)                                                                                                           |  |  |
| Height (mm):                                                                                              |                                                                                                                   |  |  |
| Width (mm):                                                                                               |                                                                                                                   |  |  |
| Depth (mm):                                                                                               |                                                                                                                   |  |  |
| Gross Weight (kg):                                                                                        |                                                                                                                   |  |  |
| Barcode:                                                                                                  | 5055275828366                                                                                                     |  |  |
| <b>Product Details</b>                                                                                    |                                                                                                                   |  |  |
| Country of Origin:                                                                                        | China                                                                                                             |  |  |
| Fitting Instruction:                                                                                      | No                                                                                                                |  |  |
| CE & UKCA:                                                                                                | N/A                                                                                                               |  |  |
| FSC Certified Materials:                                                                                  | Yes                                                                                                               |  |  |
| Colour:                                                                                                   | Gloss White                                                                                                       |  |  |
| Construction Method:                                                                                      | Cam & Wood Dowel                                                                                                  |  |  |
| Construction Type:                                                                                        | Flat-Pack                                                                                                         |  |  |
| Cabinet Finish:                                                                                           | MFC Painted Gloss                                                                                                 |  |  |
| Fascia Finish:                                                                                            | Mdf Painted Gloss                                                                                                 |  |  |
| Cabinet Thickness (mm):                                                                                   | 18                                                                                                                |  |  |
| Fascia Thickness (mm):                                                                                    | 18                                                                                                                |  |  |
| Drawer Included:                                                                                          | No                                                                                                                |  |  |
| D T                                                                                                       | NO                                                                                                                |  |  |
| Drawer Type:                                                                                              | Not Applicable                                                                                                    |  |  |
| No of Shelves:                                                                                            | Not Applicable Not Applicable                                                                                     |  |  |
|                                                                                                           | Not Applicable Not Applicable Not Applicable                                                                      |  |  |
| No of Shelves:                                                                                            | Not Applicable Not Applicable Not Applicable Not Applicable Not Applicable                                        |  |  |
| No of Shelves:<br>Hinge Type:<br>Hinge Included:<br>Adjustable Legs:                                      | Not Applicable Not Applicable Not Applicable Not Applicable Not Applicable No                                     |  |  |
| No of Shelves:<br>Hinge Type:<br>Hinge Included:                                                          | Not Applicable Not Applicable Not Applicable Not Applicable Not Applicable No No                                  |  |  |
| No of Shelves: Hinge Type: Hinge Included: Adjustable Legs: Fixings Included: Handle Style:               | Not Applicable Not Applicable Not Applicable Not Applicable Not Applicable No No No No                            |  |  |
| No of Shelves: Hinge Type: Hinge Included: Adjustable Legs: Fixings Included: Handle Style: Waste Shroud: | Not Applicable Not Applicable Not Applicable Not Applicable Not Applicable No No No Not Applicable Not Applicable |  |  |
| No of Shelves: Hinge Type: Hinge Included: Adjustable Legs: Fixings Included: Handle Style:               | Not Applicable Not Applicable Not Applicable Not Applicable Not Applicable No No No No                            |  |  |