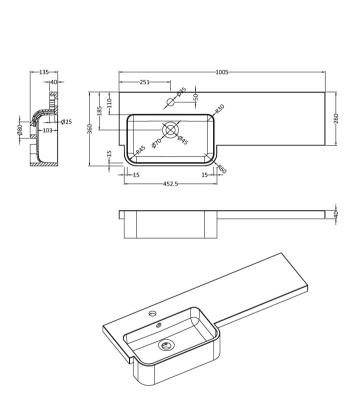

Sales Code: PMB512L Description: 1000 Round S/Recess Polymarble Basin Lh

| Product Dime                 | nsions               |                |                           |
|------------------------------|----------------------|----------------|---------------------------|
| Height (mm):                 |                      | 135            |                           |
| Width (mm):                  |                      | 1003           |                           |
| Depth (mm):                  |                      | 355            |                           |
| Nett Weight (kg):            |                      | 15             |                           |
| Packaging Din                | nensions             |                |                           |
| Height (mm):                 |                      | 190            |                           |
| Width (mm):                  |                      | 420            |                           |
| Depth (mm):                  |                      | 1060           |                           |
| Gross Weight (kg             | g):                  | 15             |                           |
| Packaging Dat                | ta                   |                |                           |
| Box Colour:                  |                      | Brown Card     | board Box                 |
| Box Qty:                     |                      | 1              |                           |
| Label Size:                  |                      | 100 x 50       |                           |
| Label Colour:                |                      | White Label    |                           |
| Label Qty:                   |                      | 2              |                           |
| Outer Box Din                | nensions (If Appli   | cable)         |                           |
| Height (mm):                 |                      |                |                           |
| Width (mm):                  |                      |                |                           |
| Depth (mm):                  |                      |                |                           |
| Gross Weight (kg             | g):                  |                |                           |
| Barcode:                     |                      | 5056211880     | 028                       |
| Product Detail               | ls                   |                |                           |
| Country of Origin            | 1:                   | China          |                           |
| Fitting Instruction          | n:                   | No             |                           |
| Certification: CE            | E & UKCA: No         | WRAS: N/A      | WRAS No: N/A              |
| Product Material:            |                      | Polymarble     |                           |
| Fixing Supplied:             |                      | No             |                           |
|                              |                      |                |                           |
| Pans/Bidets:                 | Trap Style: Not App  | olicable       | Includes Seat: No         |
| 2 1113/ 22140131             |                      |                | merades seat.             |
| Seats:                       | Seat Type: Not App   | licable        | Material: Not Applicable  |
| scats.                       | Function: Not Incl   |                | Hinge Type: Not Relevant  |
|                              | Hinge Material: Not  |                | imge type. Not netevant   |
|                              | Timge material. (40) | Перисавіс      |                           |
| G* 4                         | O 41 T No.           | t. A I* l. I . | Tier by the term          |
| Cisterns: Operating Type: No |                      |                | e Fittings: None Included |
|                              | Lever Type: Not Ap   | рисавіе        |                           |
|                              |                      |                |                           |
| Basins:                      | Tap Hole: One Tap    |                | Chain Stay Hole: No       |
|                              | Template: Not Requ   | uired          | Waste Type Req: Slotted   |
|                              | Overflow Inc: Yes    |                | Overflow Cover: Yes       |
|                              | Inner Bowl Depth (r  | nm): 103mn     | n                         |
|                              |                      |                |                           |