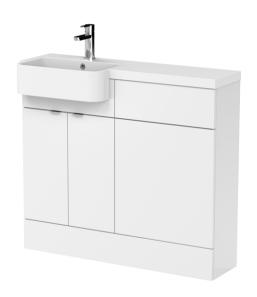

## ROXOR

Sales Code: CBI144 Description: 1000 Round Semi Rec Vanity & Wc Unit Lh