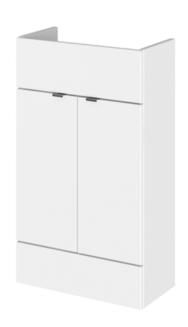

Sales Code: OFF145 Description: 500 Wc Unit (255mm Deep)

| Product Dimensions                                                                         |                                         |  |  |
|--------------------------------------------------------------------------------------------|-----------------------------------------|--|--|
| Height (mm):                                                                               | 864                                     |  |  |
| Width (mm):                                                                                | 500                                     |  |  |
| Depth (mm):                                                                                | 255                                     |  |  |
| Nett Weight (kg):                                                                          | 11.5                                    |  |  |
| Packaging Dimensions                                                                       |                                         |  |  |
| Height (mm):                                                                               | 290                                     |  |  |
| Width (mm):                                                                                | 525                                     |  |  |
| Depth (mm):                                                                                | 875                                     |  |  |
| Gross Weight (kg):                                                                         | 12                                      |  |  |
| Packaging Data                                                                             |                                         |  |  |
| Box Colour:                                                                                | Brown Cardboard Box                     |  |  |
| Box Oty:                                                                                   | 1                                       |  |  |
| Label Size:                                                                                | 100 x 50                                |  |  |
| Label Colour:                                                                              | Not Applicable                          |  |  |
| Label Oty:                                                                                 | 0                                       |  |  |
| Outer Box Dimensions (If                                                                   | Annlicable)                             |  |  |
| Height (mm):                                                                               | Аррисавіс)                              |  |  |
| Width (mm):                                                                                |                                         |  |  |
| Depth (mm):                                                                                |                                         |  |  |
| Gross Weight (kg):                                                                         |                                         |  |  |
| Barcode:                                                                                   | 5055275816752                           |  |  |
| Product Details                                                                            | 3033213010132                           |  |  |
| Country of Origin:                                                                         | China                                   |  |  |
| Fitting Instruction:                                                                       | No                                      |  |  |
| CE & UKCA:                                                                                 | N/A                                     |  |  |
| FSC Certified Materials:                                                                   | Yes                                     |  |  |
| Colour:                                                                                    | Gloss White                             |  |  |
| Construction Method:                                                                       | Cam & Wood Dowel                        |  |  |
| Construction Type:                                                                         | Rigid                                   |  |  |
| Cabinet Finish:                                                                            | MFC Painted Gloss                       |  |  |
| Fascia Finish:                                                                             | Mdf Painted Gloss                       |  |  |
| Cabinet Thickness (mm):                                                                    | 16                                      |  |  |
| Fascia Thickness (mm):                                                                     | 18                                      |  |  |
| Drawer Included:                                                                           | No                                      |  |  |
| Drawer Type:                                                                               | Not Applicable                          |  |  |
| No of Shelves:                                                                             | 0                                       |  |  |
|                                                                                            | <u> </u>                                |  |  |
|                                                                                            | Not Applicable                          |  |  |
| Hinge Type:                                                                                | Not Applicable                          |  |  |
| Hinge Type:<br>Hinge Included:                                                             | No                                      |  |  |
| Hinge Type:<br>Hinge Included:<br>Adjustable Legs:                                         | No<br>No                                |  |  |
| Hinge Type:<br>Hinge Included:<br>Adjustable Legs:<br>Fixings Included:                    | No<br>No<br>Yes                         |  |  |
| Hinge Type: Hinge Included: Adjustable Legs: Fixings Included: Handle Style:               | No<br>No<br>Yes<br>Not Applicable       |  |  |
| Hinge Type: Hinge Included: Adjustable Legs: Fixings Included: Handle Style: Waste Shroud: | No<br>No<br>Yes<br>Not Applicable<br>No |  |  |
| Hinge Type: Hinge Included: Adjustable Legs: Fixings Included: Handle Style:               | No<br>No<br>Yes<br>Not Applicable       |  |  |