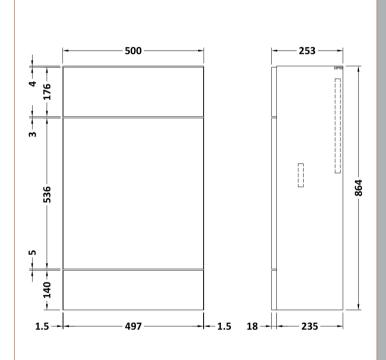

## **Packaging Details**

Barcode: 5056211889724

Sales Code: OFF105 Description: 500 Vanity Unit (255mm Deep)

| <b>Product Dimensions</b> |                              |  |  |
|---------------------------|------------------------------|--|--|
| Height (mm):              | 864                          |  |  |
| Width (mm):               | 500                          |  |  |
| Depth (mm):               | 255                          |  |  |
| Nett Weight (kg):         | 15                           |  |  |
| Packaging Dimensions      |                              |  |  |
| Height (mm):              | 290                          |  |  |
| Width (mm):               | 525                          |  |  |
| Depth (mm):               | 875                          |  |  |
| Gross Weight (kg):        | 15.5                         |  |  |
| Packaging Data            |                              |  |  |
| Box Colour:               | Brown Cardboard Box          |  |  |
| Box Oty:                  | 1                            |  |  |
| Label Size:               | 100 x 50                     |  |  |
| Label Colour:             | Not Applicable               |  |  |
| Label Oty:                | 0                            |  |  |
| Outer Box Dimensions (If  | Applicable)                  |  |  |
| Height (mm):              |                              |  |  |
| Width (mm):               |                              |  |  |
| Depth (mm):               |                              |  |  |
| Gross Weight (kg):        |                              |  |  |
| Barcode:                  | 5055275817179                |  |  |
| Product Details           |                              |  |  |
| Country of Origin:        | China                        |  |  |
| Fitting Instruction:      | No                           |  |  |
| CE & UKCA:                | N/A                          |  |  |
| FSC Certified Materials:  | Yes                          |  |  |
| Colour:                   | Gloss White                  |  |  |
| Construction Method:      | Cam & Wood Dowel             |  |  |
| Construction Type:        | Rigid                        |  |  |
| Cabinet Finish:           | MFC Painted Gloss            |  |  |
| Fascia Finish:            | Mdf Painted Gloss            |  |  |
| Cabinet Thickness (mm):   | 16                           |  |  |
| Fascia Thickness (mm):    | 18                           |  |  |
| Drawer Included:          | No                           |  |  |
| Drawer Type:              | Not Applicable               |  |  |
| No of Shelves:            | 1                            |  |  |
| Hinge Type:               | 95 Degree Clip-On Soft Close |  |  |
| Hinge Included:           | Yes                          |  |  |
| Adjustable Legs:          | No                           |  |  |
| Fixings Included:         | Yes                          |  |  |
| Handle Style:             | Contemporary                 |  |  |
| Waste Shroud:             | No                           |  |  |
| Handle Included:          | Yes                          |  |  |
| Handle Type:              | Wrapover                     |  |  |
|                           |                              |  |  |

Sales Code: OFF145 Description: 500 Wc Unit (255mm Deep)

| Product Dimensions                                                                         |                                         |  |  |
|--------------------------------------------------------------------------------------------|-----------------------------------------|--|--|
| Height (mm):                                                                               | 864                                     |  |  |
| Width (mm):                                                                                | 500                                     |  |  |
| Depth (mm):                                                                                | 255                                     |  |  |
| Nett Weight (kg):                                                                          | 11.5                                    |  |  |
| Packaging Dimensions                                                                       |                                         |  |  |
| Height (mm):                                                                               | 290                                     |  |  |
| Width (mm):                                                                                | 525                                     |  |  |
| Depth (mm):                                                                                | 875                                     |  |  |
| Gross Weight (kg):                                                                         | 12                                      |  |  |
| Packaging Data                                                                             |                                         |  |  |
| Box Colour:                                                                                | Brown Cardboard Box                     |  |  |
| Box Oty:                                                                                   | 1                                       |  |  |
| Label Size:                                                                                | 100 x 50                                |  |  |
| Label Colour:                                                                              | Not Applicable                          |  |  |
| Label Oty:                                                                                 | 0                                       |  |  |
| Outer Box Dimensions (If                                                                   | Annlicable)                             |  |  |
| Height (mm):                                                                               | Аррисавіс)                              |  |  |
| Width (mm):                                                                                |                                         |  |  |
| Depth (mm):                                                                                |                                         |  |  |
| Gross Weight (kg):                                                                         |                                         |  |  |
| Barcode:                                                                                   | 5055275816752                           |  |  |
| Product Details                                                                            | 3033213010132                           |  |  |
| Country of Origin:                                                                         | China                                   |  |  |
| Fitting Instruction:                                                                       | No                                      |  |  |
| CE & UKCA:                                                                                 | N/A                                     |  |  |
| FSC Certified Materials:                                                                   | Yes                                     |  |  |
| Colour:                                                                                    | Gloss White                             |  |  |
| Construction Method:                                                                       | Cam & Wood Dowel                        |  |  |
| Construction Type:                                                                         | Rigid                                   |  |  |
| Cabinet Finish:                                                                            | MFC Painted Gloss                       |  |  |
| Fascia Finish:                                                                             | Mdf Painted Gloss                       |  |  |
| Cabinet Thickness (mm):                                                                    | 16                                      |  |  |
| Fascia Thickness (mm):                                                                     | 18                                      |  |  |
| Drawer Included:                                                                           | No                                      |  |  |
| Drawer Type:                                                                               | Not Applicable                          |  |  |
| No of Shelves:                                                                             | 0                                       |  |  |
|                                                                                            | <u> </u>                                |  |  |
|                                                                                            | Not Applicable                          |  |  |
| Hinge Type:                                                                                | Not Applicable                          |  |  |
| Hinge Type:<br>Hinge Included:                                                             | No                                      |  |  |
| Hinge Type:<br>Hinge Included:<br>Adjustable Legs:                                         | No<br>No                                |  |  |
| Hinge Type:<br>Hinge Included:<br>Adjustable Legs:<br>Fixings Included:                    | No<br>No<br>Yes                         |  |  |
| Hinge Type: Hinge Included: Adjustable Legs: Fixings Included: Handle Style:               | No<br>No<br>Yes<br>Not Applicable       |  |  |
| Hinge Type: Hinge Included: Adjustable Legs: Fixings Included: Handle Style: Waste Shroud: | No<br>No<br>Yes<br>Not Applicable<br>No |  |  |
| Hinge Type: Hinge Included: Adjustable Legs: Fixings Included: Handle Style:               | No<br>No<br>Yes<br>Not Applicable       |  |  |