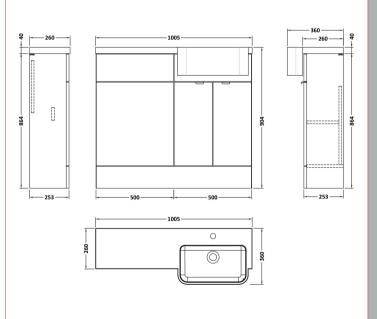

## **Packaging Details**

Barcode: 5056211889724

Sales Code: OFF105 Description: 500 Vanity Unit (255mm Deep)

| <b>Product Dimensions</b> |                              |  |  |
|---------------------------|------------------------------|--|--|
| Height (mm):              | 864                          |  |  |
| Width (mm):               | 500                          |  |  |
| Depth (mm):               | 255                          |  |  |
| Nett Weight (kg):         | 15                           |  |  |
| Packaging Dimensions      |                              |  |  |
| Height (mm):              | 290                          |  |  |
| Width (mm):               | 525                          |  |  |
| Depth (mm):               | 875                          |  |  |
| Gross Weight (kg):        | 15.5                         |  |  |
| Packaging Data            |                              |  |  |
| Box Colour:               | Brown Cardboard Box          |  |  |
| Box Oty:                  | 1                            |  |  |
| Label Size:               | 100 x 50                     |  |  |
| Label Colour:             | Not Applicable               |  |  |
| Label Oty:                | 0                            |  |  |
| Outer Box Dimensions (If  | Applicable)                  |  |  |
| Height (mm):              |                              |  |  |
| Width (mm):               |                              |  |  |
| Depth (mm):               |                              |  |  |
| Gross Weight (kg):        |                              |  |  |
| Barcode:                  | 5055275817179                |  |  |
| Product Details           |                              |  |  |
| Country of Origin:        | China                        |  |  |
| Fitting Instruction:      | No                           |  |  |
| CE & UKCA:                | N/A                          |  |  |
| FSC Certified Materials:  | Yes                          |  |  |
| Colour:                   | Gloss White                  |  |  |
| Construction Method:      | Cam & Wood Dowel             |  |  |
| Construction Type:        | Rigid                        |  |  |
| Cabinet Finish:           | MFC Painted Gloss            |  |  |
| Fascia Finish:            | Mdf Painted Gloss            |  |  |
| Cabinet Thickness (mm):   | 16                           |  |  |
| Fascia Thickness (mm):    | 18                           |  |  |
| Drawer Included:          | No                           |  |  |
| Drawer Type:              | Not Applicable               |  |  |
| No of Shelves:            | 1                            |  |  |
| Hinge Type:               | 95 Degree Clip-On Soft Close |  |  |
| Hinge Included:           | Yes                          |  |  |
| Adjustable Legs:          | No                           |  |  |
| Fixings Included:         | Yes                          |  |  |
| Handle Style:             | Contemporary                 |  |  |
| Waste Shroud:             | No                           |  |  |
| Handle Included:          | Yes                          |  |  |
| Handle Type:              | Wrapover                     |  |  |
|                           |                              |  |  |

Sales Code: OFF145 Description: 500 Wc Unit (255mm Deep)

| Product Dimensions                                                                         |                                         |  |  |
|--------------------------------------------------------------------------------------------|-----------------------------------------|--|--|
| Height (mm):                                                                               | 864                                     |  |  |
| Width (mm):                                                                                | 500                                     |  |  |
| Depth (mm):                                                                                | 255                                     |  |  |
| Nett Weight (kg):                                                                          | 11.5                                    |  |  |
| Packaging Dimensions                                                                       |                                         |  |  |
| Height (mm):                                                                               | 290                                     |  |  |
| Width (mm):                                                                                | 525                                     |  |  |
| Depth (mm):                                                                                | 875                                     |  |  |
| Gross Weight (kg):                                                                         | 12                                      |  |  |
| Packaging Data                                                                             |                                         |  |  |
| Box Colour:                                                                                | Brown Cardboard Box                     |  |  |
| Box Oty:                                                                                   | 1                                       |  |  |
| Label Size:                                                                                | 100 x 50                                |  |  |
| Label Colour:                                                                              | Not Applicable                          |  |  |
| Label Oty:                                                                                 | 0                                       |  |  |
| Outer Box Dimensions (If                                                                   | Annlicable)                             |  |  |
| Height (mm):                                                                               | Аррисавіс)                              |  |  |
| Width (mm):                                                                                |                                         |  |  |
| Depth (mm):                                                                                |                                         |  |  |
| Gross Weight (kg):                                                                         |                                         |  |  |
| Barcode:                                                                                   | 5055275816752                           |  |  |
| Product Details                                                                            | 3033213010132                           |  |  |
| Country of Origin:                                                                         | China                                   |  |  |
| Fitting Instruction:                                                                       | No                                      |  |  |
| CE & UKCA:                                                                                 | N/A                                     |  |  |
| FSC Certified Materials:                                                                   | Yes                                     |  |  |
| Colour:                                                                                    | Gloss White                             |  |  |
| Construction Method:                                                                       | Cam & Wood Dowel                        |  |  |
| Construction Type:                                                                         | Rigid                                   |  |  |
| Cabinet Finish:                                                                            | MFC Painted Gloss                       |  |  |
| Fascia Finish:                                                                             | Mdf Painted Gloss                       |  |  |
| Cabinet Thickness (mm):                                                                    | 16                                      |  |  |
| Fascia Thickness (mm):                                                                     | 18                                      |  |  |
| Drawer Included:                                                                           | No                                      |  |  |
| Drawer Type:                                                                               | Not Applicable                          |  |  |
| No of Shelves:                                                                             | 0                                       |  |  |
|                                                                                            | <u> </u>                                |  |  |
|                                                                                            | Not Applicable                          |  |  |
| Hinge Type:                                                                                | Not Applicable                          |  |  |
| Hinge Type:<br>Hinge Included:                                                             | No                                      |  |  |
| Hinge Type:<br>Hinge Included:<br>Adjustable Legs:                                         | No<br>No                                |  |  |
| Hinge Type:<br>Hinge Included:<br>Adjustable Legs:<br>Fixings Included:                    | No<br>No<br>Yes                         |  |  |
| Hinge Type: Hinge Included: Adjustable Legs: Fixings Included: Handle Style:               | No<br>No<br>Yes<br>Not Applicable       |  |  |
| Hinge Type: Hinge Included: Adjustable Legs: Fixings Included: Handle Style: Waste Shroud: | No<br>No<br>Yes<br>Not Applicable<br>No |  |  |
| Hinge Type: Hinge Included: Adjustable Legs: Fixings Included: Handle Style:               | No<br>No<br>Yes<br>Not Applicable       |  |  |

Sales Code: PMB512R Description: 1000 Round S/Recess Polymarble Basin Rh

| Product Dime                  | nsions                                          |                                                        |                          |  |
|-------------------------------|-------------------------------------------------|--------------------------------------------------------|--------------------------|--|
| Height (mm):                  |                                                 | 135                                                    |                          |  |
| Width (mm):                   |                                                 | 1003                                                   |                          |  |
| Depth (mm): Nett Weight (kg): |                                                 | 355<br>15                                              |                          |  |
|                               |                                                 |                                                        |                          |  |
| Height (mm):                  |                                                 | 190                                                    |                          |  |
| Width (mm):                   |                                                 | 420                                                    |                          |  |
| Depth (mm):                   |                                                 | 1060                                                   |                          |  |
| Gross Weight (kg):            |                                                 | 15                                                     |                          |  |
| Packaging Da                  | ta                                              |                                                        |                          |  |
| Box Colour:                   |                                                 | Brown Card                                             | board Box                |  |
| Box Qty:                      |                                                 | 1                                                      |                          |  |
| Label Size:                   |                                                 | 100 x 50                                               |                          |  |
| Label Colour:                 |                                                 | White Label                                            |                          |  |
| Label Qty:                    |                                                 | 2                                                      |                          |  |
| Outer Box Di                  | mensions (If Appli                              | cable)                                                 |                          |  |
| Height (mm):                  | <u> </u>                                        |                                                        |                          |  |
| Width (mm):                   |                                                 |                                                        |                          |  |
| Depth (mm):                   |                                                 |                                                        |                          |  |
| Gross Weight (kg              | g):                                             |                                                        |                          |  |
| Barcode:                      | Į.                                              | 5056211880                                             | 035                      |  |
| Product Detai                 | ls                                              |                                                        |                          |  |
| Country of Origi              | n: (                                            | China                                                  |                          |  |
| Fitting Instruction:          |                                                 | No                                                     |                          |  |
| Certification: Cl             | E & UKCA: No V                                  | VRAS: N/A                                              | WRAS No: N/A             |  |
| Product Material              | : 1                                             | Polymarble                                             |                          |  |
| Fixing Supplied:              | ı                                               | No                                                     |                          |  |
| Pans/Bidets:                  | Trap Style: Not App                             | licable                                                | Includes Seat: No        |  |
|                               |                                                 |                                                        |                          |  |
| Seats:                        | Seat Type: Not App                              | licable                                                | Material: Not Applicable |  |
|                               | Function: Not Included Hinge Type: Not Relevant |                                                        |                          |  |
|                               | Hinge Material: Not                             | Applicable                                             |                          |  |
| Cisterns:                     | Operating Type: No                              | t Applicable                                           | Fittings: None Included  |  |
|                               |                                                 | Lever Type: Not Applicable  Lever Type: Not Applicable |                          |  |
|                               |                                                 |                                                        |                          |  |
| Basins:                       | Tap Hole: One Tapl                              | nole                                                   | Chain Stay Hole: No      |  |
|                               | Template: Not Requ                              |                                                        | Waste Type Reg: Slotted  |  |
|                               | Overflow Inc: Yes                               |                                                        | Overflow Cover: Yes      |  |
|                               | Inner Bowl Depth (n                             | ım): 103mm                                             | 1                        |  |