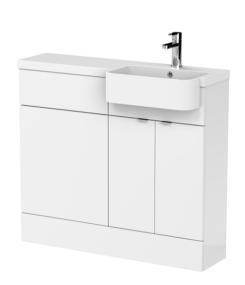

## ROXOR

Sales Code: CBI145 Description: 1000 Round Semi Rec Vanity & Wc Unit Rh