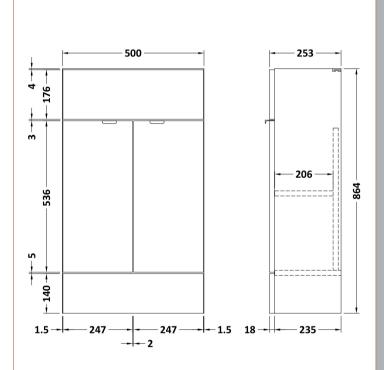

## **Packaging Details**

Barcode: 5056211889724

Sales Code: OFF105 Description: 500 Vanity Unit (255mm Deep)

| <b>Product Dimensions</b> |                              |  |  |
|---------------------------|------------------------------|--|--|
| Height (mm):              | 864                          |  |  |
| Width (mm):               | 500                          |  |  |
| Depth (mm):               | 255                          |  |  |
| Nett Weight (kg):         | 15                           |  |  |
| Packaging Dimensions      |                              |  |  |
| Height (mm):              | 290                          |  |  |
| Width (mm):               | 525                          |  |  |
| Depth (mm):               | 875                          |  |  |
| Gross Weight (kg):        | 15.5                         |  |  |
| Packaging Data            |                              |  |  |
| Box Colour:               | Brown Cardboard Box          |  |  |
| Box Oty:                  | 1                            |  |  |
| Label Size:               | 100 x 50                     |  |  |
| Label Colour:             | Not Applicable               |  |  |
| Label Oty:                | 0                            |  |  |
| Outer Box Dimensions (If  | Applicable)                  |  |  |
| Height (mm):              |                              |  |  |
| Width (mm):               |                              |  |  |
| Depth (mm):               |                              |  |  |
| Gross Weight (kg):        |                              |  |  |
| Barcode:                  | 5055275817179                |  |  |
| Product Details           |                              |  |  |
| Country of Origin:        | China                        |  |  |
| Fitting Instruction:      | No                           |  |  |
| CE & UKCA:                | N/A                          |  |  |
| FSC Certified Materials:  | Yes                          |  |  |
| Colour:                   | Gloss White                  |  |  |
| Construction Method:      | Cam & Wood Dowel             |  |  |
| Construction Type:        | Rigid                        |  |  |
| Cabinet Finish:           | MFC Painted Gloss            |  |  |
| Fascia Finish:            | Mdf Painted Gloss            |  |  |
| Cabinet Thickness (mm):   | 16                           |  |  |
| Fascia Thickness (mm):    | 18                           |  |  |
| Drawer Included:          | No                           |  |  |
| Drawer Type:              | Not Applicable               |  |  |
| No of Shelves:            | 1                            |  |  |
| Hinge Type:               | 95 Degree Clip-On Soft Close |  |  |
| Hinge Included:           | Yes                          |  |  |
| Adjustable Legs:          | No                           |  |  |
| Fixings Included:         | Yes                          |  |  |
| Handle Style:             | Contemporary                 |  |  |
| Waste Shroud:             | No                           |  |  |
| Handle Included:          | Yes                          |  |  |
| Handle Type:              | Wrapover                     |  |  |
|                           |                              |  |  |

Sales Code: OFF145 Description: 500 Wc Unit (255mm Deep)

| Product Dimensions                                                                         |                                         |  |  |
|--------------------------------------------------------------------------------------------|-----------------------------------------|--|--|
| Height (mm):                                                                               | 864                                     |  |  |
| Width (mm):                                                                                | 500                                     |  |  |
| Depth (mm):                                                                                | 255                                     |  |  |
| Nett Weight (kg):                                                                          | 11.5                                    |  |  |
| Packaging Dimensions                                                                       |                                         |  |  |
| Height (mm):                                                                               | 290                                     |  |  |
| Width (mm):                                                                                | 525                                     |  |  |
| Depth (mm):                                                                                | 875                                     |  |  |
| Gross Weight (kg):                                                                         | 12                                      |  |  |
| Packaging Data                                                                             |                                         |  |  |
| Box Colour:                                                                                | Brown Cardboard Box                     |  |  |
| Box Oty:                                                                                   | 1                                       |  |  |
| Label Size:                                                                                | 100 x 50                                |  |  |
| Label Colour:                                                                              | Not Applicable                          |  |  |
| Label Oty:                                                                                 | 0                                       |  |  |
| Outer Box Dimensions (If                                                                   | Annlicable)                             |  |  |
| Height (mm):                                                                               | Аррисавіс)                              |  |  |
| Width (mm):                                                                                |                                         |  |  |
| Depth (mm):                                                                                |                                         |  |  |
| Gross Weight (kg):                                                                         |                                         |  |  |
| Barcode:                                                                                   | 5055275816752                           |  |  |
| Product Details                                                                            | 3033213010132                           |  |  |
| Country of Origin:                                                                         | China                                   |  |  |
| Fitting Instruction:                                                                       | No                                      |  |  |
| CE & UKCA:                                                                                 | N/A                                     |  |  |
| FSC Certified Materials:                                                                   | Yes                                     |  |  |
| Colour:                                                                                    | Gloss White                             |  |  |
| Construction Method:                                                                       | Cam & Wood Dowel                        |  |  |
| Construction Type:                                                                         | Rigid                                   |  |  |
| Cabinet Finish:                                                                            | MFC Painted Gloss                       |  |  |
| Fascia Finish:                                                                             | Mdf Painted Gloss                       |  |  |
| Cabinet Thickness (mm):                                                                    | 16                                      |  |  |
| Fascia Thickness (mm):                                                                     | 18                                      |  |  |
| Drawer Included:                                                                           | No                                      |  |  |
| Drawer Type:                                                                               | Not Applicable                          |  |  |
| No of Shelves:                                                                             | 0                                       |  |  |
|                                                                                            | <u> </u>                                |  |  |
|                                                                                            | Not Applicable                          |  |  |
| Hinge Type:                                                                                | Not Applicable                          |  |  |
| Hinge Type:<br>Hinge Included:                                                             | No                                      |  |  |
| Hinge Type:<br>Hinge Included:<br>Adjustable Legs:                                         | No<br>No                                |  |  |
| Hinge Type:<br>Hinge Included:<br>Adjustable Legs:<br>Fixings Included:                    | No<br>No<br>Yes                         |  |  |
| Hinge Type: Hinge Included: Adjustable Legs: Fixings Included: Handle Style:               | No<br>No<br>Yes<br>Not Applicable       |  |  |
| Hinge Type: Hinge Included: Adjustable Legs: Fixings Included: Handle Style: Waste Shroud: | No<br>No<br>Yes<br>Not Applicable<br>No |  |  |
| Hinge Type: Hinge Included: Adjustable Legs: Fixings Included: Handle Style:               | No<br>No<br>Yes<br>Not Applicable       |  |  |