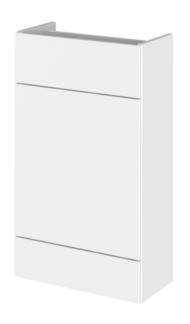

## **Packaging Details**

Barcode: 5056211889724

Sales Code: OFF105 Description: 500 Vanity Unit (255mm Deep)

| <b>Product Dimensions</b> |                              |  |  |
|---------------------------|------------------------------|--|--|
| Height (mm):              | 864                          |  |  |
| Width (mm):               | 500                          |  |  |
| Depth (mm):               | 255                          |  |  |
| Nett Weight (kg):         | 15                           |  |  |
| Packaging Dimensions      |                              |  |  |
| Height (mm):              | 290                          |  |  |
| Width (mm):               | 525                          |  |  |
| Depth (mm):               | 875                          |  |  |
| Gross Weight (kg):        | 15.5                         |  |  |
| Packaging Data            |                              |  |  |
| Box Colour:               | Brown Cardboard Box          |  |  |
| Box Oty:                  | 1                            |  |  |
| Label Size:               | 100 x 50                     |  |  |
| Label Colour:             | Not Applicable               |  |  |
| Label Oty:                | 0                            |  |  |
| Outer Box Dimensions (If  | Applicable)                  |  |  |
| Height (mm):              |                              |  |  |
| Width (mm):               |                              |  |  |
| Depth (mm):               |                              |  |  |
| Gross Weight (kg):        |                              |  |  |
| Barcode:                  | 5055275817179                |  |  |
| Product Details           |                              |  |  |
| Country of Origin:        | China                        |  |  |
| Fitting Instruction:      | No                           |  |  |
| CE & UKCA:                | N/A                          |  |  |
| FSC Certified Materials:  | Yes                          |  |  |
| Colour:                   | Gloss White                  |  |  |
| Construction Method:      | Cam & Wood Dowel             |  |  |
| Construction Type:        | Rigid                        |  |  |
| Cabinet Finish:           | MFC Painted Gloss            |  |  |
| Fascia Finish:            | Mdf Painted Gloss            |  |  |
| Cabinet Thickness (mm):   | 16                           |  |  |
| Fascia Thickness (mm):    | 18                           |  |  |
| Drawer Included:          | No                           |  |  |
| Drawer Type:              | Not Applicable               |  |  |
| No of Shelves:            | 1                            |  |  |
| Hinge Type:               | 95 Degree Clip-On Soft Close |  |  |
| Hinge Included:           | Yes                          |  |  |
| Adjustable Legs:          | No                           |  |  |
| Fixings Included:         | Yes                          |  |  |
| Handle Style:             | Contemporary                 |  |  |
| Waste Shroud:             | No                           |  |  |
| Handle Included:          | Yes                          |  |  |
| Handle Type:              | Wrapover                     |  |  |
|                           |                              |  |  |

Sales Code: OFF145 Description: 500 Wc Unit (255mm Deep)

| Product Dimensions                                                                         |                                         |  |  |
|--------------------------------------------------------------------------------------------|-----------------------------------------|--|--|
| Height (mm):                                                                               | 864                                     |  |  |
| Width (mm):                                                                                | 500                                     |  |  |
| Depth (mm):                                                                                | 255                                     |  |  |
| Nett Weight (kg):                                                                          | 11.5                                    |  |  |
| Packaging Dimensions                                                                       |                                         |  |  |
| Height (mm):                                                                               | 290                                     |  |  |
| Width (mm):                                                                                | 525                                     |  |  |
| Depth (mm):                                                                                | 875                                     |  |  |
| Gross Weight (kg):                                                                         | 12                                      |  |  |
| Packaging Data                                                                             |                                         |  |  |
| Box Colour:                                                                                | Brown Cardboard Box                     |  |  |
| Box Oty:                                                                                   | 1                                       |  |  |
| Label Size:                                                                                | 100 x 50                                |  |  |
| Label Colour:                                                                              | Not Applicable                          |  |  |
| Label Oty:                                                                                 | 0                                       |  |  |
| Outer Box Dimensions (If                                                                   | Annlicable)                             |  |  |
| Height (mm):                                                                               | Аррисавіс)                              |  |  |
| Width (mm):                                                                                |                                         |  |  |
| Depth (mm):                                                                                |                                         |  |  |
| Gross Weight (kg):                                                                         |                                         |  |  |
| Barcode:                                                                                   | 5055275816752                           |  |  |
| Product Details                                                                            | 3033213010132                           |  |  |
| Country of Origin:                                                                         | China                                   |  |  |
| Fitting Instruction:                                                                       | No                                      |  |  |
| CE & UKCA:                                                                                 | N/A                                     |  |  |
| FSC Certified Materials:                                                                   | Yes                                     |  |  |
| Colour:                                                                                    | Gloss White                             |  |  |
| Construction Method:                                                                       | Cam & Wood Dowel                        |  |  |
| Construction Type:                                                                         | Rigid                                   |  |  |
| Cabinet Finish:                                                                            | MFC Painted Gloss                       |  |  |
| Fascia Finish:                                                                             | Mdf Painted Gloss                       |  |  |
| Cabinet Thickness (mm):                                                                    | 16                                      |  |  |
| Fascia Thickness (mm):                                                                     | 18                                      |  |  |
| Drawer Included:                                                                           | No                                      |  |  |
| Drawer Type:                                                                               | Not Applicable                          |  |  |
| No of Shelves:                                                                             | 0                                       |  |  |
|                                                                                            | <u> </u>                                |  |  |
|                                                                                            | Not Applicable                          |  |  |
| Hinge Type:                                                                                | Not Applicable                          |  |  |
| Hinge Type:<br>Hinge Included:                                                             | No                                      |  |  |
| Hinge Type:<br>Hinge Included:<br>Adjustable Legs:                                         | No<br>No                                |  |  |
| Hinge Type:<br>Hinge Included:<br>Adjustable Legs:<br>Fixings Included:                    | No<br>No<br>Yes                         |  |  |
| Hinge Type: Hinge Included: Adjustable Legs: Fixings Included: Handle Style:               | No<br>No<br>Yes<br>Not Applicable       |  |  |
| Hinge Type: Hinge Included: Adjustable Legs: Fixings Included: Handle Style: Waste Shroud: | No<br>No<br>Yes<br>Not Applicable<br>No |  |  |
| Hinge Type: Hinge Included: Adjustable Legs: Fixings Included: Handle Style:               | No<br>No<br>Yes<br>Not Applicable       |  |  |