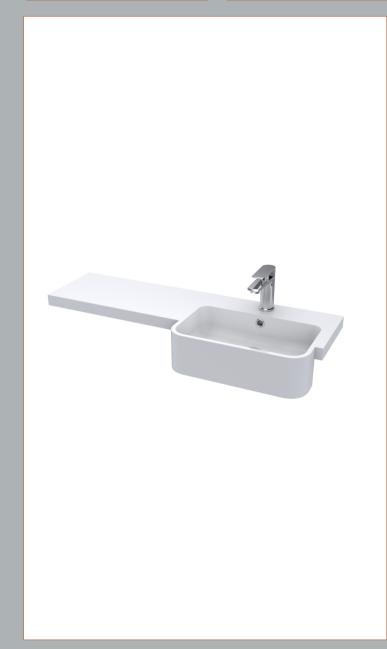

Sales Code: PMB512R Description: 1000 Round S/Recess Polymarble Basin Rh

| Product Dime                  | nsions                                          |                                                        |                          |  |
|-------------------------------|-------------------------------------------------|--------------------------------------------------------|--------------------------|--|
| Height (mm):                  |                                                 | 135                                                    |                          |  |
| Width (mm):                   |                                                 | 1003                                                   |                          |  |
| Depth (mm): Nett Weight (kg): |                                                 | 355<br>15                                              |                          |  |
|                               |                                                 |                                                        |                          |  |
| Height (mm):                  |                                                 | 190                                                    |                          |  |
| Width (mm):                   |                                                 | 420                                                    |                          |  |
| Depth (mm):                   |                                                 | 1060                                                   |                          |  |
| Gross Weight (kg):            |                                                 | 15                                                     |                          |  |
| Packaging Da                  | ta                                              |                                                        |                          |  |
| Box Colour:                   |                                                 | Brown Card                                             | board Box                |  |
| Box Qty:                      |                                                 | 1                                                      |                          |  |
| Label Size:                   |                                                 | 100 x 50                                               |                          |  |
| Label Colour:                 |                                                 | White Label                                            |                          |  |
| Label Qty:                    |                                                 | 2                                                      |                          |  |
| Outer Box Di                  | mensions (If Appli                              | cable)                                                 |                          |  |
| Height (mm):                  | <u> </u>                                        |                                                        |                          |  |
| Width (mm):                   |                                                 |                                                        |                          |  |
| Depth (mm):                   |                                                 |                                                        |                          |  |
| Gross Weight (kg              | g):                                             |                                                        |                          |  |
| Barcode:                      | Į.                                              | 5056211880                                             | 035                      |  |
| Product Detai                 | ls                                              |                                                        |                          |  |
| Country of Origi              | n: (                                            | China                                                  |                          |  |
| Fitting Instruction:          |                                                 | No                                                     |                          |  |
| Certification: Cl             | E & UKCA: No V                                  | VRAS: N/A                                              | WRAS No: N/A             |  |
| Product Material              | : 1                                             | Polymarble                                             |                          |  |
| Fixing Supplied:              | ı                                               | No                                                     |                          |  |
| Pans/Bidets:                  | Trap Style: Not App                             | licable                                                | Includes Seat: No        |  |
|                               |                                                 |                                                        |                          |  |
| Seats:                        | Seat Type: Not App                              | licable                                                | Material: Not Applicable |  |
|                               | Function: Not Included Hinge Type: Not Relevant |                                                        |                          |  |
|                               | Hinge Material: Not                             | Applicable                                             |                          |  |
| Cisterns:                     | Operating Type: No                              | t Applicable                                           | Fittings: None Included  |  |
|                               |                                                 | Lever Type: Not Applicable  Lever Type: Not Applicable |                          |  |
|                               |                                                 |                                                        |                          |  |
| Basins:                       | Tap Hole: One Tapl                              | nole                                                   | Chain Stay Hole: No      |  |
|                               | Template: Not Requ                              |                                                        | Waste Type Reg: Slotted  |  |
|                               | Overflow Inc: Yes                               |                                                        | Overflow Cover: Yes      |  |
|                               | Inner Bowl Depth (n                             | ım): 103mm                                             | 1                        |  |