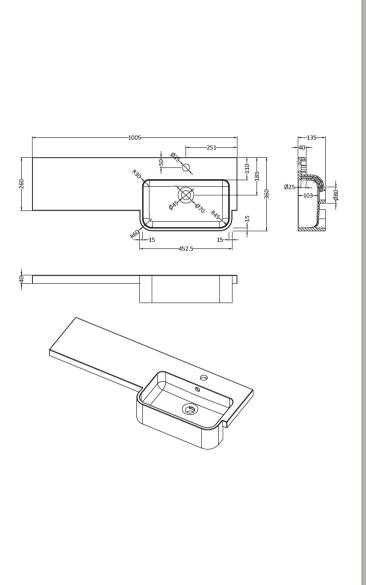

Sales Code: PMB512R Description: 1000 Round S/Recess Polymarble Basin Rh

| Product Dime                  | nsions                                          |                                                        |                          |  |
|-------------------------------|-------------------------------------------------|--------------------------------------------------------|--------------------------|--|
| Height (mm):                  |                                                 | 135                                                    |                          |  |
| Width (mm):                   |                                                 | 1003                                                   |                          |  |
| Depth (mm): Nett Weight (kg): |                                                 | 355<br>15                                              |                          |  |
|                               |                                                 |                                                        |                          |  |
| Height (mm):                  |                                                 | 190                                                    |                          |  |
| Width (mm):                   |                                                 | 420                                                    |                          |  |
| Depth (mm):                   |                                                 | 1060                                                   |                          |  |
| Gross Weight (kg):            |                                                 | 15                                                     |                          |  |
| Packaging Da                  | ta                                              |                                                        |                          |  |
| Box Colour:                   |                                                 | Brown Card                                             | board Box                |  |
| Box Qty:                      |                                                 | 1                                                      |                          |  |
| Label Size:                   |                                                 | 100 x 50                                               |                          |  |
| Label Colour:                 |                                                 | White Label                                            |                          |  |
| Label Qty:                    |                                                 | 2                                                      |                          |  |
| Outer Box Di                  | mensions (If Appli                              | cable)                                                 |                          |  |
| Height (mm):                  | <u> </u>                                        |                                                        |                          |  |
| Width (mm):                   |                                                 |                                                        |                          |  |
| Depth (mm):                   |                                                 |                                                        |                          |  |
| Gross Weight (kg              | g):                                             |                                                        |                          |  |
| Barcode:                      | Į.                                              | 5056211880                                             | 035                      |  |
| Product Detai                 | ls                                              |                                                        |                          |  |
| Country of Origi              | n: (                                            | China                                                  |                          |  |
| Fitting Instruction:          |                                                 | No                                                     |                          |  |
| Certification: Cl             | E & UKCA: No V                                  | VRAS: N/A                                              | WRAS No: N/A             |  |
| Product Material              | : 1                                             | Polymarble                                             |                          |  |
| Fixing Supplied:              | ı                                               | No                                                     |                          |  |
| Pans/Bidets:                  | Trap Style: Not App                             | licable                                                | Includes Seat: No        |  |
|                               |                                                 |                                                        |                          |  |
| Seats:                        | Seat Type: Not App                              | licable                                                | Material: Not Applicable |  |
|                               | Function: Not Included Hinge Type: Not Relevant |                                                        |                          |  |
|                               | Hinge Material: Not                             | Applicable                                             |                          |  |
| Cisterns:                     | Operating Type: No                              | t Applicable                                           | Fittings: None Included  |  |
|                               |                                                 | Lever Type: Not Applicable  Lever Type: Not Applicable |                          |  |
|                               |                                                 |                                                        |                          |  |
| Basins:                       | Tap Hole: One Tapl                              | nole                                                   | Chain Stay Hole: No      |  |
|                               | Template: Not Requ                              |                                                        | Waste Type Reg: Slotted  |  |
|                               | Overflow Inc: Yes                               |                                                        | Overflow Cover: Yes      |  |
|                               | Inner Bowl Depth (n                             | ım): 103mm                                             | 1                        |  |