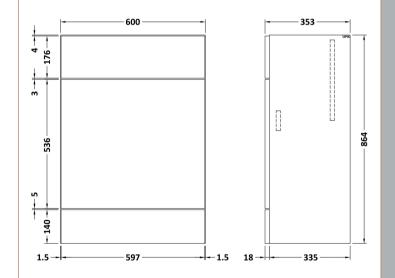

## TECHNICAL DATA SHEET

ROXOR

Sales Code: OFF148

| Product Dimensions         |                     |  |
|----------------------------|---------------------|--|
| Height (mm):               | 864                 |  |
| Width (mm):                | 600                 |  |
| Depth (mm):                | 355                 |  |
| Nett Weight (kg):          | 15.5                |  |
| Packaging Dimensions       |                     |  |
| Height (mm):               | 375                 |  |
| Width (mm):                | 620                 |  |
| Depth (mm):                | 900                 |  |
| Gross Weight (kg):         | 16                  |  |
| Packaging Data             |                     |  |
| Box Colour:                | Brown Cardboard Box |  |
| Box Qty:                   | 1                   |  |
| Label Size:                | 100 x 50            |  |
| Label Colour:              | Not Applicable      |  |
| Label Qty:                 | 0                   |  |
| Outer Box Dimensions (If A | Applicable)         |  |
| Height (mm):               |                     |  |
| Width (mm):                |                     |  |
| Depth (mm):                |                     |  |
| Gross Weight (kg):         |                     |  |
| Barcode:                   | 5055275820285       |  |
| Product Details            |                     |  |
| Country of Origin:         | China               |  |
| Fitting Instruction:       | No                  |  |
| CE & UKCA:                 | N/A                 |  |
| FSC Certified Materials:   | Yes                 |  |
| Colour:                    | Gloss White         |  |
| Construction Method:       | Cam & Wood Dowel    |  |
| Construction Type:         | Rigid               |  |
| Cabinet Finish:            | MFC Painted Gloss   |  |
| Fascia Finish:             | Mdf Painted Gloss   |  |
| Cabinet Thickness (mm):    | 16                  |  |
| Fascia Thickness (mm):     | 18                  |  |
| Drawer Included:           | No                  |  |
| Drawer Type:               | Not Applicable      |  |
| No of Shelves:             | 0                   |  |
| Hinge Type:                | Not Applicable      |  |
| Hinge Included:            | No                  |  |
| Adjustable Legs:           | No                  |  |
| Fixings Included:          | Yes                 |  |
| Handle Style:              | Not Applicable      |  |
| Waste Shroud:              | No                  |  |
| Handle Included:           | No                  |  |
| Handle Type:               | Not Applicable      |  |