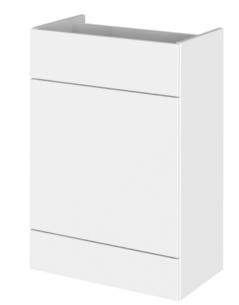

## TECHNICAL DATA SHEET

ROXOR

Sales Code: OFF144

**Description:** 600 Wc Unit Top 605X360