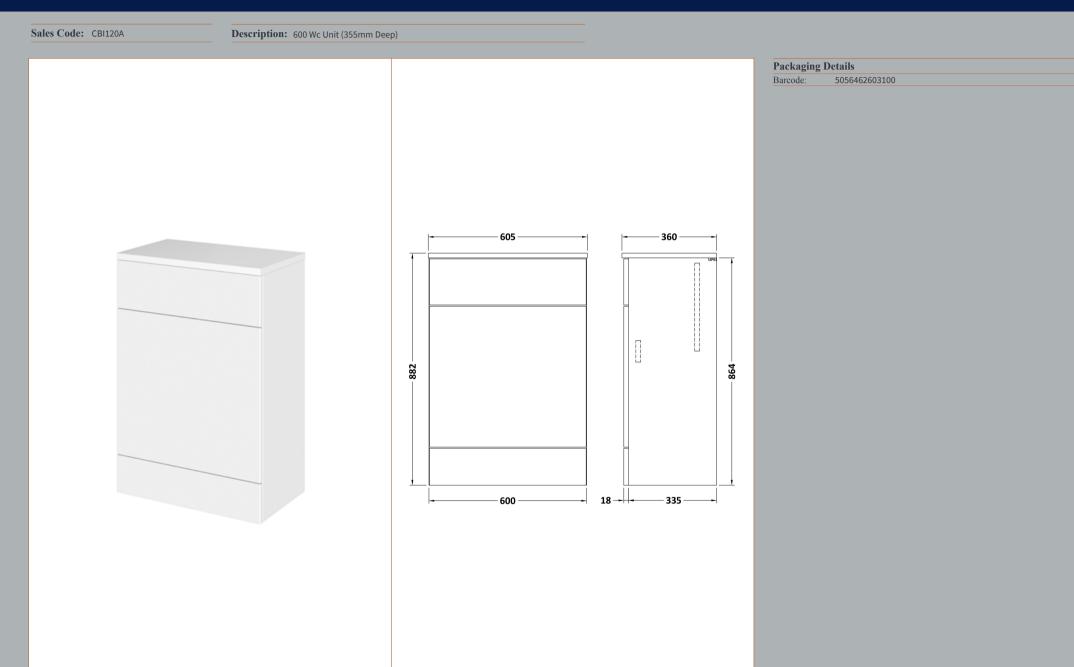

## TECHNICAL DATA SHEET

ROXOR

Sales Code: OFF148

| Product Dimensions         |                     |  |
|----------------------------|---------------------|--|
| Height (mm):               | 864                 |  |
| Width (mm):                | 600                 |  |
| Depth (mm):                | 355                 |  |
| Nett Weight (kg):          | 15.5                |  |
| Packaging Dimensions       |                     |  |
| Height (mm):               | 375                 |  |
| Width (mm):                | 620                 |  |
| Depth (mm):                | 900                 |  |
| Gross Weight (kg):         | 16                  |  |
| Packaging Data             |                     |  |
| Box Colour:                | Brown Cardboard Box |  |
| Box Qty:                   | 1                   |  |
| Label Size:                | 100 x 50            |  |
| Label Colour:              | Not Applicable      |  |
| Label Qty:                 | 0                   |  |
| Outer Box Dimensions (If A | Applicable)         |  |
| Height (mm):               |                     |  |
| Width (mm):                |                     |  |
| Depth (mm):                |                     |  |
| Gross Weight (kg):         |                     |  |
| Barcode:                   | 5055275820285       |  |
| Product Details            |                     |  |
| Country of Origin:         | China               |  |
| Fitting Instruction:       | No                  |  |
| CE & UKCA:                 | N/A                 |  |
| FSC Certified Materials:   | Yes                 |  |
| Colour:                    | Gloss White         |  |
| Construction Method:       | Cam & Wood Dowel    |  |
| Construction Type:         | Rigid               |  |
| Cabinet Finish:            | MFC Painted Gloss   |  |
| Fascia Finish:             | Mdf Painted Gloss   |  |
| Cabinet Thickness (mm):    | 16                  |  |
| Fascia Thickness (mm):     | 18                  |  |
| Drawer Included:           | No                  |  |
| Drawer Type:               | Not Applicable      |  |
| No of Shelves:             | 0                   |  |
| Hinge Type:                | Not Applicable      |  |
| Hinge Included:            | No                  |  |
| Adjustable Legs:           | No                  |  |
| Fixings Included:          | Yes                 |  |
| Handle Style:              | Not Applicable      |  |
| Waste Shroud:              | No                  |  |
| Handle Included:           | No                  |  |
| Handle Type:               | Not Applicable      |  |