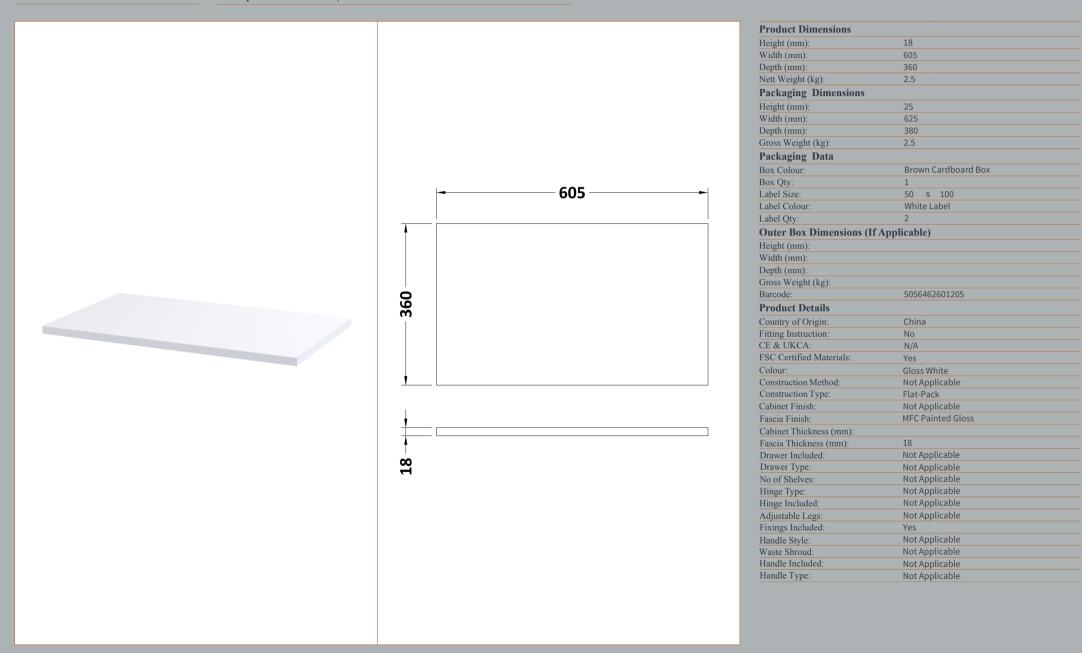

## TECHNICAL DATA SHEET

ROXOR

Sales Code: OFF144

**Description:** 600 Wc Unit Top 605X360