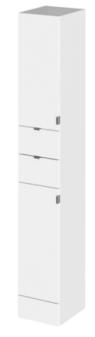

## FURNITURE

Sales Code: OFF162

**Description:** 300 Tall Unit (355mm Deep)

| Product Dimensions       |                              |
|--------------------------|------------------------------|
| Height (mm):             | 1940                         |
| Width (mm):              | 300                          |
| Depth (mm):              | 355                          |
| Nett Weight (kg):        | 13                           |
| Packaging Dimensions     |                              |
| Height (mm):             | 365                          |
| Width (mm):              | 310                          |
| Depth (mm):              | 1950                         |
| Gross Weight (kg):       | 13.5                         |
| Packaging Data           |                              |
| Box Colour:              | Brown Cardboard Box          |
| Box Oty:                 | 1                            |
| Label Size:              | 100 x 50                     |
| Label Colour:            | Not Applicable               |
| Label Qty:               | 0                            |
| Outer Box Dimensions (If | Applicable)                  |
| Height (mm):             | FT (MARK)                    |
| Width (mm):              |                              |
| Depth (mm):              |                              |
| Gross Weight (kg):       |                              |
| Barcode:                 | 5055275826898                |
| Product Details          |                              |
| Country of Origin:       | China                        |
| Fitting Instruction:     | No                           |
| CE & UKCA:               | N/A                          |
| FSC Certified Materials: | Yes                          |
| Colour:                  | Gloss White                  |
| Construction Method:     | Cam & Wood Dowel             |
| Construction Type:       | Rigid                        |
| Cabinet Finish:          | MFC Painted Gloss            |
| Fascia Finish:           | Mdf Painted Gloss            |
| Cabinet Thickness (mm):  | 16                           |
| Fascia Thickness (mm):   | 18                           |
| Drawer Included:         | Yes                          |
| Drawer Type:             | 80mm High Metal Softclose    |
| No of Shelves:           | 2                            |
| Hinge Type:              | 95 Degree Clip-On Soft Close |
| Hinge Included:          | Yes                          |
| Adjustable Legs:         | No                           |
| Fixings Included:        | Yes                          |
| Handle Style:            | Contemporary                 |
| Waste Shroud:            | No                           |
| Handle Included:         | Yes                          |
| Handle Type:             | Wrapover                     |