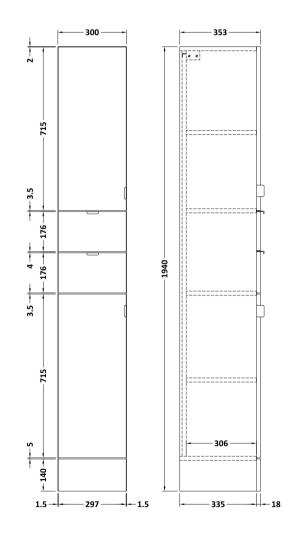

## FURNITURE

Sales Code: OFF162

**Description:** 300 Tall Unit (355mm Deep)

| Product Dimensions       |                              |
|--------------------------|------------------------------|
| Height (mm):             | 1940                         |
| Width (mm):              | 300                          |
| Depth (mm):              | 355                          |
| Nett Weight (kg):        | 13                           |
| Packaging Dimensions     |                              |
| Height (mm):             | 365                          |
| Width (mm):              | 310                          |
| Depth (mm):              | 1950                         |
| Gross Weight (kg):       | 13.5                         |
| Packaging Data           |                              |
| Box Colour:              | Brown Cardboard Box          |
| Box Oty:                 | 1                            |
| Label Size:              | 100 x 50                     |
| Label Colour:            | Not Applicable               |
| Label Qty:               | 0                            |
| Outer Box Dimensions (If | Applicable)                  |
| Height (mm):             | FT (MARK)                    |
| Width (mm):              |                              |
| Depth (mm):              |                              |
| Gross Weight (kg):       |                              |
| Barcode:                 | 5055275826898                |
| Product Details          |                              |
| Country of Origin:       | China                        |
| Fitting Instruction:     | No                           |
| CE & UKCA:               | N/A                          |
| FSC Certified Materials: | Yes                          |
| Colour:                  | Gloss White                  |
| Construction Method:     | Cam & Wood Dowel             |
| Construction Type:       | Rigid                        |
| Cabinet Finish:          | MFC Painted Gloss            |
| Fascia Finish:           | Mdf Painted Gloss            |
| Cabinet Thickness (mm):  | 16                           |
| Fascia Thickness (mm):   | 18                           |
| Drawer Included:         | Yes                          |
| Drawer Type:             | 80mm High Metal Softclose    |
| No of Shelves:           | 2                            |
| Hinge Type:              | 95 Degree Clip-On Soft Close |
| Hinge Included:          | Yes                          |
| Adjustable Legs:         | No                           |
| Fixings Included:        | Yes                          |
| Handle Style:            | Contemporary                 |
| Waste Shroud:            | No                           |
| Handle Included:         | Yes                          |
| Handle Type:             | Wrapover                     |