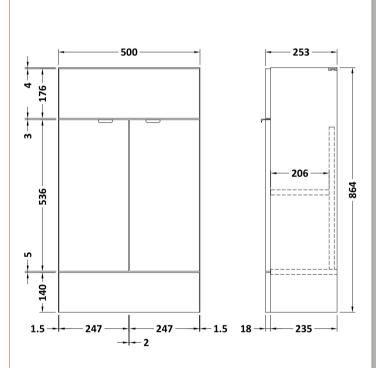

Sales Code: OFF3005 Description: 500 Vanity Unit Compact

| <b>Product Dimensions</b> |                              |
|---------------------------|------------------------------|
| Height (mm):              | 864                          |
| Width (mm):               | 500                          |
| Depth (mm):               | 255                          |
| Nett Weight (kg):         | 15                           |
| Packaging Dimensions      |                              |
| Height (mm):              | 290                          |
| Width (mm):               | 525                          |
| Depth (mm):               | 900                          |
| Gross Weight (kg):        | 15.5                         |
| Packaging Data            |                              |
| Box Colour:               | Brown Cardboard Box          |
| Box Qty:                  | 1                            |
| Label Size:               | 100 x 50                     |
| Label Colour:             | White Label                  |
| Label Oty:                | 2                            |
| Outer Box Dimensions (If  | Applicable)                  |
| Height (mm):              |                              |
| Width (mm):               |                              |
| Depth (mm):               |                              |
| Gross Weight (kg):        |                              |
| Barcode:                  | 5056678436769                |
| Product Details           | 33301.0.1301.03              |
| Country of Origin:        | United Kingdom               |
| Fitting Instruction:      | No                           |
| CE & UKCA:                | N/A                          |
| FSC Certified Materials:  | Yes                          |
| Colour:                   | Bleached Cuneo Oak           |
| Construction Method:      | Cam & Wood Dowel             |
| Construction Type:        | Rigid                        |
| Cabinet Finish:           | MFC Textured Woodgrain       |
| Fascia Finish:            | MFC Textured Woodgrain       |
| Cabinet Thickness (mm):   | 18                           |
| Fascia Thickness (mm):    | 18                           |
| Drawer Included:          | No                           |
| Drawer Type:              | Not Applicable               |
| No of Shelves:            | 1                            |
| Hinge Type:               | 95 Degree Clip-On Soft Close |
| Hinge Included:           | Yes                          |
| Adjustable Legs:          | No                           |
| Fixings Included:         | Yes                          |
| Handle Style:             | Contemporary                 |
| Waste Shroud:             | No                           |
| Handle Included:          | Yes                          |
| Handle Type:              | Wrapover                     |
|                           |                              |