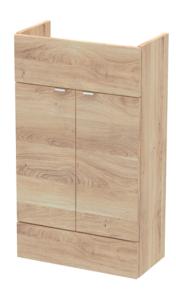

Sales Code: OFF3005 Description: 500 Vanity Unit Compact

| <b>Product Dimensions</b> |                              |
|---------------------------|------------------------------|
| Height (mm):              | 864                          |
| Width (mm):               | 500                          |
| Depth (mm):               | 255                          |
| Nett Weight (kg):         | 15                           |
| Packaging Dimensions      |                              |
| Height (mm):              | 290                          |
| Width (mm):               | 525                          |
| Depth (mm):               | 900                          |
| Gross Weight (kg):        | 15.5                         |
| Packaging Data            |                              |
| Box Colour:               | Brown Cardboard Box          |
| Box Qty:                  | 1                            |
| Label Size:               | 100 x 50                     |
| Label Colour:             | White Label                  |
| Label Oty:                | 2                            |
| Outer Box Dimensions (If  | Applicable)                  |
| Height (mm):              |                              |
| Width (mm):               |                              |
| Depth (mm):               |                              |
| Gross Weight (kg):        |                              |
| Barcode:                  | 5056678436769                |
| Product Details           | 33301.0.1301.03              |
| Country of Origin:        | United Kingdom               |
| Fitting Instruction:      | No                           |
| CE & UKCA:                | N/A                          |
| FSC Certified Materials:  | Yes                          |
| Colour:                   | Bleached Cuneo Oak           |
| Construction Method:      | Cam & Wood Dowel             |
| Construction Type:        | Rigid                        |
| Cabinet Finish:           | MFC Textured Woodgrain       |
| Fascia Finish:            | MFC Textured Woodgrain       |
| Cabinet Thickness (mm):   | 18                           |
| Fascia Thickness (mm):    | 18                           |
| Drawer Included:          | No                           |
| Drawer Type:              | Not Applicable               |
| No of Shelves:            | 1                            |
| Hinge Type:               | 95 Degree Clip-On Soft Close |
| Hinge Included:           | Yes                          |
| Adjustable Legs:          | No                           |
| Fixings Included:         | Yes                          |
| Handle Style:             | Contemporary                 |
| Waste Shroud:             | No                           |
| Handle Included:          | Yes                          |
| Handle Type:              | Wrapover                     |
|                           |                              |