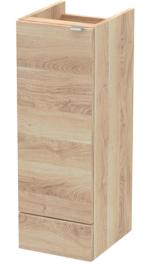

ROXOR

Sales Code: OFF3082

| Product Dimensions       |                              |
|--------------------------|------------------------------|
| Height (mm):             | 864                          |
| Width (mm):              | 300                          |
| Depth (mm):              | 355                          |
| Nett Weight (kg):        | 14                           |
| Packaging Dimensions     |                              |
| Height (mm):             | 375                          |
| Width (mm):              | 325                          |
| Depth (mm):              | 900                          |
| Gross Weight (kg):       | 14.5                         |
| Packaging Data           |                              |
| Box Colour:              | Brown Cardboard Box          |
| Box Oty:                 | 1                            |
| Label Size:              | 100 x 50                     |
| Label Colour:            | White Label                  |
| Label Qty:               | 2                            |
| Outer Box Dimensions (If | Applicable)                  |
| Height (mm):             | 11 7                         |
| Width (mm):              |                              |
| Depth (mm):              |                              |
| Gross Weight (kg):       |                              |
| Barcode:                 | 5056678437094                |
| Product Details          |                              |
| Country of Origin:       | United Kingdom               |
| Fitting Instruction:     | No                           |
| CE & UKCA:               | N/A                          |
| FSC Certified Materials: | Yes                          |
| Colour:                  | Bleached Cuneo Oak           |
| Construction Method:     | Cam & Wood Dowel             |
| Construction Type:       | Rigid                        |
| Cabinet Finish:          | MFC Textured Woodgrain       |
| Fascia Finish:           | MFC Textured Woodgrain       |
| Cabinet Thickness (mm):  | 18                           |
| Fascia Thickness (mm):   | 18                           |
| Drawer Included:         | No                           |
| Drawer Type:             | Not Applicable               |
| No of Shelves:           | 1                            |
| Hinge Type:              | 95 Degree Clip-On Soft Close |
| Hinge Included:          | Yes                          |
| Adjustable Legs:         | No                           |
| Fixings Included:        | Yes                          |
| Handle Style:            | Contemporary                 |
| Waste Shroud:            | No                           |
| Handle Included:         | Yes                          |
| Handle Type:             | Wrapover                     |