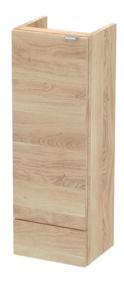

Sales Code: OFF3081 Description: 300 Base Unit Compact

| <b>Product Dimensions</b>            |                              |
|--------------------------------------|------------------------------|
| Height (mm):                         | 864                          |
| Width (mm):                          | 300                          |
| Depth (mm):                          | 255                          |
| Nett Weight (kg):                    | 11                           |
| Packaging Dimensions                 |                              |
| Height (mm):                         | 290                          |
| Width (mm):                          | 325                          |
| Depth (mm):                          | 900                          |
| Gross Weight (kg):                   | 11.5                         |
| Packaging Data                       |                              |
| Box Colour:                          | Brown Cardboard Box          |
| Box Qty:                             | 1                            |
| Label Size:                          | 100 x 50                     |
| Label Colour:                        | White Label                  |
| Label Qty:                           | 2                            |
| Outer Box Dimensions (If Applicable) |                              |
| Height (mm):                         |                              |
| Width (mm):                          |                              |
| Depth (mm):                          |                              |
| Gross Weight (kg):                   |                              |
| Barcode:                             | 5056678437087                |
| <b>Product Details</b>               |                              |
| Country of Origin:                   | United Kingdom               |
| Fitting Instruction:                 | No                           |
| CE & UKCA:                           | N/A                          |
| FSC Certified Materials:             | Yes                          |
| Colour:                              | Bleached Cuneo Oak           |
| Construction Method:                 | Cam & Wood Dowel             |
| Construction Type:                   | Rigid                        |
| Cabinet Finish:                      | MFC Textured Woodgrain       |
| Fascia Finish:                       | MFC Textured Woodgrain       |
| Cabinet Thickness (mm):              | 18                           |
| Fascia Thickness (mm):               | 18                           |
| Drawer Included:                     | No                           |
| Drawer Type:                         | Not Applicable               |
| No of Shelves:                       | 1                            |
| Hinge Type:                          | 95 Degree Clip-On Soft Close |
| Hinge Included:                      | Yes                          |
| Adjustable Legs:                     | No                           |
| Fixings Included:                    | Yes                          |
| Handle Style:                        | Contemporary                 |
| Waste Shroud:                        | No                           |
| Handle Included:                     | Yes                          |