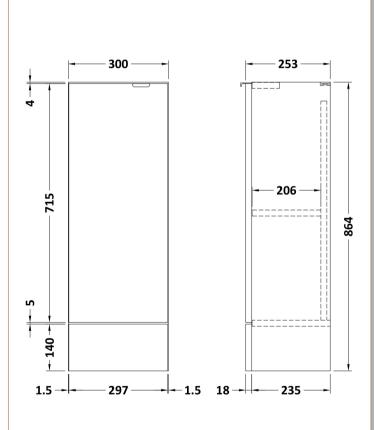

Sales Code: OFF3081 Description: 300 Base Unit Compact

| <b>Product Dimensions</b>            |                              |
|--------------------------------------|------------------------------|
| Height (mm):                         | 864                          |
| Width (mm):                          | 300                          |
| Depth (mm):                          | 255                          |
| Nett Weight (kg):                    | 11                           |
| Packaging Dimensions                 |                              |
| Height (mm):                         | 290                          |
| Width (mm):                          | 325                          |
| Depth (mm):                          | 900                          |
| Gross Weight (kg):                   | 11.5                         |
| Packaging Data                       |                              |
| Box Colour:                          | Brown Cardboard Box          |
| Box Qty:                             | 1                            |
| Label Size:                          | 100 x 50                     |
| Label Colour:                        | White Label                  |
| Label Qty:                           | 2                            |
| Outer Box Dimensions (If Applicable) |                              |
| Height (mm):                         |                              |
| Width (mm):                          |                              |
| Depth (mm):                          |                              |
| Gross Weight (kg):                   |                              |
| Barcode:                             | 5056678437087                |
| <b>Product Details</b>               |                              |
| Country of Origin:                   | United Kingdom               |
| Fitting Instruction:                 | No                           |
| CE & UKCA:                           | N/A                          |
| FSC Certified Materials:             | Yes                          |
| Colour:                              | Bleached Cuneo Oak           |
| Construction Method:                 | Cam & Wood Dowel             |
| Construction Type:                   | Rigid                        |
| Cabinet Finish:                      | MFC Textured Woodgrain       |
| Fascia Finish:                       | MFC Textured Woodgrain       |
| Cabinet Thickness (mm):              | 18                           |
| Fascia Thickness (mm):               | 18                           |
| Drawer Included:                     | No                           |
| Drawer Type:                         | Not Applicable               |
| No of Shelves:                       | 1                            |
| Hinge Type:                          | 95 Degree Clip-On Soft Close |
| Hinge Included:                      | Yes                          |
| Adjustable Legs:                     | No                           |
| Fixings Included:                    | Yes                          |
| Handle Style:                        | Contemporary                 |
| Waste Shroud:                        | No                           |
| Handle Included:                     | Yes                          |