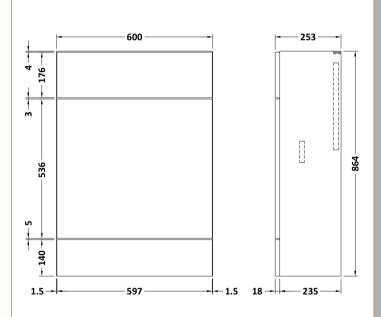

Sales Code: OFF3047 Description: 600 W.C. Unit Compact

| <b>Product Dimensions</b>  |                        |
|----------------------------|------------------------|
| Height (mm):               | 864                    |
| Width (mm):                | 600                    |
| Depth (mm):                | 255                    |
| Nett Weight (kg):          | 14                     |
| Packaging Dimensions       |                        |
| Height (mm):               | 290                    |
| Width (mm):                | 625                    |
| Depth (mm):                | 900                    |
| Gross Weight (kg):         | 14.5                   |
| Packaging Data             |                        |
| Box Colour:                | Brown Cardboard Box    |
| Box Qty:                   | 1                      |
| Label Size:                | 100 x 50               |
| Label Colour:              | White Label            |
| Label Qty:                 | 2                      |
| Outer Box Dimensions (If A | Applicable)            |
| Height (mm):               | **                     |
| Width (mm):                |                        |
| Depth (mm):                |                        |
| Gross Weight (kg):         |                        |
| Barcode:                   | 5056678437018          |
| Product Details            |                        |
| Country of Origin:         | United Kingdom         |
| Fitting Instruction:       | No                     |
| CE & UKCA:                 | N/A                    |
| FSC Certified Materials:   | Yes                    |
| Colour:                    | Bleached Cuneo Oak     |
| Construction Method:       | Cam & Wood Dowel       |
| Construction Type:         | Rigid                  |
| Cabinet Finish:            | MFC Textured Woodgrain |
| Fascia Finish:             | MFC Textured Woodgrain |
| Cabinet Thickness (mm):    | 18                     |
| Fascia Thickness (mm):     | 18                     |
| Drawer Included:           | No                     |
| Drawer Type:               | Not Applicable         |
| No of Shelves:             | 0                      |
| Hinge Type:                | Not Applicable         |
| Hinge Included:            | No                     |
| Adjustable Legs:           | No                     |
| Fixings Included:          | Yes                    |
| Handle Style:              | Not Applicable         |
| Waste Shroud:              | No                     |
| Handle Included:           | No                     |
| Handle Type:               | Not Applicable         |
|                            |                        |