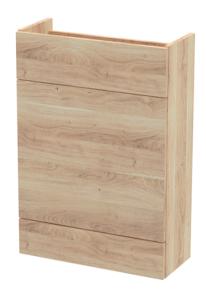

Sales Code: OFF3047 Description: 600 W.C. Unit Compact

| <b>Product Dimensions</b>  |                        |
|----------------------------|------------------------|
| Height (mm):               | 864                    |
| Width (mm):                | 600                    |
| Depth (mm):                | 255                    |
| Nett Weight (kg):          | 14                     |
| Packaging Dimensions       |                        |
| Height (mm):               | 290                    |
| Width (mm):                | 625                    |
| Depth (mm):                | 900                    |
| Gross Weight (kg):         | 14.5                   |
| Packaging Data             |                        |
| Box Colour:                | Brown Cardboard Box    |
| Box Qty:                   | 1                      |
| Label Size:                | 100 x 50               |
| Label Colour:              | White Label            |
| Label Qty:                 | 2                      |
| Outer Box Dimensions (If A | Applicable)            |
| Height (mm):               | **                     |
| Width (mm):                |                        |
| Depth (mm):                |                        |
| Gross Weight (kg):         |                        |
| Barcode:                   | 5056678437018          |
| Product Details            |                        |
| Country of Origin:         | United Kingdom         |
| Fitting Instruction:       | No                     |
| CE & UKCA:                 | N/A                    |
| FSC Certified Materials:   | Yes                    |
| Colour:                    | Bleached Cuneo Oak     |
| Construction Method:       | Cam & Wood Dowel       |
| Construction Type:         | Rigid                  |
| Cabinet Finish:            | MFC Textured Woodgrain |
| Fascia Finish:             | MFC Textured Woodgrain |
| Cabinet Thickness (mm):    | 18                     |
| Fascia Thickness (mm):     | 18                     |
| Drawer Included:           | No                     |
| Drawer Type:               | Not Applicable         |
| No of Shelves:             | 0                      |
| Hinge Type:                | Not Applicable         |
| Hinge Included:            | No                     |
| Adjustable Legs:           | No                     |
| Fixings Included:          | Yes                    |
| Handle Style:              | Not Applicable         |
| Waste Shroud:              | No                     |
| Handle Included:           | No                     |
| Handle Type:               | Not Applicable         |
|                            |                        |