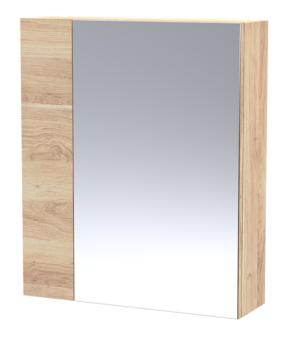

Sales Code: OFF3018 Description: 600 Mirror Unit 75/25

| Product Dimensions       |                              |
|--------------------------|------------------------------|
| Height (mm):             | 715                          |
| Width (mm):              | 600                          |
| Depth (mm):              | 182                          |
| Nett Weight (kg):        | 19.8                         |
| Packaging Dimensions     | 13.0                         |
| Height (mm):             | 735                          |
| Width (mm):              | 620                          |
| Depth (mm):              | 202                          |
| Gross Weight (kg):       | 20                           |
|                          | 20                           |
| Packaging Data           |                              |
| Box Colour:              | Brown Cardboard Box          |
| Box Qty:                 | 1                            |
| Label Size:              | 100 x 50                     |
| Label Colour:            | White Label                  |
| Label Qty:               | 2                            |
| Outer Box Dimensions (If | Applicable)                  |
| Height (mm):             |                              |
| Width (mm):              |                              |
| Depth (mm):              |                              |
| Gross Weight (kg):       |                              |
| Barcode:                 | 5056678436837                |
| Product Details          |                              |
| Country of Origin:       | United Kingdom               |
| Fitting Instruction:     | No                           |
| CE & UKCA:               | Yes                          |
| FSC Certified Materials: | Yes                          |
| Colour:                  | Bleached Cuneo Oak           |
| Construction Method:     | Cam & Wood Dowel             |
| Construction Type:       | Rigid                        |
| Cabinet Finish:          | MFC Textured Woodgrain       |
| Fascia Finish:           | MFC Textured Woodgrain       |
| Cabinet Thickness (mm):  | 18                           |
| Fascia Thickness (mm):   | 18                           |
| Drawer Included:         | No                           |
| Drawer Type:             | Not Applicable               |
| No of Shelves:           | 1                            |
| Hinge Type:              | 95 Degree Clip-On Soft Close |
| Hinge Included:          | Yes                          |
| Adjustable Legs:         | No                           |
| Fixings Included:        | Yes                          |
| Handle Style:            | Not Applicable               |
| Waste Shroud:            | No                           |
| Handle Included:         | No                           |
| Handle Type:             | Handless                     |
|                          |                              |