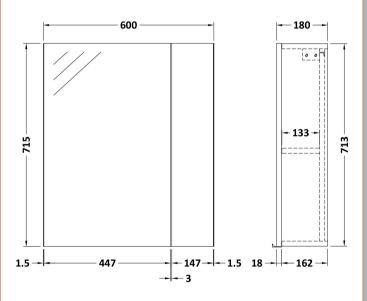

Sales Code: OFF3018 Description: 600 Mirror Unit 75/25

| Product Dimensions       |                              |
|--------------------------|------------------------------|
| Height (mm):             | 715                          |
| Width (mm):              | 600                          |
| Depth (mm):              | 182                          |
| Nett Weight (kg):        | 19.8                         |
| Packaging Dimensions     | 13.0                         |
| Height (mm):             | 735                          |
| Width (mm):              | 620                          |
| Depth (mm):              | 202                          |
| Gross Weight (kg):       | 20                           |
|                          | 20                           |
| Packaging Data           |                              |
| Box Colour:              | Brown Cardboard Box          |
| Box Qty:                 | 1                            |
| Label Size:              | 100 x 50                     |
| Label Colour:            | White Label                  |
| Label Qty:               | 2                            |
| Outer Box Dimensions (If | Applicable)                  |
| Height (mm):             |                              |
| Width (mm):              |                              |
| Depth (mm):              |                              |
| Gross Weight (kg):       |                              |
| Barcode:                 | 5056678436837                |
| Product Details          |                              |
| Country of Origin:       | United Kingdom               |
| Fitting Instruction:     | No                           |
| CE & UKCA:               | Yes                          |
| FSC Certified Materials: | Yes                          |
| Colour:                  | Bleached Cuneo Oak           |
| Construction Method:     | Cam & Wood Dowel             |
| Construction Type:       | Rigid                        |
| Cabinet Finish:          | MFC Textured Woodgrain       |
| Fascia Finish:           | MFC Textured Woodgrain       |
| Cabinet Thickness (mm):  | 18                           |
| Fascia Thickness (mm):   | 18                           |
| Drawer Included:         | No                           |
| Drawer Type:             | Not Applicable               |
| No of Shelves:           | 1                            |
| Hinge Type:              | 95 Degree Clip-On Soft Close |
| Hinge Included:          | Yes                          |
| Adjustable Legs:         | No                           |
| Fixings Included:        | Yes                          |
| Handle Style:            | Not Applicable               |
| Waste Shroud:            | No                           |
| Handle Included:         | No                           |
| Handle Type:             | Handless                     |
|                          |                              |