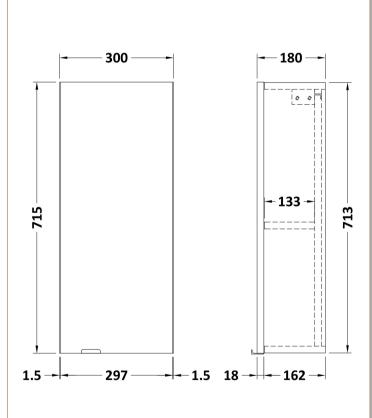

Sales Code: OFF3051 Description: 300 Wall Unit

| <b>Product Dimensions</b> |                              |
|---------------------------|------------------------------|
| Height (mm):              | 700                          |
| Width (mm):               | 300                          |
| Depth (mm):               | 180                          |
| Nett Weight (kg):         | 8.5                          |
| Packaging Dimensions      |                              |
| Height (mm):              | 202                          |
| Width (mm):               | 325                          |
| Depth (mm):               | 735                          |
| Gross Weight (kg):        | 9                            |
| Packaging Data            |                              |
| Box Colour:               | Brown Cardboard Box          |
| Box Oty:                  | 1                            |
| Label Size:               | 100 x 50                     |
| Label Colour:             | White Label                  |
| Label Oty:                | 2                            |
| Outer Box Dimensions (If  | Applicable)                  |
| Height (mm):              |                              |
| Width (mm):               |                              |
| Depth (mm):               |                              |
| Gross Weight (kg):        |                              |
| Barcode:                  | 5056678437032                |
| Product Details           |                              |
| Country of Origin:        | United Kingdom               |
| Fitting Instruction:      | No                           |
| CE & UKCA:                | N/A                          |
| FSC Certified Materials:  | Yes                          |
| Colour:                   | Bleached Cuneo Oak           |
| Construction Method:      | Cam & Wood Dowel             |
| Construction Type:        | Rigid                        |
| Cabinet Finish:           | MFC Textured Woodgrain       |
| Fascia Finish:            | MFC Textured Woodgrain       |
| Cabinet Thickness (mm):   | 18                           |
| Fascia Thickness (mm):    | 18                           |
| Drawer Included:          | No                           |
| Drawer Type:              | Not Applicable               |
| No of Shelves:            | 1                            |
| Hinge Type:               | 95 Degree Clip-On Soft Close |
| Hinge Included:           | Yes                          |
| Adjustable Legs:          | No                           |
| Fixings Included:         | Yes                          |
| Handle Style:             | Contemporary                 |
| Waste Shroud:             | No                           |
| Handle Included:          | Yes                          |
| Handle Type:              | Wrapover                     |
|                           |                              |