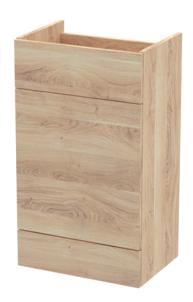

Sales Code: OFF3046 Description: 500 W.C. Unit Full Depth

| <b>Product Dimensions</b>  |                        |  |
|----------------------------|------------------------|--|
| Height (mm):               | 864                    |  |
| Width (mm):                | 500                    |  |
| Depth (mm):                | 355                    |  |
| Nett Weight (kg):          | 14                     |  |
| Packaging Dimensions       |                        |  |
| Height (mm):               | 375                    |  |
| Width (mm):                | 525                    |  |
| Depth (mm):                | 900                    |  |
| Gross Weight (kg):         | 14.5                   |  |
| Packaging Data             |                        |  |
| Box Colour:                | Brown Cardboard Box    |  |
| Box Qty:                   | 1                      |  |
| Label Size:                | 100 x 50               |  |
| Label Colour:              | White Label            |  |
| Label Qty:                 | 2                      |  |
| Outer Box Dimensions (If A | Applicable)            |  |
| Height (mm):               | Tr                     |  |
| Width (mm):                |                        |  |
| Depth (mm):                |                        |  |
| Gross Weight (kg):         |                        |  |
| Barcode:                   | 5056678437001          |  |
| Product Details            |                        |  |
| Country of Origin:         | United Kingdom         |  |
| Fitting Instruction:       | No                     |  |
| CE & UKCA:                 | N/A                    |  |
| FSC Certified Materials:   | Yes                    |  |
| Colour:                    | Bleached Cuneo Oak     |  |
| Construction Method:       | Cam & Wood Dowel       |  |
| Construction Type:         | Rigid                  |  |
| Cabinet Finish:            | MFC Textured Woodgrain |  |
| Fascia Finish:             | MFC Textured Woodgrain |  |
| Cabinet Thickness (mm):    | 18                     |  |
| Fascia Thickness (mm):     | 18                     |  |
| Drawer Included:           | No                     |  |
| Drawer Type:               | Not Applicable         |  |
| No of Shelves:             | 0                      |  |
| Hinge Type:                | Not Applicable         |  |
| Hinge Included:            | No                     |  |
| Adjustable Legs:           | No                     |  |
| Fixings Included:          | Yes                    |  |
| Handle Style:              | Not Applicable         |  |
| Waste Shroud:              | No                     |  |
| Handle Included:           | No                     |  |
| Handle Type:               | Not Applicable         |  |
|                            |                        |  |