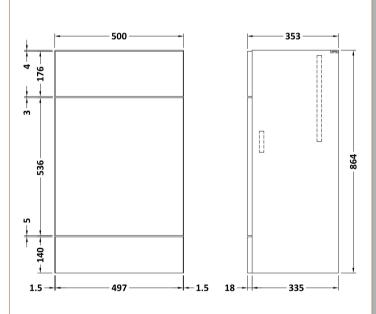

Sales Code: OFF3046 Description: 500 W.C. Unit Full Depth

| <b>Product Dimensions</b>  |                        |  |
|----------------------------|------------------------|--|
| Height (mm):               | 864                    |  |
| Width (mm):                | 500                    |  |
| Depth (mm):                | 355                    |  |
| Nett Weight (kg):          | 14                     |  |
| Packaging Dimensions       |                        |  |
| Height (mm):               | 375                    |  |
| Width (mm):                | 525                    |  |
| Depth (mm):                | 900                    |  |
| Gross Weight (kg):         | 14.5                   |  |
| Packaging Data             |                        |  |
| Box Colour:                | Brown Cardboard Box    |  |
| Box Qty:                   | 1                      |  |
| Label Size:                | 100 x 50               |  |
| Label Colour:              | White Label            |  |
| Label Qty:                 | 2                      |  |
| Outer Box Dimensions (If A | Applicable)            |  |
| Height (mm):               | Tr                     |  |
| Width (mm):                |                        |  |
| Depth (mm):                |                        |  |
| Gross Weight (kg):         |                        |  |
| Barcode:                   | 5056678437001          |  |
| Product Details            |                        |  |
| Country of Origin:         | United Kingdom         |  |
| Fitting Instruction:       | No                     |  |
| CE & UKCA:                 | N/A                    |  |
| FSC Certified Materials:   | Yes                    |  |
| Colour:                    | Bleached Cuneo Oak     |  |
| Construction Method:       | Cam & Wood Dowel       |  |
| Construction Type:         | Rigid                  |  |
| Cabinet Finish:            | MFC Textured Woodgrain |  |
| Fascia Finish:             | MFC Textured Woodgrain |  |
| Cabinet Thickness (mm):    | 18                     |  |
| Fascia Thickness (mm):     | 18                     |  |
| Drawer Included:           | No                     |  |
| Drawer Type:               | Not Applicable         |  |
| No of Shelves:             | 0                      |  |
| Hinge Type:                | Not Applicable         |  |
| Hinge Included:            | No                     |  |
| Adjustable Legs:           | No                     |  |
| Fixings Included:          | Yes                    |  |
| Handle Style:              | Not Applicable         |  |
| Waste Shroud:              | No                     |  |
| Handle Included:           | No                     |  |
| Handle Type:               | Not Applicable         |  |
|                            |                        |  |