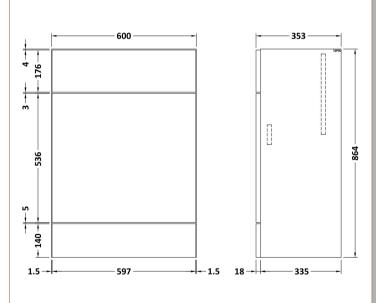

Sales Code: OFF3048 Description: 600 W.C. Unit Full Depth

| Product Dimensions         |                        |  |
|----------------------------|------------------------|--|
| Height (mm):               | 864                    |  |
| Width (mm):                | 600                    |  |
| Depth (mm):                | 355                    |  |
| Nett Weight (kg):          | 15.5                   |  |
| Packaging Dimensions       |                        |  |
| Height (mm):               | 375                    |  |
| Width (mm):                | 625                    |  |
| Depth (mm):                | 900                    |  |
| Gross Weight (kg):         | 16                     |  |
| Packaging Data             |                        |  |
| Box Colour:                | Brown Cardboard Box    |  |
| Box Qty:                   | 1                      |  |
| Label Size:                | 100 x 50               |  |
| Label Colour:              | White Label            |  |
| Label Qty:                 | 2                      |  |
| Outer Box Dimensions (If A | Applicable)            |  |
| Height (mm):               |                        |  |
| Width (mm):                |                        |  |
| Depth (mm):                |                        |  |
| Gross Weight (kg):         |                        |  |
| Barcode:                   | 5056678437025          |  |
| Product Details            |                        |  |
| Country of Origin:         | United Kingdom         |  |
| Fitting Instruction:       | No                     |  |
| CE & UKCA:                 | N/A                    |  |
| FSC Certified Materials:   | Yes                    |  |
| Colour:                    | Bleached Cuneo Oak     |  |
| Construction Method:       | Cam & Wood Dowel       |  |
| Construction Type:         | Rigid                  |  |
| Cabinet Finish:            | MFC Textured Woodgrain |  |
| Fascia Finish:             | MFC Textured Woodgrain |  |
| Cabinet Thickness (mm):    | 18                     |  |
| Fascia Thickness (mm):     | 18                     |  |
| Drawer Included:           | No                     |  |
| Drawer Type:               | Not Applicable         |  |
| No of Shelves:             | 0                      |  |
| Hinge Type:                | Not Applicable         |  |
| Hinge Included:            | No                     |  |
| Adjustable Legs:           | No                     |  |
| Fixings Included:          | Yes                    |  |
| Handle Style:              | Not Applicable         |  |
| Waste Shroud:              | No                     |  |
| Handle Included:           | No                     |  |
| Handle Type:               | Not Applicable         |  |