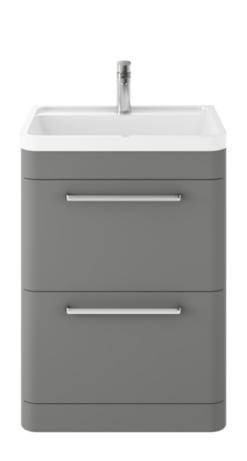

## ROXOR

Sales Code: SOL201 Description: Solar 600 F/S 2-Drawer Unit & Basin

## **Packaging Details**

Barcode: 5056211819233

Sales Code: CUR233 Description: 600 F/S 2-Drawer Unit 800 X 596 X 447

| Product Dimensions             |                                |
|--------------------------------|--------------------------------|
| Height (mm):                   | 800                            |
| Width (mm):                    | 596                            |
| Depth (mm):                    | 445                            |
| Nett Weight (kg):              | 31.5                           |
| Packaging Dimensions           |                                |
| Height (mm):                   | 870                            |
| Width (mm):                    | 670                            |
| Depth (mm):                    | 510                            |
| Gross Weight (kg):             | 32.5                           |
| Packaging Data                 |                                |
| Box Colour:                    | Brown Cardboard Box            |
| Box Qty:                       | 1                              |
| Label Size:                    | 150 x 100                      |
| Label Colour:                  | White Label                    |
| Label Qty:                     | 2                              |
| Outer Box Dimensions (If       | Applicable)                    |
| Height (mm):                   |                                |
| Width (mm):                    |                                |
| Depth (mm):                    |                                |
| Gross Weight (kg):             |                                |
| Barcode:                       | 5056211817826                  |
| Product Details                |                                |
| Country of Origin:             | Ireland                        |
| Fitting Instruction:           | No                             |
| CE & UKCA:                     |                                |
| FSC Certified Materials:       | Yes                            |
| Colour:                        | Cool Grey                      |
| Construction Method:           | Cam & Wood Dowel               |
| Construction Type:             | Rigid                          |
| Cabinet Finish:                | Mdf Vinyl Smooth Matt          |
| Fascia Finish:                 | Mdf Vinyl Smooth Matt          |
| Cabinet Thickness (mm):        | 18                             |
| Fascia Thickness (mm):         | 18                             |
| Drawer Included:               | Yes                            |
| Drawer Type:                   | 80mm High Metal S/C Inc Galler |
| No of Shelves:                 | 0                              |
| Hinge Type:                    | Not Applicable                 |
| Hinge Included:                | Not Applicable                 |
| Adjustable Legs:               | No, Not Required               |
| Fixings Included:              | No                             |
| Handle Style:                  | Modern                         |
| Waste Shroud: Handle Included: | Yes                            |
|                                | Yes                            |
| Handle Type:                   | D-Shape                        |