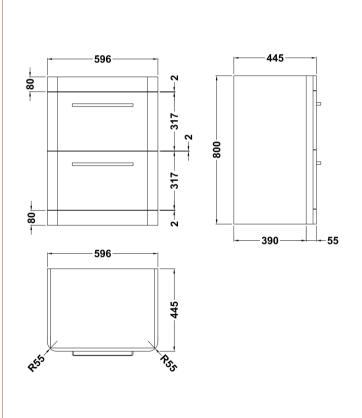

## **Packaging Details**

Barcode: 5056211819233

Sales Code: CUR233 Description: 600 F/S 2-Drawer Unit 800 X 596 X 447

| Product Dimensions             |                                |
|--------------------------------|--------------------------------|
| Height (mm):                   | 800                            |
| Width (mm):                    | 596                            |
| Depth (mm):                    | 445                            |
| Nett Weight (kg):              | 31.5                           |
| Packaging Dimensions           |                                |
| Height (mm):                   | 870                            |
| Width (mm):                    | 670                            |
| Depth (mm):                    | 510                            |
| Gross Weight (kg):             | 32.5                           |
| Packaging Data                 |                                |
| Box Colour:                    | Brown Cardboard Box            |
| Box Qty:                       | 1                              |
| Label Size:                    | 150 x 100                      |
| Label Colour:                  | White Label                    |
| Label Qty:                     | 2                              |
| Outer Box Dimensions (If       | Applicable)                    |
| Height (mm):                   |                                |
| Width (mm):                    |                                |
| Depth (mm):                    |                                |
| Gross Weight (kg):             |                                |
| Barcode:                       | 5056211817826                  |
| Product Details                |                                |
| Country of Origin:             | Ireland                        |
| Fitting Instruction:           | No                             |
| CE & UKCA:                     |                                |
| FSC Certified Materials:       | Yes                            |
| Colour:                        | Cool Grey                      |
| Construction Method:           | Cam & Wood Dowel               |
| Construction Type:             | Rigid                          |
| Cabinet Finish:                | Mdf Vinyl Smooth Matt          |
| Fascia Finish:                 | Mdf Vinyl Smooth Matt          |
| Cabinet Thickness (mm):        | 18                             |
| Fascia Thickness (mm):         | 18                             |
| Drawer Included:               | Yes                            |
| Drawer Type:                   | 80mm High Metal S/C Inc Galler |
| No of Shelves:                 | 0                              |
| Hinge Type:                    | Not Applicable                 |
| Hinge Included:                | Not Applicable                 |
| Adjustable Legs:               | No, Not Required               |
| Fixings Included:              | No                             |
| Handle Style:                  | Modern                         |
| Waste Shroud: Handle Included: | Yes                            |
|                                | Yes                            |
| Handle Type:                   | D-Shape                        |