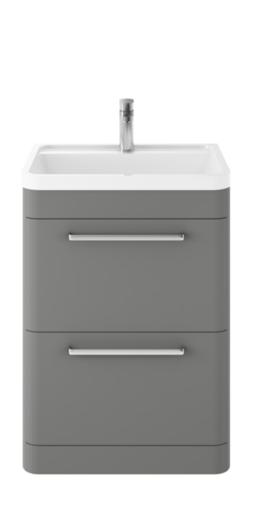

## ROXOR

Sales Code: SOL201 Description: Solar 600 F/S 2-Drawer Unit & Basin

## **Packaging Details**

Barcode: 5056211819233

Sales Code: CUR233 Description: 600 F/S 2-Drawer Unit 800 X 596 X 447

| Product Dimensions             |                                |
|--------------------------------|--------------------------------|
| Height (mm):                   | 800                            |
| Width (mm):                    | 596                            |
| Depth (mm):                    | 445                            |
| Nett Weight (kg):              | 31.5                           |
| Packaging Dimensions           |                                |
| Height (mm):                   | 870                            |
| Width (mm):                    | 670                            |
| Depth (mm):                    | 510                            |
| Gross Weight (kg):             | 32.5                           |
| Packaging Data                 |                                |
| Box Colour:                    | Brown Cardboard Box            |
| Box Qty:                       | 1                              |
| Label Size:                    | 150 x 100                      |
| Label Colour:                  | White Label                    |
| Label Qty:                     | 2                              |
| Outer Box Dimensions (If       | Applicable)                    |
| Height (mm):                   |                                |
| Width (mm):                    |                                |
| Depth (mm):                    |                                |
| Gross Weight (kg):             |                                |
| Barcode:                       | 5056211817826                  |
| Product Details                |                                |
| Country of Origin:             | Ireland                        |
| Fitting Instruction:           | No                             |
| CE & UKCA:                     |                                |
| FSC Certified Materials:       | Yes                            |
| Colour:                        | Cool Grey                      |
| Construction Method:           | Cam & Wood Dowel               |
| Construction Type:             | Rigid                          |
| Cabinet Finish:                | Mdf Vinyl Smooth Matt          |
| Fascia Finish:                 | Mdf Vinyl Smooth Matt          |
| Cabinet Thickness (mm):        | 18                             |
| Fascia Thickness (mm):         | 18                             |
| Drawer Included:               | Yes                            |
| Drawer Type:                   | 80mm High Metal S/C Inc Galler |
| No of Shelves:                 | 0                              |
| Hinge Type:                    | Not Applicable                 |
| Hinge Included:                | Not Applicable                 |
| Adjustable Legs:               | No, Not Required               |
| Fixings Included:              | No                             |
| Handle Style:                  | Modern                         |
| Waste Shroud: Handle Included: | Yes                            |
|                                | Yes                            |
| Handle Type:                   | D-Shape                        |