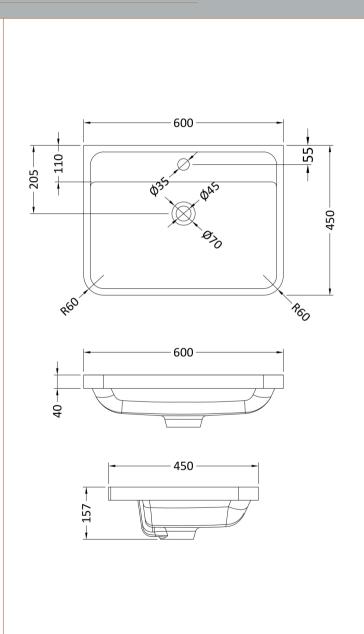

Sales Code: PMB003 Description: 600X450mm Poly Marble Basin

| Product Dime                            | ansions                                                 |      |  |  |
|-----------------------------------------|---------------------------------------------------------|------|--|--|
|                                         |                                                         |      |  |  |
| Height (mm): Width (mm):                | 450                                                     |      |  |  |
|                                         | 600                                                     |      |  |  |
| Depth (mm):                             |                                                         |      |  |  |
| Nett Weight (kg):                       |                                                         |      |  |  |
| Packaging Din                           |                                                         |      |  |  |
| Height (mm):                            | 167                                                     |      |  |  |
| Width (mm):                             | 640                                                     |      |  |  |
| Depth (mm):                             | 470                                                     |      |  |  |
| Gross Weight (kg                        |                                                         |      |  |  |
| Packaging Dat                           |                                                         |      |  |  |
| Box Colour:                             | Brown Cardboard Box - Printed                           |      |  |  |
| Box Qty:                                | 1                                                       |      |  |  |
| Label Size:                             | 100 x 50                                                |      |  |  |
| Label Colour:                           | White Label                                             |      |  |  |
| Label Qty:                              | 2                                                       |      |  |  |
|                                         | mensions (If Applicable)                                |      |  |  |
| Height (mm):                            |                                                         |      |  |  |
| Width (mm):                             |                                                         |      |  |  |
| Depth (mm):                             |                                                         |      |  |  |
| Gross Weight (kg                        | g):                                                     |      |  |  |
| Barcode:                                | 5055369021734                                           |      |  |  |
| Product Detail                          | ils                                                     |      |  |  |
| Country of Origin                       | in: China                                               |      |  |  |
| Fitting Instruction                     | on: No                                                  |      |  |  |
| Certification: CE                       | E & UKCA: No WRAS: N/A WRAS No: N/A                     |      |  |  |
| Product Material:                       | l: Polymarble                                           |      |  |  |
| Fixing Supplied:                        | No No                                                   |      |  |  |
|                                         |                                                         |      |  |  |
| Pans/Bidets:                            | Trap Style: Not Applicable Includes Seat: Not Applie    | able |  |  |
| Seats:                                  | Seat Type: Not Applicable Material: Not Applicable      |      |  |  |
| seats.                                  | Function: Not Applicable Hinge Type: Not Applicable     |      |  |  |
|                                         | Hinge Material: Not Applicable                          | Die  |  |  |
|                                         | Tinige Material. Not Applicable                         |      |  |  |
| Cisterns:                               | Operating Type: Not Applicable Fittings: Not Applicable | .e   |  |  |
| Lever Type: Not Applicable              |                                                         |      |  |  |
|                                         |                                                         |      |  |  |
| Basins:                                 | Tap Hole: One Taphole Chain Stay Hole: No               |      |  |  |
|                                         | Template: Not Required Waste Type Req: Slotted          |      |  |  |
|                                         | Overflow Inc: Yes Overflow Cover: Yes                   |      |  |  |
|                                         | Inner Bowl Depth (mm): 110mm                            |      |  |  |
| * * * * * * * * * * * * * * * * * * * * |                                                         |      |  |  |