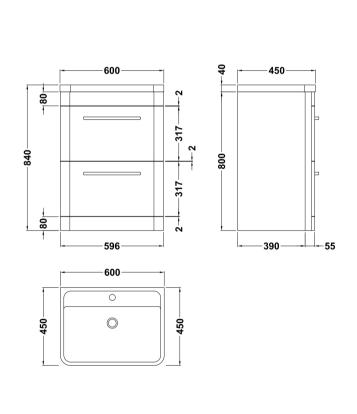

## **Packaging Details**

Barcode: 5056211819233

Sales Code: CUR233 Description: 600 F/S 2-Drawer Unit 800 X 596 X 447

| Product Dimensions             |                                |
|--------------------------------|--------------------------------|
| Height (mm):                   | 800                            |
| Width (mm):                    | 596                            |
| Depth (mm):                    | 445                            |
| Nett Weight (kg):              | 31.5                           |
| Packaging Dimensions           |                                |
| Height (mm):                   | 870                            |
| Width (mm):                    | 670                            |
| Depth (mm):                    | 510                            |
| Gross Weight (kg):             | 32.5                           |
| Packaging Data                 |                                |
| Box Colour:                    | Brown Cardboard Box            |
| Box Qty:                       | 1                              |
| Label Size:                    | 150 x 100                      |
| Label Colour:                  | White Label                    |
| Label Qty:                     | 2                              |
| Outer Box Dimensions (If       | Applicable)                    |
| Height (mm):                   |                                |
| Width (mm):                    |                                |
| Depth (mm):                    |                                |
| Gross Weight (kg):             |                                |
| Barcode:                       | 5056211817826                  |
| Product Details                |                                |
| Country of Origin:             | Ireland                        |
| Fitting Instruction:           | No                             |
| CE & UKCA:                     |                                |
| FSC Certified Materials:       | Yes                            |
| Colour:                        | Cool Grey                      |
| Construction Method:           | Cam & Wood Dowel               |
| Construction Type:             | Rigid                          |
| Cabinet Finish:                | Mdf Vinyl Smooth Matt          |
| Fascia Finish:                 | Mdf Vinyl Smooth Matt          |
| Cabinet Thickness (mm):        | 18                             |
| Fascia Thickness (mm):         | 18                             |
| Drawer Included:               | Yes                            |
| Drawer Type:                   | 80mm High Metal S/C Inc Galler |
| No of Shelves:                 | 0                              |
| Hinge Type:                    | Not Applicable                 |
| Hinge Included:                | Not Applicable                 |
| Adjustable Legs:               | No, Not Required               |
| Fixings Included:              | No                             |
| Handle Style:                  | Modern                         |
| Waste Shroud: Handle Included: | Yes                            |
|                                | Yes                            |
| Handle Type:                   | D-Shape                        |

Sales Code: PMB003 Description: 600X450mm Poly Marble Basin

| Product Dime                            | ansions                                                 |      |  |  |
|-----------------------------------------|---------------------------------------------------------|------|--|--|
|                                         |                                                         |      |  |  |
| Height (mm): Width (mm):                | 450                                                     |      |  |  |
|                                         | 600                                                     |      |  |  |
| Depth (mm):                             |                                                         |      |  |  |
| Nett Weight (kg):                       |                                                         |      |  |  |
| Packaging Din                           |                                                         |      |  |  |
| Height (mm):                            | 167                                                     |      |  |  |
| Width (mm):                             | 640                                                     |      |  |  |
| Depth (mm):                             | 470                                                     |      |  |  |
| Gross Weight (kg                        |                                                         |      |  |  |
| Packaging Dat                           |                                                         |      |  |  |
| Box Colour:                             | Brown Cardboard Box - Printed                           |      |  |  |
| Box Qty:                                | 1                                                       |      |  |  |
| Label Size:                             | 100 x 50                                                |      |  |  |
| Label Colour:                           | White Label                                             |      |  |  |
| Label Qty:                              | 2                                                       |      |  |  |
|                                         | mensions (If Applicable)                                |      |  |  |
| Height (mm):                            |                                                         |      |  |  |
| Width (mm):                             |                                                         |      |  |  |
| Depth (mm):                             |                                                         |      |  |  |
| Gross Weight (kg                        | g):                                                     |      |  |  |
| Barcode:                                | 5055369021734                                           |      |  |  |
| Product Detail                          | ils                                                     |      |  |  |
| Country of Origin                       | in: China                                               |      |  |  |
| Fitting Instruction                     | on: No                                                  |      |  |  |
| Certification: CE                       | E & UKCA: No WRAS: N/A WRAS No: N/A                     |      |  |  |
| Product Material:                       | l: Polymarble                                           |      |  |  |
| Fixing Supplied:                        | No No                                                   |      |  |  |
|                                         |                                                         |      |  |  |
| Pans/Bidets:                            | Trap Style: Not Applicable Includes Seat: Not Applie    | able |  |  |
| Seats:                                  | Seat Type: Not Applicable Material: Not Applicable      |      |  |  |
| seats.                                  | Function: Not Applicable Hinge Type: Not Applicable     |      |  |  |
|                                         | Hinge Material: Not Applicable                          | Die  |  |  |
|                                         | Tinige Material. Not Applicable                         |      |  |  |
| Cisterns:                               | Operating Type: Not Applicable Fittings: Not Applicable | .e   |  |  |
| Lever Type: Not Applicable              |                                                         |      |  |  |
|                                         |                                                         |      |  |  |
| Basins:                                 | Tap Hole: One Taphole Chain Stay Hole: No               |      |  |  |
|                                         | Template: Not Required Waste Type Req: Slotted          |      |  |  |
|                                         | Overflow Inc: Yes Overflow Cover: Yes                   |      |  |  |
|                                         | Inner Bowl Depth (mm): 110mm                            |      |  |  |
| * * * * * * * * * * * * * * * * * * * * |                                                         |      |  |  |