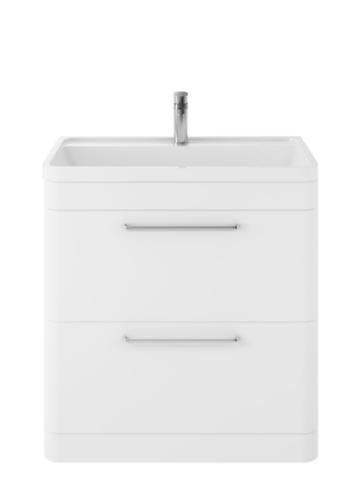

## TECHNICAL DATA SHEET

## ROXOR

Sales Code: SOL103 Description: Solar 800 F/S 2-Drawer Unit & Basin





## **Packaging Details**

Barcode: 5056211819288

Sales Code: CUR135 Description: 800 F/S 2-Drawer Unit 800 X 796 X 447





| <b>Product Dimensions</b>          |                                |
|------------------------------------|--------------------------------|
| Height (mm):                       | 800                            |
| Width (mm):                        | 796                            |
| Depth (mm):                        | 445                            |
| Nett Weight (kg):                  | 36                             |
| Packaging Dimensions               |                                |
| Height (mm):                       | 870                            |
| Width (mm):                        | 870                            |
| Depth (mm):