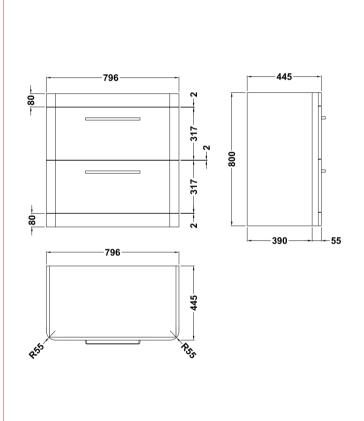

## **Packaging Details**

Barcode: 5056211819288

Sales Code: CUR135 Description: 800 F/S 2-Drawer Unit 800 X 796 X 447

| <b>Product Dimensions</b>          |                                |
|------------------------------------|--------------------------------|
| Height (mm):                       | 800                            |
| Width (mm):                        | 796                            |
| Depth (mm):                        | 445                            |
| Nett Weight (kg):                  | 36                             |
| Packaging Dimensions               |                                |
| Height (mm):                       | 870                            |
| Width (mm):                        | 870                            |
| Depth (mm):                        | 510                            |
| Gross Weight (kg):                 | 38                             |
| Packaging Data                     |                                |
| Box Colour:                        | Brown Cardboard Box            |
| Box Qty:                           | 1                              |
| Label Size:                        | 150 x 100                      |
| Label Colour:                      | White Label                    |
| Label Qty:                         | 2                              |
| <b>Outer Box Dimensions (If Ap</b> | plicable)                      |
| Height (mm):                       | ,                              |
| Width (mm):                        |                                |
| Depth (mm):                        |                                |
| Gross Weight (kg):                 |                                |
| Barcode:                           | 5056211817871                  |
| <b>Product Details</b>             |                                |
| Country of Origin:                 | Ireland                        |
| Fitting Instruction:               | No                             |
| CE & UKCA:                         |                                |
| FSC Certified Materials:           | Yes                            |
| Colour:                            | Pure White                     |
| Construction Method:               | Cam & Wood Dowel               |
| Construction Type:                 | Rigid                          |
| Cabinet Finish:                    | Mdf Vinyl Smooth Matt          |
| Fascia Finish:                     | Mdf Vinyl Smooth Matt          |
| Cabinet Thickness (mm):            | 18                             |
| Fascia Thickness (mm):             | 18                             |
| Drawer Included:                   | Yes                            |
| Drawer Type:                       | 80mm High Metal S/C Inc Galler |
| No of Shelves:                     | 0                              |
| Hinge Type:                        | Not Applicable                 |
| Hinge Included:                    | Not Applicable                 |
| Adjustable Legs:                   | No, Not Required               |
| Fixings Included:                  | No                             |
| Handle Style:                      | Modern                         |
| Waste Shroud:                      | Yes                            |
| Handle Included:                   | Yes                            |
| Handle Type:                       | D-Shape                        |