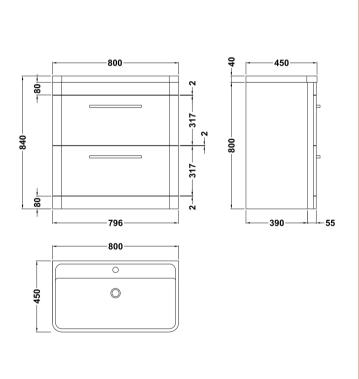

## **Packaging Details**

Barcode: 5056211819288

Sales Code: CUR135 Description: 800 F/S 2-Drawer Unit 800 X 796 X 447

| <b>Product Dimensions</b>          |                                |
|------------------------------------|--------------------------------|
| Height (mm):                       | 800                            |
| Width (mm):                        | 796                            |
| Depth (mm):                        | 445                            |
| Nett Weight (kg):                  | 36                             |
| Packaging Dimensions               |                                |
| Height (mm):                       | 870                            |
| Width (mm):                        | 870                            |
| Depth (mm):                        | 510                            |
| Gross Weight (kg):                 | 38                             |
| Packaging Data                     |                                |
| Box Colour:                        | Brown Cardboard Box            |
| Box Qty:                           | 1                              |
| Label Size:                        | 150 x 100                      |
| Label Colour:                      | White Label                    |
| Label Qty:                         | 2                              |
| <b>Outer Box Dimensions (If Ap</b> | plicable)                      |
| Height (mm):                       | ,                              |
| Width (mm):                        |                                |
| Depth (mm):                        |                                |
| Gross Weight (kg):                 |                                |
| Barcode:                           | 5056211817871                  |
| <b>Product Details</b>             |                                |
| Country of Origin:                 | Ireland                        |
| Fitting Instruction:               | No                             |
| CE & UKCA:                         |                                |
| FSC Certified Materials:           | Yes                            |
| Colour:                            | Pure White                     |
| Construction Method:               | Cam & Wood Dowel               |
| Construction Type:                 | Rigid                          |
| Cabinet Finish:                    | Mdf Vinyl Smooth Matt          |
| Fascia Finish:                     | Mdf Vinyl Smooth Matt          |
| Cabinet Thickness (mm):            | 18                             |
| Fascia Thickness (mm):             | 18                             |
| Drawer Included:                   | Yes                            |
| Drawer Type:                       | 80mm High Metal S/C Inc Galler |
| No of Shelves:                     | 0                              |
| Hinge Type:                        | Not Applicable                 |
| Hinge Included:                    | Not Applicable                 |
| Adjustable Legs:                   | No, Not Required               |
| Fixings Included:                  | No                             |
| Handle Style:                      | Modern                         |
| Waste Shroud:                      | Yes                            |
| Handle Included:                   | Yes                            |
| Handle Type:                       | D-Shape                        |

Sales Code: PMB005 Description: 800X450mm Poly Marble Basin

| Product Dime         | nsions                                                   |
|----------------------|----------------------------------------------------------|
|                      |                                                          |
| Height (mm):         | 450                                                      |
| Width (mm):          | 800                                                      |
| Depth (mm):          | 157                                                      |
| Nett Weight (kg)     |                                                          |
| Packaging Dir        |                                                          |
| Height (mm):         | 167                                                      |
| Width (mm):          | 840                                                      |
| Depth (mm):          | 470                                                      |
| Gross Weight (kg     |                                                          |
| Packaging Da         | ta                                                       |
| Box Colour:          | Brown Cardboard Box - Printed                            |
| Box Qty:             | 1                                                        |
| Label Size:          | 100 x 50                                                 |
| Label Colour:        | White Label                                              |
| Label Qty:           | 2                                                        |
| <b>Outer Box Dir</b> | nensions (If Applicable)                                 |
| Height (mm):         |                                                          |
| Width (mm):          |                                                          |
| Depth (mm):          |                                                          |
| Gross Weight (kg     | g):                                                      |
| Barcode:             | 5055369021765                                            |
| <b>Product Detai</b> | ls                                                       |
| Country of Origin    | n: China                                                 |
| Fitting Instruction  |                                                          |
| Certification: CI    |                                                          |
| Product Material     |                                                          |
| Fixing Supplied:     | No                                                       |
| 1 ixing Supplied.    |                                                          |
| Pans/Bidets:         | Trap Style: Not Applicable Includes Seat: Not Applicable |
|                      |                                                          |
| Seats:               | Seat Type: Not Applicable Material: Not Applicable       |
|                      | Function: Not Applicable Hinge Type: Not Applicable      |
|                      | Hinge Material: Not Applicable                           |
|                      | 2 www.mocrippiicasic                                     |
| Cisterns:            | Operating Type: Not Applicable Fittings: Not Applicable  |
| Cisterns.            | Lever Type: Not Applicable  Lever Type: Not Applicable   |
|                      | Level Type. Not Applicable                               |
| Basins:              | Tap Hole: One Taphole Chain Stay Hole: No                |
|                      | Template: Not Required Waste Type Req: Slotted           |
|                      | Overflow Inc: Yes Overflow Cover: Yes                    |
|                      | Inner Bowl Depth (mm): 105mm                             |
|                      |                                                          |