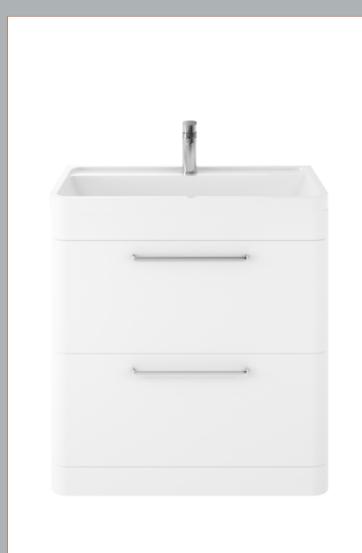

## TECHNICAL DATA SHEET

## ROXOR

Sales Code: SOL103 Description: Solar 800 F/S 2-Drawer Unit & Basin





## **Packaging Details**

Barcode: 5056211819288

Sales Code: CUR135 Description: 800 F/S 2-Drawer Unit 800 X 796 X 447





| <b>Product Dimensions</b>          |                                |
|------------------------------------|--------------------------------|
| Height (mm):                       | 800                            |
| Width (mm):                        | 796                            |
| Depth (mm):                        | 445                            |
| Nett Weight (kg):                  | 36                             |
| Packaging Dimensions               |                                |
| Height (mm):                       | 870                            |
| Width (mm):                        | 870                            |
| Depth (mm):                        | 510                            |
| Gross Weight (kg):                 | 38                             |
| Pa