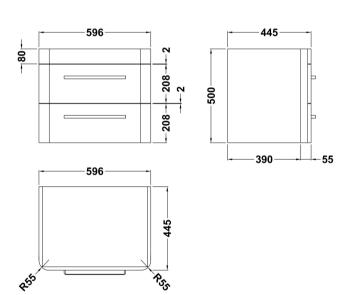

## TECHNICAL DATA SHEET

ROXOR

Sales Code: CUR193

| Product Dimensions       |                                |
|--------------------------|--------------------------------|
| Height (mm):             | 500                            |
| Width (mm):              | 596                            |
| Depth (mm):              | 445                            |
| Nett Weight (kg):        | 20.5                           |
| Packaging Dimensions     |                                |
| Height (mm):             | 570                            |
| Width (mm):              | 670                            |
| Depth (mm):              | 510                            |
| Gross Weight (kg):       | 22.5                           |
| Packaging Data           |                                |
| Box Colour:              | Brown Cardboard Box            |
| Box Qty:                 | 1                              |
| Label Size:              | 150 x 100                      |
| Label Colour:            | White Label                    |
| Label Oty:               | 2                              |
| Outer Box Dimensions (If | Applicable)                    |
| Height (mm):             | -FF                            |
| Width (mm):              |                                |
| Depth (mm):              |                                |
| Gross Weight (kg):       |                                |
| Barcode:                 | 5056211817840                  |
| Product Details          | 0000211011010                  |
| Country of Origin:       | Ireland                        |
| Fitting Instruction:     | No                             |
| CE & UKCA:               | 110                            |
| FSC Certified Materials: | Yes                            |
| Colour:                  | Pure White                     |
| Construction Method:     | Cam & Wood Dowel               |
| Construction Type:       | Rigid                          |
| Cabinet Finish:          | Mdf Vinyl Smooth Matt          |
| Fascia Finish:           | Mdf Vinyl Smooth Matt          |
| Cabinet Thickness (mm):  | 18                             |
| Fascia Thickness (mm):   | 18                             |
| Drawer Included:         | Yes                            |
| Drawer Type:             | 80mm High Metal S/C Inc Galler |
| No of Shelves:           | 0                              |
| Hinge Type:              | Not Applicable                 |
| Hinge Included:          | Not Applicable                 |
| Adjustable Legs:         | Not Applicable                 |
| Fixings Included:        | Yes                            |
| Handle Style:            | Modern                         |
| Waste Shroud:            | Yes                            |
| Handle Included:         | Yes                            |
| Handle Type:             | D-Shape                        |