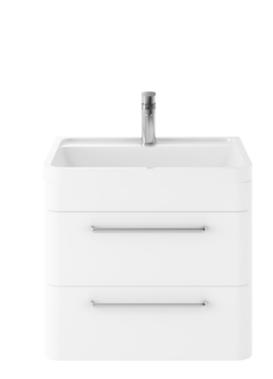

## TECHNICAL DATA SHEET

Description: Solar 600 W/H 2-Drawer Unit & Basin

## TECHNICAL DATA SHEET

ROXOR

Sales Code: CUR193

| Product Dimensions       |                                |
|--------------------------|--------------------------------|
| Height (mm):             | 500                            |
| Width (mm):              | 596                            |
| Depth (mm):              | 445                            |
| Nett Weight (kg):        | 20.5                           |
| Packaging Dimensions     |                                |
| Height (mm):             | 570                            |
| Width (mm):              | 670                            |
| Depth (mm):              | 510                            |
| Gross Weight (kg):       | 22.5                           |
| Packaging Data           |                                |
| Box Colour:              | Brown Cardboard Box            |
| Box Qty:                 | 1                              |
| Label Size:              | 150 x 100                      |
| Label Colour:            | White Label                    |
| Label Oty:               | 2                              |
| Outer Box Dimensions (If | Applicable)                    |
| Height (mm):             | -FF                            |
| Width (mm):              |                                |
| Depth (mm):              |                                |
| Gross Weight (kg):       |                                |
| Barcode:                 | 5056211817840                  |
| Product Details          | 0000211011010                  |
| Country of Origin:       | Ireland                        |
| Fitting Instruction:     | No                             |
| CE & UKCA:               | 110                            |
| FSC Certified Materials: | Yes                            |
| Colour:                  | Pure White                     |
| Construction Method:     | Cam & Wood Dowel               |
| Construction Type:       | Rigid                          |
| Cabinet Finish:          | Mdf Vinyl Smooth Matt          |
| Fascia Finish:           | Mdf Vinyl Smooth Matt          |
| Cabinet Thickness (mm):  | 18                             |
| Fascia Thickness (mm):   | 18                             |
| Drawer Included:         | Yes                            |
| Drawer Type:             | 80mm High Metal S/C Inc Galler |
| No of Shelves:           | 0                              |
| Hinge Type:              | Not Applicable                 |
| Hinge Included:          | Not Applicable                 |
| Adjustable Legs:         | Not Applicable                 |
| Fixings Included:        | Yes                            |
| Handle Style:            | Modern                         |
| Waste Shroud:            | Yes                            |
| Handle Included:         | Yes                            |
| Handle Type:             | D-Shape                        |