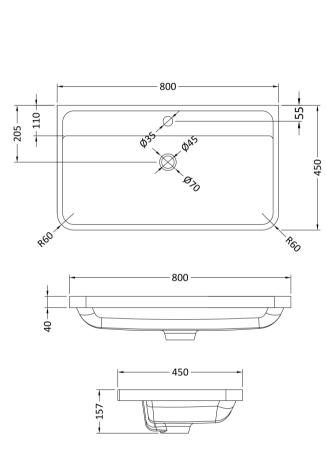

Sales Code: PMB005 Description: 800X450mm Poly Marble Basin

| Product Dime                                                  | nsions                                                                              |
|---------------------------------------------------------------|-------------------------------------------------------------------------------------|
|                                                               |                                                                                     |
| Height (mm):                                                  | 450                                                                                 |
| Width (mm):                                                   | 800                                                                                 |
| Depth (mm):                                                   | 157                                                                                 |
| Nett Weight (kg)                                              |                                                                                     |
| Packaging Dir                                                 |                                                                                     |
| Height (mm):                                                  | 167                                                                                 |
| Width (mm):                                                   | 840                                                                                 |
| Depth (mm):                                                   | 470                                                                                 |
| Gross Weight (kg                                              |                                                                                     |
| Packaging Da                                                  | ta                                                                                  |
| Box Colour:                                                   | Brown Cardboard Box - Printed                                                       |
| Box Qty:                                                      | 1                                                                                   |
| Label Size:                                                   | 100 x 50                                                                            |
| Label Colour:                                                 | White Label                                                                         |
| Label Qty:                                                    | 2                                                                                   |
| <b>Outer Box Dir</b>                                          | nensions (If Applicable)                                                            |
| Height (mm):                                                  |                                                                                     |
| Width (mm):                                                   |                                                                                     |
| Depth (mm):                                                   |                                                                                     |
| Gross Weight (kg                                              | g):                                                                                 |
| Barcode:                                                      | 5055369021765                                                                       |
| <b>Product Detai</b>                                          | ls                                                                                  |
| Country of Origin                                             | n: China                                                                            |
| Fitting Instruction                                           |                                                                                     |
| Certification: CI                                             |                                                                                     |
| Product Material                                              |                                                                                     |
| Fixing Supplied:                                              | No                                                                                  |
| 1 ixing Supplied.                                             |                                                                                     |
| Pans/Bidets:                                                  | Trap Style: Not Applicable Includes Seat: Not Applicable                            |
|                                                               |                                                                                     |
| Seats:                                                        | Seat Type: Not Applicable Material: Not Applicable                                  |
|                                                               | Function: Not Applicable Hinge Type: Not Applicable                                 |
|                                                               | Hinge Material: Not Applicable                                                      |
|                                                               | 2 www.mocrippiicasic                                                                |
| Cisterns: Operating Type: Not Applicable Fittings: Not Applic |                                                                                     |
| Cisterns.                                                     | Operating Type: Not Applicable Fittings: Not Applicable  Lever Type: Not Applicable |
|                                                               | Level Type. Not Applicable                                                          |
| Basins:                                                       | Tap Hole: One Taphole Chain Stay Hole: No                                           |
|                                                               | Template: Not Required Waste Type Req: Slotted                                      |
|                                                               | Overflow Inc: Yes Overflow Cover: Yes                                               |
|                                                               | Inner Bowl Depth (mm): 105mm                                                        |
|                                                               |                                                                                     |