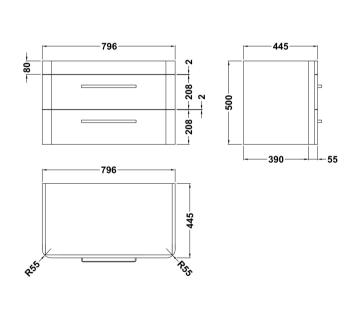

## **Packaging Details**

Barcode: 5056211819325

Sales Code: CUR295 Description: 800 W/H 2-Drawer Unit 500 X 796 X 447

| Product Dimensions            |                                |
|-------------------------------|--------------------------------|
| Height (mm):                  | 500                            |
| Width (mm):                   | 796                            |
| Depth (mm):                   | 445                            |
| Nett Weight (kg):             | 26                             |
| Packaging Dimensions          |                                |
| Height (mm):                  | 570                            |
| Width (mm):                   | 870                            |
| Depth (mm):                   | 510                            |
| Gross Weight (kg):            | 28                             |
| Packaging Data                |                                |
| Box Colour:                   | Brown Cardboard Box            |
| Box Qty:                      | 1                              |
| Label Size:                   | 150 x 100                      |
| Label Colour:                 | White Label                    |
| Label Qty:                    | 2                              |
| Outer Box Dimensions (If Appl | licable)                       |
| Height (mm):                  |                                |
| Width (mm):                   |                                |
| Depth (mm):                   |                                |
| Gross Weight (kg):            |                                |
| Barcode:                      | 5056211817918                  |
| <b>Product Details</b>        |                                |
| Country of Origin:            | Ireland                        |
| Fitting Instruction:          | No                             |
| CE & UKCA:                    |                                |
| FSC Certified Materials:      | Yes                            |
| Colour:                       | Cool Grey                      |
| Construction Method:          | Cam & Wood Dowel               |
| Construction Type:            | Rigid                          |
| Cabinet Finish:               | Mdf Vinyl Smooth Matt          |
| Fascia Finish:                | Mdf Vinyl Smooth Matt          |
| Cabinet Thickness (mm):       | 18                             |
| Fascia Thickness (mm):        | 18                             |
| Drawer Included:              | Yes                            |
| Drawer Type:                  | 80mm High Metal S/C Inc Galler |
| No of Shelves:                | 0                              |
| Hinge Type:                   | Not Applicable                 |
| Hinge Included:               | Not Applicable                 |
| Adjustable Legs:              | Not Applicable                 |
| Fixings Included:             | Yes                            |
| Handle Style:                 | Modern                         |
| Waste Shroud:                 | Yes                            |
| Handle Included:              | Yes                            |
| Handle Type:                  | D-Shape                        |

Sales Code: PMB005 Description: 800X450mm Poly Marble Basin

| Product Dime                                                  | nsions                                                                              |
|---------------------------------------------------------------|-------------------------------------------------------------------------------------|
|                                                               |                                                                                     |
| Height (mm):                                                  | 450                                                                                 |
| Width (mm):                                                   | 800                                                                                 |
| Depth (mm):                                                   | 157                                                                                 |
| Nett Weight (kg)                                              |                                                                                     |
| Packaging Dir                                                 |                                                                                     |
| Height (mm):                                                  | 167                                                                                 |
| Width (mm):                                                   | 840                                                                                 |
| Depth (mm):                                                   | 470                                                                                 |
| Gross Weight (kg                                              |                                                                                     |
| Packaging Da                                                  | ta                                                                                  |
| Box Colour:                                                   | Brown Cardboard Box - Printed                                                       |
| Box Qty:                                                      | 1                                                                                   |
| Label Size:                                                   | 100 x 50                                                                            |
| Label Colour:                                                 | White Label                                                                         |
| Label Qty:                                                    | 2                                                                                   |
| <b>Outer Box Dir</b>                                          | nensions (If Applicable)                                                            |
| Height (mm):                                                  |                                                                                     |
| Width (mm):                                                   |                                                                                     |
| Depth (mm):                                                   |                                                                                     |
| Gross Weight (kg                                              | g):                                                                                 |
| Barcode:                                                      | 5055369021765                                                                       |
| <b>Product Detai</b>                                          | ls                                                                                  |
| Country of Origin                                             | n: China                                                                            |
| Fitting Instruction                                           |                                                                                     |
| Certification: CI                                             |                                                                                     |
| Product Material                                              |                                                                                     |
| Fixing Supplied:                                              | No                                                                                  |
| 1 ixing Supplied.                                             |                                                                                     |
| Pans/Bidets:                                                  | Trap Style: Not Applicable Includes Seat: Not Applicable                            |
|                                                               |                                                                                     |
| Seats:                                                        | Seat Type: Not Applicable Material: Not Applicable                                  |
|                                                               | Function: Not Applicable Hinge Type: Not Applicable                                 |
|                                                               | Hinge Material: Not Applicable                                                      |
|                                                               | 2 www.mocrippiicasic                                                                |
| Cisterns: Operating Type: Not Applicable Fittings: Not Applic |                                                                                     |
| Cisterns.                                                     | Operating Type: Not Applicable Fittings: Not Applicable  Lever Type: Not Applicable |
|                                                               | Level Type. Not Applicable                                                          |
| Basins:                                                       | Tap Hole: One Taphole Chain Stay Hole: No                                           |
|                                                               | Template: Not Required Waste Type Req: Slotted                                      |
|                                                               | Overflow Inc: Yes Overflow Cover: Yes                                               |
|                                                               | Inner Bowl Depth (mm): 105mm                                                        |
|                                                               |                                                                                     |