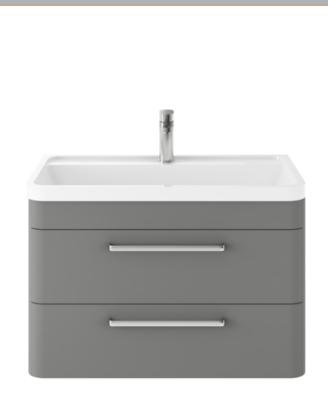

## TECHNICAL DATA SHEET

## ROXOR

Sales Code: SOL204 Description: Solar 800 W/H 2-Drawer Unit & Basin





## **Packaging Details**

Barcode: 5056211819325

Sales Code: CUR295 Description: 800 W/H 2-Drawer Unit 500 X 796 X 447





| Product Dimensions            |                                |
|-------------------------------|--------------------------------|
| Height (mm):                  | 500                            |
| Width (mm):                   | 796                            |
| Depth (mm):                   | 445                            |
| Nett Weight (kg):             | 26                             |
| Packaging Dimensions          |                                |
| Height (mm):                  | 570                            |
| Width (mm):                   | 870                            |
| Depth (mm):                   | 510                            |
| Gross Weight (kg):            | 28                             |
| Packaging Data                |