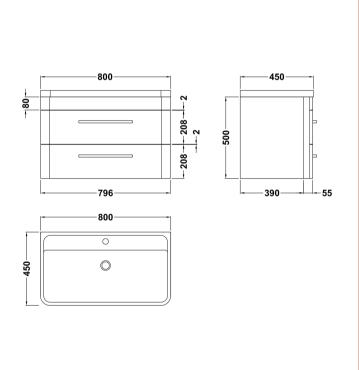

## **Packaging Details**

Barcode: 5056211819325

Sales Code: CUR295 Description: 800 W/H 2-Drawer Unit 500 X 796 X 447

| Product Dimensions            |                                |
|-------------------------------|--------------------------------|
| Height (mm):                  | 500                            |
| Width (mm):                   | 796                            |
| Depth (mm):                   | 445                            |
| Nett Weight (kg):             | 26                             |
| Packaging Dimensions          |                                |
| Height (mm):                  | 570                            |
| Width (mm):                   | 870                            |
| Depth (mm):                   | 510                            |
| Gross Weight (kg):            | 28                             |
| Packaging Data                |                                |
| Box Colour:                   | Brown Cardboard Box            |
| Box Qty:                      | 1                              |
| Label Size:                   | 150 x 100                      |
| Label Colour:                 | White Label                    |
| Label Qty:                    | 2                              |
| Outer Box Dimensions (If Appl | licable)                       |
| Height (mm):                  |                                |
| Width (mm):                   |                                |
| Depth (mm):                   |                                |
| Gross Weight (kg):            |                                |
| Barcode:                      | 5056211817918                  |
| <b>Product Details</b>        |                                |
| Country of Origin:            | Ireland                        |
| Fitting Instruction:          | No                             |
| CE & UKCA:                    |                                |
| FSC Certified Materials:      | Yes                            |
| Colour:                       | Cool Grey                      |
| Construction Method:          | Cam & Wood Dowel               |
| Construction Type:            | Rigid                          |
| Cabinet Finish:               | Mdf Vinyl Smooth Matt          |
| Fascia Finish:                | Mdf Vinyl Smooth Matt          |
| Cabinet Thickness (mm):       | 18                             |
| Fascia Thickness (mm):        | 18                             |
| Drawer Included:              | Yes                            |
| Drawer Type:                  | 80mm High Metal S/C Inc Galler |
| No of Shelves:                | 0                              |
| Hinge Type:                   | Not Applicable                 |
| Hinge Included:               | Not Applicable                 |
| Adjustable Legs:              | Not Applicable                 |
| Fixings Included:             | Yes                            |
| Handle Style:                 | Modern                         |
| Waste Shroud:                 | Yes                            |
| Handle Included:              | Yes                            |
| Handle Type:                  | D-Shape                        |

Sales Code: PMB005 Description: 800X450mm Poly Marble Basin

| Product Dime                                                  | nsions                                                                              |
|---------------------------------------------------------------|-------------------------------------------------------------------------------------|
|                                                               |                                                                                     |
| Height (mm):                                                  | 450                                                                                 |
| Width (mm):                                                   | 800                                                                                 |
| Depth (mm):                                                   | 157                                                                                 |
| Nett Weight (kg)                                              |                                                                                     |
| Packaging Dir                                                 |                                                                                     |
| Height (mm):                                                  | 167                                                                                 |
| Width (mm):                                                   | 840                                                                                 |
| Depth (mm):                                                   | 470                                                                                 |
| Gross Weight (kg                                              |                                                                                     |
| Packaging Da                                                  | ta                                                                                  |
| Box Colour:                                                   | Brown Cardboard Box - Printed                                                       |
| Box Qty:                                                      | 1                                                                                   |
| Label Size:                                                   | 100 x 50                                                                            |
| Label Colour:                                                 | White Label                                                                         |
| Label Qty:                                                    | 2                                                                                   |
| <b>Outer Box Dir</b>                                          | nensions (If Applicable)                                                            |
| Height (mm):                                                  |                                                                                     |
| Width (mm):                                                   |                                                                                     |
| Depth (mm):                                                   |                                                                                     |
| Gross Weight (kg                                              | g):                                                                                 |
| Barcode:                                                      | 5055369021765                                                                       |
| <b>Product Detai</b>                                          | ls                                                                                  |
| Country of Origin                                             | n: China                                                                            |
| Fitting Instruction                                           |                                                                                     |
| Certification: CI                                             |                                                                                     |
| Product Material                                              |                                                                                     |
| Fixing Supplied:                                              | No                                                                                  |
| 1 ixing Supplied.                                             |                                                                                     |
| Pans/Bidets:                                                  | Trap Style: Not Applicable Includes Seat: Not Applicable                            |
|                                                               |                                                                                     |
| Seats:                                                        | Seat Type: Not Applicable Material: Not Applicable                                  |
|                                                               | Function: Not Applicable Hinge Type: Not Applicable                                 |
|                                                               | Hinge Material: Not Applicable                                                      |
|                                                               | 2 www.mocrippiicasic                                                                |
| Cisterns: Operating Type: Not Applicable Fittings: Not Applic |                                                                                     |
| Cisterns.                                                     | Operating Type: Not Applicable Fittings: Not Applicable  Lever Type: Not Applicable |
|                                                               | Level Type. Not Applicable                                                          |
| Basins:                                                       | Tap Hole: One Taphole Chain Stay Hole: No                                           |
|                                                               | Template: Not Required Waste Type Req: Slotted                                      |
|                                                               | Overflow Inc: Yes Overflow Cover: Yes                                               |
|                                                               | Inner Bowl Depth (mm): 105mm                                                        |
|                                                               |                                                                                     |