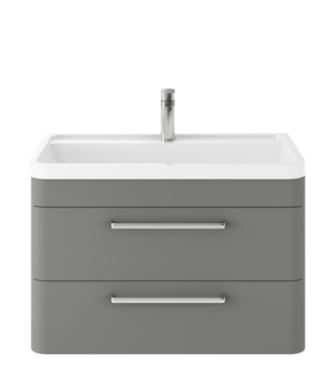

## TECHNICAL DATA SHEET

## ROXOR

Sales Code: SOL204 Description: Solar 800 W/H 2-Drawer Unit & Basin





## **Packaging Details**

Barcode: 5056211819325

Sales Code: CUR295 Description: 800 W/H 2-Drawer Unit 500 X 796 X 447





| Product Dimensions            |                                |
|-------------------------------|--------------------------------|
| Height (mm):                  | 500                            |
| Width (mm):                   | 796                            |
| Depth (mm):                   | 445                            |
| Nett Weight (kg):             | 26                             |
| Packaging Dimensions          |                                |
| Height (mm):                  | 570                            |
| Width (mm):                   | 870                            |
| Depth (mm):                   | 510                            |
|