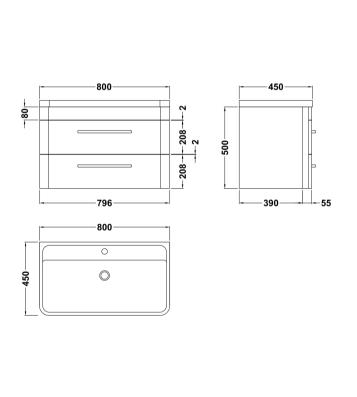

## **Packaging Details**

Barcode: 5056211819332

Sales Code: CUR395 Description: 800 W/H 2-Drawer Unit 500 X 796 X 447

| Product Dimensions           |                                |
|------------------------------|--------------------------------|
| Height (mm):                 | 500                            |
| Width (mm):                  | 796                            |
| Depth (mm):                  | 445                            |
| Nett Weight (kg):            | 26                             |
| Packaging Dimensions         |                                |
| Height (mm):                 | 570                            |
| Width (mm):                  | 870                            |
| Depth (mm):                  | 510                            |
| Gross Weight (kg):           | 28                             |
|                              |                                |
| Packaging Data               | Brown Cardboard Box            |
| Box Colour:                  |                                |
| Box Qty:                     | 1 150 100                      |
| Label Size:<br>Label Colour: | 150 x 100<br>White Label       |
|                              |                                |
| Label Qty:                   | 2                              |
| Outer Box Dimensions (If App | licable)                       |
| Height (mm):                 |                                |
| Width (mm):                  |                                |
| Depth (mm):                  |                                |
| Gross Weight (kg):           |                                |
| Barcode:                     | 5056211817925                  |
| Product Details              |                                |
| Country of Origin:           | Ireland                        |
| Fitting Instruction:         | No                             |
| CE & UKCA:                   |                                |
| FSC Certified Materials:     | Yes                            |
| Colour:                      | Indigo Blue                    |
| Construction Method:         | Cam & Wood Dowel               |
| Construction Type:           | Rigid                          |
| Cabinet Finish:              | Mdf Vinyl Smooth Matt          |
| Fascia Finish:               | Mdf Vinyl Smooth Matt          |
| Cabinet Thickness (mm):      | 18                             |
| Fascia Thickness (mm):       | 18                             |
| Drawer Included:             | Yes                            |
| Drawer Type:                 | 80mm High Metal S/C Inc Galler |
| No of Shelves:               | 0                              |
| Hinge Type:                  | Not Applicable                 |
| Hinge Included:              | Not Applicable                 |
| Adjustable Legs:             | Not Applicable                 |
| Fixings Included:            | Yes                            |
| Handle Style:                | Modern                         |
| Waste Shroud:                | Yes                            |
| Handle Included:             | Yes                            |
| Handle Type:                 | D-Shape                        |