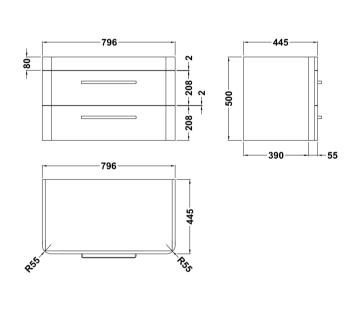

## **Packaging Details**

Barcode: 5056211819332

Sales Code: CUR395 Description: 800 W/H 2-Drawer Unit 500 X 796 X 447

| Product Dimensions           |                                |
|------------------------------|--------------------------------|
| Height (mm):                 | 500                            |
| Width (mm):                  | 796                            |
| Depth (mm):                  | 445                            |
| Nett Weight (kg):            | 26                             |
| Packaging Dimensions         |                                |
| Height (mm):                 | 570                            |
| Width (mm):                  | 870                            |
| Depth (mm):                  | 510                            |
| Gross Weight (kg):           | 28                             |
|                              |                                |
| Packaging Data               | Brown Cardboard Box            |
| Box Colour:                  |                                |
| Box Qty:                     | 1 150 100                      |
| Label Size:<br>Label Colour: | 150 x 100<br>White Label       |
|                              |                                |
| Label Qty:                   | 2                              |
| Outer Box Dimensions (If App | licable)                       |
| Height (mm):                 |                                |
| Width (mm):                  |                                |
| Depth (mm):                  |                                |
| Gross Weight (kg):           |                                |
| Barcode:                     | 5056211817925                  |
| Product Details              |                                |
| Country of Origin:           | Ireland                        |
| Fitting Instruction:         | No                             |
| CE & UKCA:                   |                                |
| FSC Certified Materials:     | Yes                            |
| Colour:                      | Indigo Blue                    |
| Construction Method:         | Cam & Wood Dowel               |
| Construction Type:           | Rigid                          |
| Cabinet Finish:              | Mdf Vinyl Smooth Matt          |
| Fascia Finish:               | Mdf Vinyl Smooth Matt          |
| Cabinet Thickness (mm):      | 18                             |
| Fascia Thickness (mm):       | 18                             |
| Drawer Included:             | Yes                            |
| Drawer Type:                 | 80mm High Metal S/C Inc Galler |
| No of Shelves:               | 0                              |
| Hinge Type:                  | Not Applicable                 |
| Hinge Included:              | Not Applicable                 |
| Adjustable Legs:             | Not Applicable                 |
| Fixings Included:            | Yes                            |
| Handle Style:                | Modern                         |
| Waste Shroud:                | Yes                            |
| Handle Included:             | Yes                            |
| Handle Type:                 | D-Shape                        |