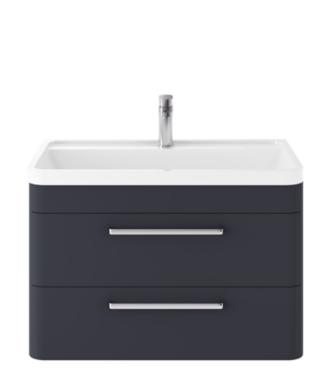

## TECHNICAL DATA SHEET

## ROXOR

Sales Code: SOL304 Description: Solar 800 W/H 2-Drawer Unit & Basin





## **Packaging Details**

Barcode: 5056211819332

Sales Code: CUR395 Description: 800 W/H 2-Drawer Unit 500 X 796 X 447





| Product Dimensions           |                                |
|------------------------------|--------------------------------|
| Height (mm):                 | 500                            |
| Width (mm):                  | 796                            |
| Depth (mm):                  | 445                            |
| Nett Weight (kg):            | 26                             |
| Packaging Dimensions         |                                |
| Height (mm):                 | 570                            |
| Width (mm):                  | 870                            |
| Depth (mm):                  | 510                            |
| Gross Wei