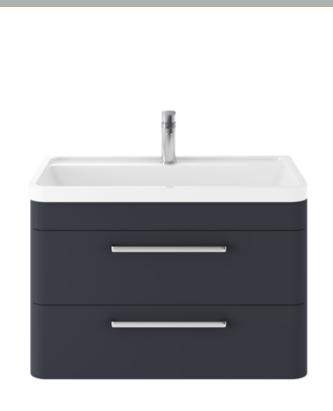

## TECHNICAL DATA SHEET

## ROXOR

Sales Code: SOL304 Description: Solar 800 W/H 2-Drawer Unit & Basin





## **Packaging Details**

Barcode: 5056211819332

Sales Code: CUR395 Description: 800 W/H 2-Drawer Unit 500 X 796 X 447





| Product Dimensions           |                                |
|------------------------------|--------------------------------|
| Height (mm):                 | 500                            |
| Width (mm):                  | 796                            |
| Depth (mm):                  | 445                            |
| Nett Weight (kg):            | 26                             |
| Packaging Dimensions         |                                |
| Height (mm):                 | 570                            |
| Width (mm):                  | 870                            |
| Depth (mm):                  | 510                            |
| Gross Weight (kg):           | 28                             |
|                              |                                |
| Pa