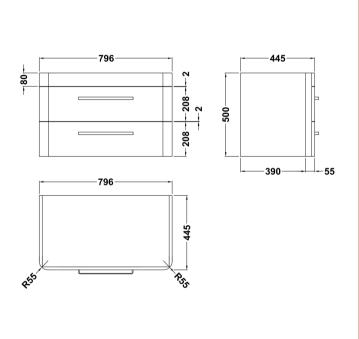

## **Packaging Details**

Barcode: 5056211819318

Sales Code: CUR195 Description: 800 W/H 2-Drawer Unit 500 X 796 X 447

| <b>Product Dimensions</b> |                                |  |
|---------------------------|--------------------------------|--|
| Height (mm):              | 500                            |  |
| Width (mm):               | 796                            |  |
| Depth (mm):               | 445                            |  |
| Nett Weight (kg):         | 26                             |  |
| Packaging Dimensions      |                                |  |
| Height (mm):              | 570                            |  |
| Width (mm):               | 870                            |  |
| Depth (mm):               | 510                            |  |
| Gross Weight (kg):        | 28                             |  |
| Packaging Data            |                                |  |
| Box Colour:               | Brown Cardboard Box            |  |
| Box Qty:                  | 1                              |  |
| Label Size:               | 150 x 100                      |  |
| Label Colour:             | White Label                    |  |
| Label Oty:                | 2                              |  |
| Outer Box Dimensions (If  | Applicable)                    |  |
| Height (mm):              | 11                             |  |
| Width (mm):               |                                |  |
| Depth (mm):               |                                |  |
| Gross Weight (kg):        |                                |  |
| Barcode:                  | 5056211817901                  |  |
| <b>Product Details</b>    |                                |  |
| Country of Origin:        | Ireland                        |  |
| Fitting Instruction:      | No                             |  |
| CE & UKCA:                |                                |  |
| FSC Certified Materials:  | Yes                            |  |
| Colour:                   | Pure White                     |  |
| Construction Method:      | Cam & Wood Dowel               |  |
| Construction Type:        | Rigid                          |  |
| Cabinet Finish:           | Mdf Vinyl Smooth Matt          |  |
| Fascia Finish:            | Mdf Vinyl Smooth Matt          |  |
| Cabinet Thickness (mm):   | 18                             |  |
| Fascia Thickness (mm):    | 18                             |  |
| Drawer Included:          | Yes                            |  |
| Drawer Type:              | 80mm High Metal S/C Inc Galler |  |
| No of Shelves:            | 0                              |  |
| Hinge Type:               | Not Applicable                 |  |
| Hinge Included:           | Not Applicable                 |  |
| Adjustable Legs:          | Not Applicable                 |  |
| Fixings Included:         | Yes                            |  |
| Handle Style:             | Modern                         |  |
| Waste Shroud:             | Yes                            |  |
| Handle Included:          | Yes                            |  |
| Handle Type:              | D-Shape                        |  |