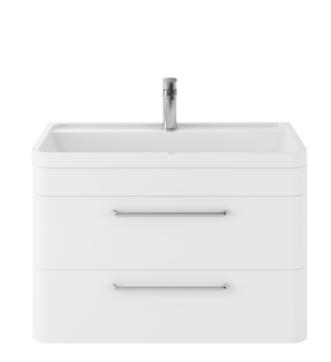

## ROXOR

Sales Code: SOL104 Description: Solar 800 W/H 2-Drawer Unit & Basin

## **Packaging Details**

Barcode: 5056211819318

Sales Code: CUR195 Description: 800 W/H 2-Drawer Unit 500 X 796 X 447

| <b>Product Dimensions</b> |                                |  |
|---------------------------|--------------------------------|--|
| Height (mm):              | 500                            |  |
| Width (mm):               | 796                            |  |
| Depth (mm):               | 445                            |  |
| Nett Weight (kg):         | 26                             |  |
| Packaging Dimensions      |                                |  |
| Height (mm):              | 570                            |  |
| Width (mm):               | 870                            |  |
| Depth (mm):               | 510                            |  |
| Gross Weight (kg):        | 28                             |  |
| Packaging Data            |                                |  |
| Box Colour:               | Brown Cardboard Box            |  |
| Box Qty:                  | 1                              |  |
| Label Size:               | 150 x 100                      |  |
| Label Colour:             | White Label                    |  |
| Label Oty:                | 2                              |  |
| Outer Box Dimensions (If  | Applicable)                    |  |
| Height (mm):              | 11                             |  |
| Width (mm):               |                                |  |
| Depth (mm):               |                                |  |
| Gross Weight (kg):        |                                |  |
| Barcode:                  | 5056211817901                  |  |
| <b>Product Details</b>    |                                |  |
| Country of Origin:        | Ireland                        |  |
| Fitting Instruction:      | No                             |  |
| CE & UKCA:                |                                |  |
| FSC Certified Materials:  | Yes                            |  |
| Colour:                   | Pure White                     |  |
| Construction Method:      | Cam & Wood Dowel               |  |
| Construction Type:        | Rigid                          |  |
| Cabinet Finish:           | Mdf Vinyl Smooth Matt          |  |
| Fascia Finish:            | Mdf Vinyl Smooth Matt          |  |
| Cabinet Thickness (mm):   | 18                             |  |
| Fascia Thickness (mm):    | 18                             |  |
| Drawer Included:          | Yes                            |  |
| Drawer Type:              | 80mm High Metal S/C Inc Galler |  |
| No of Shelves:            | 0                              |  |
| Hinge Type:               | Not Applicable                 |  |
| Hinge Included:           | Not Applicable                 |  |
| Adjustable Legs:          | Not Applicable                 |  |
| Fixings Included:         | Yes                            |  |
| Handle Style:             | Modern                         |  |
| Waste Shroud:             | Yes                            |  |
| Handle Included:          | Yes                            |  |
| Handle Type:              | D-Shape                        |  |