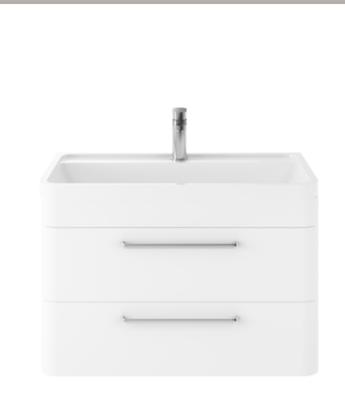

## ROXOR

Sales Code: SOL104 Description: Solar 800 W/H 2-Drawer Unit & Basin

## **Packaging Details**

Barcode: 5056211819318

Sales Code: CUR195 Description: 800 W/H 2-Drawer Unit 500 X 796 X 447

| <b>Product Dimensions</b> |                                |  |
|---------------------------|--------------------------------|--|
| Height (mm):              | 500                            |  |
| Width (mm):               | 796                            |  |
| Depth (mm):               | 445                            |  |
| Nett Weight (kg):         | 26                             |  |
| Packaging Dimensions      |                                |  |
| Height (mm):              | 570                            |  |
| Width (mm):               | 870                            |  |
| Depth (mm):               | 510                            |  |
| Gross Weight (kg):        | 28                             |  |
| Packaging Data            |                                |  |
| Box Colour:               | Brown Cardboard Box            |  |
| Box Qty:                  | 1                              |  |
| Label Size:               | 150 x 100                      |  |
| Label Colour:             | White Label                    |  |
| Label Oty:                | 2                              |  |
| Outer Box Dimensions (If  | Applicable)                    |  |
| Height (mm):              | 11                             |  |
| Width (mm):               |                                |  |
| Depth (mm):               |                                |  |
| Gross Weight (kg):        |                                |  |
| Barcode:                  | 5056211817901                  |  |
| <b>Product Details</b>    |                                |  |
| Country of Origin:        | Ireland                        |  |
| Fitting Instruction:      | No                             |  |
| CE & UKCA:                |                                |  |
| FSC Certified Materials:  | Yes                            |  |
| Colour:                   | Pure White                     |  |
| Construction Method:      | Cam & Wood Dowel               |  |
| Construction Type:        | Rigid                          |  |
| Cabinet Finish:           | Mdf Vinyl Smooth Matt          |  |
| Fascia Finish:            | Mdf Vinyl Smooth Matt          |  |
| Cabinet Thickness (mm):   | 18                             |  |
| Fascia Thickness (mm):    | 18                             |  |
| Drawer Included:          | Yes                            |  |
| Drawer Type:              | 80mm High Metal S/C Inc Galler |  |
| No of Shelves:            | 0                              |  |
| Hinge Type:               | Not Applicable                 |  |
| Hinge Included:           | Not Applicable                 |  |
| Adjustable Legs:          | Not Applicable                 |  |
| Fixings Included:         | Yes                            |  |
| Handle Style:             | Modern                         |  |
| Waste Shroud:             | Yes                            |  |
| Handle Included:          | Yes                            |  |
| Handle Type:              | D-Shape                        |  |