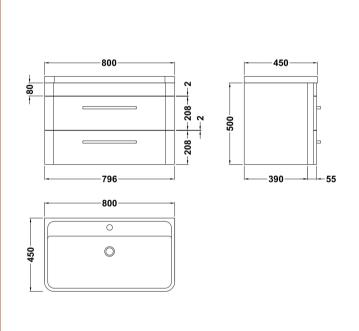

## **Packaging Details**

Barcode: 5056211819318

Sales Code: CUR195 Description: 800 W/H 2-Drawer Unit 500 X 796 X 447

| <b>Product Dimensions</b> |                                |  |
|---------------------------|--------------------------------|--|
| Height (mm):              | 500                            |  |
| Width (mm):               | 796                            |  |
| Depth (mm):               | 445                            |  |
| Nett Weight (kg):         | 26                             |  |
| Packaging Dimensions      |                                |  |
| Height (mm):              | 570                            |  |
| Width (mm):               | 870                            |  |
| Depth (mm):               | 510                            |  |
| Gross Weight (kg):        | 28                             |  |
| Packaging Data            |                                |  |
| Box Colour:               | Brown Cardboard Box            |  |
| Box Qty:                  | 1                              |  |
| Label Size:               | 150 x 100                      |  |
| Label Colour:             | White Label                    |  |
| Label Oty:                | 2                              |  |
| Outer Box Dimensions (If  | Applicable)                    |  |
| Height (mm):              | 11                             |  |
| Width (mm):               |                                |  |
| Depth (mm):               |                                |  |
| Gross Weight (kg):        |                                |  |
| Barcode:                  | 5056211817901                  |  |
| <b>Product Details</b>    |                                |  |
| Country of Origin:        | Ireland                        |  |
| Fitting Instruction:      | No                             |  |
| CE & UKCA:                |                                |  |
| FSC Certified Materials:  | Yes                            |  |
| Colour:                   | Pure White                     |  |
| Construction Method:      | Cam & Wood Dowel               |  |
| Construction Type:        | Rigid                          |  |
| Cabinet Finish:           | Mdf Vinyl Smooth Matt          |  |
| Fascia Finish:            | Mdf Vinyl Smooth Matt          |  |
| Cabinet Thickness (mm):   | 18                             |  |
| Fascia Thickness (mm):    | 18                             |  |
| Drawer Included:          | Yes                            |  |
| Drawer Type:              | 80mm High Metal S/C Inc Galler |  |
| No of Shelves:            | 0                              |  |
| Hinge Type:               | Not Applicable                 |  |
| Hinge Included:           | Not Applicable                 |  |
| Adjustable Legs:          | Not Applicable                 |  |
| Fixings Included:         | Yes                            |  |
| Handle Style:             | Modern                         |  |
| Waste Shroud:             | Yes                            |  |
| Handle Included:          | Yes                            |  |
| Handle Type:              | D-Shape                        |  |

Sales Code: PMB005 Description: 800X450mm Poly Marble Basin

| Product Dime         | nsions                                                                              |  |
|----------------------|-------------------------------------------------------------------------------------|--|
|                      |                                                                                     |  |
| Height (mm):         | 450                                                                                 |  |
| Width (mm):          | 800                                                                                 |  |
| Depth (mm):          | 157                                                                                 |  |
| Nett Weight (kg)     |                                                                                     |  |
| Packaging Dir        |                                                                                     |  |
| Height (mm):         | 167                                                                                 |  |
| Width (mm):          | 840                                                                                 |  |
| Depth (mm):          | 470                                                                                 |  |
| Gross Weight (kg     |                                                                                     |  |
| Packaging Da         | ta                                                                                  |  |
| Box Colour:          | Brown Cardboard Box - Printed                                                       |  |
| Box Qty:             | 1                                                                                   |  |
| Label Size:          | 100 x 50                                                                            |  |
| Label Colour:        | White Label                                                                         |  |
| Label Qty:           | 2                                                                                   |  |
| <b>Outer Box Dir</b> | nensions (If Applicable)                                                            |  |
| Height (mm):         |                                                                                     |  |
| Width (mm):          |                                                                                     |  |
| Depth (mm):          |                                                                                     |  |
| Gross Weight (kg     | g):                                                                                 |  |
| Barcode:             | 5055369021765                                                                       |  |
| <b>Product Detai</b> | ls                                                                                  |  |
| Country of Origin    | n: China                                                                            |  |
| Fitting Instruction  |                                                                                     |  |
| Certification: CI    |                                                                                     |  |
| Product Material     |                                                                                     |  |
| Fixing Supplied:     | No                                                                                  |  |
| 1 ixing Supplied.    |                                                                                     |  |
| Pans/Bidets:         | Trap Style: Not Applicable Includes Seat: Not Applicable                            |  |
|                      |                                                                                     |  |
| Seats:               | Seat Type: Not Applicable Material: Not Applicable                                  |  |
|                      | Function: Not Applicable Hinge Type: Not Applicable                                 |  |
|                      | Hinge Material: Not Applicable                                                      |  |
|                      | 2 www.mocrippiicasic                                                                |  |
| Cisterns:            | Operating Type: Not Applicable Fittings: Not Applicable                             |  |
| Cisterns.            | Operating Type: Not Applicable Fittings: Not Applicable  Lever Type: Not Applicable |  |
|                      | Level Type. Not Applicable                                                          |  |
| Basins:              | Tap Hole: One Taphole Chain Stay Hole: No                                           |  |
|                      | Template: Not Required Waste Type Req: Slotted                                      |  |
|                      | Overflow Inc: Yes Overflow Cover: Yes                                               |  |
|                      | Inner Bowl Depth (mm): 105mm                                                        |  |
|                      |                                                                                     |  |