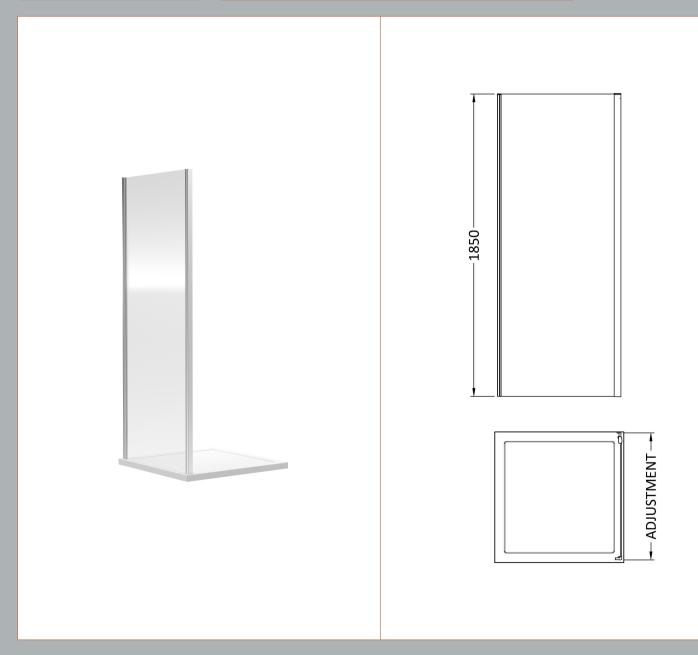

| <b>Product Dimensions</b>         |                               |
|-----------------------------------|-------------------------------|
| Height (mm):                      | 1850                          |
| Width (mm):                       | 890                           |
| Depth (mm):                       | 31                            |
| Nett Weight (kg):                 | 25.8                          |
| Packaging Dimensions              |                               |
| Height (mm):                      | 1910                          |
| Width (mm):                       | 930                           |
| Length (mm):                      | 65                            |
| Gross Weight (kg):                | 30.8                          |
| Packaging Data                    |                               |
| Box Colour:                       | Brown Cardboard Box - Printed |
| Box Qty:                          | 1                             |
| Label Size:                       | 100 x 50                      |
| Label Colour:                     | Not Applicable                |
| Label Qty:                        | 0                             |
| <b>Outer Box Dimensions (If A</b> | Applicable)                   |
| Height (mm):                      |                               |
| Width (mm):                       |                               |
| Depth (mm):                       |                               |
| Length (mm):                      |                               |
| Gross Weight (kg):                |                               |
| Barcode:                          | 5056211822097                 |
| <b>Product Details</b>            |                               |
| Country of Origin:                | China                         |
| Fitting Instruction:              | No                            |
| CE & UKCA:                        | No                            |
| Profile Material:                 | Aluminium                     |
| Profile Finish:                   | Satin Chrome                  |
| Adjustments (mm):                 | 872mm - 890mm                 |
| Entry Width (mm):                 | N/A                           |
| Swing In Dim (mm):                | N/A                           |
| Swing Out Dim (mm):               | N/A                           |
| Radius (mm):                      | Not Applicable                |
| Glass Thickness (mm):             | 6                             |
| Easy Fit:                         | Yes                           |
| Easy Clean:                       | No                            |
| Handle Style:                     | Not Applicable                |
| Handle Material:                  | Not Applicable                |
| Enclosure Design:                 | Semi-Frameless                |
| Wheel Type:                       | Not Applicable                |
| Support Bar Included:             | Support Bar Not Included      |
| Extras:                           | None                          |
|                                   |                               |