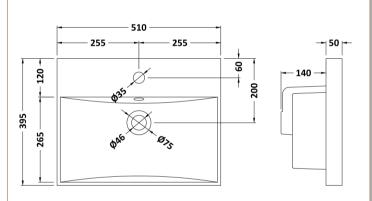

Sales Code: NVM032 Description: 500 Thin Edged Basin 1Th

| Product Dime                             | nsions                                              |                               |
|------------------------------------------|-----------------------------------------------------|-------------------------------|
| Height (mm):                             | 170                                                 |                               |
| Width (mm):                              | 510                                                 |                               |
| Depth (mm):                              | 395                                                 |                               |
| Nett Weight (kg)                         |                                                     |                               |
| Packaging Dir                            |                                                     |                               |
| Height (mm):                             | 190                                                 |                               |
| Width (mm):                              | 530                                                 |                               |
| Depth (mm):                              | 415                                                 |                               |
| Gross Weight (kg                         | g): 10                                              |                               |
| Packaging Dat                            | ta                                                  |                               |
| Box Colour:                              | Brown Cardb                                         | oard Box - Printed            |
| Box Qty:                                 | 1                                                   |                               |
| Label Size:                              | 100 x 50                                            |                               |
| Label Colour:                            | White Label                                         |                               |
| Label Qty:                               | 2                                                   |                               |
| <b>Outer Box Dir</b>                     | nensions (If Applicable)                            |                               |
| Height (mm):                             |                                                     |                               |
| Width (mm):                              |                                                     |                               |
| Depth (mm):                              |                                                     |                               |
| Gross Weight (kg                         | g):                                                 |                               |
| Barcode:                                 | 50562118534                                         | 11                            |
| <b>Product Detai</b>                     | ls                                                  |                               |
| Country of Origin                        | n: China                                            |                               |
| Fitting Instruction                      |                                                     |                               |
| Certification: CE                        | E & UKCA: No WRAS: N/A                              | WRAS No: N/A                  |
| Product Material:                        | : Vitreous Chin                                     | a                             |
| Fixing Supplied:                         | No                                                  |                               |
| TO (10.1.1.)                             | m                                                   |                               |
| Pans/Bidets:                             | Trap Style: Not Applicable                          | Includes Seat: Not Applicable |
| Seats:                                   | Seat Type: Not Applicable                           | Material: Not Applicable      |
|                                          | Function: Not Applicable Hinge Type: Not Applicable |                               |
|                                          | Hinge Material: Not Applicable                      |                               |
| C' 1                                     | O C T Not As It II                                  | Tital All All In In           |
| Cisterns: Operating Type: Not Applicable |                                                     | Fittings: Not Applicable      |
|                                          | Lever Type: Not Applicable                          |                               |
| Basins:                                  | Tap Hole: One Taphole (                             | Chain Stay Hole: No           |
|                                          |                                                     | Vaste Type Req: Slotted       |
|                                          |                                                     | Overflow Cover: Yes           |
|                                          | Inner Bowl Depth (mm): 125mm                        |                               |
|                                          |                                                     |                               |