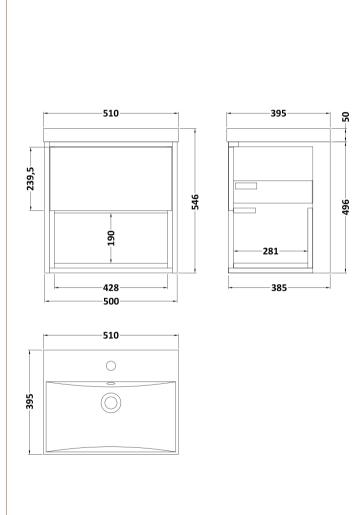

## ROXOR

Sales Code: FMC884 Description: 500mm W/H Van With Open Shelf

| Product Dimensions       |                                |
|--------------------------|--------------------------------|
| Height (mm):             | 496                            |
| Width (mm):              | 500                            |
| Depth (mm):              | 385                            |
| Nett Weight (kg):        | 18                             |
| Packaging Dimensions     |                                |
| Height (mm):             | 500                            |
| Width (mm):              | 498                            |
| Depth (mm):              | 383                            |
| Gross Weight (kg):       | 19.62                          |
| Packaging Data           |                                |
| Box Colour:              | Brown Cardboard Box            |
| Box Qty:                 | 1                              |
| Label Size:              | 100 x 50                       |
| Label Colour:            | White Label                    |
| Label Qty:               | 2                              |
| Outer Box Dimensions (If | Applicable)                    |
| Height (mm):             | **                             |
| Width (mm):              |                                |
| Depth (mm):              |                                |
| Gross Weight (kg):       |                                |
| Barcode:                 | 5055369096930                  |
| Product Details          |                                |
| Country of Origin:       | United Kingdom                 |
| Fitting Instruction:     | No                             |
| CE & UKCA:               |                                |
| FSC Certified Materials: | Yes                            |
| Colour:                  | Gloss Grey/Anthracite Metallic |
| Construction Method:     | Cam & Wood Dowel               |
| Construction Type:       | Rigid                          |
| Cabinet Finish:          | MFC Gloss                      |
| Fascia Finish:           | MFC Gloss                      |
| Cabinet Thickness (mm):  | 18                             |
| Fascia Thickness (mm):   | 18                             |
| Drawer Included:         | Yes                            |
| Drawer Type:             | Push To Open                   |
| No of Shelves:           | 0                              |
| Hinge Type:              | Not Applicable                 |
| Hinge Included:          | No                             |
| Adjustable Legs:         | No                             |
| Fixings Included:        | Yes                            |
| Handle Style:            | Not Applicable                 |
| Waste Shroud:            | Yes                            |
| Handle Included:         | No, Not Required               |
| Handle Type:             |                                |

Sales Code: NVM032 Description: 500 Thin Edged Basin 1Th

| Product Dime                             | nsions                                              |                               |
|------------------------------------------|-----------------------------------------------------|-------------------------------|
| Height (mm):                             | 170                                                 |                               |
| Width (mm):                              | 510                                                 |                               |
| Depth (mm):                              | 395                                                 |                               |
| Nett Weight (kg)                         |                                                     |                               |
| Packaging Dir                            |                                                     |                               |
| Height (mm):                             | 190                                                 |                               |
| Width (mm):                              | 530                                                 |                               |
| Depth (mm):                              | 415                                                 |                               |
| Gross Weight (kg                         | g): 10                                              |                               |
| Packaging Dat                            | ta                                                  |                               |
| Box Colour:                              | Brown Cardb                                         | oard Box - Printed            |
| Box Qty:                                 | 1                                                   |                               |
| Label Size:                              | 100 x 50                                            |                               |
| Label Colour:                            | White Label                                         |                               |
| Label Qty:                               | 2                                                   |                               |
| <b>Outer Box Dir</b>                     | nensions (If Applicable)                            |                               |
| Height (mm):                             |                                                     |                               |
| Width (mm):                              |                                                     |                               |
| Depth (mm):                              |                                                     |                               |
| Gross Weight (kg                         | g):                                                 |                               |
| Barcode:                                 | 50562118534                                         | 11                            |
| <b>Product Detai</b>                     | ls                                                  |                               |
| Country of Origin                        | n: China                                            |                               |
| Fitting Instruction                      |                                                     |                               |
| Certification: CE                        | E & UKCA: No WRAS: N/A                              | WRAS No: N/A                  |
| Product Material:                        | : Vitreous Chin                                     | a                             |
| Fixing Supplied:                         | No                                                  |                               |
| TO (10.1.1.)                             | m                                                   |                               |
| Pans/Bidets:                             | Trap Style: Not Applicable                          | Includes Seat: Not Applicable |
| Seats:                                   | Seat Type: Not Applicable                           | Material: Not Applicable      |
|                                          | Function: Not Applicable Hinge Type: Not Applicable |                               |
|                                          | Hinge Material: Not Applicable                      |                               |
| C' 1                                     | O C T Not As It II                                  | Tital All All In In           |
| Cisterns: Operating Type: Not Applicable |                                                     | Fittings: Not Applicable      |
|                                          | Lever Type: Not Applicable                          |                               |
| Basins:                                  | Tap Hole: One Taphole (                             | Chain Stay Hole: No           |
|                                          |                                                     | Vaste Type Req: Slotted       |
|                                          |                                                     | Overflow Cover: Yes           |
|                                          | Inner Bowl Depth (mm): 125mm                        |                               |
|                                          |                                                     |                               |