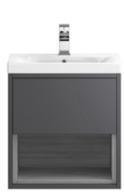

# ROXOR

Sales Code: CST975D Description: 500 W/H Drawer Unit & Basin 3

## ROXOR

Sales Code: FMC884 Description: 500mm W/H Van With Open Shelf

| Product Dimensions       |                                |
|--------------------------|--------------------------------|
| Height (mm):             | 496                            |
| Width (mm):              | 500                            |
| Depth (mm):              | 385                            |
| Nett Weight (kg):        | 18                             |
| Packaging Dimensions     |                                |
| Height (mm):             | 500                            |
| Width (mm):              | 498                            |
| Depth (mm):              | 383                            |
| Gross Weight (kg):       | 19.62                          |
| Packaging Data           |                                |
| Box Colour:              | Brown Cardboard Box            |
| Box Qty:                 | 1                              |
| Label Size:              | 100 x 50                       |
| Label Colour:            | White Label                    |
| Label Qty:               | 2                              |
| Outer Box Dimensions (If | Applicable)                    |
| Height (mm):             | **                             |
| Width (mm):              |                                |
| Depth (mm):              |                                |
| Gross Weight (kg):       |                                |
| Barcode:                 | 5055369096930                  |
| Product Details          |                                |
| Country of Origin:       | United Kingdom                 |
| Fitting Instruction:     | No                             |
| CE & UKCA:               |                                |
| FSC Certified Materials: | Yes                            |
| Colour:                  | Gloss Grey/Anthracite Metallic |
| Construction Method:     | Cam & Wood Dowel               |
| Construction Type:       | Rigid                          |
| Cabinet Finish:          | MFC Gloss                      |
| Fascia Finish:           | MFC Gloss                      |
| Cabinet Thickness (mm):  | 18                             |
| Fascia Thickness (mm):   | 18                             |
| Drawer Included:         | Yes                            |
| Drawer Type:             | Push To Open                   |
| No of Shelves:           | 0                              |
| Hinge Type:              | Not Applicable                 |
| Hinge Included:          | No                             |
| Adjustable Legs:         | No                             |
| Fixings Included:        | Yes                            |
| Handle Style:            | Not Applicable                 |
| Waste Shroud:            | Yes                            |
| Handle Included:         | No, Not Required               |
| Handle Type:             |                                |