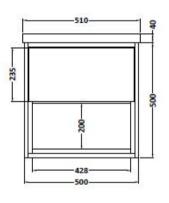

## ROXOR

Sales Code: FMC884 Description: 500mm W/H Van With Open Shelf

| Product Dimensions       |                                |
|--------------------------|--------------------------------|
| Height (mm):             | 496                            |
| Width (mm):              | 500                            |
| Depth (mm):              | 385                            |
| Nett Weight (kg):        | 18                             |
| Packaging Dimensions     |                                |
| Height (mm):             | 500                            |
| Width (mm):              | 498                            |
| Depth (mm):              | 383                            |
| Gross Weight (kg):       | 19.62                          |
| Packaging Data           |                                |
| Box Colour:              | Brown Cardboard Box            |
| Box Qty:                 | 1                              |
| Label Size:              | 100 x 50                       |
| Label Colour:            | White Label                    |
| Label Qty:               | 2                              |
| Outer Box Dimensions (If | Applicable)                    |
| Height (mm):             | **                             |
| Width (mm):              |                                |
| Depth (mm):              |                                |
| Gross Weight (kg):       |                                |
| Barcode:                 | 5055369096930                  |
| Product Details          |                                |
| Country of Origin:       | United Kingdom                 |
| Fitting Instruction:     | No                             |
| CE & UKCA:               |                                |
| FSC Certified Materials: | Yes                            |
| Colour:                  | Gloss Grey/Anthracite Metallic |
| Construction Method:     | Cam & Wood Dowel               |
| Construction Type:       | Rigid                          |
| Cabinet Finish:          | MFC Gloss                      |
| Fascia Finish:           | MFC Gloss                      |
| Cabinet Thickness (mm):  | 18                             |
| Fascia Thickness (mm):   | 18                             |
| Drawer Included:         | Yes                            |
| Drawer Type:             | Push To Open                   |
| No of Shelves:           | 0                              |
| Hinge Type:              | Not Applicable                 |
| Hinge Included:          | No                             |
| Adjustable Legs:         | No                             |
| Fixings Included:        | Yes                            |
| Handle Style:            | Not Applicable                 |
| Waste Shroud:            | Yes                            |
| Handle Included:         | No, Not Required               |
| Handle Type:             |                                |