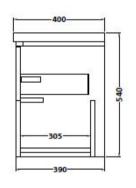

## ROXOR

Sales Code: FMC884 Description: 500mm W/H Van With Open Shelf

| Product Dimensions       |                                |
|--------------------------|--------------------------------|
| Height (mm):             | 496                            |
| Width (mm):              | 500                            |
| Depth (mm):              | 385                            |
| Nett Weight (kg):        | 18                             |
| Packaging Dimensions     |                                |
| Height (mm):             | 500                            |
| Width (mm):              | 498                            |
| Depth (mm):              | 383                            |
| Gross Weight (kg):       | 19.62                          |
| Packaging Data           |                                |
| Box Colour:              | Brown Cardboard Box            |
| Box Qty:                 | 1                              |
| Label Size:              | 100 x 50                       |
| Label Colour:            | White Label                    |
| Label Qty:               | 2                              |
| Outer Box Dimensions (If | Applicable)                    |
| Height (mm):             | **                             |
| Width (mm):              |                                |
| Depth (mm):              |                                |
| Gross Weight (kg):       |                                |
| Barcode:                 | 5055369096930                  |
| Product Details          |                                |
| Country of Origin:       | United Kingdom                 |
| Fitting Instruction:     | No                             |
| CE & UKCA:               |                                |
| FSC Certified Materials: | Yes                            |
| Colour:                  | Gloss Grey/Anthracite Metallic |
| Construction Method:     | Cam & Wood Dowel               |
| Construction Type:       | Rigid                          |
| Cabinet Finish:          | MFC Gloss                      |
| Fascia Finish:           | MFC Gloss                      |
| Cabinet Thickness (mm):  | 18                             |
| Fascia Thickness (mm):   | 18                             |
| Drawer Included:         | Yes                            |
| Drawer Type:             | Push To Open                   |
| No of Shelves:           | 0                              |
| Hinge Type:              | Not Applicable                 |
| Hinge Included:          | No                             |
| Adjustable Legs:         | No                             |
| Fixings Included:        | Yes                            |
| Handle Style:            | Not Applicable                 |
| Waste Shroud:            | Yes                            |
| Handle Included:         | No, Not Required               |
| Handle Type:             |                                |