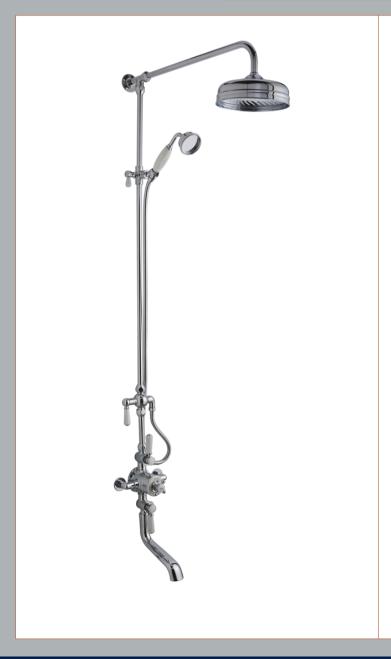

Sales Code: TSVT103 Description: Topaz Triple Exposed Valve Riser & Spout

| D 1 (D)                           |                                   |           |
|-----------------------------------|-----------------------------------|-----------|
| Product Dimensions                |                                   |           |
| Length (mm):                      | 405                               |           |
| Width (mm):                       | 195                               |           |
| Height (mm):                      | 1440                              |           |
| Depth (mm):                       | 667                               |           |
| Nett Weight (kg):                 | 15                                |           |
| Packaging Dimensions              |                                   |           |
| Length (mm):                      | 1100                              |           |
| Width (mm):                       | 260                               |           |
| Height (mm):                      | 175                               |           |
| Gross Weight (kg):                | 15                                |           |
| Packaging Data                    |                                   |           |
| Box Colour:                       | White Cardboard Box               |           |
| Box Qty:                          | 1                                 |           |
| Label Size:                       | 100 x 50                          |           |
| Label Colour:                     | White Label                       |           |
| Label Qty:                        | 1                                 |           |
| <b>Outer Box Dimensions (If A</b> | Applicable)                       |           |
| Length (mm):                      |                                   |           |
| Width (mm):                       |                                   |           |
| Height (mm):                      |                                   |           |
| Depth (mm):                       |                                   |           |
| Gross Weight (kg):                |                                   |           |
| Barcode:                          | 5055275831632                     |           |
| Product Details                   |                                   |           |
| Country of Origin:                | United Kingdom                    |           |
| Fitting Instruction:              | No                                |           |
| Product Material:                 | Brass                             |           |
| Mount Type:                       | Wall                              |           |
| Outlet Elbow Supplied:            | Not Applicable                    |           |
| Easy Clean:                       | Not Applicable                    |           |
| Head Included:                    | Yes                               |           |
| Handset Included:                 | Yes                               |           |
| Body Jets Included:               | Not Applicable                    |           |
| No of Body Jets:                  | Not Applicable                    |           |
| Operating Pressure (bar):         | 0.5                               |           |
| Valve/Cartridge Type:             | 1/4 Turn Ceramic Disc             |           |
| Flow Rates (L/min): 0.1 bar: 4.5  | 0.5 bar: 13 1 bar: 18.5 2 bar: 26 | 3 bar: 33 |
| TMV2 Approved: No                 | Approval No: N/A                  |           |
| TMV3 Approved: No                 | Approval No: N/A                  |           |
| WRAS Approved: No                 | Approval No: N/A                  |           |
| Head Function:                    | Single                            |           |
| Handset Function:                 | Single Setting                    |           |
| Body Jet Info:                    | Not Applicable                    |           |
| Pipe Size:                        | 15 mm (1/2" Bsp)                  |           |
| Pipe Centres:                     | 150mm                             |           |
| Colour/Finish:                    | Chrome                            |           |
| Hose Included:                    | Not Applicable                    |           |
| No. of Outlets:                   | 2                                 |           |
|                                   |                                   |           |