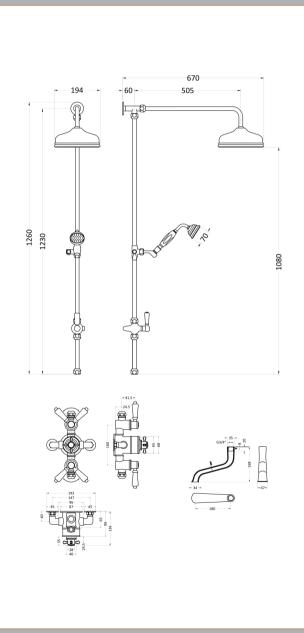

Sales Code: TSVT103 Description: Topaz Triple Exposed Valve Riser & Spout

| D 1 (D)                           |                                   |           |
|-----------------------------------|-----------------------------------|-----------|
| Product Dimensions                |                                   |           |
| Length (mm):                      | 405                               |           |
| Width (mm):                       | 195                               |           |
| Height (mm):                      | 1440                              |           |
| Depth (mm):                       | 667                               |           |
| Nett Weight (kg):                 | 15                                |           |
| Packaging Dimensions              |                                   |           |
| Length (mm):                      | 1100                              |           |
| Width (mm):                       | 260                               |           |
| Height (mm):                      | 175                               |           |
| Gross Weight (kg):                | 15                                |           |
| Packaging Data                    |                                   |           |
| Box Colour:                       | White Cardboard Box               |           |
| Box Qty:                          | 1                                 |           |
| Label Size:                       | 100 x 50                          |           |
| Label Colour:                     | White Label                       |           |
| Label Qty:                        | 1                                 |           |
| <b>Outer Box Dimensions (If A</b> | Applicable)                       |           |
| Length (mm):                      |                                   |           |
| Width (mm):                       |                                   |           |
| Height (mm):                      |                                   |           |
| Depth (mm):                       |                                   |           |
| Gross Weight (kg):                |                                   |           |
| Barcode:                          | 5055275831632                     |           |
| Product Details                   |                                   |           |
| Country of Origin:                | United Kingdom                    |           |
| Fitting Instruction:              | No                                |           |
| Product Material:                 | Brass                             |           |
| Mount Type:                       | Wall                              |           |
| Outlet Elbow Supplied:            | Not Applicable                    |           |
| Easy Clean:                       | Not Applicable                    |           |
| Head Included:                    | Yes                               |           |
| Handset Included:                 | Yes                               |           |
| Body Jets Included:               | Not Applicable                    |           |
| No of Body Jets:                  | Not Applicable                    |           |
| Operating Pressure (bar):         | 0.5                               |           |
| Valve/Cartridge Type:             | 1/4 Turn Ceramic Disc             |           |
| Flow Rates (L/min): 0.1 bar: 4.5  | 0.5 bar: 13 1 bar: 18.5 2 bar: 26 | 3 bar: 33 |
| TMV2 Approved: No                 | Approval No: N/A                  |           |
| TMV3 Approved: No                 | Approval No: N/A                  |           |
| WRAS Approved: No                 | Approval No: N/A                  |           |
| Head Function:                    | Single                            |           |
| Handset Function:                 | Single Setting                    |           |
| Body Jet Info:                    | Not Applicable                    |           |
| Pipe Size:                        | 15 mm (1/2" Bsp)                  |           |
| Pipe Centres:                     | 150mm                             |           |
| Colour/Finish:                    | Chrome                            |           |
| Hose Included:                    | Not Applicable                    |           |
| No. of Outlets:                   | 2                                 |           |
|                                   |                                   |           |