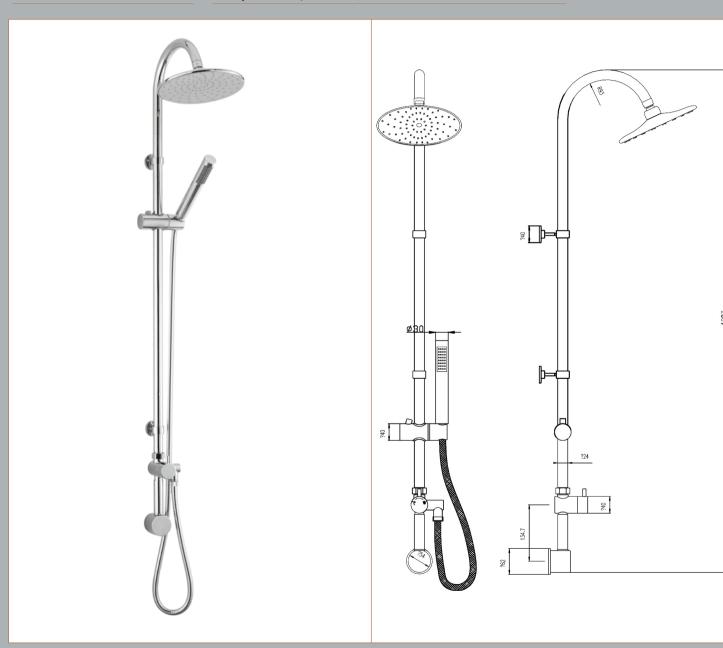

Sales Code: A3115 Description: Destiny Shower Kit W/ Conc Outlet Elbow

| <b>Product Dimensions</b>                |                                         |
|------------------------------------------|-----------------------------------------|
| Length (mm):                             |                                         |
| Width (mm):                              | 200                                     |
| Height (mm):                             | 1203                                    |
| Depth (mm):                              | 380                                     |
| Nett Weight (kg):                        | 3.74                                    |
| <b>Packaging Dimensions</b>              |                                         |
| Length (mm):                             | 1070                                    |
| Width (mm):                              | 265                                     |
| Height (mm):                             | 110                                     |
| Gross Weight (kg):                       | 3.74                                    |
| Packaging Data                           |                                         |
| Box Colour:                              | White Cardboard Box                     |
| Box Qty:                                 | 1                                       |
| Label Size:                              | 100 x 50                                |
| Label Colour:                            | White Label                             |
| Label Qty:                               | 2                                       |
| Outer Box Dimensions (If Applic          |                                         |
|                                          | abiej                                   |
| Length (mm):                             | 1000                                    |
| Width (mm):                              | 1080                                    |
| Height (mm):                             | 570                                     |
| Depth (mm):                              | 15                                      |
| Gross Weight (kg): Barcode:              | 5055369008797                           |
|                                          | 3033303000131                           |
| Product Details                          | 11.25 110. 1                            |
| Country of Origin:                       | United Kingdom                          |
| Fitting Instruction:                     | No                                      |
| Product Material:                        | Brass/ABS                               |
| Mount Type:                              | Surface, Wall                           |
| Outlet Elbow Supplied:                   | No                                      |
| Easy Clean:                              | Yes                                     |
| Head Included:                           | Yes                                     |
| Handset Included:                        | Yes                                     |
| Body Jets Included:                      | No                                      |
| No of Body Jets:                         | Not Applicable                          |
| Operating Pressure (bar):                | Not Asself colde                        |
| Valve/Cartridge Type:                    | Not Applicable                          |
| Flow Rates (L/min): 0.1 bar: N/A 0.5 bar | , , , , , , , , , , , , , , , , , , , , |
| TMV2 Approved: No                        | Approval No: N/A                        |
| TMV3 Approved: No                        | Approval No: N/A                        |
| WRAS Approved: No                        | Approval No: N/A                        |
| Head Function:                           | Single                                  |
| Handset Function:                        | Single Setting                          |
| Body Jet Info:                           | Not Applicable                          |
| Pipe Size:                               | 15 mm                                   |
| Pipe Centres:                            | N/A<br>Chromo                           |
| Colour/Finish: Hose Included:            | Chrome                                  |
| nose included:                           | Yes                                     |