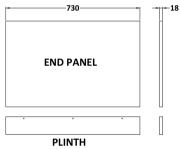

Sales Code: OFF671 Description: 750 Bath End Panel (730X480/100mm)

| D 1 (D)                    |                        |
|----------------------------|------------------------|
| <b>Product Dimensions</b>  |                        |
| Height (mm):               | 560                    |
| Width (mm):                | 730                    |
| Depth (mm):                | 36                     |
| Nett Weight (kg):          | 8.6                    |
| Packaging Dimensions       |                        |
| Height (mm):               | 30                     |
| Width (mm):                | 590                    |
| Depth (mm):                | 760                    |
| Gross Weight (kg):         | 8.9                    |
| Packaging Data             |                        |
| Box Colour:                | Brown Cardboard Box    |
| Box Qty:                   | 1                      |
| Label Size:                | 100 x 50               |
| Label Colour:              | White Label            |
| Label Qty:                 | 1                      |
| Outer Box Dimensions (If A | Applicable)            |
| Height (mm):               | ,                      |
| Width (mm):                |                        |
| Depth (mm):                |                        |
| Gross Weight (kg):         |                        |
| Barcode:                   | 5055275828359          |
| Product Details            |                        |
| Country of Origin:         | United Kingdom         |
| Fitting Instruction:       | No                     |
| CE & UKCA:                 | N/A                    |
| FSC Certified Materials:   | Yes                    |
| Colour:                    | Black Woodgrain        |
| Construction Method:       | Screws Only            |
| Construction Type:         | Flat-Pack              |
| Cabinet Finish:            | Not Applicable         |
| Fascia Finish:             | MFC Textured Woodgrain |
| Cabinet Thickness (mm):    |                        |
| Fascia Thickness (mm):     | 18                     |
| Drawer Included:           | Not Applicable         |
| Drawer Type:               | Not Applicable         |
| No of Shelves:             | Not Applicable         |
| Hinge Type:                | Not Applicable         |
| Hinge Included:            | Not Applicable         |
| Adjustable Legs:           | Not Applicable         |
| Fixings Included:          | Yes                    |
| Handle Style:              | Not Applicable         |
| Waste Shroud:              | Not Applicable         |
| Handle Included:           | Not Applicable         |
| Handle Type:               | Not Applicable         |
| Jr.                        |                        |