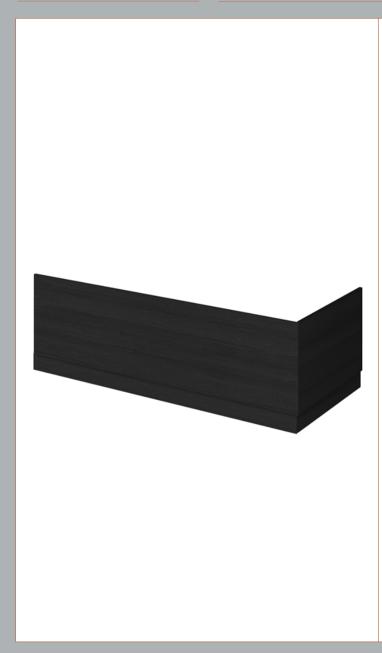

Sales Code: OFF671 Description: 750 Bath End Panel (730X480/100mm)

| D 1 (D)                    |                        |
|----------------------------|------------------------|
| <b>Product Dimensions</b>  |                        |
| Height (mm):               | 560                    |
| Width (mm):                | 730                    |
| Depth (mm):                | 36                     |
| Nett Weight (kg):          | 8.6                    |
| Packaging Dimensions       |                        |
| Height (mm):               | 30                     |
| Width (mm):                | 590                    |
| Depth (mm):                | 760                    |
| Gross Weight (kg):         | 8.9                    |
| Packaging Data             |                        |
| Box Colour:                | Brown Cardboard Box    |
| Box Qty:                   | 1                      |
| Label Size:                | 100 x 50               |
| Label Colour:              | White Label            |
| Label Qty:                 | 1                      |
| Outer Box Dimensions (If A | Applicable)            |
| Height (mm):               | ,                      |
| Width (mm):                |                        |
| Depth (mm):                |                        |
| Gross Weight (kg):         |                        |
| Barcode:                   | 5055275828359          |
| Product Details            |                        |
| Country of Origin:         | United Kingdom         |
| Fitting Instruction:       | No                     |
| CE & UKCA:                 | N/A                    |
| FSC Certified Materials:   | Yes                    |
| Colour:                    | Black Woodgrain        |
| Construction Method:       | Screws Only            |
| Construction Type:         | Flat-Pack              |
| Cabinet Finish:            | Not Applicable         |
| Fascia Finish:             | MFC Textured Woodgrain |
| Cabinet Thickness (mm):    |                        |
| Fascia Thickness (mm):     | 18                     |
| Drawer Included:           | Not Applicable         |
| Drawer Type:               | Not Applicable         |
| No of Shelves:             | Not Applicable         |
| Hinge Type:                | Not Applicable         |
| Hinge Included:            | Not Applicable         |
| Adjustable Legs:           | Not Applicable         |
| Fixings Included:          | Yes                    |
| Handle Style:              | Not Applicable         |
| Waste Shroud:              | Not Applicable         |
| Handle Included:           | Not Applicable         |
| Handle Type:               | Not Applicable         |
| Jr.                        |                        |