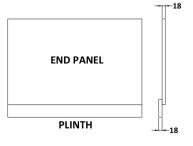

Sales Code: OFF671 Description: 750 Bath End Panel (730X480/100mm)

| D 1 (D)                    |                        |
|----------------------------|------------------------|
| <b>Product Dimensions</b>  |                        |
| Height (mm):               | 560                    |
| Width (mm):                | 730                    |
| Depth (mm):                | 36                     |
| Nett Weight (kg):          | 8.6                    |
| Packaging Dimensions       |                        |
| Height (mm):               | 30                     |
| Width (mm):                | 590                    |
| Depth (mm):                | 760                    |
| Gross Weight (kg):         | 8.9                    |
| Packaging Data             |                        |
| Box Colour:                | Brown Cardboard Box    |
| Box Qty:                   | 1                      |
| Label Size:                | 100 x 50               |
| Label Colour:              | White Label            |
| Label Qty:                 | 1                      |
| Outer Box Dimensions (If A | Applicable)            |
| Height (mm):               | ,                      |
| Width (mm):                |                        |
| Depth (mm):                |                        |
| Gross Weight (kg):         |                        |
| Barcode:                   | 5055275828359          |
| Product Details            |                        |
| Country of Origin:         | United Kingdom         |
| Fitting Instruction:       | No                     |
| CE & UKCA:                 | N/A                    |
| FSC Certified Materials:   | Yes                    |
| Colour:                    | Black Woodgrain        |
| Construction Method:       | Screws Only            |
| Construction Type:         | Flat-Pack              |
| Cabinet Finish:            | Not Applicable         |
| Fascia Finish:             | MFC Textured Woodgrain |
| Cabinet Thickness (mm):    |                        |
| Fascia Thickness (mm):     | 18                     |
| Drawer Included:           | Not Applicable         |
| Drawer Type:               | Not Applicable         |
| No of Shelves:             | Not Applicable         |
| Hinge Type:                | Not Applicable         |
| Hinge Included:            | Not Applicable         |
| Adjustable Legs:           | Not Applicable         |
| Fixings Included:          | Yes                    |
| Handle Style:              | Not Applicable         |
| Waste Shroud:              | Not Applicable         |
| Handle Included:           | Not Applicable         |
| Handle Type:               | Not Applicable         |
| Jr.                        |                        |