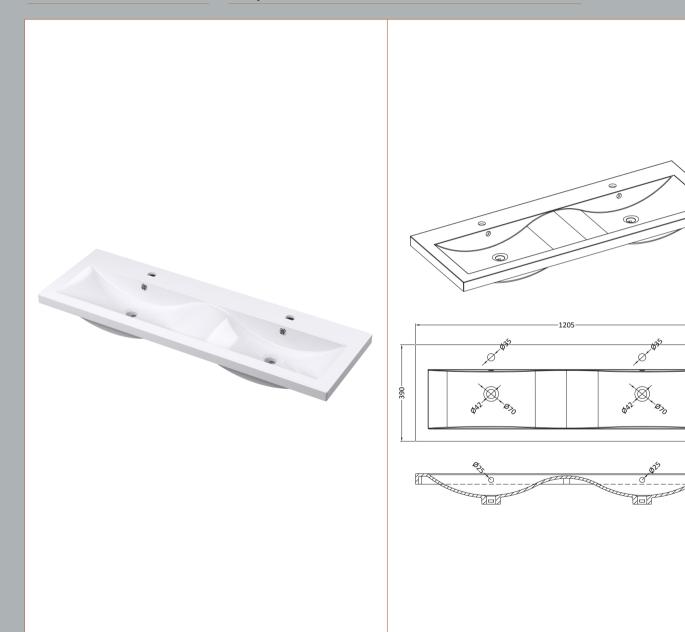

ROXOR

Ø

 $\bigotimes$ `Øzo

40

Sales Code: CBM424

**Description:** Double Ceramic Basin 1208X392

| Product Dime<br>Height (mm):          | 390                                                      |  |
|---------------------------------------|----------------------------------------------------------|--|
| Width (mm):                           | 1205                                                     |  |
| Depth (mm):                           | 175                                                      |  |
| Nett Weight (kg)                      |                                                          |  |
| Packaging Dir                         |                                                          |  |
| 0 0                                   |                                                          |  |
| Height (mm):<br>Width (mm):           | 205                                                      |  |
| Depth (mm):                           | 510                                                      |  |
| Gross Weight (kg                      |                                                          |  |
| Packaging Dat                         |                                                          |  |
|                                       | Brown Cardboard Box - Printed                            |  |
| Box Colour:                           | 1                                                        |  |
| Box Qty:<br>Label Size:               | 100 x 50                                                 |  |
| Label Colour:                         | White Label                                              |  |
| Label Oty:                            | 2                                                        |  |
|                                       |                                                          |  |
|                                       | nensions (If Applicable)                                 |  |
| Height (mm):<br>Width (mm):           |                                                          |  |
| Depth (mm):                           |                                                          |  |
| Gross Weight (kg                      | <u>.</u>                                                 |  |
| Barcode:                              | 5056211875826                                            |  |
| Product Detai                         |                                                          |  |
|                                       |                                                          |  |
| Country of Origin                     |                                                          |  |
| Fitting Instruction<br>Certification: |                                                          |  |
| Product Material                      |                                                          |  |
|                                       |                                                          |  |
| Fixing Supplied:                      | No                                                       |  |
|                                       |                                                          |  |
| Pans/Bidets:                          | Trap Style: Not Applicable Includes Seat: Not Applicable |  |
| Seats:                                | Seat Type: Not Applicable Material: Not Applicable       |  |
|                                       | Function: Not Applicable Hinge Type: Not Applicable      |  |
|                                       | Hinge Material: Not Applicable                           |  |
|                                       |                                                          |  |
| Cisterns:                             | Operating Type: Not Applicable Fittings: Not Applicable  |  |
|                                       | Lever Type: Not Applicable                               |  |
|                                       |                                                          |  |
| Basins:                               | Tap Hole: Two Tapholes Chain Stay Hole: No               |  |
|                                       | Template: Not Required Waste Type Req: Slotted           |  |
|                                       | Overflow Inc: Yes Overflow Cover: Yes                    |  |
|                                       |                                                          |  |