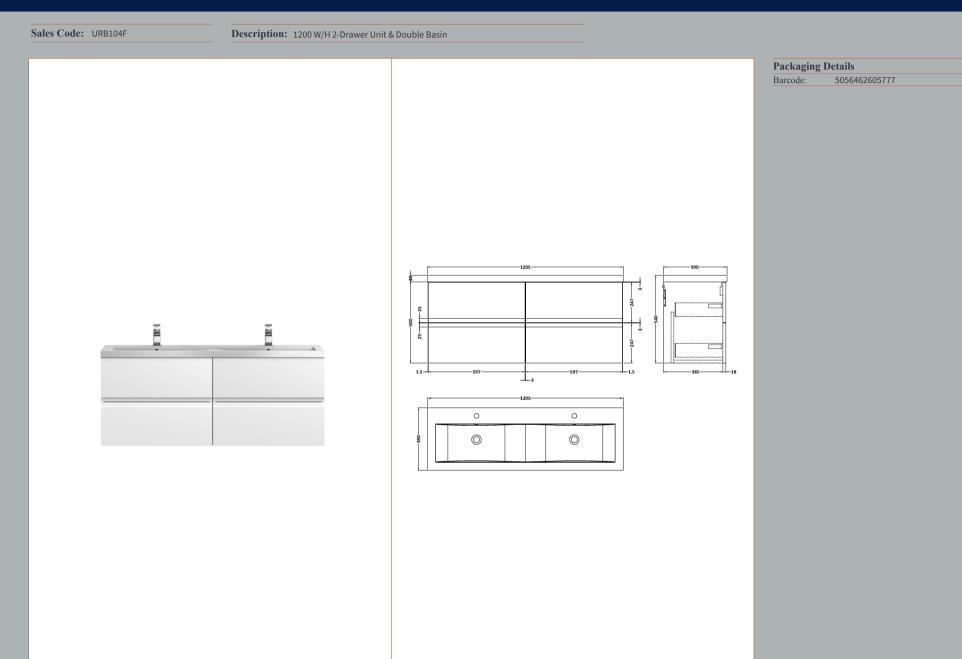

## TECHNICAL DATA SHEET

ROXOR

Sales Code: URB193

**Description:** 600 W/H 2-Drawer Unit

| Product Dimensions         |                           |
|----------------------------|---------------------------|
| Height (mm):               | 500                       |
| Width (mm):                | 610                       |
| Depth (mm):                | 383                       |
| Nett Weight (kg):          | 21.5                      |
| Packaging Dimensions       |                           |
| Height (mm):               | 500                       |
| Width (mm):                | 595                       |
| Depth (mm):                | 383                       |
| Gross Weight (kg):         | 22                        |
| Packaging Data             |                           |
| Box Colour:                | Brown Cardboard Box       |
| Box Qty:                   | 1                         |
| Label Size:                | 100 x 50                  |
| Label Colour:              | White Label               |
| Label Qty:                 | 2                         |
| Outer Box Dimensions (If A | Applicable)               |
| Height (mm):               | ** /                      |
| Width (mm):                |                           |
| Depth (mm):                |                           |
| Gross Weight (kg):         |                           |
| Barcode:                   | 5056211890454             |
| Product Details            |                           |
| Country of Origin:         | China                     |
| Fitting Instruction:       | No                        |
| CE Certification:          | N/A                       |
| FSC Certified Materials:   | Yes                       |
| Colour:                    | Satin White               |
| Construction Method:       | Cam & Wood Dowel          |
| Construction Type:         | Rigid                     |
| Cabinet Finish:            | MFC Painted Matt          |
| Fascia Finish:             | Mdf Painted Matt          |
| Cabinet Thickness (mm):    | 18                        |
| Fascia Thickness (mm):     | 18                        |
| Drawer Included:           | Yes                       |
| Drawer Type:               | 80mm High Metal Softclose |
| No of Shelves:             | 0                         |
| Hinge Type:                | Not Applicable            |
| Hinge Included:            | No                        |
| Adjustable Legs:           | No                        |
| Fixings Included:          | Yes                       |
| Handle Style:              | Not Applicable            |
| Waste Shroud:              | Yes                       |
| Handle Included:           | No, Not Required          |
| Handle Type:               | Handless                  |
|                            |                           |