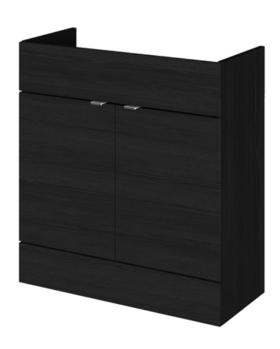

Sales Code: OFF609 Description: 800 Vanity Unit (355mm Deep)

| <b>Product Dimensions</b>         |                              |
|-----------------------------------|------------------------------|
| Height (mm):                      | 864                          |
| Width (mm):                       | 800                          |
| Depth (mm):                       | 355                          |
| Nett Weight (kg):                 | 24.5                         |
| Packaging Dimensions              |                              |
| Height (mm):                      | 900                          |
| Width (mm):                       | 825                          |
| Depth (mm):                       | 375                          |
| Gross Weight (kg):                | 25                           |
| Packaging Data                    |                              |
| Box Colour:                       | Brown Cardboard Box          |
| Box Qty:                          | 1                            |
| Label Size:                       | 100 x 50                     |
| Label Colour:                     | White Label                  |
| Label Qty:                        | 2                            |
| <b>Outer Box Dimensions (If A</b> | pplicable)                   |
| Height (mm):                      | 11                           |
| Width (mm):                       |                              |
| Depth (mm):                       |                              |
| Gross Weight (kg):                |                              |
| Barcode:                          | 5055275868812                |
| <b>Product Details</b>            |                              |
| Country of Origin:                | United Kingdom               |
| Fitting Instruction:              | No                           |
| CE Certification:                 | N/A                          |
| FSC Certified Materials:          | Yes                          |
| Colour:                           | Hacienda Black               |
| Construction Method:              | Cam & Wood Dowel             |
| Construction Type:                | Rigid                        |
| Cabinet Finish:                   | MFC Textured Woodgrain       |
| Fascia Finish:                    | MFC Textured Woodgrain       |
| Cabinet Thickness (mm):           | 18                           |
| Fascia Thickness (mm):            | 18                           |
| Drawer Included:                  | No                           |
| Drawer Type:                      | Not Applicable               |
| No of Shelves:                    | 1                            |
| Hinge Type:                       | 95 Degree Clip-On Soft Close |
| Hinge Included:                   | Yes                          |
| Adjustable Legs:                  | No                           |
| Fixings Included:                 | Yes                          |
| Handle Style:                     | Contemporary                 |
| Waste Shroud:                     | No                           |
| Handle Included:                  | Yes                          |