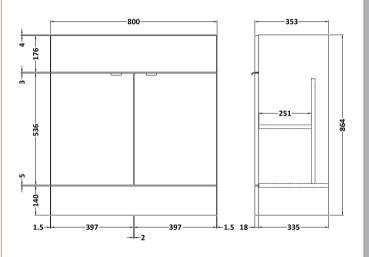

Sales Code: OFF609 Description: 800 Vanity Unit (355mm Deep)

| <b>Product Dimensions</b>         |                              |
|-----------------------------------|------------------------------|
| Height (mm):                      | 864                          |
| Width (mm):                       | 800                          |
| Depth (mm):                       | 355                          |
| Nett Weight (kg):                 | 24.5                         |
| Packaging Dimensions              |                              |
| Height (mm):                      | 900                          |
| Width (mm):                       | 825                          |
| Depth (mm):                       | 375                          |
| Gross Weight (kg):                | 25                           |
| Packaging Data                    |                              |
| Box Colour:                       | Brown Cardboard Box          |
| Box Qty:                          | 1                            |
| Label Size:                       | 100 x 50                     |
| Label Colour:                     | White Label                  |
| Label Qty:                        | 2                            |
| <b>Outer Box Dimensions (If A</b> | pplicable)                   |
| Height (mm):                      | 11                           |
| Width (mm):                       |                              |
| Depth (mm):                       |                              |
| Gross Weight (kg):                |                              |
| Barcode:                          | 5055275868812                |
| <b>Product Details</b>            |                              |
| Country of Origin:                | United Kingdom               |
| Fitting Instruction:              | No                           |
| CE Certification:                 | N/A                          |
| FSC Certified Materials:          | Yes                          |
| Colour:                           | Hacienda Black               |
| Construction Method:              | Cam & Wood Dowel             |
| Construction Type:                | Rigid                        |
| Cabinet Finish:                   | MFC Textured Woodgrain       |
| Fascia Finish:                    | MFC Textured Woodgrain       |
| Cabinet Thickness (mm):           | 18                           |
| Fascia Thickness (mm):            | 18                           |
| Drawer Included:                  | No                           |
| Drawer Type:                      | Not Applicable               |
| No of Shelves:                    | 1                            |
| Hinge Type:                       | 95 Degree Clip-On Soft Close |
| Hinge Included:                   | Yes                          |
| Adjustable Legs:                  | No                           |
| Fixings Included:                 | Yes                          |
| Handle Style:                     | Contemporary                 |
| Waste Shroud:                     | No                           |
| Handle Included:                  | Yes                          |