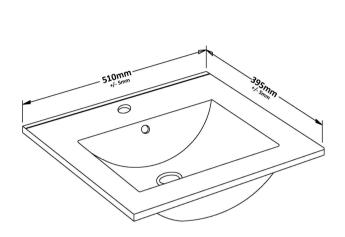

## TECHNICAL DATA SHEET

ROXOR

Sales Code: NVM001

**Description:** 500mm Minimalist Basin 1Th

| Product Dime        | isions                                                   |
|---------------------|----------------------------------------------------------|
| Height (mm):        | 170                                                      |
| Width (mm):         | 500                                                      |
| Depth (mm):         | 390                                                      |
| Nett Weight (kg):   | 9                                                        |
| Packaging Din       | nensions                                                 |
| Height (mm):        | 400                                                      |
| Width (mm):         | 520                                                      |
| Depth (mm):         | 200                                                      |
| Gross Weight (kg    | ): 9                                                     |
| Packaging Dat       | a                                                        |
| Box Colour:         | Brown Cardboard Box                                      |
| Box Qty:            | 1                                                        |
| Label Size:         | 105 x 50                                                 |
| Label Colour:       | White Label                                              |
| Label Qty:          | 1                                                        |
| Outer Box Din       | nensions (If Applicable)                                 |
| Height (mm):        |                                                          |
| Width (mm):         |                                                          |
| Depth (mm):         |                                                          |
| Gross Weight (kg    | ):                                                       |
| Barcode:            | 5055275828670                                            |
| Product Detail      | s                                                        |
| Country of Origin   | n: China                                                 |
| Fitting Instruction | 1: No                                                    |
| Certification:      | CE: WRAS: WRAS No:                                       |
| Product Material:   | Vitreous China                                           |
| Fixing Supplied:    | No                                                       |
| 0 11                |                                                          |
| Pans/Bidets:        | Trap Style: Not Applicable Includes Seat: Not Applicable |
| Seats:              | Seat Type: Not Applicable Material: Not Applicable       |
| Scats.              | Function: Not Included Hinge Type: Not Relevant          |
|                     | Hinge Material: Not Applicable                           |
|                     | This tracera. Not Applicable                             |
| Cisterns:           | Operating Type: Not Applicable Fittings: None Included   |
|                     | Lever Type: Not Applicable                               |
|                     |                                                          |
| Basins:             | Tap Hole: One Taphole Chain Stay Hole: No                |
|                     | Template: Not Required Waste Type Req: Slotted           |
|                     | Overflow Inc: Yes Overflow Cover: Yes                    |
|                     | Inner Bowl Depth (mm): 120mm                             |