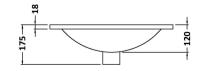

## TECHNICAL DATA SHEET

ROXOR

Sales Code: NVM001

**Description:** 500mm Minimalist Basin 1Th

| Product Dime        | isions                                                   |
|---------------------|----------------------------------------------------------|
| Height (mm):        | 170                                                      |
| Width (mm):         | 500                                                      |
| Depth (mm):         | 390                                                      |
| Nett Weight (kg):   | 9                                                        |
| Packaging Din       | nensions                                                 |
| Height (mm):        | 400                                                      |
| Width (mm):         | 520                                                      |
| Depth (mm):         | 200                                                      |
| Gross Weight (kg    | ): 9                                                     |
| Packaging Dat       | a                                                        |
| Box Colour:         | Brown Cardboard Box                                      |
| Box Qty:            | 1                                                        |
| Label Size:         | 105 x 50                                                 |
| Label Colour:       | White Label                                              |
| Label Qty:          | 1                                                        |
| Outer Box Din       | nensions (If Applicable)                                 |
| Height (mm):        |                                                          |
| Width (mm):         |                                                          |
| Depth (mm):         |                                                          |
| Gross Weight (kg    | ):                                                       |
| Barcode:            | 5055275828670                                            |
| Product Detail      | s                                                        |
| Country of Origin   | n: China                                                 |
| Fitting Instruction | 1: No                                                    |
| Certification:      | CE: WRAS: WRAS No:                                       |
| Product Material:   | Vitreous China                                           |
| Fixing Supplied:    | No                                                       |
| 0 11                |                                                          |
| Pans/Bidets:        | Trap Style: Not Applicable Includes Seat: Not Applicable |
| Seats:              | Seat Type: Not Applicable Material: Not Applicable       |
| Scats.              | Function: Not Included Hinge Type: Not Relevant          |
|                     | Hinge Material: Not Applicable                           |
|                     | This tracera. Not Applicable                             |
| Cisterns:           | Operating Type: Not Applicable Fittings: None Included   |
|                     | Lever Type: Not Applicable                               |
|                     |                                                          |
| Basins:             | Tap Hole: One Taphole Chain Stay Hole: No                |
|                     | Template: Not Required Waste Type Req: Slotted           |
|                     | Overflow Inc: Yes Overflow Cover: Yes                    |
|                     | Inner Bowl Depth (mm): 120mm                             |