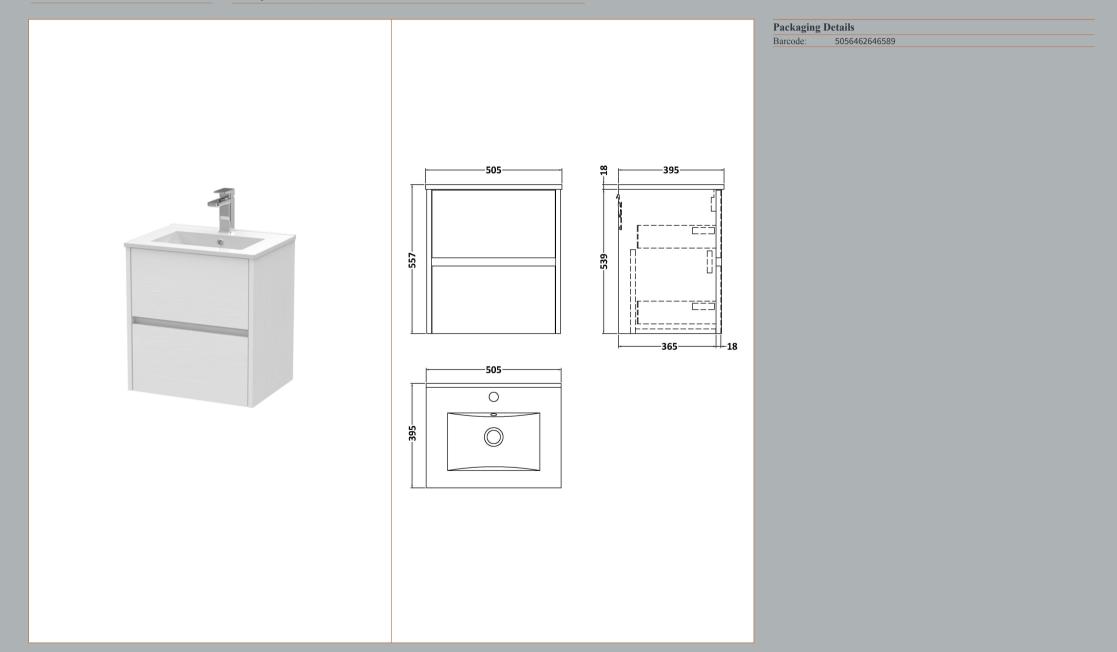

## TECHNICAL DATA SHEET

**Description:** 500 W/H 2-Drawer Unit & Basin 2

## TECHNICAL DATA SHEET

ROXOR

Sales Code: NPH2122

**Description:** 500 W/H 2-Drawer Unit (385 Deep)

| Product Dimensions         |                                |
|----------------------------|--------------------------------|
| Height (mm):               | 539                            |
| Width (mm):                | 500                            |
| Depth (mm):                | 385                            |
| Nett Weight (kg):          | 18.5                           |
| Packaging Dimensions       |                                |
| Height (mm):               | 560                            |
| Width (mm):                | 520                            |
| Depth (mm):                | 405                            |
| Gross Weight (kg):         | 19                             |
| Packaging Data             |                                |
| Box Colour:                | Brown Cardboard Box            |
| Box Qty:                   | 1                              |
| Label Size:                | 100 x 50                       |
| Label Colour:              | White Label                    |
| Label Qty:                 | 2                              |
| Outer Box Dimensions (If A | Applicable)                    |
| Height (mm):               |                                |
| Width (mm):                |                                |
| Depth (mm):                |                                |
| Gross Weight (kg):         |                                |
| Barcode:                   | 5056462696317                  |
| Product Details            |                                |
| Country of Origin:         | United Kingdom                 |
| Fitting Instruction:       | No                             |
| CE Certification:          | N/A                            |
| FSC Certified Materials:   | Yes                            |
| Colour:                    | White Woodgrain                |
| Construction Method:       | Cam & Wood Dowel               |
| Construction Type:         | Rigid                          |
| Cabinet Finish:            | MFC Textured Woodgrain         |
| Fascia Finish:             | MFC Textured Woodgrain         |
| Cabinet Thickness (mm):    | 18                             |
| Fascia Thickness (mm):     | 18                             |
| Drawer Included:           | Yes                            |
| Drawer Type:               | 80mm High Metal S/C Inc Galler |
| No of Shelves:             | 0                              |
| Hinge Type:                | Not Applicable                 |
| Hinge Included:            | No                             |
| Adjustable Legs:           | No                             |
| Fixings Included:          | Yes                            |
| Handle Style:              | Not Applicable                 |
| Waste Shroud:              | Yes                            |
| Handle Included:           | No, Not Required               |
| Handle Type:               | Handless                       |

## TECHNICAL DATA SHEET

ROXOR

Sales Code: NVM001

**Description:** 500mm Minimalist Basin 1Th

| Product Dime        | isions                                                   |
|---------------------|----------------------------------------------------------|
| Height (mm):        | 170                                                      |
| Width (mm):         | 500                                                      |
| Depth (mm):         | 390                                                      |
| Nett Weight (kg):   | 9                                                        |
| Packaging Din       | nensions                                                 |
| Height (mm):        | 400                                                      |
| Width (mm):         | 520                                                      |
| Depth (mm):         | 200                                                      |
| Gross Weight (kg    | ): 9                                                     |
| Packaging Dat       | a                                                        |
| Box Colour:         | Brown Cardboard Box                                      |
| Box Qty:            | 1                                                        |
| Label Size:         | 105 x 50                                                 |
| Label Colour:       | White Label                                              |
| Label Qty:          | 1                                                        |
| Outer Box Din       | nensions (If Applicable)                                 |
| Height (mm):        |                                                          |
| Width (mm):         |                                                          |
| Depth (mm):         |                                                          |
| Gross Weight (kg    | ):                                                       |
| Barcode:            | 5055275828670                                            |
| Product Detail      | s                                                        |
| Country of Origin   | n: China                                                 |
| Fitting Instruction | 1: No                                                    |
| Certification:      | CE: WRAS: WRAS No:                                       |
| Product Material:   | Vitreous China                                           |
| Fixing Supplied:    | No                                                       |
| 0 11                |                                                          |
| Pans/Bidets:        | Trap Style: Not Applicable Includes Seat: Not Applicable |
| Seats:              | Seat Type: Not Applicable Material: Not Applicable       |
| Scats.              | Function: Not Included Hinge Type: Not Relevant          |
|                     | Hinge Material: Not Applicable                           |
|                     | This tracera. Not Applicable                             |
| Cisterns:           | Operating Type: Not Applicable Fittings: None Included   |
|                     | Lever Type: Not Applicable                               |
|                     |                                                          |
| Basins:             | Tap Hole: One Taphole Chain Stay Hole: No                |
|                     | Template: Not Required Waste Type Req: Slotted           |
|                     | Overflow Inc: Yes Overflow Cover: Yes                    |
|                     | Inner Bowl Depth (mm): 120mm                             |