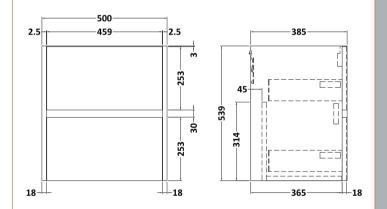

## TECHNICAL DATA SHEET

ROXOR

Sales Code: NPH2122

**Description:** 500 W/H 2-Drawer Unit (385 Deep)

| Product Dimensions         |                                |
|----------------------------|--------------------------------|
| Height (mm):               | 539                            |
| Width (mm):                | 500                            |
| Depth (mm):                | 385                            |
| Nett Weight (kg):          | 18.5                           |
| Packaging Dimensions       |                                |
| Height (mm):               | 560                            |
| Width (mm):                | 520                            |
| Depth (mm):                | 405                            |
| Gross Weight (kg):         | 19                             |
| Packaging Data             |                                |
| Box Colour:                | Brown Cardboard Box            |
| Box Qty:                   | 1                              |
| Label Size:                | 100 x 50                       |
| Label Colour:              | White Label                    |
| Label Qty:                 | 2                              |
| Outer Box Dimensions (If A | Applicable)                    |
| Height (mm):               |                                |
| Width (mm):                |                                |
| Depth (mm):                |                                |
| Gross Weight (kg):         |                                |
| Barcode:                   | 5056462696317                  |
| Product Details            |                                |
| Country of Origin:         | United Kingdom                 |
| Fitting Instruction:       | No                             |
| CE Certification:          | N/A                            |
| FSC Certified Materials:   | Yes                            |
| Colour:                    | White Woodgrain                |
| Construction Method:       | Cam & Wood Dowel               |
| Construction Type:         | Rigid                          |
| Cabinet Finish:            | MFC Textured Woodgrain         |
| Fascia Finish:             | MFC Textured Woodgrain         |
| Cabinet Thickness (mm):    | 18                             |
| Fascia Thickness (mm):     | 18                             |
| Drawer Included:           | Yes                            |
| Drawer Type:               | 80mm High Metal S/C Inc Galler |
| No of Shelves:             | 0                              |
| Hinge Type:                | Not Applicable                 |
| Hinge Included:            | No                             |
| Adjustable Legs:           | No                             |
| Fixings Included:          | Yes                            |
| Handle Style:              | Not Applicable                 |
| Waste Shroud:              | Yes                            |
| Handle Included:           | No, Not Required               |
| Handle Type:               | Handless                       |