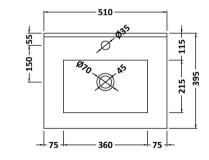

## TECHNICAL DATA SHEET

ROXOR

Sales Code: NPH2122

**Description:** 500 W/H 2-Drawer Unit (385 Deep)

| Product Dimensions         |                                |
|----------------------------|--------------------------------|
| Height (mm):               | 539                            |
| Width (mm):                | 500                            |
| Depth (mm):                | 385                            |
| Nett Weight (kg):          | 18.5                           |
| Packaging Dimensions       |                                |
| Height (mm):               | 560                            |
| Width (mm):                | 520                            |
| Depth (mm):                | 405                            |
| Gross Weight (kg):         | 19                             |
| Packaging Data             |                                |
| Box Colour:                | Brown Cardboard Box            |
| Box Qty:                   | 1                              |
| Label Size:                | 100 x 50                       |
| Label Colour:              | White Label                    |
| Label Qty:                 | 2                              |
| Outer Box Dimensions (If A | Applicable)                    |
| Height (mm):               |                                |
| Width (mm):                |                                |
| Depth (mm):                |                                |
| Gross Weight (kg):         |                                |
| Barcode:                   | 5056462696317                  |
| Product Details            |                                |
| Country of Origin:         | United Kingdom                 |
| Fitting Instruction:       | No                             |
| CE Certification:          | N/A                            |
| FSC Certified Materials:   | Yes                            |
| Colour:                    | White Woodgrain                |
| Construction Method:       | Cam & Wood Dowel               |
| Construction Type:         | Rigid                          |
| Cabinet Finish:            | MFC Textured Woodgrain         |
| Fascia Finish:             | MFC Textured Woodgrain         |
| Cabinet Thickness (mm):    | 18                             |
| Fascia Thickness (mm):     | 18                             |
| Drawer Included:           | Yes                            |
| Drawer Type:               | 80mm High Metal S/C Inc Galler |
| No of Shelves:             | 0                              |
| Hinge Type:                | Not Applicable                 |
| Hinge Included:            | No                             |
| Adjustable Legs:           | No                             |
| Fixings Included:          | Yes                            |
| Handle Style:              | Not Applicable                 |
| Waste Shroud:              | Yes                            |
| Handle Included:           | No, Not Required               |
| Handle Type:               | Handless                       |