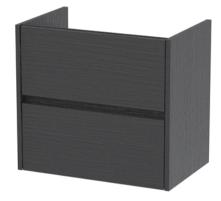

## TECHNICAL DATA SHEET

ROXOR

Sales Code: NPH2224

**Description:** 600 W/H 2-Drawer Unit (385 Deep)

| Product Dimensions         |                                |  |  |
|----------------------------|--------------------------------|--|--|
| Height (mm):               | 539                            |  |  |
| Width (mm):                | 600                            |  |  |
| Depth (mm):                | 385                            |  |  |
| Nett Weight (kg):          | 22.5                           |  |  |
| Packaging Dimensions       |                                |  |  |
| Height (mm):               | 560                            |  |  |
| Width (mm):                | 620                            |  |  |
| Depth (mm):                | 405                            |  |  |
| Gross Weight (kg):         | 23                             |  |  |
| Packaging Data             |                                |  |  |
| Box Colour:                | Brown Cardboard Box            |  |  |
| Box Qty:                   | 1                              |  |  |
| Label Size:                | 100 x 50                       |  |  |
| Label Colour:              | White Label                    |  |  |
| Label Qty:                 | 2                              |  |  |
| Outer Box Dimensions (If A | Applicable)                    |  |  |
| Height (mm):               |                                |  |  |
| Width (mm):                |                                |  |  |
| Depth (mm):                |                                |  |  |
| Gross Weight (kg):         |                                |  |  |
| Barcode:                   | 5056462696423                  |  |  |
| Product Details            |                                |  |  |
| Country of Origin:         | United Kingdom                 |  |  |
| Fitting Instruction:       | No                             |  |  |
| CE Certification:          | N/A                            |  |  |
| FSC Certified Materials:   | Yes                            |  |  |
| Colour:                    | Graphite Grey Woodgrain        |  |  |
| Construction Method:       | Cam & Wood Dowel               |  |  |
| Construction Type:         | Rigid                          |  |  |
| Cabinet Finish:            | MFC Textured Woodgrain         |  |  |
| Fascia Finish:             | MFC Textured Woodgrain         |  |  |
| Cabinet Thickness (mm):    | 18                             |  |  |
| Fascia Thickness (mm):     | 18                             |  |  |
| Drawer Included:           | Yes                            |  |  |
| Drawer Type:               | 80mm High Metal S/C Inc Galler |  |  |
| No of Shelves:             | 0                              |  |  |
| Hinge Type:                | Not Applicable                 |  |  |
| Hinge Included:            | No                             |  |  |
| Adjustable Legs:           | No                             |  |  |
| Fixings Included:          | Yes                            |  |  |
| Handle Style:              | Not Applicable                 |  |  |
| Waste Shroud:              | Yes                            |  |  |
| Handle Included:           | No, Not Required               |  |  |
| Handle Type:               | Handless                       |  |  |