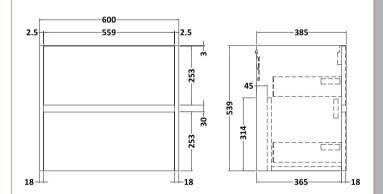

## TECHNICAL DATA SHEET

ROXOR

Sales Code: NPH2224

**Description:** 600 W/H 2-Drawer Unit (385 Deep)

| Product Dimensions         |                                |  |  |
|----------------------------|--------------------------------|--|--|
| Height (mm):               | 539                            |  |  |
| Width (mm):                | 600                            |  |  |
| Depth (mm):                | 385                            |  |  |
| Nett Weight (kg):          | 22.5                           |  |  |
| Packaging Dimensions       |                                |  |  |
| Height (mm):               | 560                            |  |  |
| Width (mm):                | 620                            |  |  |
| Depth (mm):                | 405                            |  |  |
| Gross Weight (kg):         | 23                             |  |  |
| Packaging Data             |                                |  |  |
| Box Colour:                | Brown Cardboard Box            |  |  |
| Box Qty:                   | 1                              |  |  |
| Label Size:                | 100 x 50                       |  |  |
| Label Colour:              | White Label                    |  |  |
| Label Qty:                 | 2                              |  |  |
| Outer Box Dimensions (If A | Applicable)                    |  |  |
| Height (mm):               |                                |  |  |
| Width (mm):                |                                |  |  |
| Depth (mm):                |                                |  |  |
| Gross Weight (kg):         |                                |  |  |
| Barcode:                   | 5056462696423                  |  |  |
| Product Details            |                                |  |  |
| Country of Origin:         | United Kingdom                 |  |  |
| Fitting Instruction:       | No                             |  |  |
| CE Certification:          | N/A                            |  |  |
| FSC Certified Materials:   | Yes                            |  |  |
| Colour:                    | Graphite Grey Woodgrain        |  |  |
| Construction Method:       | Cam & Wood Dowel               |  |  |
| Construction Type:         | Rigid                          |  |  |
| Cabinet Finish:            | MFC Textured Woodgrain         |  |  |
| Fascia Finish:             | MFC Textured Woodgrain         |  |  |
| Cabinet Thickness (mm):    | 18                             |  |  |
| Fascia Thickness (mm):     | 18                             |  |  |
| Drawer Included:           | Yes                            |  |  |
| Drawer Type:               | 80mm High Metal S/C Inc Galler |  |  |
| No of Shelves:             | 0                              |  |  |
| Hinge Type:                | Not Applicable                 |  |  |
| Hinge Included:            | No                             |  |  |
| Adjustable Legs:           | No                             |  |  |
| Fixings Included:          | Yes                            |  |  |
| Handle Style:              | Not Applicable                 |  |  |
| Waste Shroud:              | Yes                            |  |  |
| Handle Included:           | No, Not Required               |  |  |
| Handle Type:               | Handless                       |  |  |