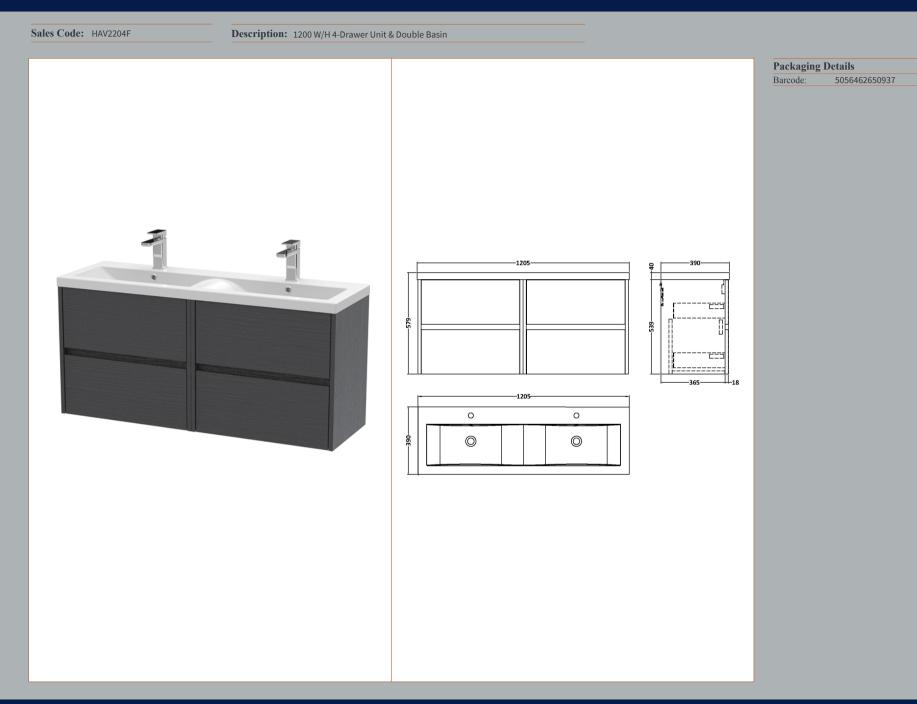

## TECHNICAL DATA SHEET





## TECHNICAL DATA SHEET

ROXOR

Sales Code: NPH2224

**Description:** 600 W/H 2-Drawer Unit (385 Deep)





| Product Dimensions         |                                |  |  |
|----------------------------|--------------------------------|--|--|
| Height (mm):               | 539                            |  |  |
| Width (mm):                | 600                            |  |  |
| Depth (mm):                | 385                            |  |  |
| Nett Weight (kg):          | 22.5                           |  |  |
| Packaging Dimensions       |                                |  |  |
| Height (mm):               | 560                            |  |  |
| Width (mm):                | 620                            |  |  |
| Depth (mm):                | 405