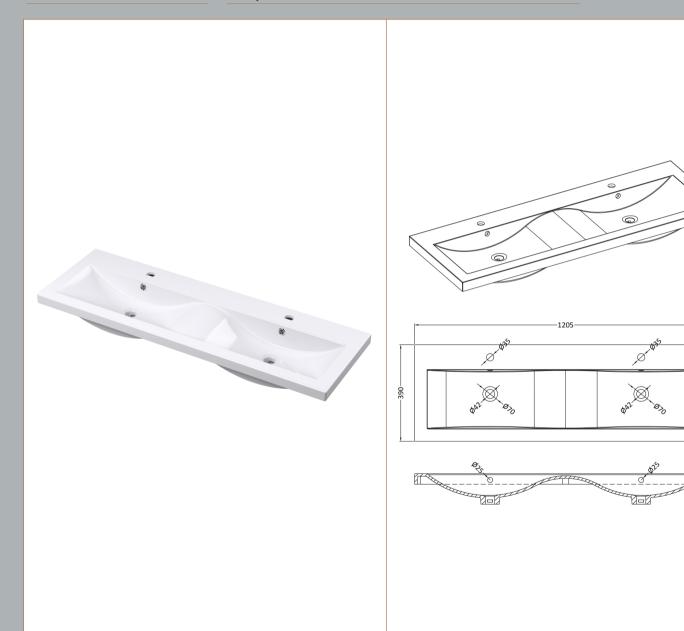

ROXOR

Ø

 $\bigotimes$ `Øzo

40

Sales Code: CBM424

**Description:** Double Ceramic Basin 1208X392

| Product Dime        | isions                                                                                |             |                               |  |  |
|---------------------|---------------------------------------------------------------------------------------|-------------|-------------------------------|--|--|
| Height (mm):        | Height (mm):                                                                          |             | 390                           |  |  |
| Width (mm):         |                                                                                       | 1205        |                               |  |  |
| Depth (mm):         |                                                                                       | 175         |                               |  |  |
| Nett Weight (kg):   |                                                                                       | 27          |                               |  |  |
| Packaging Din       | nensions                                                                              |             |                               |  |  |
| Height (mm):        | ight (mm):                                                                            |             | 205                           |  |  |
| Width (mm):         |                                                                                       | 1270        | 1270                          |  |  |
| Depth (mm):         |                                                                                       | 510         | 510                           |  |  |
| Gross Weight (kg    | ;):                                                                                   | 27          |                               |  |  |
| Packaging Dat       | a                                                                                     |             |                               |  |  |
| Box Colour:         |                                                                                       | Brown Ca    | ardboard Box - Printed        |  |  |
| Box Qty:            |                                                                                       | 1           | 1                             |  |  |
| Label Size:         |                                                                                       | 100 x 5     | 100 x 50                      |  |  |
| Label Colour:       | el Colour:                                                                            |             | White Label                   |  |  |
| Label Qty:          |                                                                                       | 2           | 2                             |  |  |
| Outer Box Din       | nensions (If Ar                                                                       | oplicable)  |                               |  |  |
| Height (mm):        |                                                                                       | 1 /         |                               |  |  |
| Width (mm):         |                                                                                       |             |                               |  |  |
| Depth (mm):         |                                                                                       |             |                               |  |  |
| Gross Weight (kg    | :):                                                                                   |             |                               |  |  |
| Barcode:            |                                                                                       | 50562118    | 375826                        |  |  |
| Product Detail      | s                                                                                     |             |                               |  |  |
| Country of Origin   | 1:                                                                                    | China       |                               |  |  |
| Fitting Instruction |                                                                                       | No          |                               |  |  |
| Certification:      | CE: No                                                                                | WRAS: N     | J/A WRAS No: N/A              |  |  |
| Product Material:   |                                                                                       |             |                               |  |  |
| Fixing Supplied:    |                                                                                       | No          |                               |  |  |
|                     |                                                                                       |             |                               |  |  |
| Pans/Bidets:        | Trap Style: Not                                                                       | Applicable  | Includes Seat: Not Applicable |  |  |
| Seats:              | Seat Type: Not                                                                        | Applicable  | Material: Not Applicable      |  |  |
|                     | Function: Not Applicable Hinge Type: Not Applicable                                   |             |                               |  |  |
|                     | Hinge Material: Not Applicable                                                        |             |                               |  |  |
| Cisterns:           | Operating Type:                                                                       | Not Applica | ble Fittings: Not Applicable  |  |  |
| Cisterns.           | Operating Type: Not Applicable Fittings: Not Applicable<br>Lever Type: Not Applicable |             |                               |  |  |
|                     | Level Type. No                                                                        |             |                               |  |  |
| Basins:             | Tap Hole: Two                                                                         | Tapholes    | Chain Stay Hole: No           |  |  |
|                     | Template: Not Required                                                                |             | Waste Type Req: Slotted       |  |  |
|                     | Overflow Inc: Yes                                                                     |             | Overflow Cover: Yes           |  |  |
|                     | Inner Bowl Depth (mm): 103 mm                                                         |             |                               |  |  |