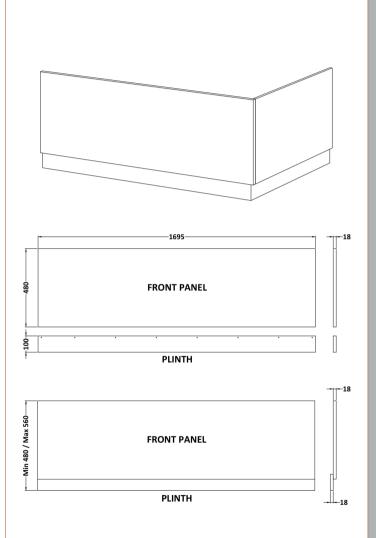

## TECHNICAL DATA SHEET

ROXOR

Sales Code: BPR1405

**Description:** 1700 Front Panel (2 Piece)

| Product Dimensions         |                               |
|----------------------------|-------------------------------|
| Height (mm):               | 560                           |
| Width (mm):                | 1695                          |
| Depth (mm):                | 36                            |
| Nett Weight (kg):          | 14.1                          |
| Packaging Dimensions       |                               |
| Height (mm):               | 30                            |
| Width (mm):                | 600                           |
| Depth (mm):                | 1740                          |
| Gross Weight (kg):         | 15.2                          |
| Packaging Data             |                               |
| Box Colour:                | Brown Cardboard Box - Printed |
| Box Qty:                   | 1                             |
| Label Size:                | 100 x 50                      |
| Label Colour:              | White Label                   |
| Label Oty:                 | 0                             |
| Outer Box Dimensions (If A | Annlicable)                   |
| Height (mm):               | -FLucence)                    |
| Width (mm):                |                               |
| Depth (mm):                |                               |
| Gross Weight (kg):         |                               |
| Barcode:                   | 5056462661315                 |
| Product Details            |                               |
| Country of Origin:         | China                         |
| Fitting Instruction:       | No                            |
| CE Certification:          | N/A                           |
| FSC Certified Materials:   | Yes                           |
| Colour:                    | Satin Anthracite              |
| Construction Method:       | Screws Only                   |
| Construction Type:         | Flat-Pack                     |
| Cabinet Finish:            | Not Applicable                |
| Fascia Finish:             | Mdf Painted Matt              |
| Cabinet Thickness (mm):    |                               |
| Fascia Thickness (mm):     | 18                            |
| Drawer Included:           | Not Applicable                |
| Drawer Type:               | Not Applicable                |
| No of Shelves:             | Not Applicable                |
| Hinge Type:                | Not Applicable                |
| Hinge Included:            | Not Applicable                |
| Adjustable Legs:           | Not Applicable                |
| Fixings Included:          | Yes                           |
| Handle Style:              | Not Applicable                |
| Waste Shroud:              | Not Applicable                |
| Handle Included:           | Not Applicable                |
|                            |                               |