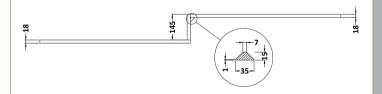

ROXOR

Sales Code: NMP1435

Description: Offset Side Panel 1700mm

| Product Dimensions         |                               |
|----------------------------|-------------------------------|
| Height (mm):               | 540                           |
| Width (mm):                | 1698                          |
| Depth (mm):                | 163                           |
| Nett Weight (kg):          | 15.5                          |
| Packaging Dimensions       |                               |
| Height (mm):               | 47                            |
| Width (mm):                | 555                           |
| Depth (mm):                | 1015                          |
| Gross Weight (kg):         | 15.5                          |
| Packaging Data             |                               |
| Box Colour:                | Brown Cardboard Box - Printed |
| Box Qty:                   | 1                             |
| Label Size:                | 100 x 50                      |
| Label Colour:              | White Label                   |
| Label Qty:                 | 0                             |
| Outer Box Dimensions (If A |                               |
| Height (mm):               | (ppicable)                    |
| Width (mm):                |                               |
| Depth (mm):                |                               |
| Gross Weight (kg):         |                               |
| Barcode:                   | 5056462661360                 |
| Product Details            |                               |
| Country of Origin:         | China                         |
| Fitting Instruction:       | No                            |
| CE Certification:          | N/A                           |
| FSC Certified Materials:   | Yes                           |
| Colour:                    | Satin Anthracite              |
| Construction Method:       | Cam & Wood Dowel              |
| Construction Type:         | Flat-Pack                     |
| Cabinet Finish:            | Not Applicable                |
| Fascia Finish:             | Mdf Painted Matt              |
| Cabinet Thickness (mm):    |                               |
| Fascia Thickness (mm):     | 18                            |
| Drawer Included:           | Not Applicable                |
| Drawer Type:               | Not Applicable                |
| No of Shelves:             | Not Applicable                |
| Hinge Type:                | Not Applicable                |
| Hinge Included:            | Not Applicable                |
| Adjustable Legs:           | Not Applicable                |
| Fixings Included:          | Yes                           |
| Handle Style:              | Not Applicable                |
| Waste Shroud:              | Not Applicable                |
| Handle Included:           | Not Applicable                |
| Handle Type:               | Not Applicable                |