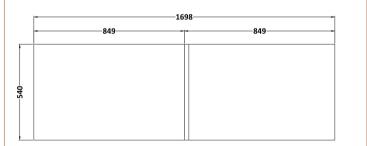

ROXOR

Sales Code: NMP1435

Description: Offset Side Panel 1700mm

| Product Dimensions         |                               |
|----------------------------|-------------------------------|
| Height (mm):               | 540                           |
| Width (mm):                | 1698                          |
| Depth (mm):                | 163                           |
| Nett Weight (kg):          | 15.5                          |
| Packaging Dimensions       |                               |
| Height (mm):               | 47                            |
| Width (mm):                | 555                           |
| Depth (mm):                | 1015                          |
| Gross Weight (kg):         | 15.5                          |
| Packaging Data             |                               |
| Box Colour:                | Brown Cardboard Box - Printed |
| Box Qty:                   | 1                             |
| Label Size:                | 100 x 50                      |
| Label Colour:              | White Label                   |
| Label Qty:                 | 0                             |
| Outer Box Dimensions (If A |                               |
| Height (mm):               | (ppicable)                    |
| Width (mm):                |                               |
| Depth (mm):                |                               |
| Gross Weight (kg):         |                               |
| Barcode:                   | 5056462661360                 |
| Product Details            |                               |
| Country of Origin:         | China                         |
| Fitting Instruction:       | No                            |
| CE Certification:          | N/A                           |
| FSC Certified Materials:   | Yes                           |
| Colour:                    | Satin Anthracite              |
| Construction Method:       | Cam & Wood Dowel              |
| Construction Type:         | Flat-Pack                     |
| Cabinet Finish:            | Not Applicable                |
| Fascia Finish:             | Mdf Painted Matt              |
| Cabinet Thickness (mm):    |                               |
| Fascia Thickness (mm):     | 18                            |
| Drawer Included:           | Not Applicable                |
| Drawer Type:               | Not Applicable                |
| No of Shelves:             | Not Applicable                |
| Hinge Type:                | Not Applicable                |
| Hinge Included:            | Not Applicable                |
| Adjustable Legs:           | Not Applicable                |
| Fixings Included:          | Yes                           |
| Handle Style:              | Not Applicable                |
| Waste Shroud:              | Not Applicable                |
| Handle Included:           | Not Applicable                |
| Handle Type:               | Not Applicable                |