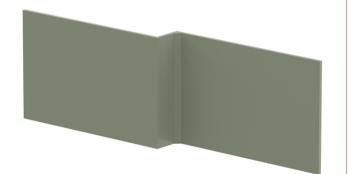

ROXOR

Sales Code: NMP835

Description: Offset Side Panel 1700mm

| Product Dimensions         |                               |
|----------------------------|-------------------------------|
| Height (mm):               | 540                           |
| Width (mm):                | 1698                          |
| Depth (mm):                | 163                           |
| Nett Weight (kg):          | 15.5                          |
| Packaging Dimensions       |                               |
| Height (mm):               | 47                            |
| Width (mm):                | 555                           |
| Depth (mm):                | 1015                          |
| Gross Weight (kg):         | 15.5                          |
| Packaging Data             |                               |
| Box Colour:                | Brown Cardboard Box - Printed |
| Box Qty:                   | 1                             |
| Label Size:                | 100 x 50                      |
| Label Colour:              | White Label                   |
| Label Qty:                 | 0                             |
| Outer Box Dimensions (If A | Applicable)                   |
| Height (mm):               |                               |
| Width (mm):                |                               |
| Depth (mm):                |                               |
| Gross Weight (kg):         |                               |
| Barcode:                   | 5056462658360                 |
| Product Details            |                               |
| Country of Origin:         | China                         |
| Fitting Instruction:       | No                            |
| CE Certification:          | N/A                           |
| FSC Certified Materials:   | Yes                           |
| Colour:                    | Satin Green                   |
| Construction Method:       | Cam & Wood Dowel              |
| Construction Type:         | Flat-Pack                     |
| Cabinet Finish:            | Not Applicable                |
| Fascia Finish:             | Mdf Painted Matt              |
| Cabinet Thickness (mm):    |                               |
| Fascia Thickness (mm):     | 18                            |
| Drawer Included:           | Not Applicable                |
| Drawer Type:               | Not Applicable                |
| No of Shelves:             | Not Applicable                |
| Hinge Type:                | Not Applicable                |
| Hinge Included:            | Not Applicable                |
| Adjustable Legs:           | Not Applicable                |
| Fixings Included:          | Yes                           |
| Handle Style:              | Not Applicable                |
| Waste Shroud:              | Not Applicable                |
| Handle Included:           | Not Applicable                |
| Handle Type:               | Not Applicable                |
|                            |                               |