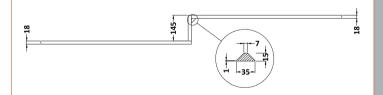

ROXOR

Sales Code: NMP835

Description: Offset Side Panel 1700mm

| Product Dimensions         |                               |
|----------------------------|-------------------------------|
| Height (mm):               | 540                           |
| Width (mm):                | 1698                          |
| Depth (mm):                | 163                           |
| Nett Weight (kg):          | 15.5                          |
| Packaging Dimensions       |                               |
| Height (mm):               | 47                            |
| Width (mm):                | 555                           |
| Depth (mm):                | 1015                          |
| Gross Weight (kg):         | 15.5                          |
| Packaging Data             |                               |
| Box Colour:                | Brown Cardboard Box - Printed |
| Box Qty:                   | 1                             |
| Label Size:                | 100 x 50                      |
| Label Colour:              | White Label                   |
| Label Qty:                 | 0                             |
| Outer Box Dimensions (If A | Applicable)                   |
| Height (mm):               |                               |
| Width (mm):                |                               |
| Depth (mm):                |                               |
| Gross Weight (kg):         |                               |
| Barcode:                   | 5056462658360                 |
| Product Details            |                               |
| Country of Origin:         | China                         |
| Fitting Instruction:       | No                            |
| CE Certification:          | N/A                           |
| FSC Certified Materials:   | Yes                           |
| Colour:                    | Satin Green                   |
| Construction Method:       | Cam & Wood Dowel              |
| Construction Type:         | Flat-Pack                     |
| Cabinet Finish:            | Not Applicable                |
| Fascia Finish:             | Mdf Painted Matt              |
| Cabinet Thickness (mm):    |                               |
| Fascia Thickness (mm):     | 18                            |
| Drawer Included:           | Not Applicable                |
| Drawer Type:               | Not Applicable                |
| No of Shelves:             | Not Applicable                |
| Hinge Type:                | Not Applicable                |
| Hinge Included:            | Not Applicable                |
| Adjustable Legs:           | Not Applicable                |
| Fixings Included:          | Yes                           |
| Handle Style:              | Not Applicable                |
| Waste Shroud:              | Not Applicable                |
| Handle Included:           | Not Applicable                |
| Handle Type:               | Not Applicable                |
|                            |                               |