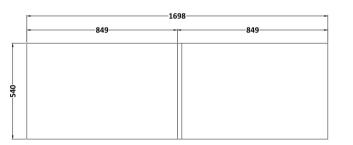

ROXOR

Sales Code: NMP835

Description: Offset Side Panel 1700mm

| Product Dimensions         |                               |
|----------------------------|-------------------------------|
| Height (mm):               | 540                           |
| Width (mm):                | 1698                          |
| Depth (mm):                | 163                           |
| Nett Weight (kg):          | 15.5                          |
| Packaging Dimensions       |                               |
| Height (mm):               | 47                            |
| Width (mm):                | 555                           |
| Depth (mm):                | 1015                          |
| Gross Weight (kg):         | 15.5                          |
| Packaging Data             |                               |
| Box Colour:                | Brown Cardboard Box - Printed |
| Box Qty:                   | 1                             |
| Label Size:                | 100 x 50                      |
| Label Colour:              | White Label                   |
| Label Qty:                 | 0                             |
| Outer Box Dimensions (If A | Applicable)                   |
| Height (mm):               |                               |
| Width (mm):                |                               |
| Depth (mm):                |                               |
| Gross Weight (kg):         |                               |
| Barcode:                   | 5056462658360                 |
| Product Details            |                               |
| Country of Origin:         | China                         |
| Fitting Instruction:       | No                            |
| CE Certification:          | N/A                           |
| FSC Certified Materials:   | Yes                           |
| Colour:                    | Satin Green                   |
| Construction Method:       | Cam & Wood Dowel              |
| Construction Type:         | Flat-Pack                     |
| Cabinet Finish:            | Not Applicable                |
| Fascia Finish:             | Mdf Painted Matt              |
| Cabinet Thickness (mm):    |                               |
| Fascia Thickness (mm):     | 18                            |
| Drawer Included:           | Not Applicable                |
| Drawer Type:               | Not Applicable                |
| No of Shelves:             | Not Applicable                |
| Hinge Type:                | Not Applicable                |
| Hinge Included:            | Not Applicable                |
| Adjustable Legs:           | Not Applicable                |
| Fixings Included:          | Yes                           |
| Handle Style:              | Not Applicable                |
| Waste Shroud:              | Not Applicable                |
| Handle Included:           | Not Applicable                |
| Handle Type:               | Not Applicable                |
|                            |                               |