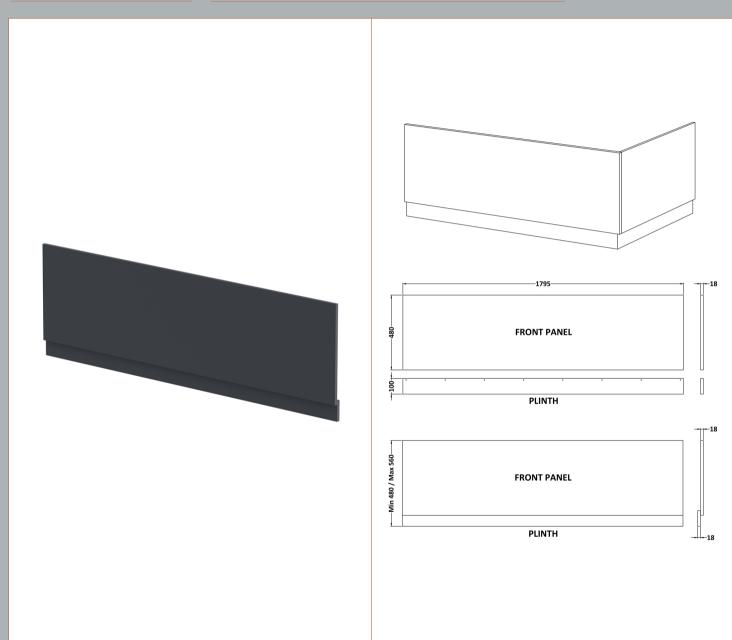

Sales Code: BPR1407 Description: 1800 Front Panel (2 Piece)

| <b>Product Dimensions</b>       |                               |
|---------------------------------|-------------------------------|
| Height (mm):                    | 560                           |
| Width (mm):                     | 1795                          |
| Depth (mm):                     | 36                            |
| Nett Weight (kg):               | 14.6                          |
| Packaging Dimensions            |                               |
| Height (mm):                    | 595                           |
| Width (mm):                     | 30                            |
| Depth (mm):                     | 1825                          |
| Gross Weight (kg):              | 15.8                          |
| Packaging Data                  |                               |
| Box Colour:                     | Brown Cardboard Box - Printed |
| Box Qty:                        | 1                             |
| Label Size:                     | 100 x 50                      |
| Label Colour:                   | White Label                   |
| Label Qty:                      | 0                             |
| <b>Outer Box Dimensions (If</b> | Applicable)                   |
| Height (mm):                    |                               |
| Width (mm):                     |                               |
| Depth (mm):                     |                               |
| Gross Weight (kg):              |                               |
| Barcode:                        | 5056462661322                 |
| <b>Product Details</b>          |                               |
| Country of Origin:              | China                         |
| Fitting Instruction:            | No                            |
| CE Certification:               | N/A                           |
| FSC Certified Materials:        | Yes                           |
| Colour:                         | Satin Anthracite              |
| Construction Method:            | Screws Only                   |
| Construction Type:              | Flat-Pack                     |
| Cabinet Finish:                 | Not Applicable                |
| Fascia Finish:                  | Mdf Painted Matt              |
| Cabinet Thickness (mm):         |                               |
| Fascia Thickness (mm):          | 18                            |
| Drawer Included:                | Not Applicable                |
| Drawer Type:                    | Not Applicable                |
| No of Shelves:                  | Not Applicable                |
| Hinge Type:                     | Not Applicable                |
| Hinge Included:                 | Not Applicable                |
| Adjustable Legs:                | Not Applicable                |
| Fixings Included:               | Yes                           |
| Handle Style:                   | Not Applicable                |
| Waste Shroud:                   | Not Applicable                |
| Handle Included:                | Not Applicable                |
| Handle Type:                    | Not Applicable                |
|                                 |                               |