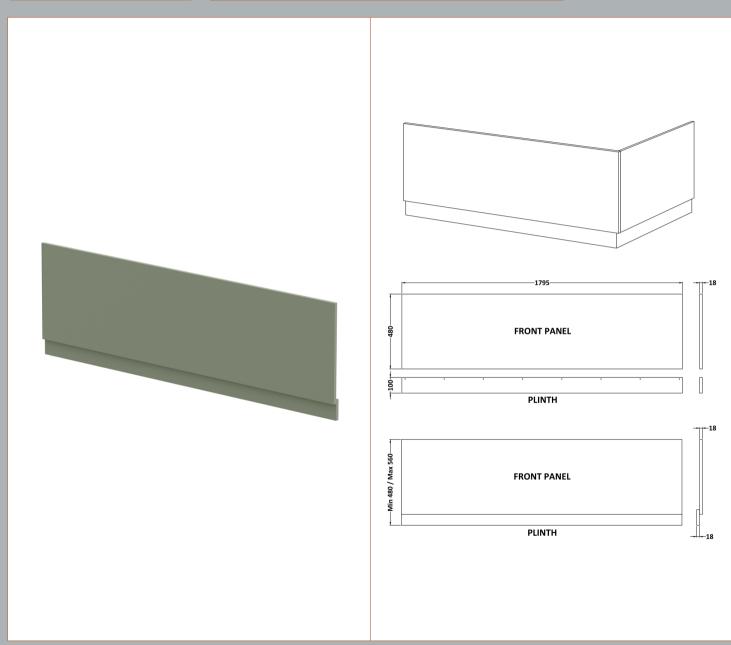

Sales Code: BPR807 Description: 1800 Front Panel (2 Piece)

| Product Dimensions       |                               |
|--------------------------|-------------------------------|
| Height (mm):             | 560                           |
| Width (mm):              | 1795                          |
| Depth (mm):              | 36                            |
| Nett Weight (kg):        | 14.6                          |
| Packaging Dimensions     |                               |
| Height (mm):             | 595                           |
| Width (mm):              | 30                            |
| Depth (mm):              | 1825                          |
| Gross Weight (kg):       | 15.8                          |
| Packaging Data           |                               |
| Box Colour:              | Brown Cardboard Box - Printed |
| Box Qty:                 | 1                             |
| Label Size:              | 100 x 50                      |
| Label Colour:            | White Label                   |
| Label Qty:               | 0                             |
| Outer Box Dimensions (If |                               |
| Height (mm):             | Applicable)                   |
| Width (mm):              |                               |
| Depth (mm):              |                               |
| Gross Weight (kg):       |                               |
| Barcode:                 | 5056462658285                 |
| Product Details          | 3331.02000233                 |
| Country of Origin:       | China                         |
| Fitting Instruction:     | No                            |
| CE Certification:        | N/A                           |
| FSC Certified Materials: | Yes                           |
| Colour:                  | Satin Green                   |
| Construction Method:     | Screws Only                   |
| Construction Type:       | Flat-Pack                     |
| Cabinet Finish:          | Not Applicable                |
| Fascia Finish:           | Mdf Painted Matt              |
| Cabinet Thickness (mm):  |                               |
| Fascia Thickness (mm):   | 18                            |
| Drawer Included:         | Not Applicable                |
| Drawer Type:             | Not Applicable                |
| No of Shelves:           | Not Applicable                |
| Hinge Type:              | Not Applicable                |
| Hinge Included:          | Not Applicable                |
| Adjustable Legs:         | Not Applicable                |
| Fixings Included:        | Yes                           |
| Handle Style:            | Not Applicable                |
| Waste Shroud:            | Not Applicable                |
| Handle Included:         | Not Applicable                |