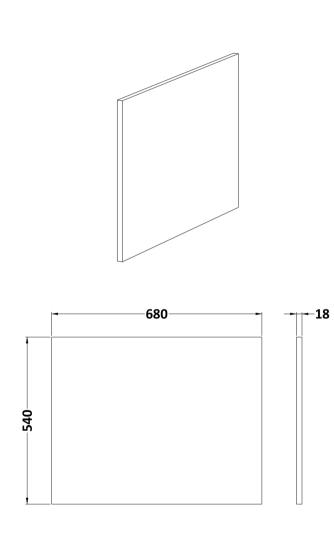

ROXOR

Sales Code: NMP1431

Description: Offset End Panel 700mm

| Product Dimensions         |                               |
|----------------------------|-------------------------------|
| Height (mm):               | 540                           |
| Width (mm):                | 680                           |
| Depth (mm):                | 18                            |
| Nett Weight (kg):          | 5.6                           |
| Packaging Dimensions       |                               |
| Height (mm):               | 560                           |
| Width (mm):                | 880                           |
| Depth (mm):                | 30                            |
| Gross Weight (kg):         | 5.6                           |
| Packaging Data             |                               |
| Box Colour:                | Brown Cardboard Box - Printed |
| Box Qty:                   | 1                             |
| Label Size:                | 100 x 50                      |
| Label Colour:              | White Label                   |
| Label Qty:                 | 0                             |
| Outer Box Dimensions (If A | Applicable)                   |
| Height (mm):               |                               |
| Width (mm):                |                               |
| Depth (mm):                |                               |
| Gross Weight (kg):         |                               |
| Barcode:                   | 5056462661377                 |
| Product Details            |                               |
| Country of Origin:         | China                         |
| Fitting Instruction:       | No                            |
| CE Certification:          | N/A                           |
| FSC Certified Materials:   | Yes                           |
| Colour:                    | Satin Anthracite              |
| Construction Method:       | Cam & Wood Dowel              |
| Construction Type:         | Flat-Pack                     |
| Cabinet Finish:            | Not Applicable                |
| Fascia Finish:             | Mdf Painted Matt              |
| Cabinet Thickness (mm):    |                               |
| Fascia Thickness (mm):     | 18                            |
| Drawer Included:           | Not Applicable                |
| Drawer Type:               | Not Applicable                |
| No of Shelves:             | Not Applicable                |
| Hinge Type:                | Not Applicable                |
| Hinge Included:            | Not Applicable                |
| Adjustable Legs:           | Not Applicable                |
| Fixings Included:          | Yes                           |
| Handle Style:              | Not Applicable                |
| Waste Shroud:              | Not Applicable                |
| Handle Included:           | Not Applicable                |
| Handle Type:               | Not Applicable                |