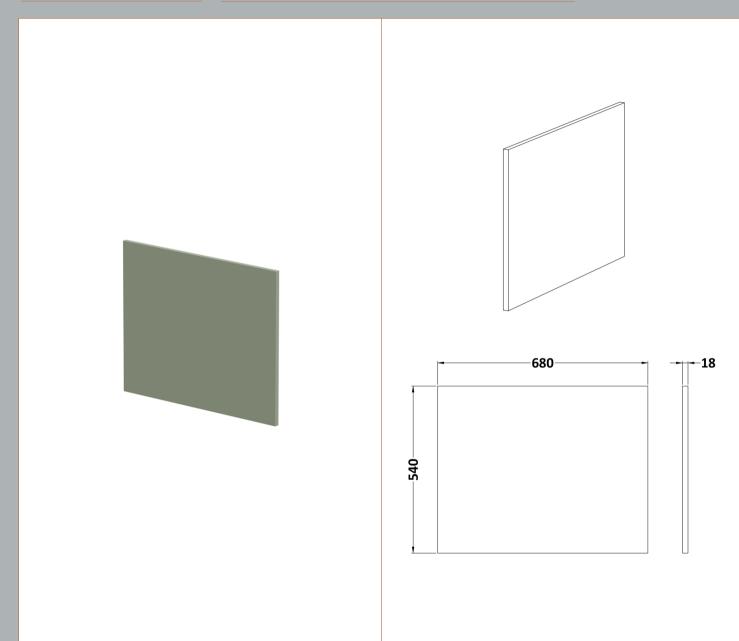

Sales Code: NMP831 Description: Offset End Panel 700mm

| <b>Product Dimensions</b>       |                               |
|---------------------------------|-------------------------------|
| Height (mm):                    | 540                           |
| Width (mm):                     | 680                           |
| Depth (mm):                     | 18                            |
| Nett Weight (kg):               | 5.6                           |
| Packaging Dimensions            |                               |
| Height (mm):                    | 560                           |
| Width (mm):                     | 880                           |
| Depth (mm):                     | 30                            |
| Gross Weight (kg):              | 5.6                           |
| Packaging Data                  |                               |
| Box Colour:                     | Brown Cardboard Box - Printed |
| Box Qty:                        | 1                             |
| Label Size:                     | 100 x 50                      |
| Label Colour:                   | White Label                   |
| Label Qty:                      | 0                             |
| <b>Outer Box Dimensions (If</b> | Applicable)                   |
| Height (mm):                    |                               |
| Width (mm):                     |                               |
| Depth (mm):                     |                               |
| Gross Weight (kg):              |                               |
| Barcode:                        | 5056462658384                 |
| <b>Product Details</b>          |                               |
| Country of Origin:              | China                         |
| Fitting Instruction:            | No                            |
| CE Certification:               | N/A                           |
| FSC Certified Materials:        | Yes                           |
| Colour:                         | Satin Green                   |
| Construction Method:            | Cam & Wood Dowel              |
| Construction Type:              | Flat-Pack                     |
| Cabinet Finish:                 | Not Applicable                |
| Fascia Finish:                  | Mdf Painted Matt              |
| Cabinet Thickness (mm):         |                               |
| Fascia Thickness (mm):          | 18                            |
| Drawer Included:                | Not Applicable                |
| Drawer Type:                    | Not Applicable                |
| No of Shelves:                  | Not Applicable                |
| Hinge Type:                     | Not Applicable                |
| Hinge Included:                 | Not Applicable                |
| Adjustable Legs:                | Not Applicable                |
| Fixings Included:               | Yes                           |
| Handle Style:                   | Not Applicable                |
| Waste Shroud:                   | Not Applicable                |
| Handle Included:                | Not Applicable                |
| Handle Type:                    | Not Applicable                |