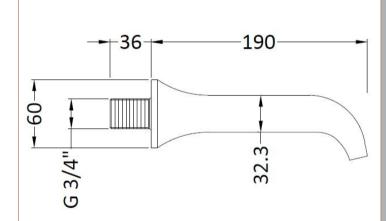

Sales Code: BC300 Description: Topaz Bath Spout

| Product Dimensions                    |                     |        |        |        |
|---------------------------------------|---------------------|--------|--------|--------|
| Height (mm):                          | 60                  |        |        |        |
| Width (mm):                           | 60                  |        |        |        |
| Depth (mm):                           | 190                 |        |        |        |
| Length (mm):                          |                     |        |        |        |
| Nett Weight (kg):                     | 1                   |        |        |        |
| Packaging Dimensions                  |                     |        |        |        |
| Height (mm):                          | 75                  |        |        |        |
| Width (mm):                           | 85                  |        |        |        |
| Depth (mm):                           | 280                 |        |        |        |
| Gross Weight (kg):                    | 1                   |        |        |        |
| Packaging Data                        |                     |        |        |        |
| Box Colour:                           | Brown Cardboard Box |        |        |        |
| Box Qty:                              | 1                   |        |        |        |
| Label Size:                           | 100 x 50            |        |        |        |
| Label Colour:                         | White Label         |        |        |        |
| Label Qty:                            | 1                   |        |        |        |
| Outer Box Dimensions (If Ap           | plicable)           |        |        |        |
| Height (mm):                          |                     |        |        |        |
| Width (mm):                           |                     |        |        |        |
| Depth (mm):                           |                     |        |        |        |
| Length (mm):                          |                     |        |        |        |
| Gross Weight (kg):                    |                     |        |        |        |
| Barcode:                              | 5056462654409       |        |        |        |
| Product Details                       |                     |        |        |        |
| Country of Origin:                    | China               |        |        |        |
| Fitting Instruction:                  | No                  |        |        |        |
| Product Material:                     | Brass               |        |        |        |
| Control Type:                         | Not Applicable      |        |        |        |
| Waste Included:                       | Waste Not Included  |        |        |        |
| Waste Type:                           | Not Applicable      |        |        |        |
| WRAS Approval:                        | Approval No:        |        |        |        |
| Valve/Cartridge Type:                 | Not Applicable      |        |        |        |
| Colour/Finish:                        | Chrome              |        |        |        |
| Mount Type:                           | Wall                |        |        |        |
| Operating Pressure (bar):             |                     |        |        |        |
| Flow Rates: (Litres Per Min) 0.1 bar: | 0.5 bar:            | 1 bar: | 2 bar: | 3 bar: |
| Pipe Size:                            | 3/4"                |        |        |        |
| Pine Centres:                         | N/A                 |        |        |        |