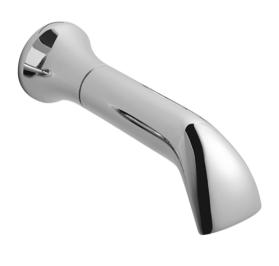

Sales Code: BC300 Description: Topaz Bath Spout

| Product Dimensions                    |                     |        |        |        |
|---------------------------------------|---------------------|--------|--------|--------|
| Height (mm):                          | 60                  |        |        |        |
| Width (mm):                           | 60                  |        |        |        |
| Depth (mm):                           | 190                 |        |        |        |
| Length (mm):                          |                     |        |        |        |
| Nett Weight (kg):                     | 1                   |        |        |        |
| Packaging Dimensions                  |                     |        |        |        |
| Height (mm):                          | 75                  |        |        |        |
| Width (mm):                           | 85                  |        |        |        |
| Depth (mm):                           | 280                 |        |        |        |
| Gross Weight (kg):                    | 1                   |        |        |        |
| Packaging Data                        |                     |        |        |        |
| Box Colour:                           | Brown Cardboard Box |        |        |        |
| Box Qty:                              | 1                   |        |        |        |
| Label Size:                           | 100 x 50            |        |        |        |
| Label Colour:                         | White Label         |        |        |        |
| Label Qty:                            | 1                   |        |        |        |
| Outer Box Dimensions (If Ap           | plicable)           |        |        |        |
| Height (mm):                          |                     |        |        |        |
| Width (mm):                           |                     |        |        |        |
| Depth (mm):                           |                     |        |        |        |
| Length (mm):                          |                     |        |        |        |
| Gross Weight (kg):                    |                     |        |        |        |
| Barcode:                              | 5056462654409       |        |        |        |
| Product Details                       |                     |        |        |        |
| Country of Origin:                    | China               |        |        |        |
| Fitting Instruction:                  | No                  |        |        |        |
| Product Material:                     | Brass               |        |        |        |
| Control Type:                         | Not Applicable      |        |        |        |
| Waste Included:                       | Waste Not Included  |        |        |        |
| Waste Type:                           | Not Applicable      |        |        |        |
| WRAS Approval:                        | Approval No:        |        |        |        |
| Valve/Cartridge Type:                 | Not Applicable      |        |        |        |
| Colour/Finish:                        | Chrome              |        |        |        |
| Mount Type:                           | Wall                |        |        |        |
| Operating Pressure (bar):             |                     |        |        |        |
| Flow Rates: (Litres Per Min) 0.1 bar: | 0.5 bar:            | 1 bar: | 2 bar: | 3 bar: |
| Pipe Size:                            | 3/4"                |        |        |        |
| Pine Centres:                         | N/A                 |        |        |        |