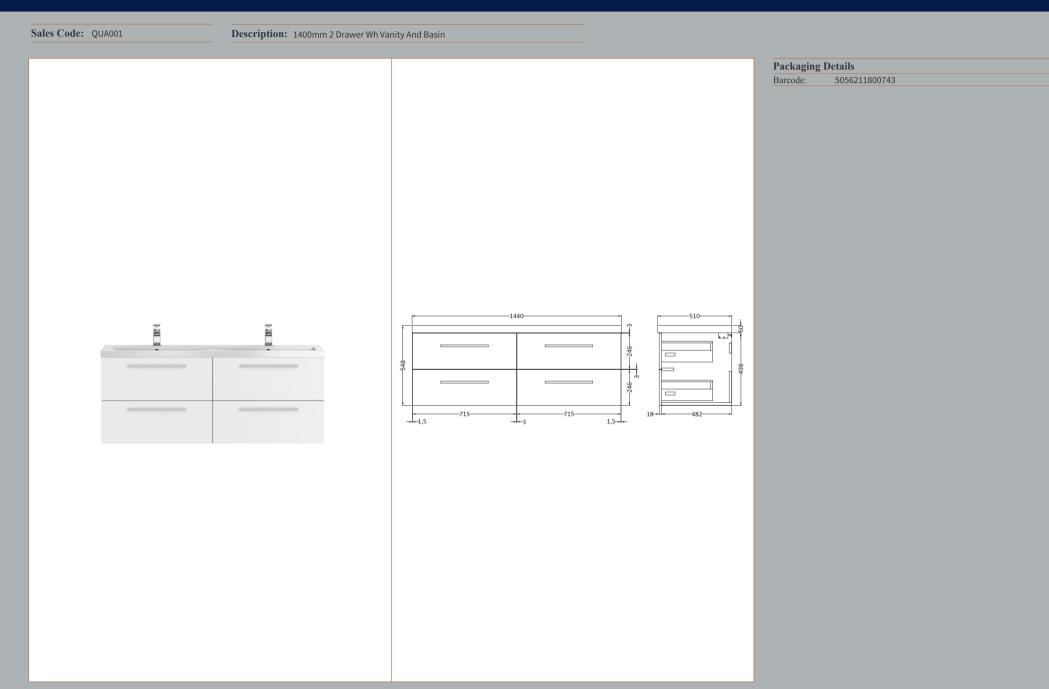

## FURNITURE

Sales Code: NVQ134

**Description:** 718mm 2 Drawer Wall Hung Basin Unit

| Product Dimensions         |                                |
|----------------------------|--------------------------------|
| Height (mm):               | 498                            |
| Width (mm):                | 718                            |
| Depth (mm):                | 500                            |
| Nett Weight (kg):          | 32.3                           |
| Packaging Dimensions       |                                |
| Height (mm):               | 520                            |
| Width (mm):                | 740                            |
| Depth (mm):                | 520                            |
| Gross Weight (kg):         | 32.3                           |
| Packaging Data             |                                |
| Box Colour:                | Brown Cardboard Box - Printed  |
| Box Qty:                   | 1                              |
| Label Size:                | 50 x 100                       |
| Label Colour:              | Not Applicable                 |
| Label Qty:                 | 0                              |
| Outer Box Dimensions (If A | applicable)                    |
| Height (mm):               |                                |
| Width (mm):                |                                |
| Depth (mm):                |                                |
| Gross Weight (kg):         |                                |
| Barcode:                   | 5055275883310                  |
| Product Details            |                                |
| Country of Origin:         | China                          |
| Fitting Instruction:       | No                             |
| CE & UKCA:                 | N/A                            |
| FSC Certified Materials:   | Yes                            |
| Colour:                    | Gloss White                    |
| Construction Method:       | Cam & Wood Dowel               |
| Construction Type:         | Rigid                          |
| Cabinet Finish:            | MFC Painted Gloss              |
| Fascia Finish:             | MFC Painted Gloss              |
| Cabinet Thickness (mm):    | 16                             |
| Fascia Thickness (mm):     | 18                             |
| Drawer Included:           | Yes                            |
| Drawer Type:               | 80mm High Metal S/C Inc Galler |
| No of Shelves:             | 0                              |
| Hinge Type:                | Not Applicable                 |
| Hinge Included:            | Not Applicable                 |
| Adjustable Legs:           | No, Not Required               |
| Fixings Included:          | Yes                            |
| Handle Style:              | Modern                         |
| Waste Shroud:              | Yes                            |
| Handle Included:           | Yes                            |
| Handle Type:               | Profile                        |