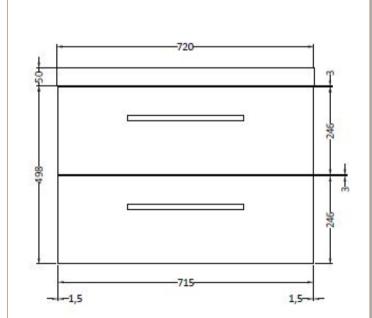

## FURNITURE

Sales Code: NVQ134

**Description:** 718mm 2 Drawer Wall Hung Basin Unit

| Product Dimensions         |                                |
|----------------------------|--------------------------------|
| Height (mm):               | 498                            |
| Width (mm):                | 718                            |
| Depth (mm):                | 500                            |
| Nett Weight (kg):          | 32.3                           |
| Packaging Dimensions       |                                |
| Height (mm):               | 520                            |
| Width (mm):                | 740                            |
| Depth (mm):                | 520                            |
| Gross Weight (kg):         | 32.3                           |
| Packaging Data             |                                |
| Box Colour:                | Brown Cardboard Box - Printed  |
| Box Qty:                   | 1                              |
| Label Size:                | 50 x 100                       |
| Label Colour:              | Not Applicable                 |
| Label Qty:                 | 0                              |
| Outer Box Dimensions (If A | applicable)                    |
| Height (mm):               |                                |
| Width (mm):                |                                |
| Depth (mm):                |                                |
| Gross Weight (kg):         |                                |
| Barcode:                   | 5055275883310                  |
| Product Details            |                                |
| Country of Origin:         | China                          |
| Fitting Instruction:       | No                             |
| CE & UKCA:                 | N/A                            |
| FSC Certified Materials:   | Yes                            |
| Colour:                    | Gloss White                    |
| Construction Method:       | Cam & Wood Dowel               |
| Construction Type:         | Rigid                          |
| Cabinet Finish:            | MFC Painted Gloss              |
| Fascia Finish:             | MFC Painted Gloss              |
| Cabinet Thickness (mm):    | 16                             |
| Fascia Thickness (mm):     | 18                             |
| Drawer Included:           | Yes                            |
| Drawer Type:               | 80mm High Metal S/C Inc Galler |
| No of Shelves:             | 0                              |
| Hinge Type:                | Not Applicable                 |
| Hinge Included:            | Not Applicable                 |
| Adjustable Legs:           | No, Not Required               |
| Fixings Included:          | Yes                            |
| Handle Style:              | Modern                         |
| Waste Shroud:              | Yes                            |
| Handle Included:           | Yes                            |
| Handle Type:               | Profile                        |