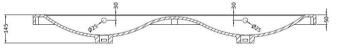

ROXOR

Sales Code: PMB049

**Description:** 1400 Double Bowl Basin

| Product Dime        | nsions                                                   |  |
|---------------------|----------------------------------------------------------|--|
| Height (mm):        | 145                                                      |  |
| Width (mm):         | 1440                                                     |  |
| Depth (mm):         | 510                                                      |  |
| Nett Weight (kg):   | 36                                                       |  |
| Packaging Din       | nensions                                                 |  |
| Height (mm):        | 190                                                      |  |
| Width (mm):         | 1460                                                     |  |
| Depth (mm):         | 530                                                      |  |
| Gross Weight (kg    | ): 36                                                    |  |
| Packaging Dat       | a                                                        |  |
| Box Colour:         | Brown Cardboard Box                                      |  |
| Box Qty:            | 2                                                        |  |
| Label Size:         | 100 x 50                                                 |  |
| Label Colour:       | White Label                                              |  |
| Label Qty:          |                                                          |  |
| Outer Box Din       | nensions (If Applicable)                                 |  |
| Height (mm):        |                                                          |  |
| Width (mm):         |                                                          |  |
| Depth (mm):         |                                                          |  |
| Gross Weight (kg    | ):                                                       |  |
| Barcode:            | 5055275883761                                            |  |
| Product Detail      | S                                                        |  |
| Country of Origin   | n: China                                                 |  |
| Fitting Instruction |                                                          |  |
| Certification: CE   | & UKCA: NO WRAS: N/A WRAS No: N/A                        |  |
| Product Material:   | Polymarble                                               |  |
| Fixing Supplied:    | Not Applicable                                           |  |
|                     |                                                          |  |
| Pans/Bidets:        | Trap Style: Not Applicable Includes Seat: Not Applicable |  |
|                     |                                                          |  |
| Seats:              | Seat Type: Not Applicable Material: Not Applicable       |  |
|                     | Function: Not Applicable Hinge Type: Not Applicable      |  |
|                     | Hinge Material: Not Applicable                           |  |
|                     |                                                          |  |
| Cisterns:           | Operating Type: Not Applicable Fittings: Not Applicable  |  |
|                     | Lever Type: Not Applicable                               |  |
|                     |                                                          |  |
| Basins:             | Tap Hole: One Taphole Chain Stay Hole: No                |  |
|                     | Template: Not Required Waste Type Req: Slotted           |  |
|                     | Overflow Inc: Yes Overflow Cover: Yes                    |  |
|                     | Inner Bowl Depth (mm): 98mm                              |  |