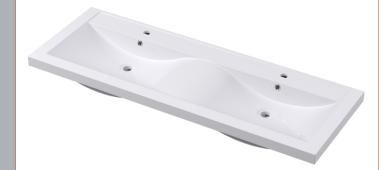

ROXOR

Sales Code: PMB049

**Description:** 1400 Double Bowl Basin

| Product Dime        | nsions                                                   |  |
|---------------------|----------------------------------------------------------|--|
| Height (mm):        | 145                                                      |  |
| Width (mm):         | 1440                                                     |  |
| Depth (mm):         | 510                                                      |  |
| Nett Weight (kg):   | 36                                                       |  |
| Packaging Din       | nensions                                                 |  |
| Height (mm):        | 190                                                      |  |
| Width (mm):         | 1460                                                     |  |
| Depth (mm):         | 530                                                      |  |
| Gross Weight (kg    | ): 36                                                    |  |
| Packaging Dat       | a                                                        |  |
| Box Colour:         | Brown Cardboard Box                                      |  |
| Box Qty:            | 2                                                        |  |
| Label Size:         | 100 x 50                                                 |  |
| Label Colour:       | White Label                                              |  |
| Label Qty:          |                                                          |  |
| Outer Box Din       | nensions (If Applicable)                                 |  |
| Height (mm):        |                                                          |  |
| Width (mm):         |                                                          |  |
| Depth (mm):         |                                                          |  |
| Gross Weight (kg    | ):                                                       |  |
| Barcode:            | 5055275883761                                            |  |
| Product Detail      | S                                                        |  |
| Country of Origin   | n: China                                                 |  |
| Fitting Instruction |                                                          |  |
| Certification: CE   | & UKCA: NO WRAS: N/A WRAS No: N/A                        |  |
| Product Material:   | Polymarble                                               |  |
| Fixing Supplied:    | Not Applicable                                           |  |
|                     |                                                          |  |
| Pans/Bidets:        | Trap Style: Not Applicable Includes Seat: Not Applicable |  |
|                     |                                                          |  |
| Seats:              | Seat Type: Not Applicable Material: Not Applicable       |  |
|                     | Function: Not Applicable Hinge Type: Not Applicable      |  |
|                     | Hinge Material: Not Applicable                           |  |
|                     |                                                          |  |
| Cisterns:           | Operating Type: Not Applicable Fittings: Not Applicable  |  |
|                     | Lever Type: Not Applicable                               |  |
|                     |                                                          |  |
| Basins:             | Tap Hole: One Taphole Chain Stay Hole: No                |  |
|                     | Template: Not Required Waste Type Req: Slotted           |  |
|                     | Overflow Inc: Yes Overflow Cover: Yes                    |  |
|                     | Inner Bowl Depth (mm): 98mm                              |  |