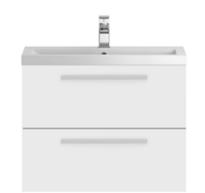

## FURNITURE

Sales Code: NVQ134

**Description:** 718mm 2 Drawer Wall Hung Basin Unit

| Product Dimensions         |                                |
|----------------------------|--------------------------------|
| Height (mm):               | 498                            |
| Width (mm):                | 718                            |
| Depth (mm):                | 500                            |
| Nett Weight (kg):          | 32.3                           |
| Packaging Dimensions       |                                |
| Height (mm):               | 520                            |
| Width (mm):                | 740                            |
| Depth (mm):                | 520                            |
| Gross Weight (kg):         | 32.3                           |
| Packaging Data             |                                |
| Box Colour:                | Brown Cardboard Box - Printed  |
| Box Qty:                   | 1                              |
| Label Size:                | 50 x 100                       |
| Label Colour:              | Not Applicable                 |
| Label Qty:                 | 0                              |
| Outer Box Dimensions (If A | applicable)                    |
| Height (mm):               |                                |
| Width (mm):                |                                |
| Depth (mm):                |                                |
| Gross Weight (kg):         |                                |
| Barcode:                   | 5055275883310                  |
| Product Details            |                                |
| Country of Origin:         | China                          |
| Fitting Instruction:       | No                             |
| CE & UKCA:                 | N/A                            |
| FSC Certified Materials:   | Yes                            |
| Colour:                    | Gloss White                    |
| Construction Method:       | Cam & Wood Dowel               |
| Construction Type:         | Rigid                          |
| Cabinet Finish:            | MFC Painted Gloss              |
| Fascia Finish:             | MFC Painted Gloss              |
| Cabinet Thickness (mm):    | 16                             |
| Fascia Thickness (mm):     | 18                             |
| Drawer Included:           | Yes                            |
| Drawer Type:               | 80mm High Metal S/C Inc Galler |
| No of Shelves:             | 0                              |
| Hinge Type:                | Not Applicable                 |
| Hinge Included:            | Not Applicable                 |
| Adjustable Legs:           | No, Not Required               |
| Fixings Included:          | Yes                            |
| Handle Style:              | Modern                         |
| Waste Shroud:              | Yes                            |
| Handle Included:           | Yes                            |
| Handle Type:               | Profile                        |