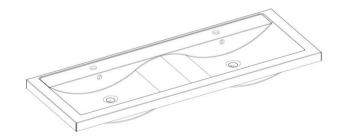

ROXOR

Sales Code: PMB049

**Description:** 1400 Double Bowl Basin

| Product Dime        | nsions                                                   |  |
|---------------------|----------------------------------------------------------|--|
| Height (mm):        | 145                                                      |  |
| Width (mm):         | 1440                                                     |  |
| Depth (mm):         | 510                                                      |  |
| Nett Weight (kg):   | 36                                                       |  |
| Packaging Din       | nensions                                                 |  |
| Height (mm):        | 190                                                      |  |
| Width (mm):         | 1460                                                     |  |
| Depth (mm):         | 530                                                      |  |
| Gross Weight (kg    | ): 36                                                    |  |
| Packaging Dat       | a                                                        |  |
| Box Colour:         | Brown Cardboard Box                                      |  |
| Box Qty:            | 2                                                        |  |
| Label Size:         | 100 x 50                                                 |  |
| Label Colour:       | White Label                                              |  |
| Label Qty:          |                                                          |  |
| Outer Box Din       | nensions (If Applicable)                                 |  |
| Height (mm):        |                                                          |  |
| Width (mm):         |                                                          |  |
| Depth (mm):         |                                                          |  |
| Gross Weight (kg    | ):                                                       |  |
| Barcode:            | 5055275883761                                            |  |
| Product Detail      | S                                                        |  |
| Country of Origin   | n: China                                                 |  |
| Fitting Instruction |                                                          |  |
| Certification: CE   | & UKCA: NO WRAS: N/A WRAS No: N/A                        |  |
| Product Material:   | Polymarble                                               |  |
| Fixing Supplied:    | Not Applicable                                           |  |
|                     |                                                          |  |
| Pans/Bidets:        | Trap Style: Not Applicable Includes Seat: Not Applicable |  |
|                     |                                                          |  |
| Seats:              | Seat Type: Not Applicable Material: Not Applicable       |  |
|                     | Function: Not Applicable Hinge Type: Not Applicable      |  |
|                     | Hinge Material: Not Applicable                           |  |
|                     |                                                          |  |
| Cisterns:           | Operating Type: Not Applicable Fittings: Not Applicable  |  |
|                     | Lever Type: Not Applicable                               |  |
|                     |                                                          |  |
| Basins:             | Tap Hole: One Taphole Chain Stay Hole: No                |  |
|                     | Template: Not Required Waste Type Req: Slotted           |  |
|                     | Overflow Inc: Yes Overflow Cover: Yes                    |  |
|                     | Inner Bowl Depth (mm): 98mm                              |  |