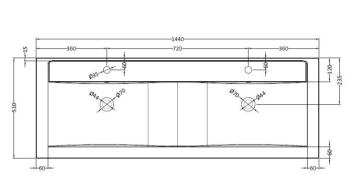

ROXOR

Sales Code: PMB049

**Description:** 1400 Double Bowl Basin

| Product Dime        | nsions                                                   |  |
|---------------------|----------------------------------------------------------|--|
| Height (mm):        | 145                                                      |  |
| Width (mm):         | 1440                                                     |  |
| Depth (mm):         | 510                                                      |  |
| Nett Weight (kg):   | 36                                                       |  |
| Packaging Din       | nensions                                                 |  |
| Height (mm):        | 190                                                      |  |
| Width (mm):         | 1460                                                     |  |
| Depth (mm):         | 530                                                      |  |
| Gross Weight (kg    | ): 36                                                    |  |
| Packaging Dat       | a                                                        |  |
| Box Colour:         | Brown Cardboard Box                                      |  |
| Box Qty:            | 2                                                        |  |
| Label Size:         | 100 x 50                                                 |  |
| Label Colour:       | White Label                                              |  |
| Label Qty:          |                                                          |  |
| Outer Box Din       | nensions (If Applicable)                                 |  |
| Height (mm):        |                                                          |  |
| Width (mm):         |                                                          |  |
| Depth (mm):         |                                                          |  |
| Gross Weight (kg    | ):                                                       |  |
| Barcode:            | 5055275883761                                            |  |
| Product Detail      | S                                                        |  |
| Country of Origin   | n: China                                                 |  |
| Fitting Instruction |                                                          |  |
| Certification: CE   | & UKCA: NO WRAS: N/A WRAS No: N/A                        |  |
| Product Material:   | Polymarble                                               |  |
| Fixing Supplied:    | Not Applicable                                           |  |
|                     |                                                          |  |
| Pans/Bidets:        | Trap Style: Not Applicable Includes Seat: Not Applicable |  |
|                     |                                                          |  |
| Seats:              | Seat Type: Not Applicable Material: Not Applicable       |  |
|                     | Function: Not Applicable Hinge Type: Not Applicable      |  |
|                     | Hinge Material: Not Applicable                           |  |
|                     |                                                          |  |
| Cisterns:           | Operating Type: Not Applicable Fittings: Not Applicable  |  |
|                     | Lever Type: Not Applicable                               |  |
|                     |                                                          |  |
| Basins:             | Tap Hole: One Taphole Chain Stay Hole: No                |  |
|                     | Template: Not Required Waste Type Req: Slotted           |  |
|                     | Overflow Inc: Yes Overflow Cover: Yes                    |  |
|                     | Inner Bowl Depth (mm): 98mm                              |  |